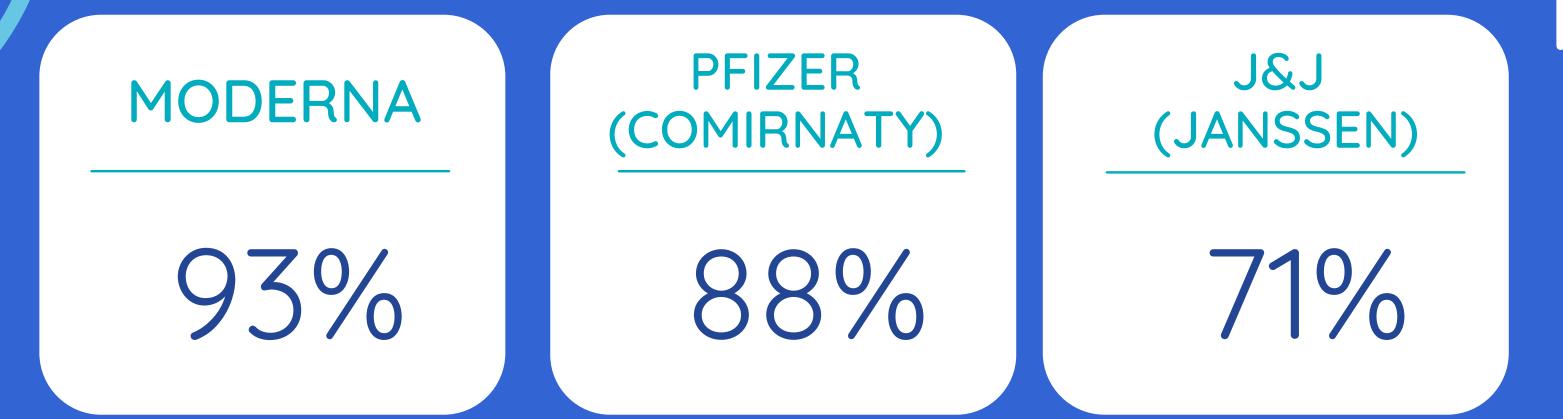

## COVID-19 Vaccine Effectiveness

\*Effectiveness in preventing COVID-19 hospitalizations among adults without immunocompromising conditions. Does not consider the effectiveness of booster doses. Data from the CDC