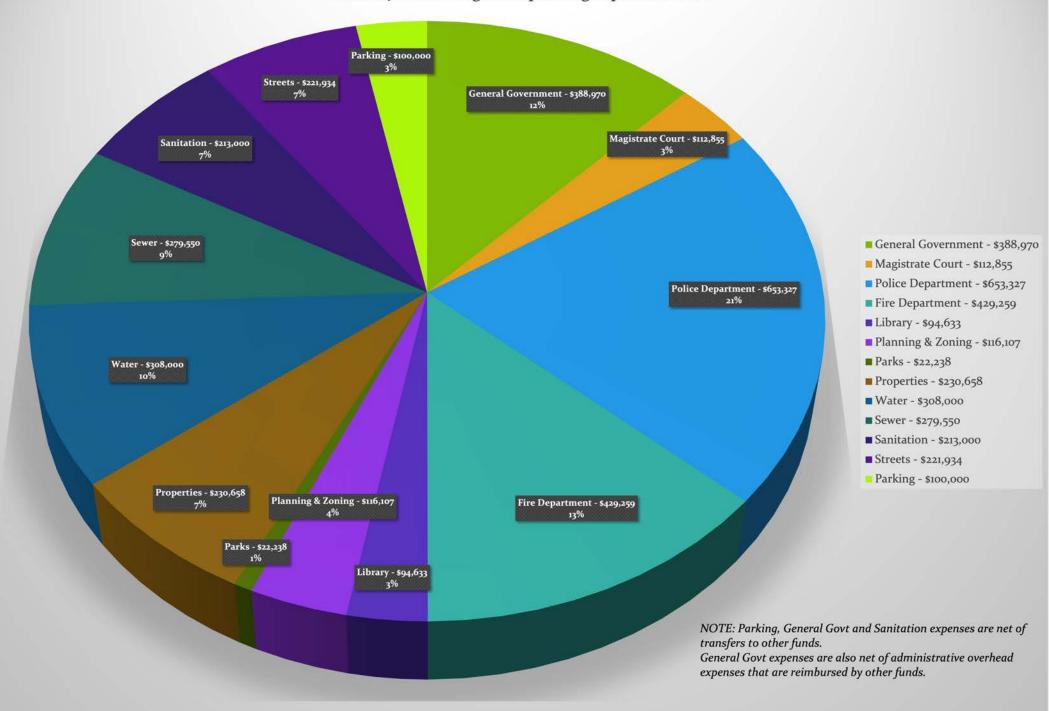

tions, connection fees and/or funds from sale of real property

### **ACROSS ALL DEPARTMENTS:**

- Fuel costs have been reallocated among departments, resulting in increases in some and a decrease in sanitation fuel costs.
- Health insurance costs have gone up.
- Annual software maintenance costs have been reallocated among departments.
- We have included start up costs for transition to a more effective governmental accounting software program, and that has been allocated among departments.
- Property and liability insurance costs have been reduced to reflect a \$31,000 dividend that will be credited against our premium by the Risk Pool.

My thanks, as always, to our amazing staff for their input and cooperation during this process.

### Town of Jerome Budgeted Operating Expenses FY2022



### **FUND BALANCE RECAP:**

UNRESTRICTED general fund balance @ 7/1/20, per audited financial statements \$797,603

Plus: Anticipated surplus FY21 \$150,000

NET ESTIMATED UNRESTRICTED FUND BALANCE @ 7/1/21 \$947,603

2021-22 GENERAL FUND OPERATING EXPENSES (per draft): 2,175,611

net of capital projects and subsidies to other funds

FUND BALANCE PERCENTAGE 43.56%

Minimum fund balance per Financial Operations Manual adopted by Council: 25% of general fund operating

expenses \$543,903

Potentially available for use\* \$403,700
Used in this draft (excluding contingencies) (\$215,000)

General Fund Balance remaining available for use \$188,700

Total General fund balance remaining \$732,603
Percentage of GF operating expenses 33.7%

Utilities Fund Balance @ 7/1/20\$198,789Plus: Anticipat