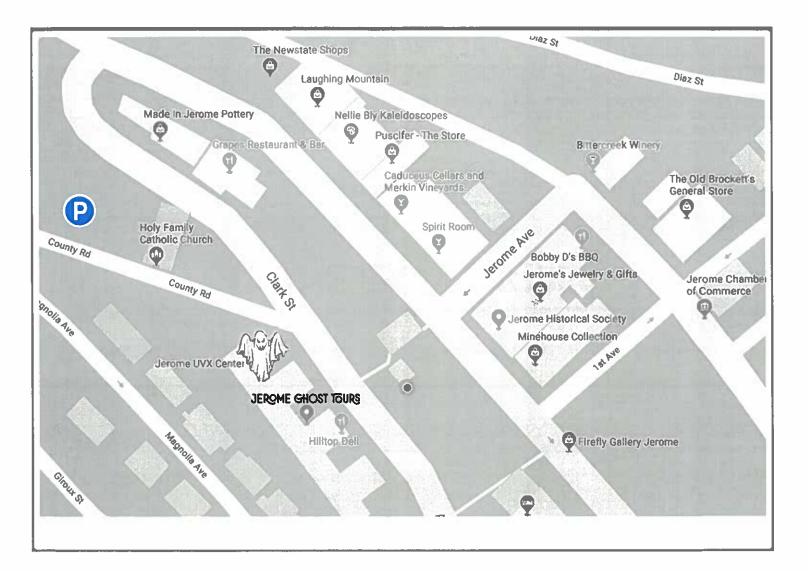

|           | ITEM #8B: COVID-19<br>Council will again discuss plans and timeline for reopening Town Hall, resuming the weekend<br>shuttle service, and conducting in-person public meetings.                                                                                                                                          | Sponsored by<br>Mayor Jack<br>Dillenberg<br>Discussion; Possible<br>Action        |
|-----------|--------------------------------------------------------------------------------------------------------------------------------------------------------------------------------------------------------------------------------------------------------------------------------------------------------------------------|-----------------------------------------------------------------------------------|
|           | ITEM #8C: PARKING AREA NEAR HOTEL JEROME<br>Council will discuss the parking area near the Hotel Jerome and may direct the Zoning<br>Administrator regarding the accomplishment of a survey there.                                                                                                                       | Sponsored by<br>Mayor Jack<br>Dillenberg<br>Discussion; Possible<br>Action        |
|           | ITEM #8D: SPEEDING AND SIGNAGE ON DUNDEE<br>Council will discuss a request by a resident for signage, speed hump and greater enforcement on<br>Dundee.                                                                                                                                                                   | Sponsored by<br>Mayor Jack<br>Dillenberg<br>Discussion; Possible<br>Action        |
|           | ITEM #8E: COMMUNITY GARDEN UPDATE<br>Zoning Administrator John Knight will provide an update regarding the Community Garden.                                                                                                                                                                                             | Sponsored by<br>Councilmember<br>Sage Harvey<br>Discussion; Possible<br>Direction |
| ITEM #9:  | NEW BUSINESS                                                                                                                                                                                                                                                                                                             |                                                                                   |
|           | ITEM #9A: TOUR BUSINESS LICENSE – JEROME GHOST TOURS<br>Council will review and may approve a request by Jerome Ghost Tours for a license to operate<br>walking tours in the Town of Jerome.                                                                                                                             | Sponsored by<br>Mayor Jack<br>Dillenberg<br>Discussion; Possible<br>Action        |
|           | <b>ITEM #9B: APPOINTMENT TO PSPRS BOARD</b><br>Council may appoint a citizen member to the PSPRS (Public Safety Personnel Retirement System)<br>Board for the remainder of the four-year term ending November 20, 2023. Ian Haney is unable to<br>continue serving, and Ricardo Hernandez has offered to fill that seat. | Sponsored by<br>Councilmember<br>Sage Harvey<br>Discussion; Possible<br>Action    |
|           | ITEM #9C: OPIOID SETTLEMENT                                                                                                                                                                                                                                                                                              |                                                                                   |
|           | The Town Attorney will advise Council regarding the Town's opportunity to participate along with other Arizona towns and counties in a settlement agreement with opioid manufacturers and distributors, and Council may approve a Memorandum of Understanding in that regard.                                            | Sponsored by<br>Mayor Jack<br>Dillenberg<br>Discussion; Possible<br>Action        |
|           | ITEM #9D: EXECUTIVE SESSION                                                                                                                                                                                                                                                                                              | Sponsored by<br>Mayor Jack                                                        |
|           | Council may convene in executive session with the Town Attorney, pursuant to A.R.S. § $38-431.03$ (A)(3) and (A)(4) to receive legal advice regarding certain water and zoning issues.                                                                                                                                   | Dillenberg<br>Discussion; Possible<br>Action                                      |
| ITEM #10: | TO AND FROM THE COUNCIL<br>Council may direct staff regarding items to be placed on a future agenda.                                                                                                                                                                                                                     | Discussion; Possible<br>Direction                                                 |
| ITEM #11: | ADJOURNMENT                                                                                                                                                                                                                                                                                                              |                                                                                   |