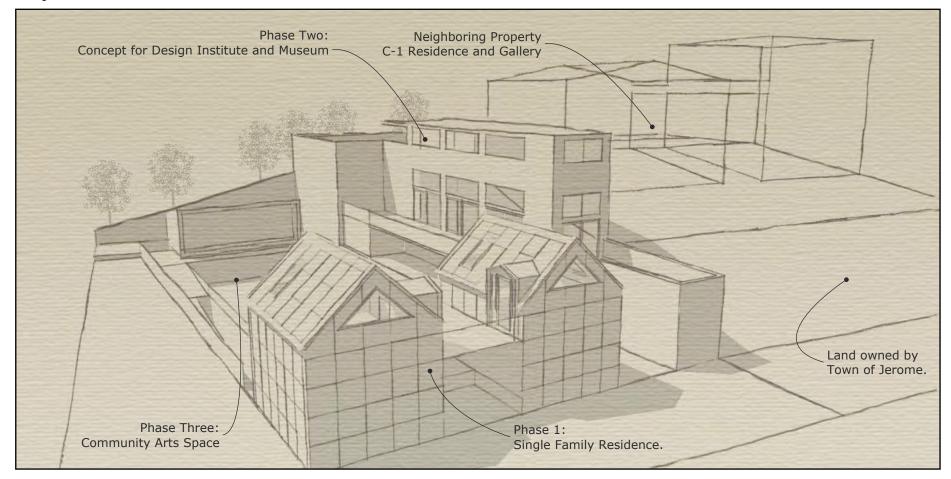

of the Planning and Zoning Commission on the 20th day of October 2021.

ATTEST:

Rosa Cays, Deputy Town Clerk

APPROVED:

Chairman Lance Schall



# 300 Queen Street, Jerome, AZ - Rezoning Application



In early 2021 we purchased 300 Queen Street, in the heart of Jerome, AZ. The property is the last lot on Queen Street and borders Conglomerate and Diaz St. There is also a public right of way on the neighboring 'Guth' property. 65% of the lot is in C-1 and 35% is in AR. The historic pool bridges the two zones and, based on town ordinance, is C-1. Since 1928 this lot has been used for civic and institutional use only. However during the 1940's part of the parcel was reclassified as AR, creating the only split lot in this area.

# 300 Queen Street, Jerome, AZ, 86331

**Project Narrative** 



"Respect for the past, looking forward to the future"

# Phase 1: Single Family Residence 2021-2022

Currently we are building a one bedroom residence that frames out the pool and will allow us to continue to live in Jerome. Additionally we will build 42" fencing that will protect the historic pool structure. We are looking to unify the split lot during this phase of the project.

# Phase 2: Design Institute and Museum - 2022-2026

As we move into this phase we plan host a series of neighborhood meetings and community workshops. This will ensure we are creating a center that benefits the whole community. Given some of the existing issues with the area, this process will take years. We will and have continued to create an honest and transparent process with the residents of Jerome and tow