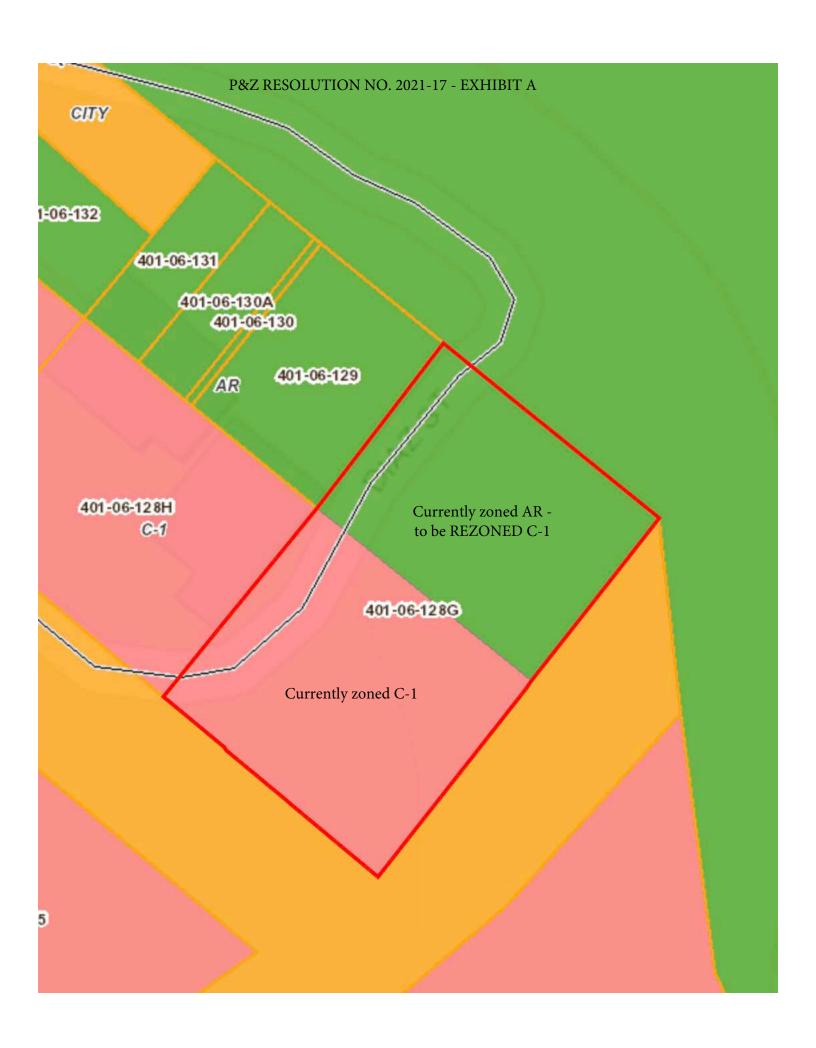

; and

WHEREAS notice was provided (1) by direct mail to parties in the area to be rezoned and within 300 feet of the proposed rezone, (2) by posting on the site at least fifteen (15) days prior to the hearing, and (3) by posting in the *Verde Independent Newspaper* on October 3, 2021; and

WHEREAS a public hearing was held by the Planning and Zoning Commission on October 20, 2021; and

NOW, THEREFORE, BE IT RESOLVED by the Planning and Zoning Commission of the Town of Jerome, Arizona, that an amendment to the Zoning Map, in accordance with Exhibit A, is hereby recommended for approval to the Town Council.

ADOPTED AND APPROVED by a majority vote of the Planning and Zoning Commission on the 20th day of October 2021.

ATTEST:

Rosa Cays, Deputy Town Clerk

APPROVED:

Chairman Lance Schall



# 300 Queen Street, Jerome, AZ - Rezoning Application



In early 2021 we purchased 300 Queen Street, in the heart of Jerome, AZ. The property is the last lot on Queen Street and borders Conglomerate and Diaz St. There is also a public right of way on the neighboring 'Guth' property. 65% of the lot is in C-1 and 35% is in AR. The historic pool bridges the two zones and, based on town ordinance, is C-1. Since 1928 this lot has been used for civic and institutional use only. However during the 1940's part of the parcel was reclassified as AR, creating the only split lot in this area.

# 300 Queen Street, Jerome, AZ, 86331

**Project Narrative** 



"Respect for the past, looking forward to the future"

# Phase 1: Single Family Residence 2021-2022

Currently we are building a one bedroom re