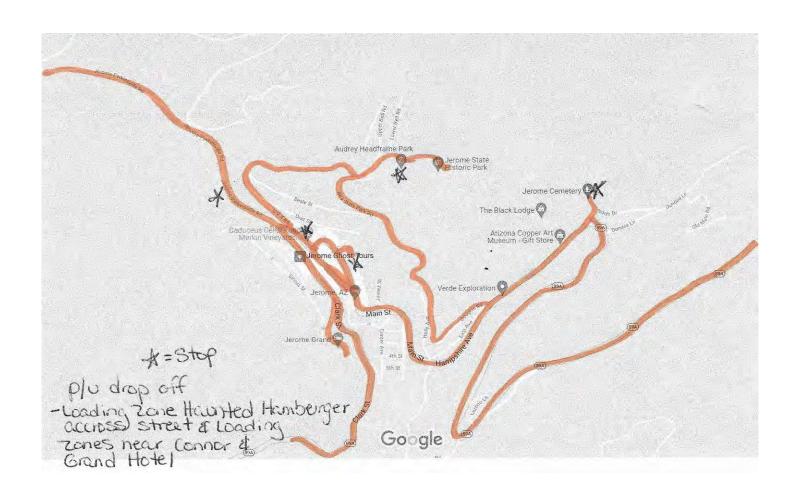

|           | ITEM #8C: CONTRACTUAL OPTIONS FOR ADDRESSING STREET ABANDONMENT AND SUBSIDENCE Council will discuss with the Town Attorney contractual options for addressing street abandonment and the area of subsidence near the Sliding Jail. A portion of this discussion may take place in executive session, pursuant to A.R.S. § 38-431.03 (A)(3) and (A)(4).                                     | Sponsored by Mayor<br>Jack Dillenberg<br>Discussion/Possible<br>Action    |
|-----------|--------------------------------------------------------------------------------------------------------------------------------------------------------------------------------------------------------------------------------------------------------------------------------------------------------------------------------------------------------------------------------------------|---------------------------------------------------------------------------|
|           | ITEM #8D: SHORT TERM RENTALS  Council will discuss with the Town Attorney its options with respect to controlling or regulating short term rentals and may direct staff in this regard. Discussion may include a review of an ordinance enacted by the City of Sedona. A portion of this discussion may take place in executive session, pursuant to A.R.S. § 38-431.03 (A)(3) and (A)(4). | Sponsored by Mayor<br>Jack Dillenberg<br>Discussion/Possible<br>Direction |
| ITEM #9:  | NEW BUSINESS                                                                                                                                                                                                                                                                                                                                                                               |                                                                           |
|           | ITEM #9A: REQUEST FOR ABANDONMENT OF TOWN RIGHT-OF-WAY  Council will consider a request by Sean Bauer for abandonment of a portion of a town right-of-way located at 686 Verde Avenue and may direct staff in this regard.                                                                                                                                                                 | Sponsored by Mayor<br>Jack Dillenberg<br>Discussion/Possible<br>Direction |
|           | ITEM #9B: PROP 202 FUNDING REQUEST                                                                                                                                                                                                                                                                                                                                                         | Sponsored by Mayor                                                        |
|           | Council will discuss and may decide on a project for which to request funding for this year's Prop 202 funding distribution from the Yavapai-Apache Nation.                                                                                                                                                                                                                                | Jack Dillenberg Discussion/Possible Action                                |
| ITEM #10: | TO AND FROM THE COUNCIL                                                                                                                                                                                                                                                                                                                                                                    |                                                                           |
|           | Council may direct staff regarding items to be placed on a future agenda.                                                                                                                                                                                                                                                                                                                  | Discussion; Possible<br>Direction                                         |
| ITEM #11: | ADJOURNMENT                                                                                                                                                                                                                                                                                                                                                                                |                                                                           |