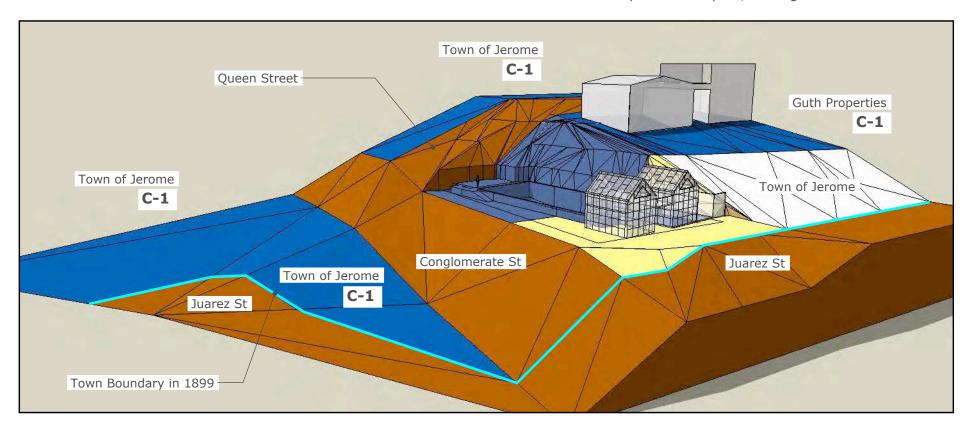

|           | ITEM #8C: CONTRACTUAL OPTIONS FOR ADDRESSING STREET ABANDONMENT AND SUBSIDENCE Council will discuss with the Town Attorney contractual options for addressing street abandonment and the area of subsidence near the Sliding Jail. A portion of this discussion may take place in executive session, pursuant to A.R.S. § 38-431.03 (A)(3) and (A)(4).                                     | Sponsored by Mayor<br>Jack Dillenberg<br>Discussion/Possible<br>Action    |
|-----------|--------------------------------------------------------------------------------------------------------------------------------------------------------------------------------------------------------------------------------------------------------------------------------------------------------------------------------------------------------------------------------------------|---------------------------------------------------------------------------|
|           | ITEM #8D: SHORT TERM RENTALS  Council will discuss with the Town Attorney its options with respect to controlling or regulating short term rentals and may direct staff in this regard. Discussion may include a review of an ordinance enacted by the City of Sedona. A portion of this discussion may take place in executive session, pursuant to A.R.S. § 38-431.03 (A)(3) and (A)(4). | Sponsored by Mayor<br>Jack Dillenberg<br>Discussion/Possible<br>Direction |
| ITEM #9:  | NEW BUSINESS                                                                                                                                                                                                                                                                                                                                                                               |                                                                           |
|           | ITEM #9A: REQUEST FOR ABANDONMENT OF TOWN RIGHT-OF-WAY  Council will consider a request by Sean Bauer for abandonment of a portion of a town right-of-way located at 686 Verde Avenue and may direct staff in this regard.                                                                                                                                                                 | Sponsored by Mayor<br>Jack Dillenberg<br>Discussion/Possible<br>Direction |
|           | ITEM #9B: PROP 202 FUNDING REQUEST                                                                                                                                                                                                                                                                                                                                                         | Sponsored by Mayor                                                        |
|           | Council will discuss and may decide on a project for which to request funding for this year's Prop 202 funding distribution from the Yavapai-Apache Nation.                                                                                                                                                                                                                                | Jack Dillenberg Discussion/Possible Action                                |
| ITEM #10: | TO AND FROM THE COUNCIL                                                                                                                                                                                                                                                                                                                                                                    |                                                                           |
|           | Council may direct staff regarding items to be placed on a future agenda.                                                                                                                                                                                                                                                                                                                  | Discussion; Possible<br>Direction                                         |
| ITEM #11: | ADJOURNMENT                                                                                                                                                                                                                                                                                                                                                                                |                                                                           |