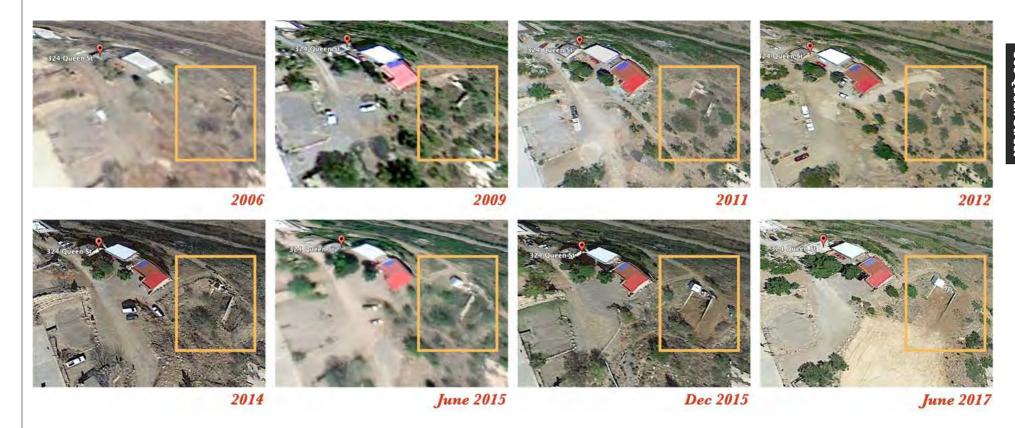

|           | ITEM #8C: CONTRACTUAL OPTIONS FOR ADDRESSING STREET ABANDONMENT AND SUBSIDENCE Council will discuss with the Town Attorney contractual options for addressing street abandonment and the area of subsidence near the Sliding Jail. A portion of this discussion may take place in executive session, pursuant to A.R.S. § 38-431.03 (A)(3) and (A)(4).                                     | Sponsored by Mayor<br>Jack Dillenberg<br>Discussion/Possible<br>Action    |
|-----------|--------------------------------------------------------------------------------------------------------------------------------------------------------------------------------------------------------------------------------------------------------------------------------------------------------------------------------------------------------------------------------------------|---------------------------------------------------------------------------|
|           | ITEM #8D: SHORT TERM RENTALS  Council will discuss with the Town Attorney its options with respect to controlling or regulating short term rentals and may direct staff in this regard. Discussion may include a review of an ordinance enacted by the City of Sedona. A portion of this discussion may take place in executive session, pursuant to A.R.S. § 38-431.03 (A)(3) and (A)(4). | Sponsored by Mayor<br>Jack Dillenberg<br>Discussion/Possible<br>Direction |
| ITEM #9:  | NEW BUSINESS                                                                                                                                                                                                                                                                                                                                                                               |                                                                           |
|           | ITEM #9A: REQUEST FOR ABANDONMENT OF TOWN RIGHT-OF-WAY  Council will consider a request by Sean Bauer for abandonment of a portion of a town right-of-way located at 686 Verde Avenue and may direct staff in this regard.                                                                                                                                                                 | Sponsored by Mayor<br>Jack Dillenberg<br>Discussion/Possible<br>Direction |
|           | ITEM #9B: PROP 202 FUNDING REQUEST                                                                                                                                                                                                                                                                                                                                                         | Sponsored by Mayor                                                        |
|           | Council will discuss and may decide on a project for which to request funding for this year's Prop 202 funding distribution from the Yavapai-Apache Nation.                                                                                                                                                                                                                                | Jack Dillenberg Discussion/Possible Action                                |
| ITEM #10: | TO AND FROM THE COUNCIL                                                                                                                                                                                                                                                                                                                                                                    |                                                                           |
|           | Council may direct staff regarding items to be placed on a future agenda.                                                                                                                                                                                                                                                                                                                  | Discussion; Possible<br>Direction                                         |
| ITEM #11: | ADJOURNMENT                                                                                                                                                                                                                                                                                                                                                                                |                                                                           |