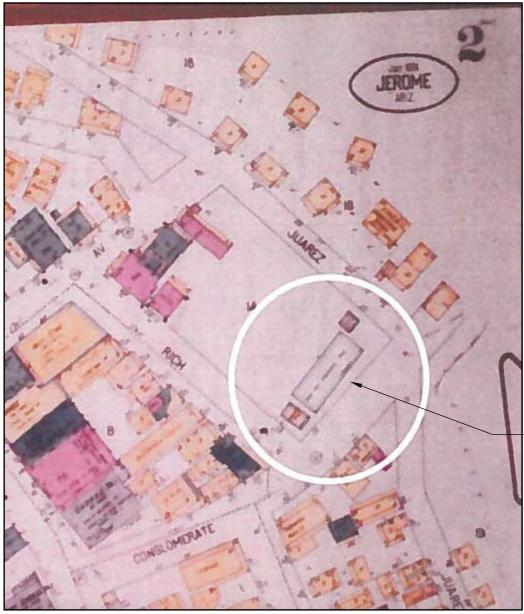

h access to utilities. 10 Rich Street was built on piers.

8 Rich Street (renumbered 306) was owned by Francisco Madrid, Foundations remain on site and have not shifted in 120+ years ago. Clear utilities are embedded within the foundations. This land was purchased by VX and buildings removed for the building of La Piscina Mexicana.

From 1898 to 1917 the site arew from two to nine homes.

In 1917 a fire swept through this section of town possibly leaving only the slagcrete foundations of 306 Rich St (tbc).

The Library of Congress has Sanborn maps from 1925 and 1938. These have been requested for use for planning and zoning in addition to contextual data for the design review board and Town of Jerome city council members.



# **During the Pool: Historic Maps of 300 Queen Street (1934)**



Sanborn Map July 1934

→ After the great fire of 1917 There were no residential properties in the area between Juarez and Rich Street. These were female 'boarding houses' aka bordellos and the pool provided by the mining company

# After the Pool: Historic Maps of 300 Queen Street (1940-1977)



Census Map 1940

Town of Jerome Map 1977



Enlargement of Mexicantown

# **Appendix B: Alternate Zoning**

### **Alternative 1 Phase Two**

## **Alternative Zoning**



Continuing the split lot will mean relocating of phase two. This would be visually disjointed and create a large unprotected hole between the residential and institutional elements of the project. A retaining wall would form a 15'-20' drop from the deeded right of way on the land owned by the Town of Jerome and also lead to conti