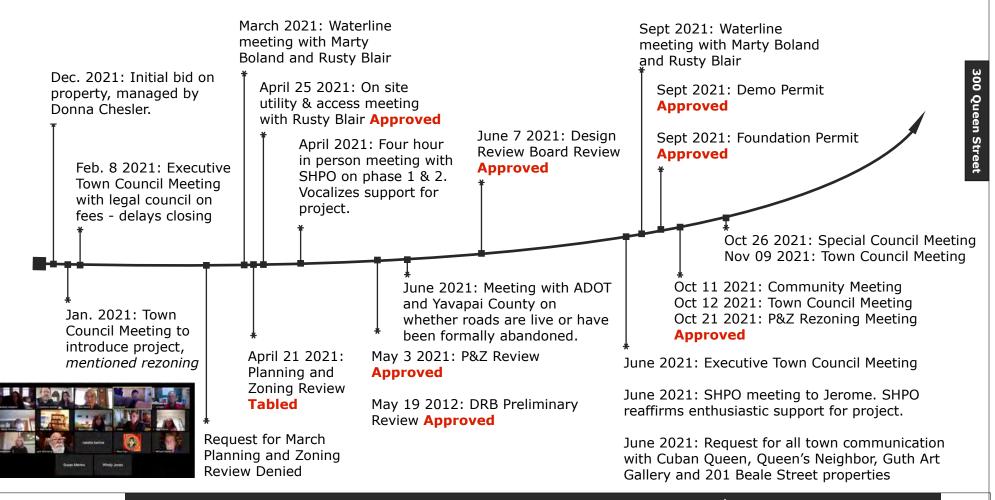

ommunication with elected and appointed officials, ensuring that quorum is not met during non official meetings. Due to requirements by town staff our DRB and P&Z set is over 100 pages including geo-technical study and cultural resource study. The town required us to pay for 3 surveys in 6 months.

To date the town of Jerome has received over \$700 in various fees in 2021. We've had two legal issues that have arisen so far, including hookup fees and potential infringement of constitutional rights on applicants by council members. Both issues have been resolved. Currently we are looking to rezone our lot and begin the community design process of introducing our second phase.

This rezone was first mentioned in January of 2021 and town staff recommended we start the process in August 2021.



# **Site Images**



East-North-East Facing View



East-South-East Facing View



South Facing View



East Facing View









# **Neighbor Images**

The only neighbor to 300 Queen Street are the Guth Properties, a series of mixed use buildings that include an art gallery, wine bar and a residence. The two level art gallery connects to a three level residence via deck bridge over breezeway entrance.

We have spoken with Denise Guth regarding the project and she is in support of the design.

Other surrounding open land is owned by the Town of Jerome, including Queen St. and Conglomerate St. Verde Exploration, owns the land formally known as Diaz St.















June 07, 2021

# 300 Queen Street || Existing Land Use

# **Existing Plans Existing Zoning** Pump House Reconstructed 2017