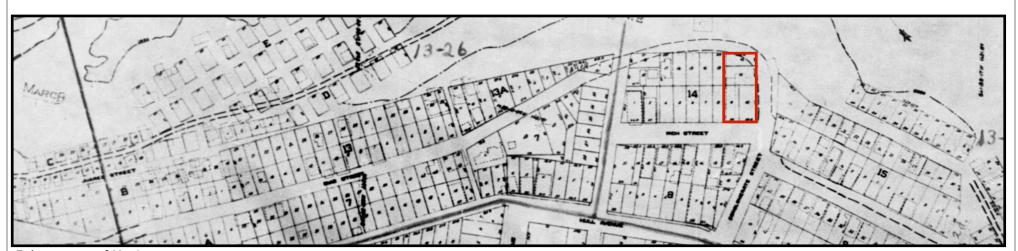

898 to 1917 the site arew from two to nine homes.

In 1917 a fire swept through this section of town possibly leaving only the slagcrete foundations of 306 Rich St (tbc).

The Library of Congress has Sanborn maps from 1925 and 1938. These have been requested for use for planning and zoning in addition to contextual data for the design review board and Town of Jerome city council members.



# **During the Pool: Historic Maps of 300 Queen Street (1934)**



Sanborn Map July 1934

→ After the great fire of 1917 There were no residential properties in the area between Juarez and Rich Street. These were female 'boarding houses' aka bordellos and the pool provided by the mining company

# After the Pool: Historic Maps of 300 Queen Street (1940-1977)



Census Map 1940

Town of Jerome Map 1977



Enlargement of Mexicantown

# **Appendix B: Alternate Zoning**

### **Alternative 1 Phase Two**

## **Alternative Zoning**



Continuing the split lot will mean relocating of phase two. This would be visually disjointed and create a large unprotected hole between the residential and institutional elements of the project. A retaining wall would form a 15'-20' drop from the deeded right of way on the land owned by the Town of Jerome and also lead to continual drainage and erosion issues caused by the elevation rise and redirection of Queen Street in the early 2000's.

Unless the Town of Jerome abandons *ghost streets* it is financially responsible for building and maintaining a 20' high 10" retaining wall on the southern border of the property as well as the south western edge. The TOJ wil