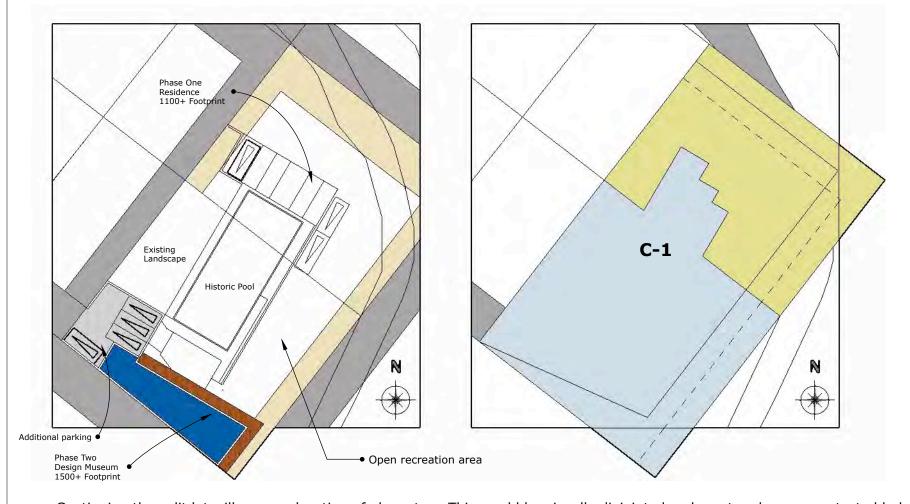

slagcrete foundations of 306 Rich St (tbc).

The Library of Congress has Sanborn maps from 1925 and 1938. These have been requested for use for planning and zoning in addition to contextual data for the design review board and Town of Jerome city council members.



# **During the Pool: Historic Maps of 300 Queen Street (1934)**



Sanborn Map July 1934

→ After the great fire of 1917 There were no residential properties in the area between Juarez and Rich Street. These were female 'boarding houses' aka bordellos and the pool provided by the mining company

# After the Pool: Historic Maps of 300 Queen Street (1940-1977)



Census Map 1940

Town of Jerome Map 1977



Enlargement of Mexicantown

# **Appendix B: Alternate Zoning**

### **Alternative 1 Phase Two**

## **Alternative Zoning**



Continuing the split lot will mean relocating of phase two. This would be visually disjointed and create a large unprotected hole between the residential and institutional elements of the project. A retaining wall would form a 15'-20' drop from the deeded right of way on the land owned by the Town of Jerome and also lead to continual drainage and erosion issues caused by the elevation rise and redirection of Queen Street in the early 2000's.

Unless the Town of Jerome abandons *ghost streets* it is financially responsible for building and maintaining a 20' high 10" retaining wall on the southern border of the property as well as the south western edge. The TOJ will also be financially responsible for protecting UVX land to the North and East of the property. The Jerome Historical Society