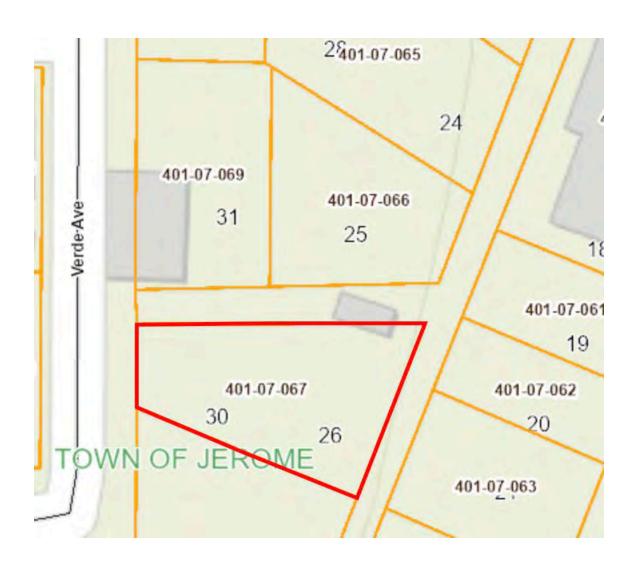

|           | ITEM #8C: CONTRACTUAL OPTIONS FOR ADDRESSING STREET ABANDONMENT AND SUBSIDENCE Council will discuss with the Town Attorney contractual options for addressing street abandonment and the area of subsidence near the Sliding Jail. A portion of this discussion may take place in executive session, pursuant to A.R.S. § 38-431.03 (A)(3) and (A)(4).                                     | Sponsored by Mayor<br>Jack Dillenberg<br>Discussion/Possible<br>Action    |
|-----------|--------------------------------------------------------------------------------------------------------------------------------------------------------------------------------------------------------------------------------------------------------------------------------------------------------------------------------------------------------------------------------------------|---------------------------------------------------------------------------|
|           | ITEM #8D: SHORT TERM RENTALS  Council will discuss with the Town Attorney its options with respect to controlling or regulating short term rentals and may direct staff in this regard. Discussion may include a review of an ordinance enacted by the City of Sedona. A portion of this discussion may take place in executive session, pursuant to A.R.S. § 38-431.03 (A)(3) and (A)(4). | Sponsored by Mayor<br>Jack Dillenberg<br>Discussion/Possible<br>Direction |
| ITEM #9:  | NEW BUSINESS                                                                                                                                                                                                                                                                                                                                                                               |                                                                           |
|           | ITEM #9A: REQUEST FOR ABANDONMENT OF TOWN RIGHT-OF-WAY  Council will consider a request by Sean Bauer for abandonment of a portion of a town right-of-way located at 686 Verde Avenue and may direct staff in this regard.                                                                                                                                                                 | Sponsored by Mayor<br>Jack Dillenberg<br>Discussion/Possible<br>Direction |
|           | ITEM #9B: PROP 202 FUNDING REQUEST                                                                                                                                                                                                                                                                                                                                                         | Sponsored by Mayor                                                        |
|           | Council will discuss and may decide on a project for which to request funding for this year's Prop 202 funding distribution from the Yavapai-Apache Nation.                                                                                                                                                                                                                                | Jack Dillenberg Discussion/Possible Action                                |
| ITEM #10: | TO AND FROM THE COUNCIL                                                                                                                                                                                                                                                                                                                                                                    |                                                                           |
|           | Council may direct staff regarding items to be placed on a future agenda.                                                                                                                                                                                                                                                                                                                  | Discussion; Possible<br>Direction                                         |
| ITEM #11: | ADJOURNMENT                                                                                                                                                                                                                                                                                                                                                                                |                                                                           |