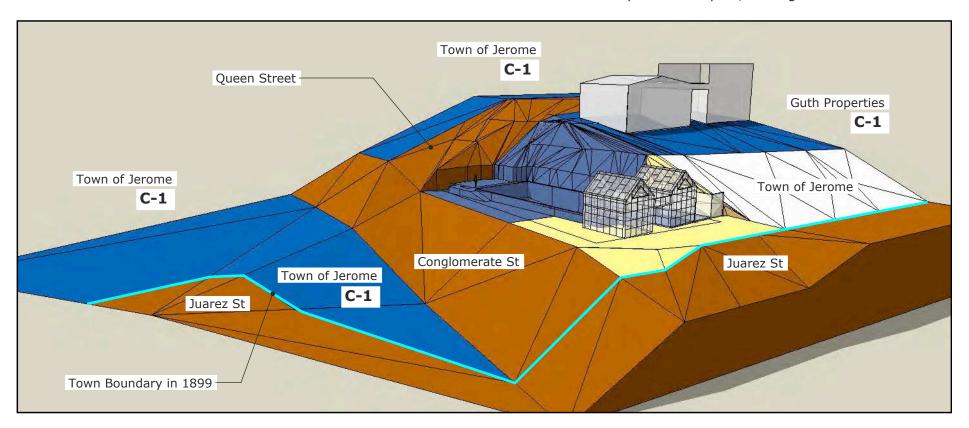

residence that frames out the pool and will allow us to continue to live in Jerome. Additionally we will build 42" fencing that will protect the historic pool structure. We are looking to unify the split lot during this phase of the project.

# Phase 2: Design Institute and Museum - 2022-2026

As we move into this phase we plan host a series of neighborhood meetings and community workshops. This will ensure we are creating a center that benefits the whole community. Given some of the existing issues with the area, this process will take years. We will and have continued to create an honest and transparent process with the residents of Jerome and town officials.

# **Rezoning Application Addendum**

300 Queen Street, Jerome, AZ, 86331

"Respect for the past, looking forward to the future"





### Land Surveys, Geo-technical and Topographic Studies

Four Land Surveys were completed between 2017 and 2021, a geo-technical report for the lot was completed on 3/2018 and cultural resource study on 3/2021. In 6/21 and 10/21 we created a series of topographical studies.

# **Project Support**

We first noted unifying the lot in January 2021 and since then garnered support from all nearby residents including owners of the Cuban Queen and representatives of UVX. Before her passing Denise Guth (of the Queen's Neighbor) enthusiastically lent her support for the project and rezoning.

The State Historic Preservation Office (SHPO) has also voiced strong support for our project, the layout, elevations and selection of materials.

June 07, 2021

# 300 Queen Street, Jerome, AZ, 86331

Phase