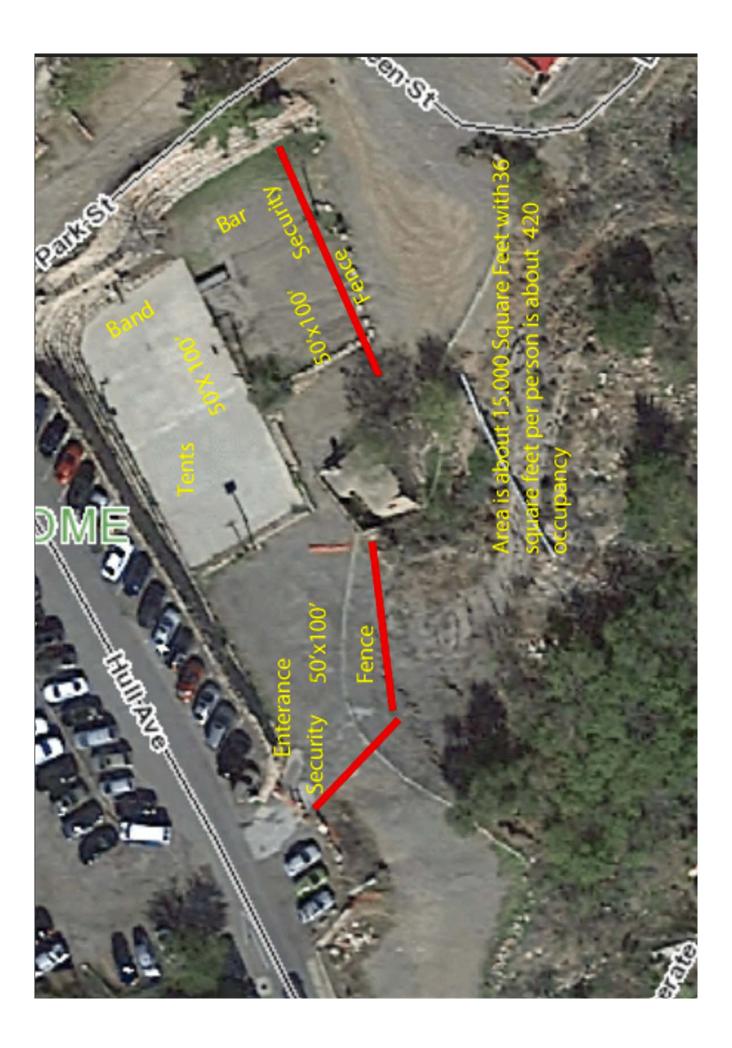

#### **DISCUSSION:**

**Background/History:** The Jerome Volunteer Fire Department Auxiliary has held their annual Halloween fundraiser for 46 years, traditionally at Spook Hall. However due to the pandemic, the auxiliary was unable they facilitate the event in 2020. This year with the Covid virus still running rampant, it would be hard to predict whether we'd be able to hold this event indoors at Spook Hall. So, we are asking the town to give us permission to hold our event once again outdoors at the basketball court. We would also be asking for a temporary variance for the noise ordinance, as the dance music plays to 1AM.

**Key Considerations:** The basketball court area would be approximately 15,000 square feet for the event, opposed to 3000 square feet at Spook Hall, that has limited ventilation. The basketball court area would provide for adequate ventilation and for appropriate social distancing for the event. The fire department auxiliary would be providing fencing along with natural barriers to contain the event to the location, in addition to security personnel. We will also be providing tents and porta potties for the event. We will be obtaining special events liquor license and liability insurance listing the town of Jerome as additionally insured.