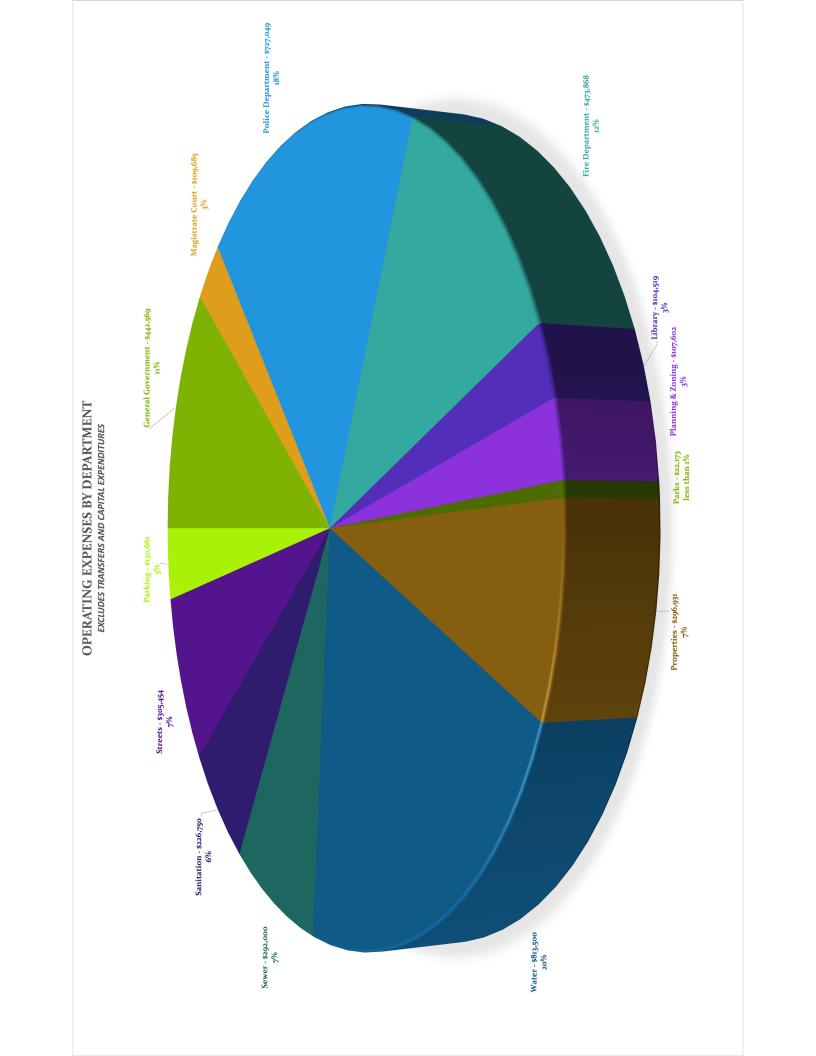

#### As now drafted:

- We are using \$1,081,000 of our estimated \$1,767,000 unrestricted general fund balance, leaving \$686,000 in reserve, constituting 30% of general fund operating expenses.
- The budget utilizes \$66,500 of our accumulated utility fund balance, \$20,000 of accumulated fund balance in our HURF fund and \$54,661 of accumulated fund balance in our Parking fund.
- The General Fund is subsidizing other funds as follows:
  - Water budget \$500,000
  - Sanitation budget \$30,000
  - o HURF fund \$130,000
  - o Capital fund \$460,000
- The budget anticipates a \$1/day increase in the parking fee as of October 1. No increases in sales tax or property tax are anticipated.
- The parking fund is transferring \$324,000 to other funds to support infrastructure and public safety as follows:
  - General Fund (public safety): \$37,500
  - Water budget: \$90,000Sewer budget: \$90,000HURF budget: \$106,500
- The Sanitation budget once again includes a \$10,000 transfer to the Capital Fund toward the
  eventual purchase of a garbage truck. After this transfer, we will have accumulated \$70,000,
  enough for a substantial downpayment.