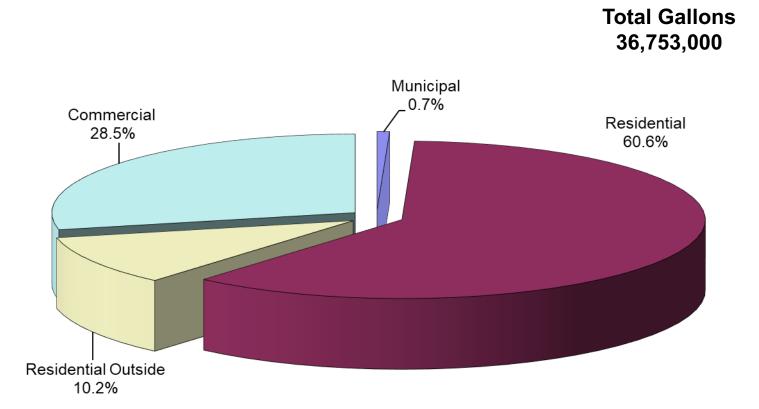

| 50.70<br>64.38<br>42.24                                                                                          |



# Residential Rate Comparison 10,000 Gallons Water & 10,000 Gallons WW



\* No sewer service, Jerome rates applied





#### **2020 Accounts**



#### WATER Customers

| Residential         | 228 |
|---------------------|-----|
| Residential Outside | 18  |
| Commercial          | 74  |
| Municipal           | 4   |
| Total               | 324 |

#### **WASTEWATER** Customers

| Residential         | 177 |
|---------------------|-----|
| Residential Outside | 3   |
| Commercial          | 72  |
| Municipal           | 4   |
|                     | 256 |



# 2020 Water Usage by Customer Class







#### Average Monthly Water Consumption by Rate Class







#### Actual and Forecast Annual Water Billed Consumption







#### Water and Wastewater Forecast Cost of Service



|                 | TY 2020 |         | FY 2021       | FY 2022       | FY 2023       | FY 2024       |
|-----------------|---------|---------|---------------|---------------|---------------|---------------|
| WATER           |         |         |               |               |               |               |
| Operating       | \$      | 276,768 | \$<br>285,530 | \$<br>296,357 | \$<br>307,622 | \$<br>319,343 |
| Capital Outlays |         | 25,000  | -             | -             | 25,000        | -             |
| Debt Service    |         | -       | -             | -             | -             | -