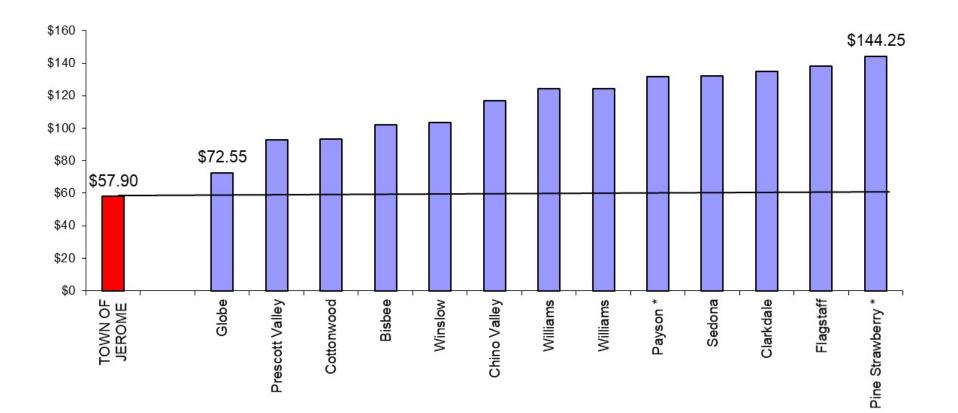

# Residential Rate Comparison 10,000 Gallons Water & 10,000 Gallons WW

\* No sewer service, Jerome rates applied