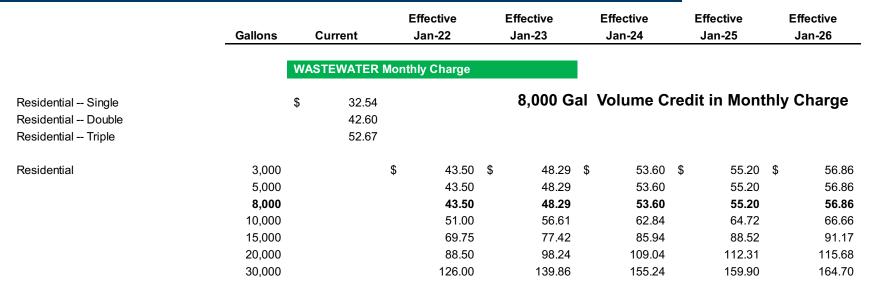

# Scen IB – Uniform Rates – Residential Impact on Monthly Charges

|                    | Gallons | Current |           | Effective<br>Current Jan-22 |    |           | Effective<br>Jan-23 | Effective<br>Jan-24 | Effective<br>Jan-25 |        | Effective<br>Jan-26 |
|--------------------|---------|---------|-----------|-----------------------------|----|-----------|---------------------|---------------------|---------------------|--------|---------------------|
|                    | 1       | WATER M | lonthly C | Charge                      |    |           |                     |                     |                     |        |                     |
| Residential Single |         | \$      | 25.36     |                             | 8  | 3,000 Gal | Volume Cre          | dit in Mont         | nly C               | Charge |                     |
| Residential Double |         |         | 33.20     |                             |    |           |                     |                     |                     |        |                     |
| Residential Triple |         |         | 41.05     |                             |    |           |                     |                     |                     |        |                     |
| Residential        | 3,000   |         | 5         | \$ 34.50                    | \$ | 37.61     | \$ 40.99            | \$ 44.2             | 7\$                 | 46.04  |                     |
|                    | 5,000   |         |           | 34.50                       |    | 37.61     | 40.99               | 44.2                | 7                   | 46.04  |                     |
|                    | 8,000   |         |           | 34.50                       |    | 37.61     | 40.99               | 44.2                | 7                   | 46.04  |                     |
|                    | 10,000  |         |           | 40.00                       |    | 43.60     | 47.52               | 51.3                | 3                   | 53.38  |                     |
|                    | 15,000  |         |           | 53.75                       |    | 58.59     | 63.86               | 68.9                | 7                   | 71.73  |                     |
|                    | 20,000  |         |           | 67.50                       |    | 73.58     | 80.20               | 86.6                | 1                   | 90.08  |                     |
|                    | 30,000  |         |           | 95.00                       |    | 103.55    | 112.87              | 121.9               | 0                   | 126.78 |                     |