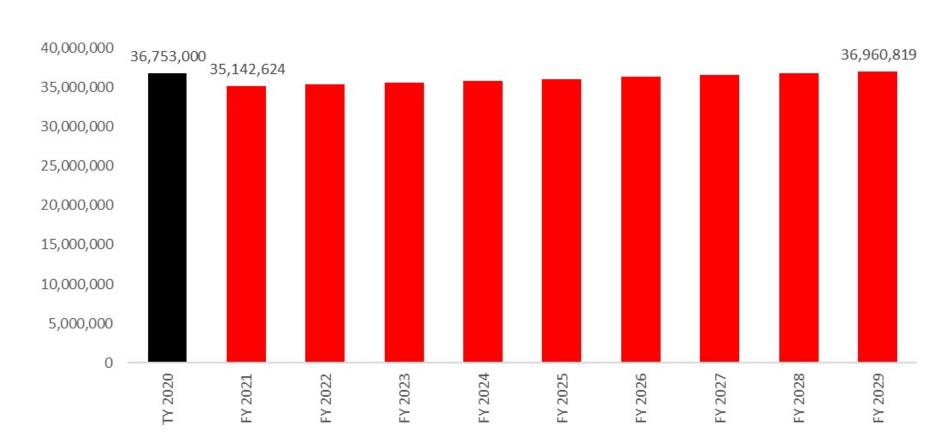

|



# Residential Rate Comparison 10,000 Gallons Water & 10,000 Gallons WW



\* No sewer service, Jerome rates applied





#### **2020 Accounts**



#### WATER Customers

| Residential         | 228 |
|---------------------|-----|
| Residential Outside | 18  |
| Commercial          | 74  |
| Municipal           | 4   |
| Total               | 324 |

#### **WASTEWATER** Customers

| Residential         | 177 |
|---------------------|-----|
| Residential Outside | 3   |
| Commercial          | 72  |
| Municipal           | 4   |
|                     | 256 |



# 2020 Water Usage by Customer Class







#### Average Monthly Water Consumption by Rate Class







#### Actual and Forecast Annual Water Billed Consumption







#### Water and Wastewater Forecast Cost of Service



|                 | TY 2020 |         | FY 2021       | FY 2022       | FY 2023       | FY 2024       |
|-----------------|---------|---------|---------------|---------------|---------------|---------------|
| WATER           |         |         |               |               |               |               |
| Operating       | \$      | 276,768 | \$<br>285,530 | \$<br>296,357 | \$<br>307,622 | \$<br>319,343 |
| Capital Outlays |         | 25,000  | -             | -             | 25,000        | -             |
| Debt Service    |         | -       | -             | -             | -             | -             |
| Transfers       |         | 48,232  | 49,197        | 50,673        | 52,193        | 53,758        |
| Total