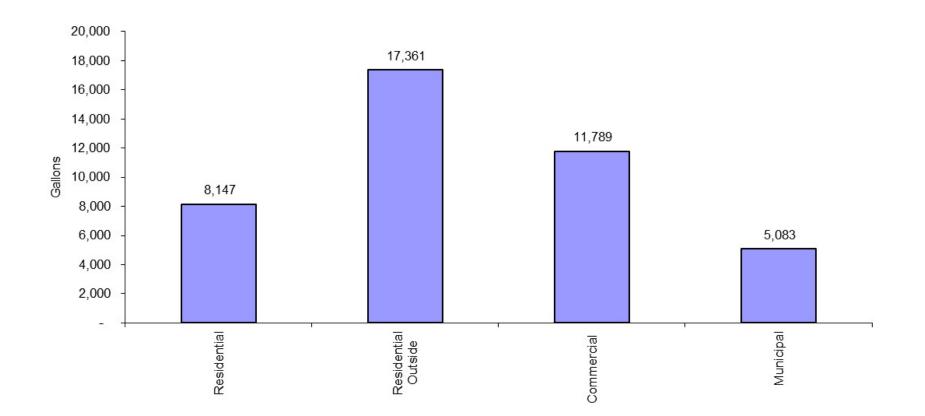

| 50.70<br>64.38<br>42.24                                                                                          |



# Residential Rate Comparison 10,000 Gallons Water & 10,000 Gallons WW



\* No sewer service, Jerome rates applied





#### **2020 Accounts**



#### WATER Customers

| Residential         | 228 |
|---------------------|-----|
| Residential Outside | 18  |
| Commercial          | 74  |
| Municipal           | 4   |
| Total               | 324 |

#### **WASTEWATER** Customers

| Residential         | 177 |
|---------------------|-----|
| Residential Outside | 3   |
| Commercial          | 72  |
| Municipal           | 4   |
|                     | 256 |



# 2020 Water Usage by Customer Class







#### Average Monthly Water Consumption by Rate Class







#### Actual and Forecast Annual Water Billed Consumption







#### Water and Wastewater Forecast Cost of Service



|                 | TY 2020 |         | FY 2021       | FY 2022       | FY 2023       | FY 2024       |
|-----------------|---------|---------|---------------|---------------|---------------|---------------|
| WATER           |         |         |               |               |               |               |
| Operating       | \$      | 276,768 | \$<br>285,530 | \$<br>296,357 | \$<br>307,622 | \$<br>319,343 |
| Capital Outlays |         | 25,000  | -             | -             | 25,000        | -             |
| Debt Service    |         | -       | -             | -             | -             | -             |
| Transfers       |         | 48,232  | 49,197