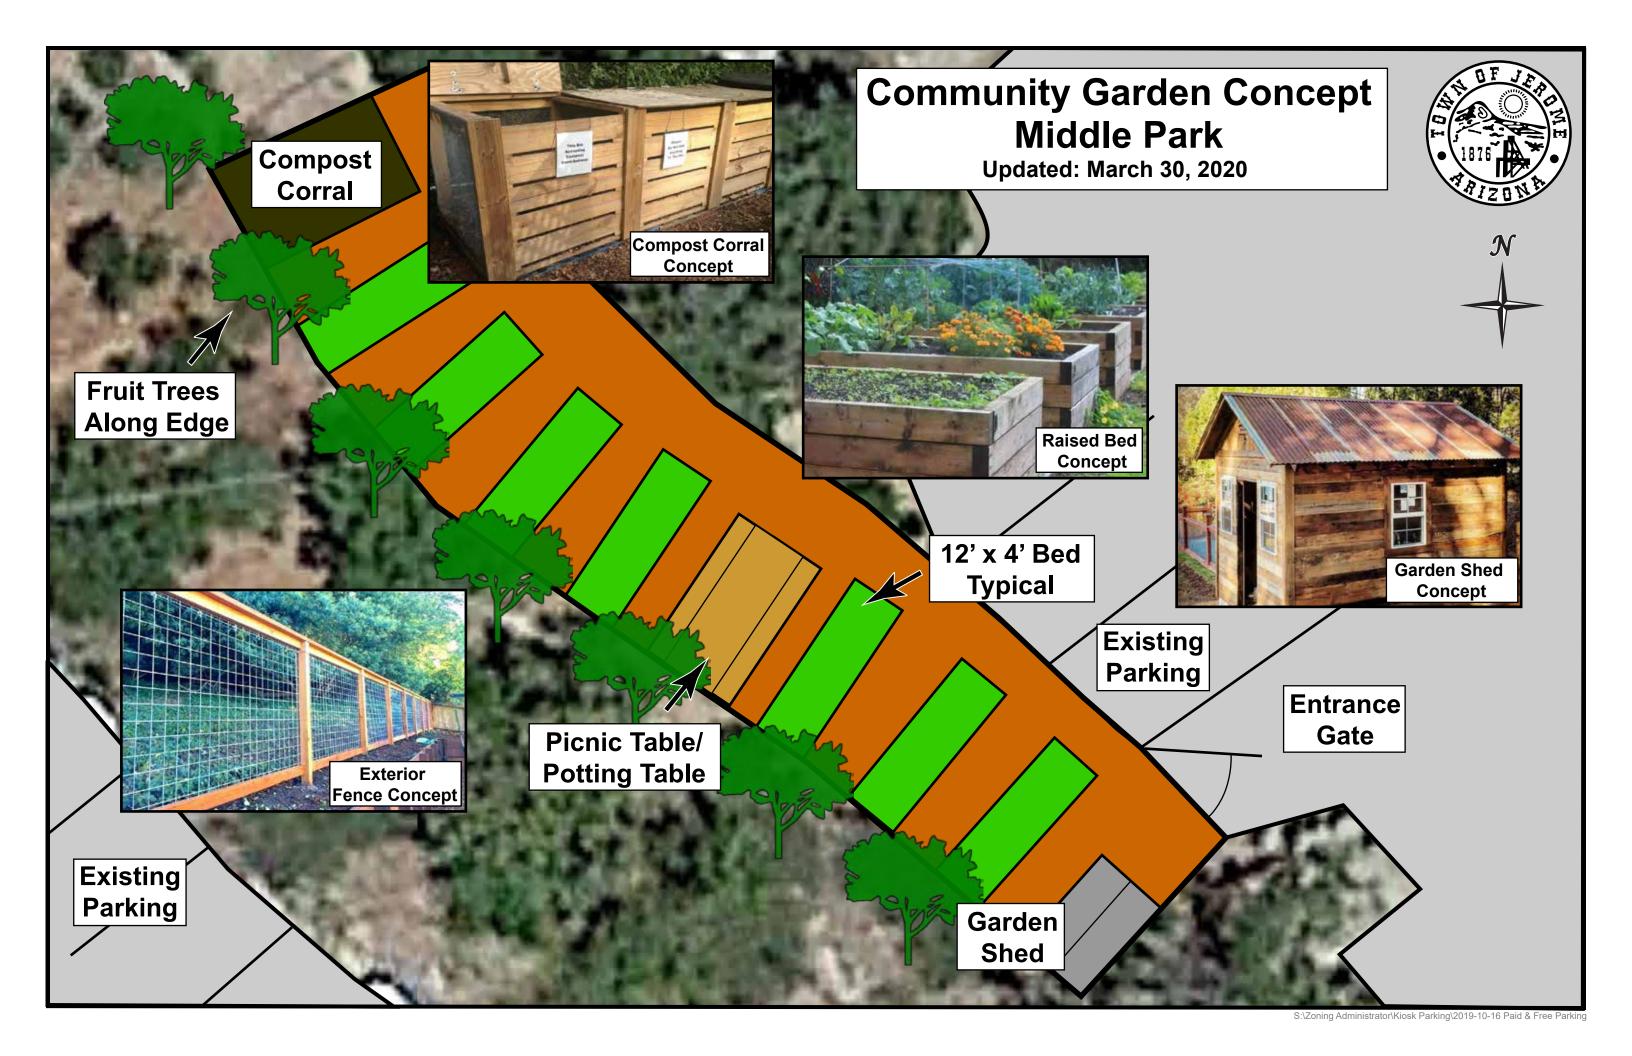

| ITEM #1: | CALL TO ORDER/ROLL CALL  Mayor/Chairperson to call meeting to order.  Town Clerk to call and record the roll.                     |                                                                       |
|----------|-----------------------------------------------------------------------------------------------------------------------------------|-----------------------------------------------------------------------|
| ITEM #2: | COMMUNITY GARDEN  Council will review options for funding the planned community garden and discuss the next steps moving forward. | Sponsored by Vice Mayor<br>Sage Harvey<br>Discussion; Possible Action |
| ITEM #3: | ADJOURNMENT                                                                                                                       |                                                                       |