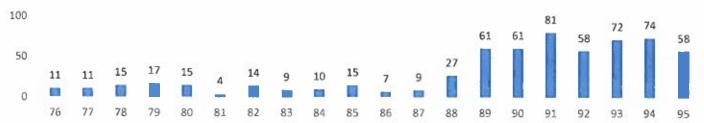

|                                                                               |

### Call Volume from 1976 to 2018

1976 - 1995 JFD Call Volume



1996 - 2018 JFD Call Volume (1-1-19)



In addition to the calls we run on, each call has an activity sheet filled out, a 2 to 10 page written report depending upon the nature of the call, they get logged in on 3 separate spreadsheets and a report we send to DHS through firehouse software. The fire Department also fills out an activity sheet for each training, work session, rope drill and meeting which also get logged in on three different spreadsheets.

### Volunteer Personnel

The official name for our department is the Jerome Volunteer Fire Department, although we are a combination department, consisting of volunteers and paid staff. Paid staff include the Fire Chief and 2 Duty Officers. The remainder of the personnel is paid-on-call. Paid-on-call members of the Fire Department receiv