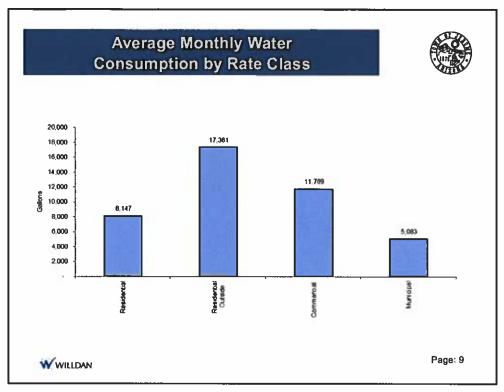

|                    |       | Large industry (11 + employees)         |        | 42.24  |

WILLDAN

Page: 5

5



Special

## TY 2020 Accounts



| WATER Custom        | ers |
|---------------------|-----|
| Residential         | 228 |
| Residential Outside | 18  |
| Commercial          | 74  |
| Municipal           | 4   |
| Total               | 324 |

| Residential 177 Residential Outside 3 Commercial 72 | Municipal           | 4   |
|-----------------------------------------------------|---------------------|-----|
| ,,,,                                                | Commercial          | 72  |
| Residential 177                                     | Residential Outside | 3   |
|                                                     | Residential         | 177 |

WILLDAN

Page: 7







## Water and Wastewater Forecast Cost of Service



|                  | <br>Y 2020    | _  | FY 2021 | <br>FY 2022   | <br>FY 2023   | FY 2024       |
|------------------|---------------|----|---------|---------------|---------------|---------------|
| ATER             |               |    |         |               |               |               |
| Operating        | \$<br>276,768 | \$ | 285,530 | \$<br>296,357 | \$<br>307,622 | \$<br>319,343 |
| Capital Outlays  | 25,000        |    | 27.     |               | 25,000        |               |
| Debt Service     | -             |    | -       |               | -             | -             |
| Transfers        | <br>48,232    |    | 49,197  | 50,673        | 52,193        | 53,758        |
| Total            | 350,000       |    | 33