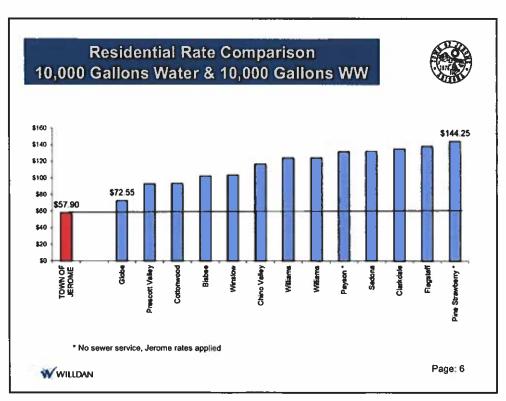

employees, or number and type of t   | ixtures.           |       | Large Restaurant and Bar (80 + seats)   |        | 107.66 |
|                                      |                    |       | Hotels/Rooms/B*B per unit               |        | 10.18  |
| Wastewater                           | Rates              |       | Construction                            |        | 42.24  |
| Residential and No                   | n-Residential      |       | Small Industry (2-5 employees)          |        | 50.70  |
| Sewer rates are calculated at 128.3  | % of monthly water | •     | Medium Industry (6-10 employees)        |        | 64.38  |
| service rates                        |                    |       | Large industry (11 + employees)         |        | 42.24  |

WILLDAN

Page: 5

5



Special

## TY 2020 Accounts



| WATER Custom        | ers |
|---------------------|-----|
| Residential         | 228 |
| Residential Outside | 18  |
| Commercial          | 74  |
| Municipal           | 4   |
| Total               | 324 |

| Residential 177 Residential Outside 3 Commercial 72 | Municipal           | 4   |
|-----------------------------------------------------|---------------------|-----|
| ,,,,                                                | Commercial          | 72  |
| Residential 177                                     | Residential Outside | 3   |
|                                                     | Residential         | 177 |

WILLDAN

Page: 7







## Water and Wastewater Forecast Cost of Service



|                  | <br>Y 2020    | _  | FY 2021 | <br>FY