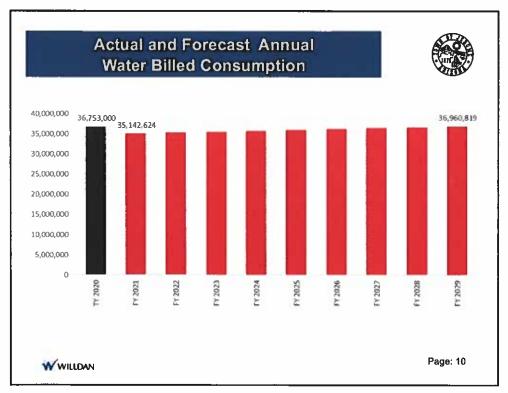

|       | Large industry (11 + employees)         |        | 42.24  |

WILLDAN

Page: 5

5



Special

## TY 2020 Accounts



| WATER Custom        | ers |
|---------------------|-----|
| Residential         | 228 |
| Residential Outside | 18  |
| Commercial          | 74  |
| Municipal           | 4   |
| Total               | 324 |

| Residential 177 Residential Outside 3 Commercial 72 | Municipal           | 4   |
|-----------------------------------------------------|---------------------|-----|
| ,,,,                                                | Commercial          | 72  |
| Residential 177                                     | Residential Outside | 3   |
|                                                     | Residential         | 177 |

WILLDAN

Page: 7







## Water and Wastewater Forecast Cost of Service



|                  | <br>Y 2020    | _  | FY 2021 | <br>FY 2022   | <br>FY 2023   | FY 2024       |
|------------------|---------------|----|---------|---------------|---------------|---------------|
| ATER             |               |    |         |               |               |               |
| Operating        | \$<br>276,768 | \$ | 285,530 | \$<br>296,357 | \$<br>307,622 | \$<br>319,343 |
| Capital Outlays  | 25,000        |    | 27.     |               | 25,000        |               |
| Debt Service     | -             |    | -       |               | -             | -             |
| Transfers        | <br>48,232    |    | 49,197  | 50,673        | 52,193        | 53,758        |
| Total            | 350,000       |    | 334,