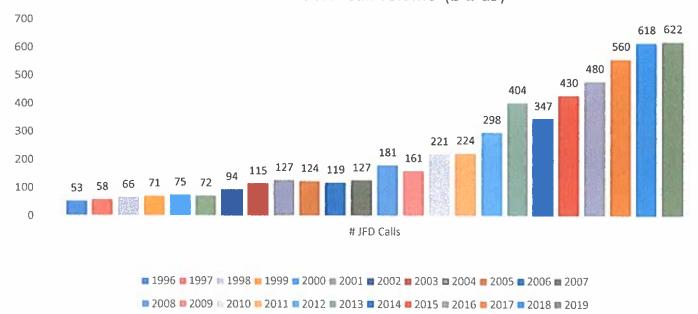

|                                                                               |

### Call Volume from 1976 to 2018

1976 - 1995 JFD Call Volume



1996 - 2018 JFD Call Volume (1-1-19)



In addition to the calls we run on, each call has an activity sheet filled out, a 2 to 10 page written report depending upon the nature of the call, they get logged in on 3 separate spreadsheets and a report we send to DHS through firehouse software. The fire Department also fills out an activity sheet for each training, work session, rope drill and meeting which also get logged in on three different spreadsheets.

### Volunteer Personnel

The official name for our department is the Jerome Volunteer Fire Department, although we are a combination department, consisting of volunteers and paid staff. Paid staff include the Fire Chief and 2 Duty Officers. The remainder of the personnel is paid-on-call. Paid-on-call members of the Fire Department receive a flat \$13.50 when they respond to a