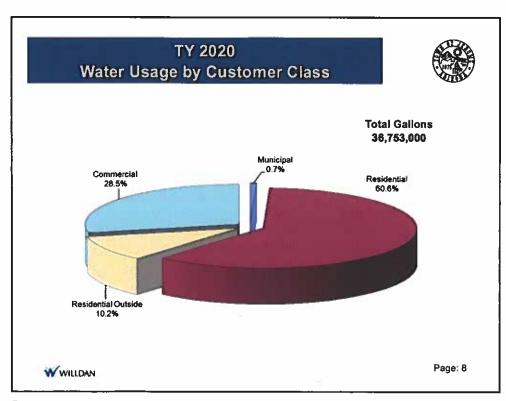

|                    |       | Large industry (11 + employees)         |        | 42.24  |

WILLDAN

Page: 5

5



Special

## TY 2020 Accounts



| WATER Custom        | ers |
|---------------------|-----|
| Residential         | 228 |
| Residential Outside | 18  |
| Commercial          | 74  |
| Municipal           | 4   |
| Total               | 324 |

| Residential 177 Residential Outside 3 Commercial 72 | Municipal           | 4   |
|-----------------------------------------------------|---------------------|-----|
| ,,,,                                                | Commercial          | 72  |
| Residential 177                                     | Residential Outside | 3   |
|                                                     | Residential         | 177 |

WILLDAN

Page: 7







## Water and Wastewater Forecast Cost of Service



|                  | <br>Y 2020    | _  | FY 2021 | <br>FY 2022   | <br>FY 2023   | FY 2024       |
|------------------|---------------|----|---------|---------------|---------------|---------------|
| ATER             |               |    |         |               |               |               |
| Operating        | \$<br>276,768 | \$ | 285,530 | \$<br>296,357 | \$<br>307,622 | \$<br>319,343 |
| Capital Outlays  | 25,000        |    | 27.     |               | 25,000        |               |
| Debt Service     | -             |    | -       |               | -             | -             |
| Transfers        | <br>48,232    |    | 49,197  | 50,673        | 52,193        | 53,758        |
| Total            | 350,000       |    |