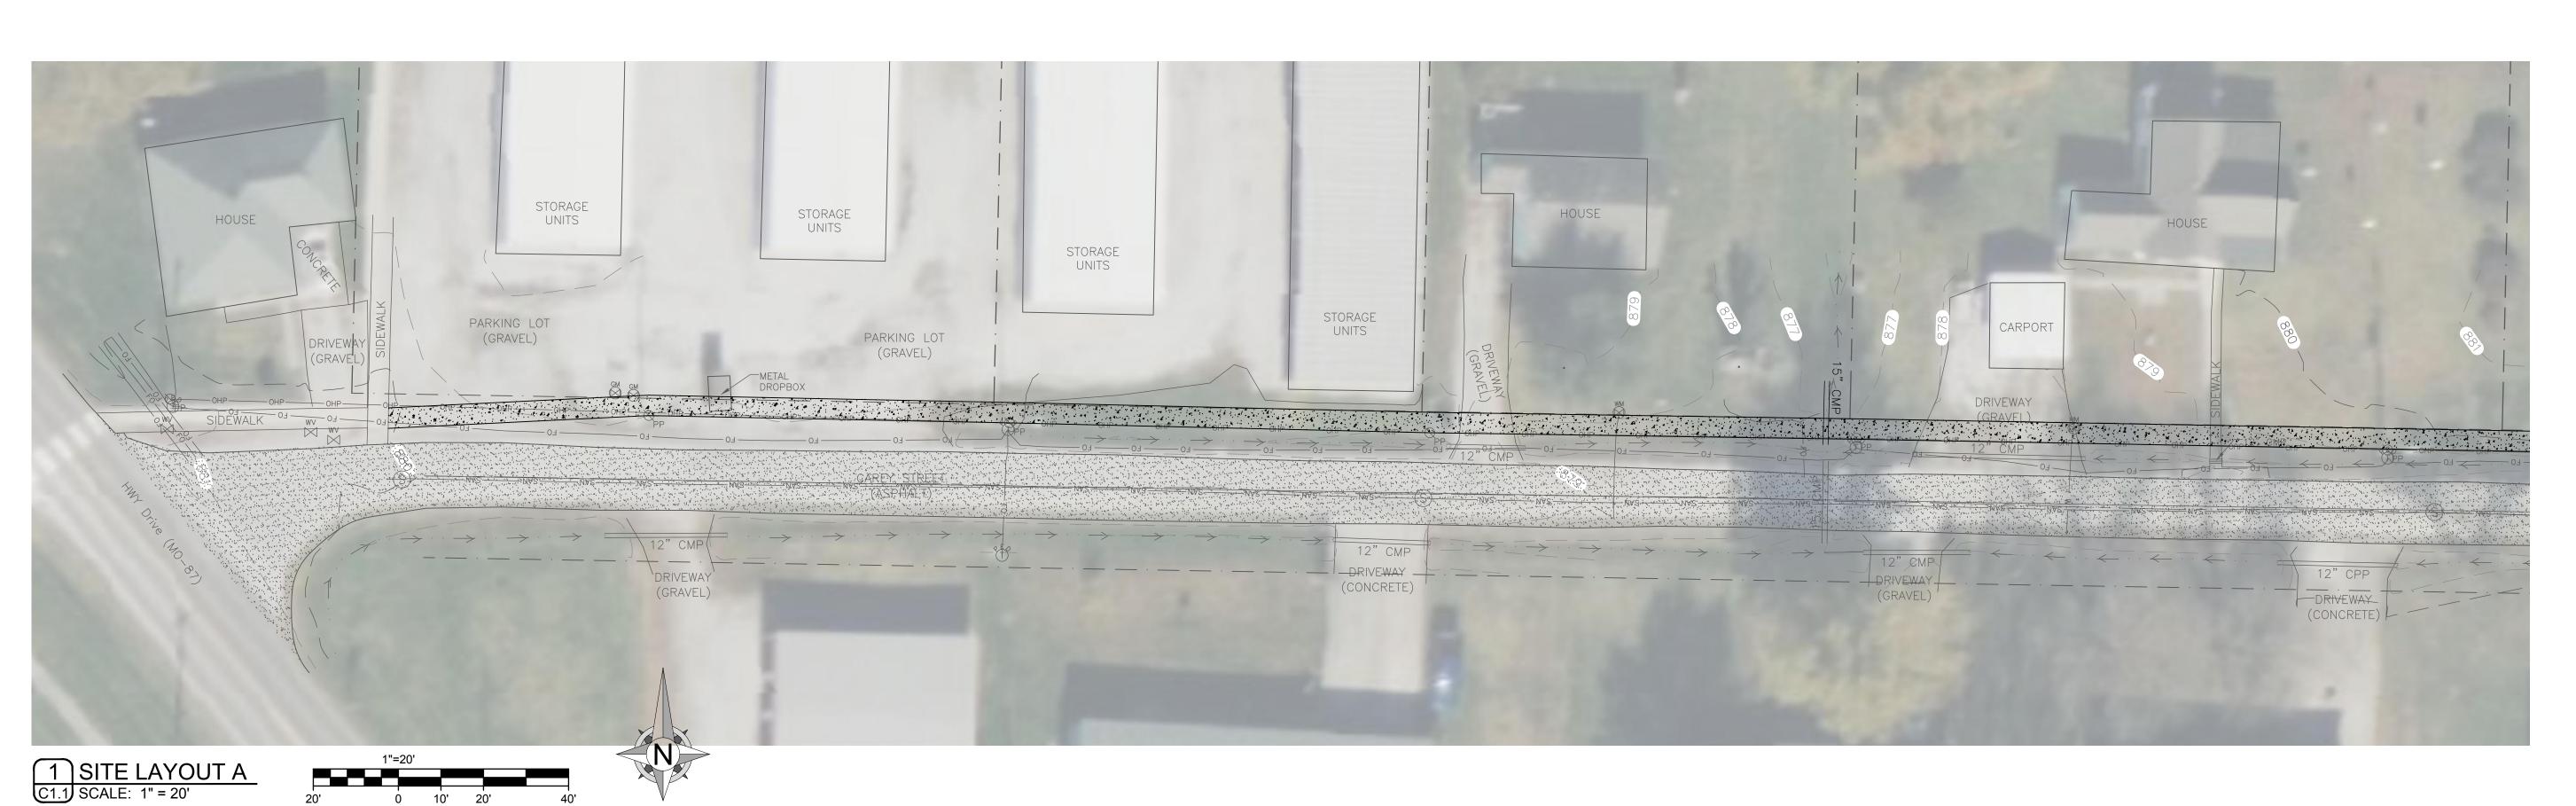

## SIDEWALK EXPANSION

MAIN STREET PRAIRIE HOME, MO

| REVISIONS |             |      |
|-----------|-------------|------|
| NO.       | DESCRIPTION | DATE |
|           |             |      |
|           |             |      |
|           |             |      |
|           |             |      |
|           |             |      |
|           |             |      |
|           |             |      |
|           |             |      |
|           |             |      |
|           |             |      |
|           |             |      |
|           |             |      |
|           |             |      |
|           |             |      |

## SITE LAYOUT PLAN

SHEET NUMBER

C1.1