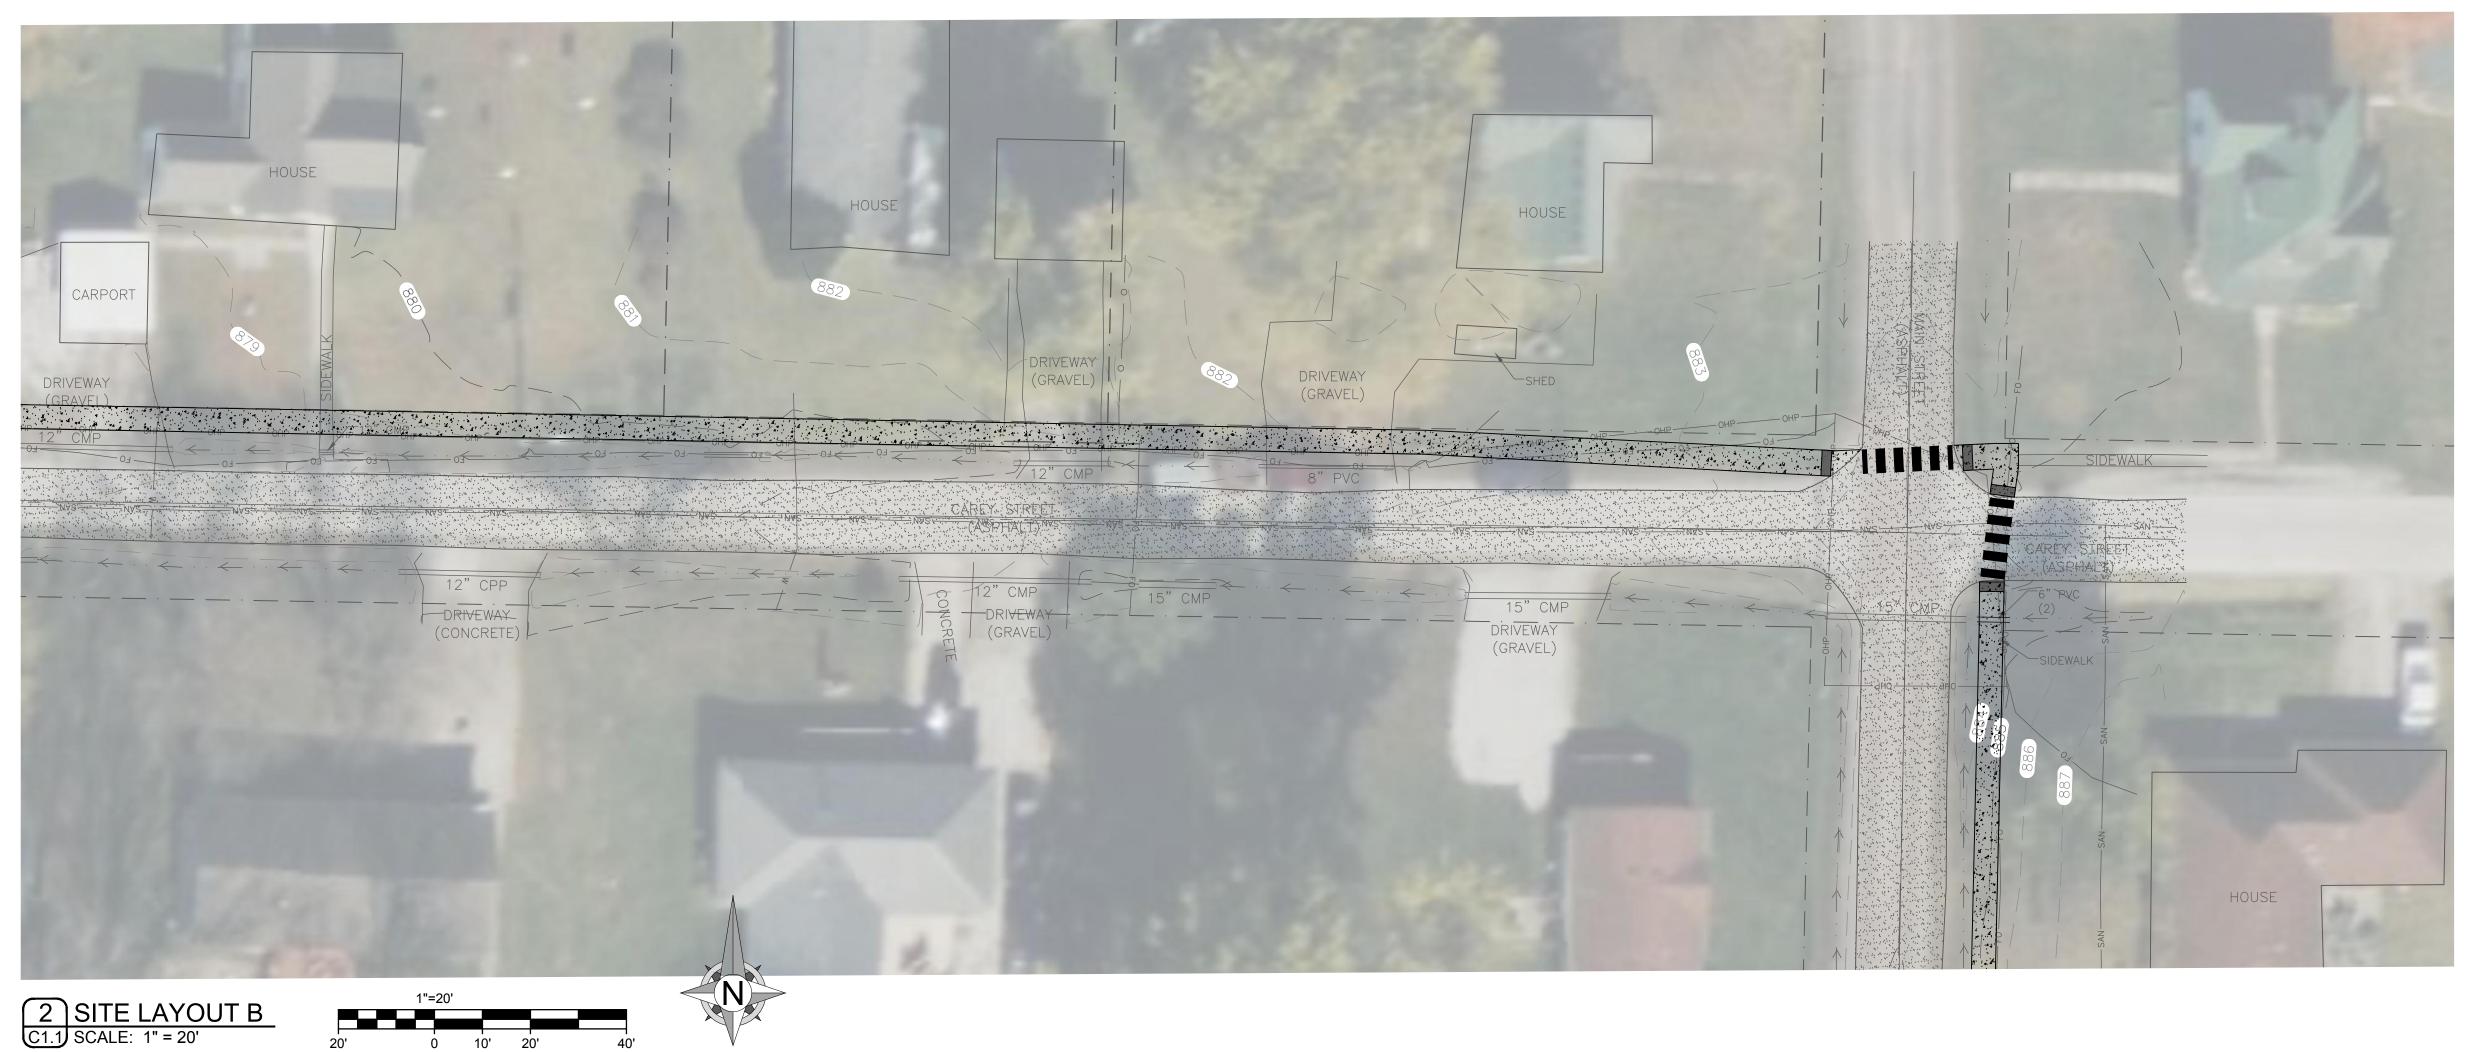

## SIDEWALK EXPANSION

MAIN STREET PRAIRIE HOME, MO

| REVISIONS |             |      |
|-----------|-------------|------|
| NO.       | DESCRIPTION | DATE |
|           |             |      |
|           |             |      |
|           |             |      |
|           |             |      |
|           |             |      |
|           |             |      |
|           |             |      |
|           |             |      |
|           |             |      |
|           |             |      |
|           |             |      |
|           |             |      |
|           |             |      |
|           |             |      |

## SITE LAYOUT PLAN

SHEET NUMBER

C1.1