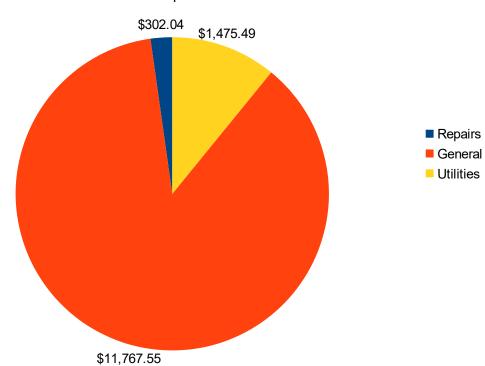

## $\underline{Expense}$

| General Repairs |              | <b>USD Amounts</b> |
|-----------------|--------------|--------------------|
| City Truck      |              | \$36.02            |
| Tire Repair     |              | \$79.00            |
| Supplies        |              | \$187.02           |
|                 | <b>Total</b> | <u>\$302.04</u>    |

| Expenses                      | <b>USD Amounts</b> |
|-------------------------------|--------------------|
| Chlorine/Cyl.                 | \$30.00            |
| Engineering and Environmental | \$505.00           |
| Facilities and Equipment      | \$550.00           |
| Fuel Expense                  | \$587.33           |
| Insurance                     | \$501.50           |
| Meter Testing                 | \$490.00           |
| Miscellaneous Expense         | \$28.28            |
| Copy Machine                  | \$30.70            |
| Office Supplies – Other       | \$205.57           |
| Payroll Expenses              | \$5,943.61         |
| Quarterly Budget – Fire Dept  | \$750.00           |
| Coupon Water Sample           | \$540.00           |
| Water Sample Testing          | \$57.00            |
| Stamps/Postage                | \$363.75           |
| E-Payment Transfer            | \$1,184.81         |
| <u>Total</u>                  | <u>\$11,767.55</u> |

## **Expense Cont.**

| Utilities            |              | <b>USD Amounts</b> |
|----------------------|--------------|--------------------|
| Cell Phone           |              | \$74.22            |
| Gas-Energy           |              | \$128.24           |
| Light-Energy         |              | \$416.57           |
| Telephone            |              | \$191.52           |
| Well House Utilities |              | \$664.94           |
|                      | <u>Total</u> | <u>\$1,475.49</u>  |