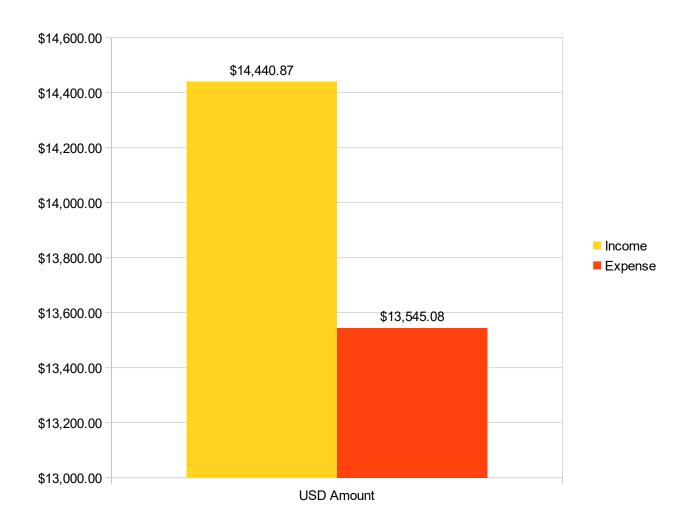

| Other                 | USD Amounts        |
|-----------------------|--------------------|
| Over-Payments Credits | \$210.56           |
| Sewer Payment         | \$3,891.79         |
| Water Payment         | \$9,749.45         |
| Gallons of Water      | \$39.80            |
| Water Deposit         | \$75.00            |
| <b>Total</b>          | <u>\$13,966.60</u> |
|                       |                    |
|                       |                    |
| <b>Total Income</b>   | <b>\$14,440.87</b> |

Total Expense \$13,545.08

## **September WW&SS 2017 Total Income and Expense Chart**

Net Income

\$895.79

11:04 AM ) 10/02/17 Accrual Basis