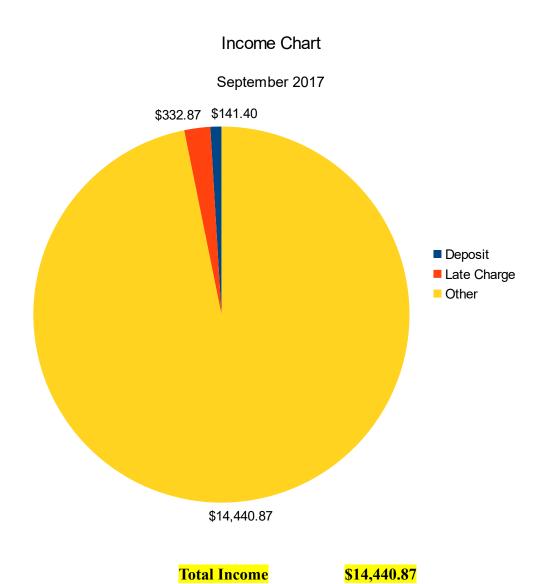

### **Income**

| Deposit              | <b>USD Amounts</b> |
|----------------------|--------------------|
| Miscellaneous Income | \$41.40            |
| Disconnect Fee       | \$100.00           |
| <b>Total Deposit</b> | <u>\$141.40</u>    |

| Late Charge       | <b>USD Amounts</b> |
|-------------------|--------------------|
| LCSewer           | \$98.39            |
| LCWater           | \$234.48           |
| Total Late Charge | <u>\$332.87</u>    |

| Other                 | USD Amounts        |
|-----------------------|--------------------|
| Over-Payments Credits | \$210.56           |
| Sewer Payment         | \$3,891.79         |
| Water Payment         | \$9,749.45         |
| Gallons of Water      | \$39.80            |
| Water Deposit         | \$75.00            |
| <b>Total</b>          | <u>\$13,966.60</u> |
|                       |                    |
|                       |                    |
| <b>Total Income</b>   | <b>\$14,440.87</b> |