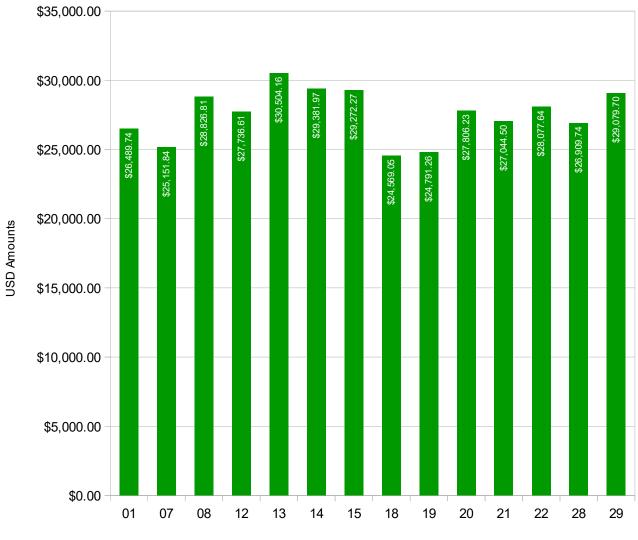

## September 2017 Daily Balance Information Visual Chart

September Dates

The following are the original documents as image scans.

 $\bigcirc$ 

PO BOX 660 KRESS, TX 79052

\* HOLD STATEMENT \* \* \*

Please, examine, your statement at once, and report any discrepancy within ten days: See reverse, side for important information,

| UNNUMBI                           | ERED CHEC |          |            |          |        | an a fairt ann a' chail a' cail a | tal di si |  |  |
|-----------------------------------|-----------|----------|------------|----------|--------|-----------------------------------|-----------------------------------------------|--|--|
| DateAmount                        |           |          | Dat        | te       | Amount | Dat                               | DateAmount                                    |  |  |
| 09                                | 9/12      | 100.00   | 09,        | /21      | 22.58  |                                   |                                               |  |  |
| DAILY H                           | BALANCE I | NFORMATI | ON         |          |        |                                   |                                               |  |  |
| Date                              | Balan     | ce       | Date       | Bala     | ince   | Date                              | Balance                                       |  |  |
| 09/01                             | 26,48     | 9.74     | 09/07      | 25,1     | 51.84  | 09/08                             | 28,826.81                                     |  |  |
| 09/12                             | 27,73     | 6.61     | 09/13      | 30,5     | 04.16  | 09/14                             | 29,381.97                                     |  |  |
| ~9/15                             | 29,27     |          | 09/18      |          | 69.05  | 09/19                             | 24,791.26                                     |  |  |
| 9/20                              | 27,80     |          | 09/21      | ,        | 44.50  | 09/22                             | 28,077.64                                     |  |  |
| 09/28                             | 26,90     |          | 09/29      |          | 79.70  | ·                                 | ·                                             |  |  |
| INTEREST EARNED<br>DAYS IN PERIOD |           |          |            |          | \$:    | 1.10                              |                                               |  |  |
|                                   |           |          |            |          | 2      | 29                                |                                               |  |  |
|                                   | ANN       | UAL PERC | ENTAGE YIE | LD EARNE | D      | .05%                              |                                               |  |  |