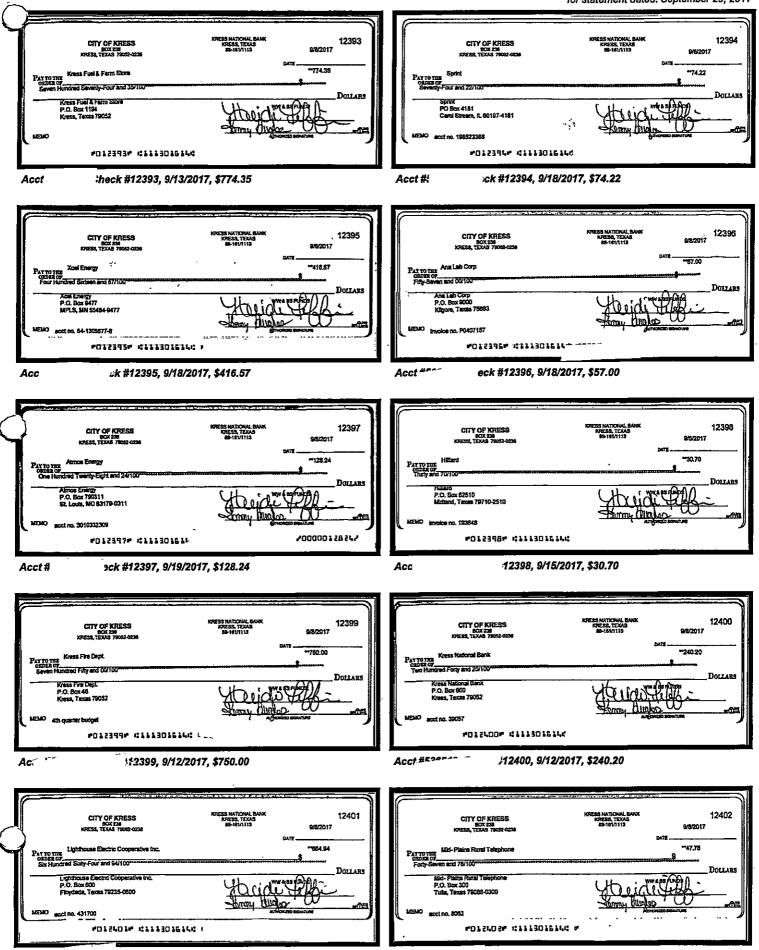

September 2017 WW & SS Funds Debits & Credits Chart

| September 2017 | WW & | <b>k SS Funds</b> | Check Summary |
|----------------|------|-------------------|---------------|

| Ck #  | Date  | Amount   |
|-------|-------|----------|
| 12386 | 09/07 | \$170.00 |
| 12389 | 09/18 | \$490.00 |
| 12392 | 09/18 | \$30.00  |
| 12395 | 09/18 | \$416.57 |
| 12398 | 09/15 | \$30.70  |
| 12401 | 09/18 | \$664.94 |
| 12405 | 09/18 | \$501.50 |
| 12408 | 09/18 | \$84.68  |
| 12411 | 09/14 | \$428.75 |
| 12414 | 09/21 | \$739.15 |
| 12417 | 09/28 | \$739.15 |
| *     | 09/12 | \$100.00 |
| NTT 1 | 1 01  | 1        |

| Ck #  | Date  | Amount   |
|-------|-------|----------|
| 12387 | 09/07 | \$739.15 |
| 12390 | 09/18 | \$6.75   |
| 12393 | 09/13 | \$774.35 |
| 12396 | 09/18 | \$57.00  |
| 12399 | 09/12 | \$750.00 |
| 12402 | 09/18 | \$47.78  |
| 12406 | 09/15 | \$79.00  |
| 12409 | 09/18 | \$540.00 |
| 12412 | 09/14 | \$599.92 |
| 12415 | 09/20 | \$428.75 |
| 12418 | 09/28 | \$428.75 |
| *     | 09/21 | \$22.58  |

| Ck #  | Date  | Amount   |
|-------|-------|----------|
| 12388 | 09/07 | \$428.75 |
| 12391 | 09/18 | \$205.57 |
| 12394 | 09/18 | \$74.22  |
| 12397 | 09/19 | \$128.24 |
| 12400 | 09/12 | \$240.20 |
| 12404 | 09/18 | \$36.02  |
| 12407 | 09/18 | \$52.31  |
| 12410 | 09/19 | \$23.75  |
| 12413 | 09/14 | \$93.52  |
| 12416 | 09/20 | \$28.28  |
| 12421 | 09/29 | \$550.00 |
|       |       |          |

| #     | Date    | Amount | #     | Date  | Amount | #      | Date  | Amount |
|-------|---------|--------|-------|-------|--------|--------|-------|--------|
| 12386 | 09/07 · | 170.00 | 12387 | 09/07 | 739.15 | 12388  | 09/07 | 428.75 |
| 12389 | 09/18   | 490.00 | 12390 | 09/18 | 6.75   | 12391  | 09/18 | 205.57 |
| 12392 | 09/18   | 30.00  | 12393 | 09/13 | 774.35 | 12394  | 09/18 | 74.22  |
| 12395 | 09/18   | 416.57 | 12396 | 09/18 | 57.00  | 12397  | 09/19 | 128.24 |
| 12398 | 09/15   | 30.70  | 12399 | 09/12 | 750.00 | 12400  | 09/12 | 240.20 |
| 12401 | 09/18   | 664.94 | 12402 | 09/18 | 47.78  | 12404  | 09/18 | 36.02  |
| 12405 | 09/18   | 501.50 | 12406 | 09/15 | 79.00  | 12407  | 09/18 | 52.31  |
| 12408 | 09/18   | 84.68  | 12409 | 09/18 | 540.00 | 12410  | 09/19 | 23.75  |
| 12411 | 09/14   | 428.75 | 12412 | 09/14 | 599.92 | 12413  | 09/14 | 93.52  |
| 12414 | 09/21   | 739.15 | 12415 | 09/20 | 428.75 | 12416  | 09/20 | 28.28  |
| 12417 | 09/28   | 739.15 | 12418 | 09/28 | 428.75 | 12421* | 09/29 | 550.00 |