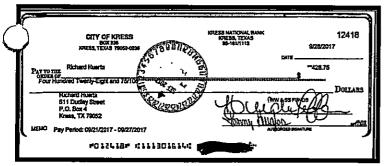

Acc #526549 Check #12418, 9/28/2017, \$428.75

Acct #100112\_Check #12417, 9/28/2017, \$739.15

Acc Check #12421, 9/29/2017, \$550.00

 $\{i_1, i_2\}$ 

• 2