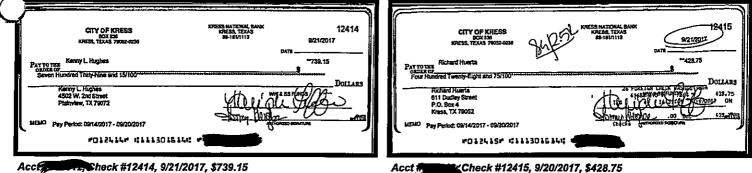

September 2017 WW & SS Funds Debits & Credits Chart

| September 2017 | WW & | <b>k SS Funds</b> | Check Summary |
|----------------|------|-------------------|---------------|

| Ck #  | Date  | Amount   |
|-------|-------|----------|
| 12386 | 09/07 | \$170.00 |
| 12389 | 09/18 | \$490.00 |
| 12392 | 09/18 | \$30.00  |
| 12395 | 09/18 | \$416.57 |
| 12398 | 09/15 | \$30.70  |
| 12401 | 09/18 | \$664.94 |
| 12405 | 09/18 | \$501.50 |
| 12408 | 09/18 | \$84.68  |
| 12411 | 09/14 | \$428.75 |
| 12414 | 09/21 | \$739.15 |
| 12417 | 09/28 | \$739.15 |
| *     | 09/12 | \$100.00 |
| NTT 1 | 1 01  | 1        |

| Ck #  | Date  | Amount   |
|-------|-------|----------|
| 12387 | 09/07 | \$739.15 |
| 12390 | 09/18 | \$6.75   |
| 12393 | 09/13 | \$774.35 |
| 12396 | 09/18 | \$57.00  |
| 12399 | 09/12 | \$750.00 |
| 12402 | 09/18 | \$47.78  |
| 12406 | 09/15 | \$79.00  |
| 12409 | 09/18 | \$540.00 |
| 12412 | 09/14 | \$599.92 |
| 12415 | 09/20 | \$428.75 |
| 12418 | 09/28 | \$428.75 |
| *     | 09/21 | \$22.58  |

| Ck #  | Date  | Amount   |
|-------|-------|----------|
| 12388 | 09/07 | \$428.75 |
| 12391 | 09/18 | \$205.57 |
| 12394 | 09/18 | \$74.22  |
| 12397 | 09/19 | \$128.24 |
| 12400 | 09/12 | \$240.20 |
| 12404 | 09/18 | \$36.02  |
| 12407 | 09/18 | \$52.31  |
| 12410 | 09/19 | \$23.75  |
| 12413 | 09/14 | \$93.52  |
| 12416 | 09/20 | \$28.28  |
| 12421 | 09/29 | \$550.00 |
|       |       |          |

| #     | Date    | Amount | #     | Date  | Amount | #      | Date  | Amount |
|-------|---------|--------|-------|-------|--------|--------|-------|--------|
| 12386 | 09/07 · | 170.00 | 12387 | 09/07 | 739.15 | 12388  | 09/07 | 428.75 |
| 12389 | 09/18   | 490.00 | 12390 | 09/18 | 6.75   | 12391  | 09/18 | 205.57 |
| 12392 | 09/18   | 30.00  | 12393 | 09/13 | 774.35 | 12394  | 09/18 | 74.22  |
| 12395 | 09/18   | 416.57 | 12396 | 09/18 | 57.00  | 12397  | 09/19 | 128.24 |
| 12398 | 09/15   | 30.70  | 12399 | 09/12 | 750.00 | 12400  | 09/12 | 240.20 |
| 12401 | 09/18   | 664.94 | 12402 | 09/18 | 47.78  | 12404  | 09/18 | 36.02  |
| 12405 | 09/18   | 501.50 | 12406 | 09/15 | 79.00  | 12407  | 09/18 | 52.31  |
| 12408 | 09/18   | 84.68  | 12409 | 09/18 | 540.00 | 12410  | 09/19 | 23.75  |
| 12411 | 09/14   | 428.75 | 12412 | 09/14 | 599.92 | 12413  | 09/14 | 93.52  |
| 12414 | 09/21   | 739.15 | 12415 | 09/20 | 428.75 | 12416  | 09/20 | 28.28  |
| 12417 | 09/28   | 739.15 | 12418 | 09/28 | 428.75 | 12421* | 09/29 | 550.00 |