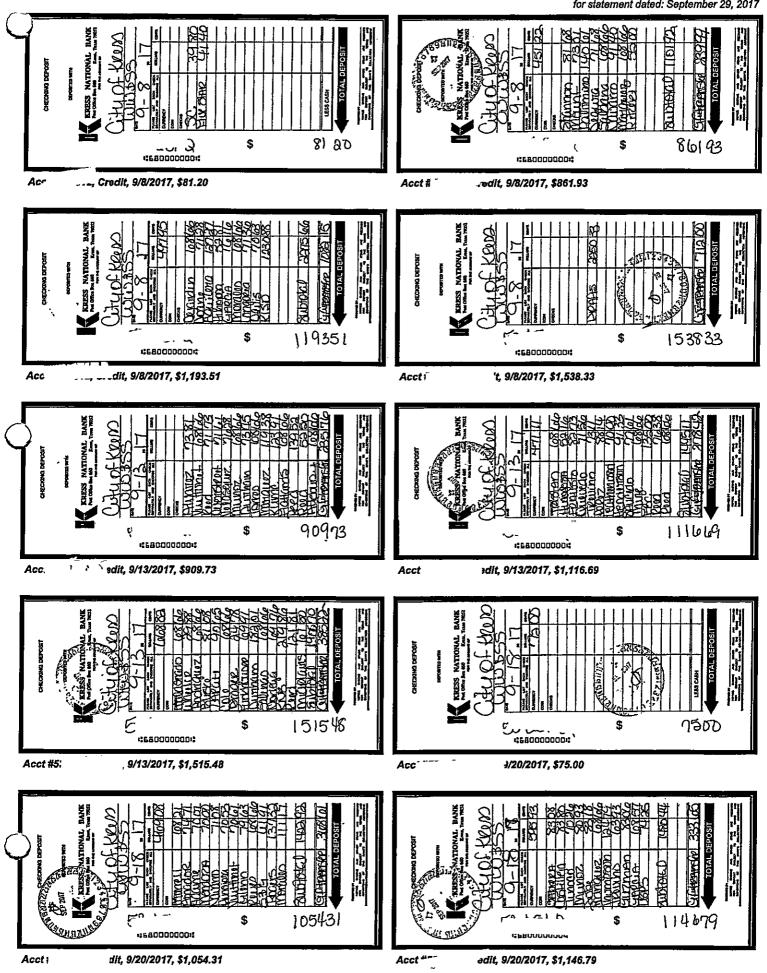

## September 2017 WW & SS Funds Summary Debits & Credits

| <u>Date</u> | <b>Debits</b> | <b>Credits</b> | Description                   |
|-------------|---------------|----------------|-------------------------------|
| 09/01       | \$1,184.81    |                | Transfer                      |
| 09/08       |               | \$81.20        | Deposit                       |
| 09/08       |               | \$861.93       | Deposit                       |
| 09/08       |               | \$1,193.51     | Deposit                       |
| 09/08       |               | \$1,538.33     | Deposit                       |
| 09/13       |               | \$909.73       | Deposit                       |
| 09/13       |               | \$1,116.69     | Deposit                       |
| 09/13       |               | \$1,515.48     | Deposit                       |
| 09/18       | \$1,495.88    |                | IRS                           |
| 09/19       |               | \$347.20       | United Syste4245 Cash Deposit |
| 09/20       |               | \$75.00        | Deposit                       |
| 09/20       |               | \$1,057.31     | Deposit                       |
| 09/20       |               | \$1,146.79     | Deposit                       |
| 09/20       |               | \$1,195.90     | Deposit                       |
| 09/22       |               | \$1,033.14     | Deposit                       |
| 09/29       |               | \$2,718.86     | Deposit                       |
| 09/29       |               | \$1.10         | Interest                      |
| TOTALS      | \$2,680.69    | \$14,792.17    |                               |

\* \* HOLD STATEMENT \* \*

| *****  | Please examine your state<br>NOW - WAIVE CHECK | ment at once and report any discrept<br>ING *****# |           | See reverse side for important info | 27,674.55   |
|--------|------------------------------------------------|----------------------------------------------------|-----------|-------------------------------------|-------------|
| Date   | Debits / Credits                               | Descriptio                                         |           | 1005 DALANCE                        | 21,014.33   |
| 09/01  | 1,184.81                                       | I/B TRANSFER TO                                    |           | Epayments 10/16                     | יידסיזה בד  |
| 09/08  | •                                              | DEPOSIT                                            | 550075    | Epayments 10/10                     | TD DEDII    |
| 09/08  |                                                |                                                    |           |                                     |             |
|        |                                                | DEPOSIT                                            |           |                                     |             |
| 09/08  | 1,193.51                                       |                                                    |           | •                                   |             |
| 09/08  | 1,538.33                                       |                                                    |           |                                     |             |
| 09/13  |                                                | DEPOSIT                                            |           |                                     |             |
| ٩٩/13- | · 1,116.69                                     |                                                    |           |                                     |             |
| Ø/13   | 1,515.48                                       | DEPOSIT                                            |           |                                     |             |
| 09/18  | 1,495.88                                       | IRS                                                | USATAXPYM | 225766120212134                     | ACH DEBIT   |
| 09/19  | 374.20                                         | UNITED SYSTE4245                                   | CASH C&D  | V07951                              | ACH DEPOSIT |
| 09/20  | 75.00                                          | DEPOSIT                                            |           |                                     |             |
| 09/20  | 1,054.31                                       | DEPOSIT                                            |           |                                     |             |
| 09/20  | 1,146.79                                       |                                                    |           |                                     |             |
| 09/20  | 1,195.90                                       |                                                    |           |                                     |             |
| 09/22  | 1,033.14                                       |                                                    |           |                                     |             |
| 09/29  | 2,718.86                                       |                                                    |           |                                     |             |
| 09/29  |                                                | INTEREST                                           |           |                                     |             |
| 05/25  | 1.10                                           |                                                    |           |                                     |             |
| NUME   | BERED CHECKS                                   |                                                    |           |                                     |             |
| #      |                                                | # Date                                             | Amount    | # Date                              | Amount      |
| 1000   | DateAmount                                     | # Date                                             |           | # Date                              | Allount     |