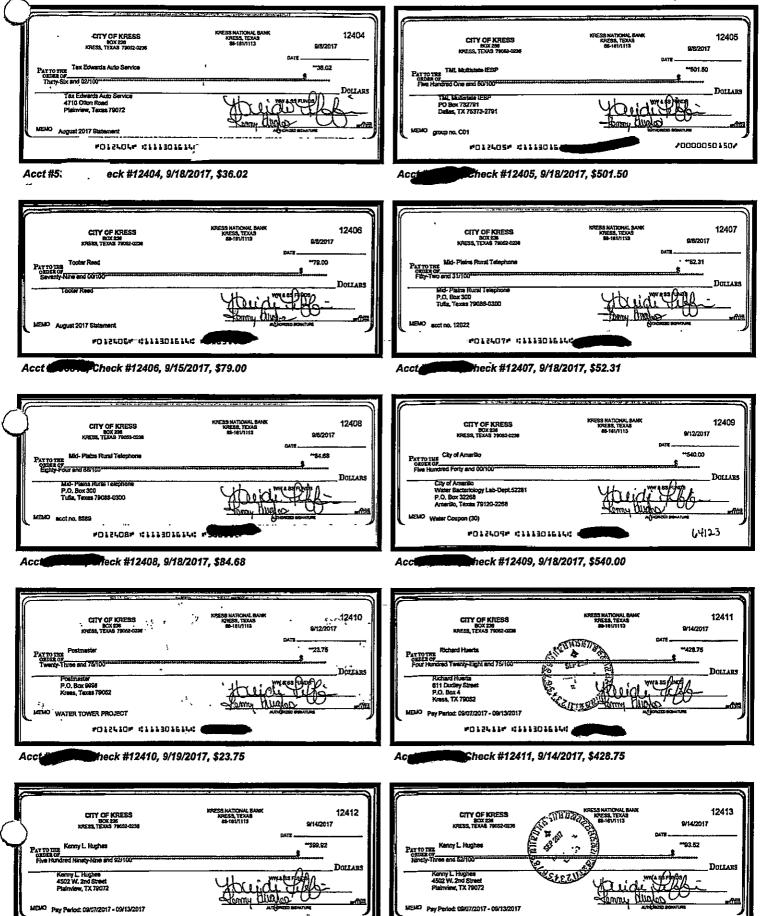

September 2017 WW & SS Funds Debits & Credits Chart

| September 2017 | WW & | <b>k SS Funds</b> | Check Summary |
|----------------|------|-------------------|---------------|

| Ck #  | Date  | Amount   |
|-------|-------|----------|
| 12386 | 09/07 | \$170.00 |
| 12389 | 09/18 | \$490.00 |
| 12392 | 09/18 | \$30.00  |
| 12395 | 09/18 | \$416.57 |
| 12398 | 09/15 | \$30.70  |
| 12401 | 09/18 | \$664.94 |
| 12405 | 09/18 | \$501.50 |
| 12408 | 09/18 | \$84.68  |
| 12411 | 09/14 | \$428.75 |
| 12414 | 09/21 | \$739.15 |
| 12417 | 09/28 | \$739.15 |
| *     | 09/12 | \$100.00 |
| NTT 1 | 1 01  | 1        |

| Ck #  | Date  | Amount   |
|-------|-------|----------|
| 12387 | 09/07 | \$739.15 |
| 12390 | 09/18 | \$6.75   |
| 12393 | 09/13 | \$774.35 |
| 12396 | 09/18 | \$57.00  |
| 12399 | 09/12 | \$750.00 |
| 12402 | 09/18 | \$47.78  |
| 12406 | 09/15 | \$79.00  |
| 12409 | 09/18 | \$540.00 |
| 12412 | 09/14 | \$599.92 |
| 12415 | 09/20 | \$428.75 |
| 12418 | 09/28 | \$428.75 |
| *     | 09/21 | \$22.58  |

| Ck #  | Date  | Amount   |
|-------|-------|----------|
| 12388 | 09/07 | \$428.75 |
| 12391 | 09/18 | \$205.57 |
| 12394 | 09/18 | \$74.22  |
| 12397 | 09/19 | \$128.24 |
| 12400 | 09/12 | \$240.20 |
| 12404 | 09/18 | \$36.02  |
| 12407 | 09/18 | \$52.31  |
| 12410 | 09/19 | \$23.75  |
| 12413 | 09/14 | \$93.52  |
| 12416 | 09/20 | \$28.28  |
| 12421 | 09/29 | \$550.00 |
|       |       |          |

| #     | Date    | Amount | #     | Date  | Amount | #      | Date  | Amount |
|-------|---------|--------|-------|-------|--------|--------|-------|--------|
| 12386 | 09/07 · | 170.00 | 12387 | 09/07 | 739.15 | 12388  | 09/07 | 428.75 |
| 12389 | 09/18   | 490.00 | 12390 | 09/18 | 6.75   | 12391  | 09/18 | 205.57 |
| 12392 | 09/18   | 30.00  | 12393 | 09/13 | 774.35 | 12394  | 09/18 | 74.22  |
| 12395 | 09/18   | 416.57 | 12396 | 09/18 | 57.00  | 12397  | 09/19 | 128.24 |
| 12398 | 09/15   | 30.70  | 12399 | 09/12 | 750.00 | 12400  | 09/12 | 240.20 |
| 12401 | 09/18   | 664.94 | 12402 | 09/18 | 47.78  | 12404  | 09/18 | 36.02  |
| 12405 | 09/18   | 501.50 | 12406 | 09/15 | 79.00  | 12407  | 09/18 | 52.31  |
| 12408 | 09/18   | 84.68  | 12409 | 09/18 | 540.00 | 12410  | 09/19 | 23.75  |
| 12411 | 09/14   | 428.75 | 12412 | 09/14 | 599.92 | 12413  | 09/14 | 93.52  |
| 12414 | 09/21   | 739.15 | 12415 | 09/20 | 428.75 | 12416  | 09/20 | 28.28  |
| 12417 | 09/28   | 739.15 | 12418 | 09/28 | 428.75 | 12421* | 09/29 | 550.00 |