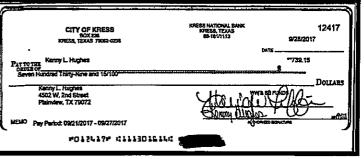

Acc #526549 Check #12418, 9/28/2017, \$428.75

Acct #100112\_Check #12417, 9/28/2017, \$739.15

Acc Check #12421, 9/29/2017, \$550.00

 $\{i_1, i_2\}$ 

• 2