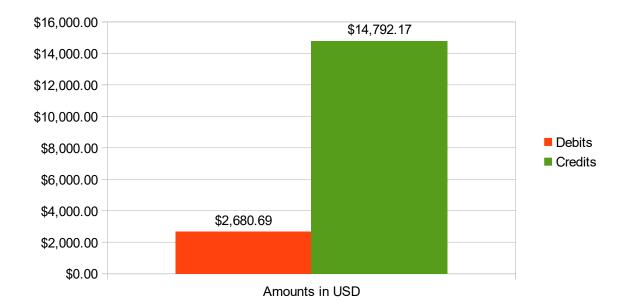

## September 2017 WW & SS Funds Summary Debits & Credits

| <u>Date</u> | <b>Debits</b> | <b>Credits</b> | Description                   |
|-------------|---------------|----------------|-------------------------------|
| 09/01       | \$1,184.81    |                | Transfer                      |
| 09/08       |               | \$81.20        | Deposit                       |
| 09/08       |               | \$861.93       | Deposit                       |
| 09/08       |               | \$1,193.51     | Deposit                       |
| 09/08       |               | \$1,538.33     | Deposit                       |
| 09/13       |               | \$909.73       | Deposit                       |
| 09/13       |               | \$1,116.69     | Deposit                       |
| 09/13       |               | \$1,515.48     | Deposit                       |
| 09/18       | \$1,495.88    |                | IRS                           |
| 09/19       |               | \$347.20       | United Syste4245 Cash Deposit |
| 09/20       |               | \$75.00        | Deposit                       |
| 09/20       |               | \$1,057.31     | Deposit                       |
| 09/20       |               | \$1,146.79     | Deposit                       |
| 09/20       |               | \$1,195.90     | Deposit                       |
| 09/22       |               | \$1,033.14     | Deposit                       |
| 09/29       |               | \$2,718.86     | Deposit                       |
| 09/29       |               | \$1.10         | Interest                      |
| TOTALS      | \$2,680.69    | \$14,792.17    |                               |