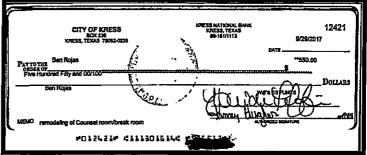

Acc #526549 Check #12418, 9/28/2017, \$428.75

Acct #100112\_Check #12417, 9/28/2017, \$739.15

Acc Check #12421, 9/29/2017, \$550.00

 $\{i_1, i_2\}$ 

• 2