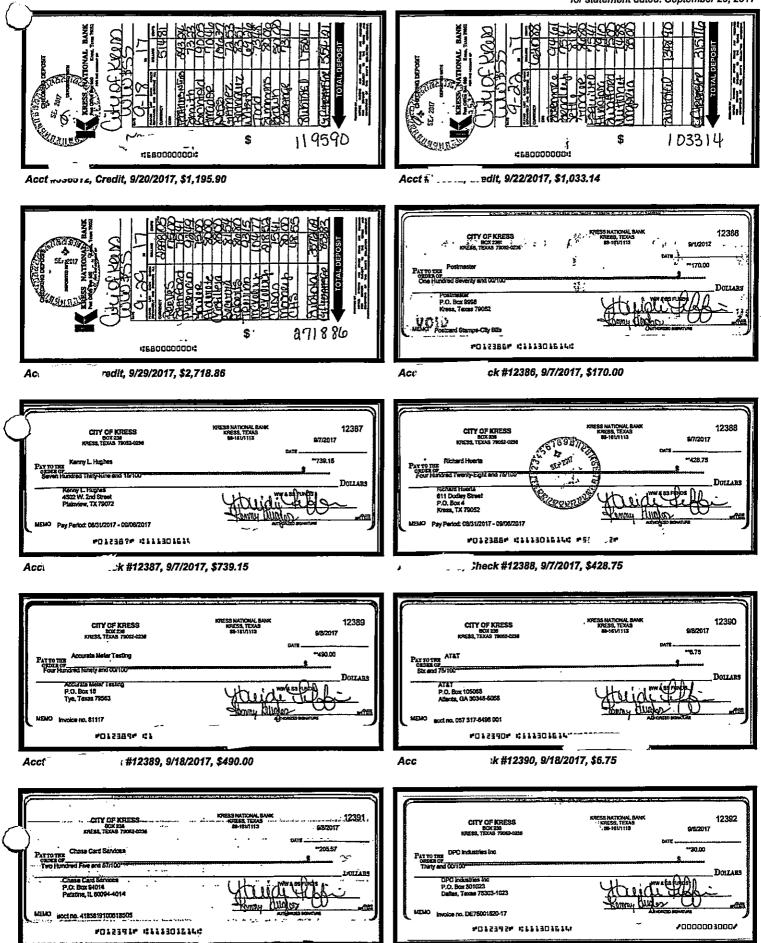

| #     | Date    | Amount | #     | Date  | Amount | #      | Date  | Amount |
|-------|---------|--------|-------|-------|--------|--------|-------|--------|
| 12386 | 09/07 · | 170.00 | 12387 | 09/07 | 739.15 | 12388  | 09/07 | 428.75 |
| 12389 | 09/18   | 490.00 | 12390 | 09/18 | 6.75   | 12391  | 09/18 | 205.57 |
| 12392 | 09/18   | 30.00  | 12393 | 09/13 | 774.35 | 12394  | 09/18 | 74.22  |
| 12395 | 09/18   | 416.57 | 12396 | 09/18 | 57.00  | 12397  | 09/19 | 128.24 |
| 12398 | 09/15   | 30.70  | 12399 | 09/12 | 750.00 | 12400  | 09/12 | 240.20 |
| 12401 | 09/18   | 664.94 | 12402 | 09/18 | 47.78  | 12404  | 09/18 | 36.02  |
| 12405 | 09/18   | 501.50 | 12406 | 09/15 | 79.00  | 12407  | 09/18 | 52.31  |
| 12408 | 09/18   | 84.68  | 12409 | 09/18 | 540.00 | 12410  | 09/19 | 23.75  |
| 12411 | 09/14   | 428.75 | 12412 | 09/14 | 599.92 | 12413  | 09/14 | 93.52  |
| 12414 | 09/21   | 739.15 | 12415 | 09/20 | 428.75 | 12416  | 09/20 | 28.28  |
| 12417 | 09/28   | 739.15 | 12418 | 09/28 | 428.75 | 12421* | 09/29 | 550.00 |

Item Images ... Pg. 3 for statement dated: September 29, 2017

Item Images ... Pg. 4 for statement dated: September 29, 2017

\_x #12392, 9/18/2017, \$30.00

Acct #

Item Images ... Pg. 5 for statement dated: September 29, 2017

Acci

ck #12402, 9/18/2017, \$47.78

P012412F -01113016140

Acost Check #12413, 9/14/2017, \$93.52

#012433# 41133036340

Acct in

Acct 2, Check #12414, 9/21/2017, \$739.15

Acct # Check #12416, 9/20/2017, \$28.28