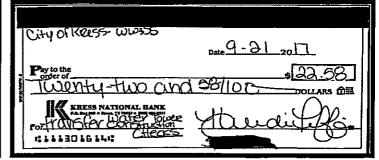

\* HOLD STATEMENT \* \* \*

Please, examine, your statement at once, and report any discrepancy within ten days: See reverse, side for important information,

| UNNUMBI                           | ERED CHEC |          |            |          |        | an a fairt ann a' chail a' cail a | tal di si |  |  |
|-----------------------------------|-----------|----------|------------|----------|--------|-----------------------------------|-----------------------------------------------|--|--|
| DateAmount                        |           |          | Dat        | te       | Amount | Dat                               | DateAmount                                    |  |  |
| 09                                | 9/12      | 100.00   | 09,        | /21      | 22.58  |                                   |                                               |  |  |
| DAILY H                           | BALANCE I | NFORMATI | ON         |          |        |                                   |                                               |  |  |
| Date                              | Balan     | ce       | Date       | Bala     | ince   | Date                              | Balance                                       |  |  |
| 09/01                             | 26,48     | 9.74     | 09/07      | 25,1     | 51.84  | 09/08                             | 28,826.81                                     |  |  |
| 09/12                             | 27,73     | 6.61     | 09/13      | 30,5     | 04.16  | 09/14                             | 29,381.97                                     |  |  |
| ~9/15                             | 29,27     |          | 09/18      |          | 69.05  | 09/19                             | 24,791.26                                     |  |  |
| 9/20                              | 27,80     |          | 09/21      | ,        | 44.50  | 09/22                             | 28,077.64                                     |  |  |
| 09/28                             | 26,90     |          | 09/29      |          | 79.70  | ·                                 | ·                                             |  |  |
| INTEREST EARNED<br>DAYS IN PERIOD |           |          |            |          | \$:    | 1.10                              |                                               |  |  |
|                                   |           |          |            |          | 2      | 29                                |                                               |  |  |
|                                   | ANN       | UAL PERC | ENTAGE YIE | LD EARNE | D      | .05%                              |                                               |  |  |