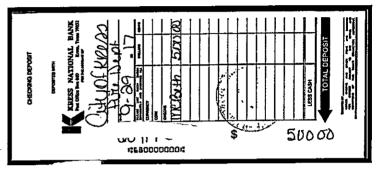

Acct i

edit, 9/8/2017, \$5,913.78

Acci FA

🤾 💎 🛵 //t, 9/12/2017, \$1,500.00

Acc: ~

Acc

` C~dit, 9/13/2017, \$5,500.00

Acc' \_\_\_, \_\_\_Jit, 9/29/2017, \$500.00