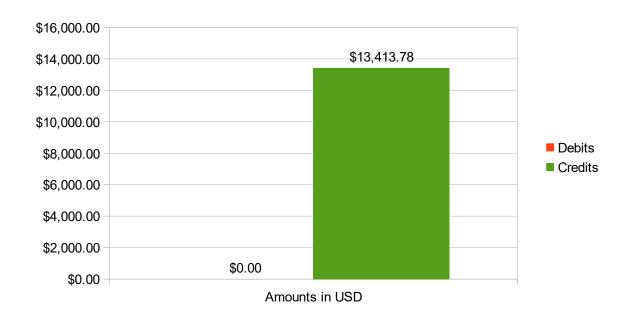

# September 2017 Fire Dept. Summary Debits & Credits

| <u>Date</u> | <u>Debits</u> | <u>Credits</u> | <b>Description</b> |
|-------------|---------------|----------------|--------------------|
| 09/08       |               | \$5,913.78     | Deposit            |
| 09/12       |               | \$1,500.00     | Deposit            |
| 09/13       |               | \$5,500.00     | Deposit            |
| 09/29       |               | \$500.00       | Deposit            |
| TOTALS      | \$0.00        | \$13,413.78    |                    |

# September 2017 Fire Dept. Debits & Credits Chart