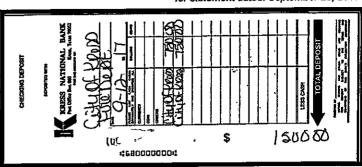

Acct i

edit, 9/8/2017, \$5,913.78

Acci FA

🤾 💎 🛵 //t, 9/12/2017, \$1,500.00

Acc: ~

Acc

` C~dit, 9/13/2017, \$5,500.00

Acc' \_\_\_, \_\_\_Jit, 9/29/2017, \$500.00