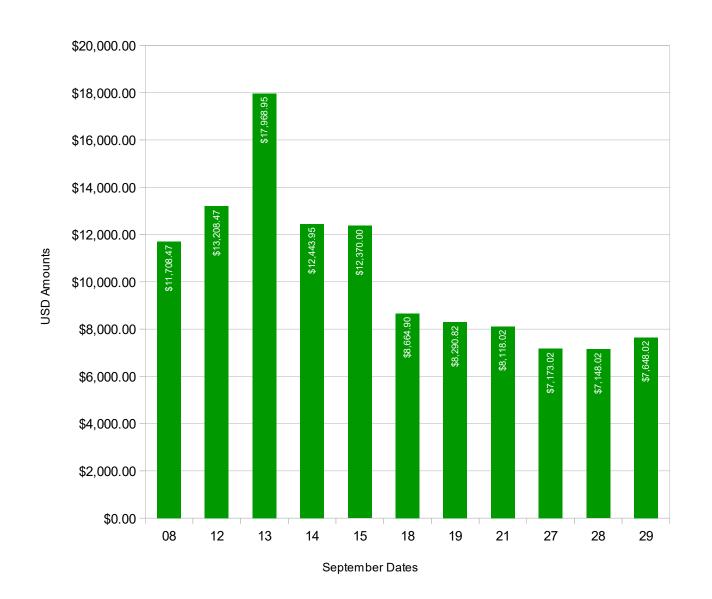

**September 2017 Daily Balance Information Visual Chart** 

|           | Ple           | ease examine your state | ment at once and | report any di | screpancy within ten days: . | See reverse side for imp | oortant information, |
|-----------|---------------|-------------------------|------------------|---------------|------------------------------|--------------------------|----------------------|
| *****     | WAIVE         | CHECKING                | **               | ***#          | € PREV                       | IOUS BALANG              | CE 5,794.69          |
| Date      | Debit         | s / Credits             | I                | Descrip       | otion                        |                          |                      |
| 09/08     |               | 5,913.78                | DEPOSIT          | _             |                              |                          |                      |
| 09/12     |               | 1,500.00                | DEPOSIT          |               |                              |                          |                      |
| 09/13     |               | 5,500.00                | DEPOSIT          |               |                              |                          |                      |
| 09/29     |               | 500.00                  | DEPOSIT          |               |                              |                          |                      |
| MIIM      | BERED C       | HECKS                   |                  |               |                              |                          |                      |
| <u> </u>  |               | Amount                  | #                | Date          | Amount                       | # Date                   | eAmount              |
| -         | 09/27         | 60.00                   |                  | 09/19         | 125.00                       | 1726*09/2                |                      |
|           | 09/28         | 25.00                   |                  | 09/21         | 147.80                       | 1771 09/1                | -                    |
|           | 09/19         | 166.04                  |                  | 09/19         | 3.79                         | 1774 09/1                |                      |
|           | 09/15         | 73.95                   |                  | 09/13         | 689.52                       | 1777 09/1                |                      |
|           | 09/18         | 57.61                   |                  | 09/18         | 938.18                       | 1780 09/1                |                      |
|           | 09/19         | 50.00                   |                  | 09/14         | 5,500.00                     | 1783 09/1                |                      |
|           | 09/21         | 25.00                   |                  | 09/27         | 850.00                       |                          |                      |
| ר ז ד גימ | 7 12/31/31/N/ | CE INFORMATI            | ιω <b>ν</b>      |               |                              |                          |                      |
|           | Ba            |                         |                  |               | Balance                      | Date                     | Balance              |
| 09/08     |               | 1,708.47                | 09/12            |               | 13,208.47                    | 09/13                    | 17,968.95            |
| 09/14     |               | 2,443.95                | 09/15            |               | 12,370.00                    | 09/18                    | 8,664.90             |
| 09/19     |               | 8,290.82                | 09/21            |               | 8,118.02                     | 09/27                    | 7,173.02             |
| 09/28     |               | 7,148.02                | 09/29            |               | 7,648.02                     | , ,                      |                      |
| 02/20     |               | , , _ 10 . 02           | 43/23            |               | ,,,,,,,,,,                   |                          |                      |