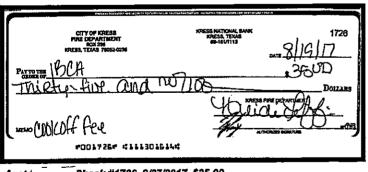

# September 2017 Fire Dept. Check Summary

| Ck#  | Date  | Amount   | Ck#  | Date  | Amount     | Ck#  | Date  | Amount     |
|------|-------|----------|------|-------|------------|------|-------|------------|
| 1706 | 09/27 | \$60.00  | 1715 | 09/19 | \$125.00   | 1726 | 09/27 | \$35.00    |
| 1730 | 09/28 | \$25.00  | 1770 | 09/21 | \$147.80   | 1771 | 09/18 | \$1,521.31 |
| 1772 | 09/19 | \$166.04 | 1773 | 09/19 | \$3.79     | 1774 | 09/18 | \$1,188.00 |
| 1775 | 09/15 | \$73.95  | 1776 | 09/13 | \$689.52   | 1777 | 09/19 | \$29.25    |
| 1778 | 09/18 | \$57.61  | 1779 | 09/18 | \$938.18   | 1780 | 09/13 | \$50.00    |
| 1781 | 09/19 | \$50.00  | 1782 | 09/14 | \$5,500.00 | 1783 | 09/14 | \$25.00    |
| 1784 | 0921  | \$25.00  | 1785 | 09/27 | \$850.00   |      |       |            |

Acct #22...., Check #1706, 9/27/2017, \$60.00

Ac Check #1715, 9/19/2017, \$125.00

Accti - ... ?heck #1726, 9/27/2017, \$35.00

ck #1730, 9/28/2017, \$25.00

Acct Fe

eck #1770, 9/21/2017, \$147.80

Acci mov...., 🛫 🐗 #1771, 9/18/2017, \$1,521.31