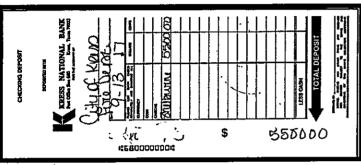

Acct i

edit, 9/8/2017, \$5,913.78

Acci FA

🤾 💎 🛵 //t, 9/12/2017, \$1,500.00

Acc: ~

Acc

` C~dit, 9/13/2017, \$5,500.00

Acc' \_\_\_, \_\_\_Jit, 9/29/2017, \$500.00