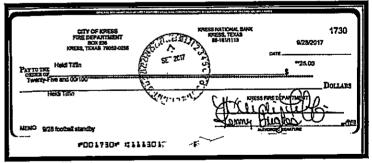

# September 2017 Fire Dept. Check Summary

| Ck#  | Date  | Amount   | Ck#  | Date  | Amount     | Ck#  | Date  | Amount     |
|------|-------|----------|------|-------|------------|------|-------|------------|
| 1706 | 09/27 | \$60.00  | 1715 | 09/19 | \$125.00   | 1726 | 09/27 | \$35.00    |
| 1730 | 09/28 | \$25.00  | 1770 | 09/21 | \$147.80   | 1771 | 09/18 | \$1,521.31 |
| 1772 | 09/19 | \$166.04 | 1773 | 09/19 | \$3.79     | 1774 | 09/18 | \$1,188.00 |
| 1775 | 09/15 | \$73.95  | 1776 | 09/13 | \$689.52   | 1777 | 09/19 | \$29.25    |
| 1778 | 09/18 | \$57.61  | 1779 | 09/18 | \$938.18   | 1780 | 09/13 | \$50.00    |
| 1781 | 09/19 | \$50.00  | 1782 | 09/14 | \$5,500.00 | 1783 | 09/14 | \$25.00    |
| 1784 | 0921  | \$25.00  | 1785 | 09/27 | \$850.00   |      |       |            |