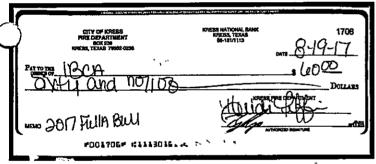

Acct #22...., Check #1706, 9/27/2017, \$60.00

Ac Check #1715, 9/19/2017, \$125.00

Accti - ... ?heck #1726, 9/27/2017, \$35.00

ck #1730, 9/28/2017, \$25.00

Acct Fe

eck #1770, 9/21/2017, \$147.80

Acci mov...., 🛫 🐗 #1771, 9/18/2017, \$1,521.31