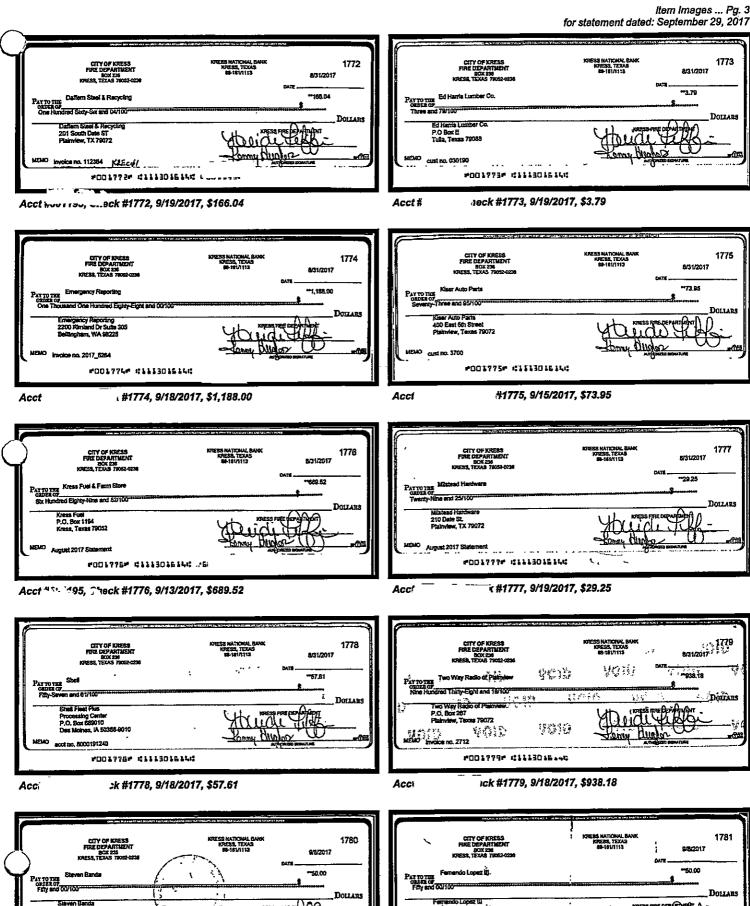

Acct #22...., Check #1706, 9/27/2017, \$60.00

Ac Check #1715, 9/19/2017, \$125.00

Accti - ... ?heck #1726, 9/27/2017, \$35.00

ck #1730, 9/28/2017, \$25.00

Acct Fe

eck #1770, 9/21/2017, \$147.80

Acci mov...., 🛫 🐗 #1771, 9/18/2017, \$1,521.31

'c #1780, 9/13/2017, \$50.00 Acct :

\*001780\* 41113016144 Sp \*

eck #1781, 9/19/2017, \$50.00 Aci

F001781F 01113016140 0 .....95F

Ac

Acct #