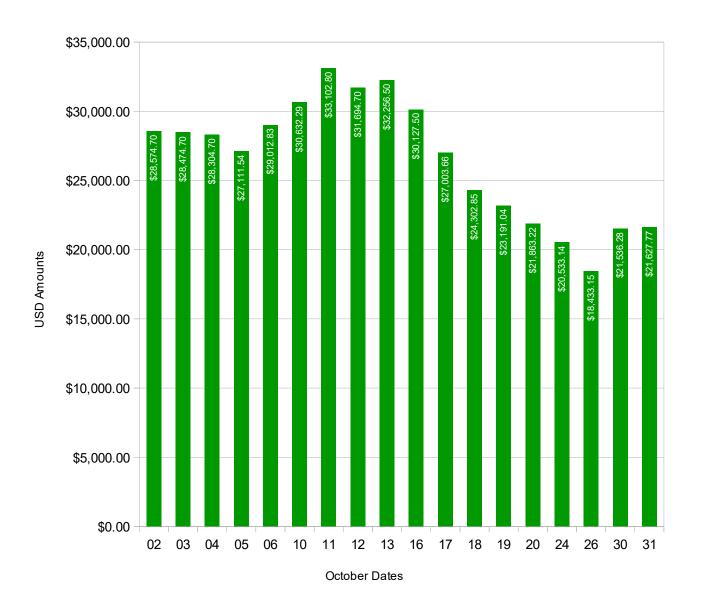

# October 2017 Daily Balance Information Visual Chart

Please examine your statement at once and report any discrepancy within ten days; See reverse side for important information. NUMBERED CHECKS # Date.....Amount Date.....Amount Date.....Amount 12471 10/26 739.15 7.50 12469\*10/26 1,000.00 12470 10/26 12472 10/26 428.75 DAILY BALANCE INFORMATION Date.....Balance Date.....Balance Date.....Balance 28,304.70 28,474.70 10/04 28,574.70 10/03 10/02 10/10 30,632.29 27,111.54 10/06 29,012.83 10/05 32,256.50 10/12 31,694.70 10/13 )/11 33,102.80 10/18 24,302.85 30,127.50 10/17 27,003.66 r0/1620,533.14 10/24 23,191.04 10/20 21,863.22 10/19 21,627.77 21,536.28 10/31 10/26 18,433.15 10/30