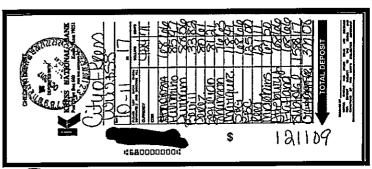

# October 2017 WW & SS Funds Summary Debits & Credits

| <b>Date</b> | <b>Debits</b> | <u>Credits</u> | <b>Description</b>            |
|-------------|---------------|----------------|-------------------------------|
| 10/06       |               | \$910.00       | Deposit                       |
| 10/06       |               | \$991.29       | Deposit                       |
| 10/10       |               | \$1,619.46     | Deposit                       |
| 10/11       |               | \$1,211.09     | Deposit                       |
| 10/11       |               | \$1,259.42     | Deposit                       |
| 10/13       |               | \$1,267.72     | Deposit                       |
| 10/17       |               | \$536.16       | Deposit                       |
| 10/17       |               | \$1,326.63     | Deposit                       |
| 10/17       |               | \$1,532.99     | Deposit                       |
| 10/18       |               | \$357.33       | United Syste4245 Cash Deposit |
| 10/20       |               | \$1,140.08     | Deposit                       |
| 10/20       | \$1,317.72    |                | IRS                           |
| 10/26       |               | \$75.41        | United Syste4245 Cash Deposit |
| 10/30       |               | \$3,103.13     | Deposit                       |
| 10/31       |               | \$87.00        | United Syste4245 Cash Deposit |
| 10/31       |               | \$4.49         | Interest                      |
| TOTALS      | \$1,317.72    | \$15,422.20    |                               |