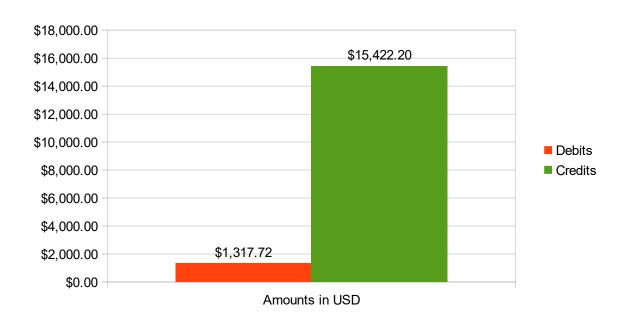

# October 2017 WW & SS Funds Summary Debits & Credits

| <b>Date</b> | <b>Debits</b> | <u>Credits</u> | <b>Description</b>            |
|-------------|---------------|----------------|-------------------------------|
| 10/06       |               | \$910.00       | Deposit                       |
| 10/06       |               | \$991.29       | Deposit                       |
| 10/10       |               | \$1,619.46     | Deposit                       |
| 10/11       |               | \$1,211.09     | Deposit                       |
| 10/11       |               | \$1,259.42     | Deposit                       |
| 10/13       |               | \$1,267.72     | Deposit                       |
| 10/17       |               | \$536.16       | Deposit                       |
| 10/17       |               | \$1,326.63     | Deposit                       |
| 10/17       |               | \$1,532.99     | Deposit                       |
| 10/18       |               | \$357.33       | United Syste4245 Cash Deposit |
| 10/20       |               | \$1,140.08     | Deposit                       |
| 10/20       | \$1,317.72    |                | IRS                           |
| 10/26       |               | \$75.41        | United Syste4245 Cash Deposit |
| 10/30       |               | \$3,103.13     | Deposit                       |
| 10/31       |               | \$87.00        | United Syste4245 Cash Deposit |
| 10/31       |               | \$4.49         | Interest                      |
| TOTALS      | \$1,317.72    | \$15,422.20    |                               |

#### October 2017 WW & SS Funds Debits & Credits Chart