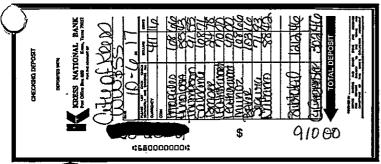

# October 2017 WW & SS Funds Summary Debits & Credits

| <b>Date</b> | <b>Debits</b> | <u>Credits</u> | <b>Description</b>            |
|-------------|---------------|----------------|-------------------------------|
| 10/06       |               | \$910.00       | Deposit                       |
| 10/06       |               | \$991.29       | Deposit                       |
| 10/10       |               | \$1,619.46     | Deposit                       |
| 10/11       |               | \$1,211.09     | Deposit                       |
| 10/11       |               | \$1,259.42     | Deposit                       |
| 10/13       |               | \$1,267.72     | Deposit                       |
| 10/17       |               | \$536.16       | Deposit                       |
| 10/17       |               | \$1,326.63     | Deposit                       |
| 10/17       |               | \$1,532.99     | Deposit                       |
| 10/18       |               | \$357.33       | United Syste4245 Cash Deposit |
| 10/20       |               | \$1,140.08     | Deposit                       |
| 10/20       | \$1,317.72    |                | IRS                           |
| 10/26       |               | \$75.41        | United Syste4245 Cash Deposit |
| 10/30       |               | \$3,103.13     | Deposit                       |
| 10/31       |               | \$87.00        | United Syste4245 Cash Deposit |
| 10/31       |               | \$4.49         | Interest                      |
| TOTALS      | \$1,317.72    | \$15,422.20    |                               |

Acceptable, Credit, 10/6/2017, \$910.00

Ac Credit, 10/6/2017, \$991.29

Credit, 10/10/2017, \$1,619.46

Account Credit, 10/11/2017, \$1,211.09

Credit, 10/11/2017, \$1,259.42

Acer#5305.2, Credit, 10/13/2017, \$1,267.72