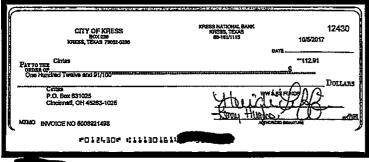

Acct #50 Check #12425, 10/17/2017, \$209.76

Acct here #12427, 10/17/2017, \$1,157.13

Check #12428, 10/18/2017, \$128.24

Check #12429, 10/17/2017, \$184.84

Check #12430, 10/17/2017, \$112.91

Check #12432, 10/19/2017, \$30.00