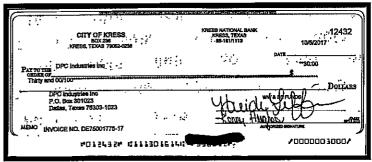

Acct #50 Check #12425, 10/17/2017, \$209.76

Acct here #12427, 10/17/2017, \$1,157.13

Check #12428, 10/18/2017, \$128.24

Check #12429, 10/17/2017, \$184.84

Check #12430, 10/17/2017, \$112.91

Check #12432, 10/19/2017, \$30.00