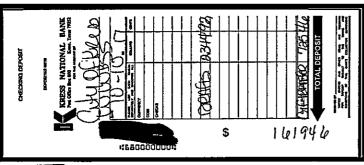

# October 2017 WW & SS Funds Summary Debits & Credits

| <b>Date</b> | <b>Debits</b> | <u>Credits</u> | <b>Description</b>            |
|-------------|---------------|----------------|-------------------------------|
| 10/06       |               | \$910.00       | Deposit                       |
| 10/06       |               | \$991.29       | Deposit                       |
| 10/10       |               | \$1,619.46     | Deposit                       |
| 10/11       |               | \$1,211.09     | Deposit                       |
| 10/11       |               | \$1,259.42     | Deposit                       |
| 10/13       |               | \$1,267.72     | Deposit                       |
| 10/17       |               | \$536.16       | Deposit                       |
| 10/17       |               | \$1,326.63     | Deposit                       |
| 10/17       |               | \$1,532.99     | Deposit                       |
| 10/18       |               | \$357.33       | United Syste4245 Cash Deposit |
| 10/20       |               | \$1,140.08     | Deposit                       |
| 10/20       | \$1,317.72    |                | IRS                           |
| 10/26       |               | \$75.41        | United Syste4245 Cash Deposit |
| 10/30       |               | \$3,103.13     | Deposit                       |
| 10/31       |               | \$87.00        | United Syste4245 Cash Deposit |
| 10/31       |               | \$4.49         | Interest                      |
| TOTALS      | \$1,317.72    | \$15,422.20    |                               |