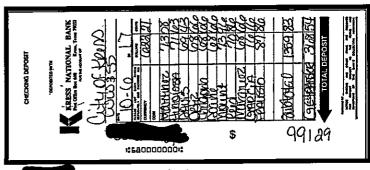

# October 2017 WW & SS Funds Summary Debits & Credits

| <b>Date</b> | <b>Debits</b> | <u>Credits</u> | <b>Description</b>            |
|-------------|---------------|----------------|-------------------------------|
| 10/06       |               | \$910.00       | Deposit                       |
| 10/06       |               | \$991.29       | Deposit                       |
| 10/10       |               | \$1,619.46     | Deposit                       |
| 10/11       |               | \$1,211.09     | Deposit                       |
| 10/11       |               | \$1,259.42     | Deposit                       |
| 10/13       |               | \$1,267.72     | Deposit                       |
| 10/17       |               | \$536.16       | Deposit                       |
| 10/17       |               | \$1,326.63     | Deposit                       |
| 10/17       |               | \$1,532.99     | Deposit                       |
| 10/18       |               | \$357.33       | United Syste4245 Cash Deposit |
| 10/20       |               | \$1,140.08     | Deposit                       |
| 10/20       | \$1,317.72    |                | IRS                           |
| 10/26       |               | \$75.41        | United Syste4245 Cash Deposit |
| 10/30       |               | \$3,103.13     | Deposit                       |
| 10/31       |               | \$87.00        | United Syste4245 Cash Deposit |
| 10/31       |               | \$4.49         | Interest                      |
| TOTALS      | \$1,317.72    | \$15,422.20    |                               |

Acceptable, Credit, 10/6/2017, \$910.00

Ac Credit, 10/6/2017, \$991.29

Credit, 10/10/2017, \$1,619.46

Account Credit, 10/11/2017, \$1,211.09

Credit, 10/11/2017, \$1,259.42

Acer#5305.2, Credit, 10/13/2017, \$1,267.72

Ac**estic Constitution of the Constitution of t** 

Acct 1050 redit, 10/17/2017, \$1,326.63

Acct #5556-F4, Fedit, 10/17/2017, \$1,532.99

Check #12419, 10/3/2017, \$100.00

CTTY OF KRESS KRESS TEXAS TORSO TORSO COSS T