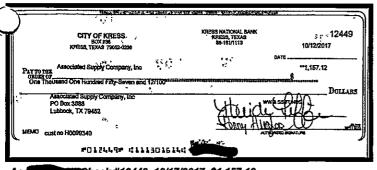

| Ck#   | Date  | Amount     |
|-------|-------|------------|
| 12420 | 10/04 | \$170.00   |
| 12424 | 10/05 | \$25.26    |
| 12427 | 10/17 | \$1,157.13 |
| 12430 | 10/17 | \$112.91   |
| 12434 | 10/16 | \$1,000.00 |
| 12437 | 10/18 | \$583.53   |
| 12440 | 10/17 | \$500.00   |
| 12443 | 10/20 | \$281.50   |
| 12446 | 10/16 | \$129.00   |
| 12449 | 10/17 | \$1,157.12 |
| 12452 | 10/18 | \$52.31    |
| 12455 | 10/18 | \$48.74    |
| 12458 | 10/12 | \$739.15   |
| 12461 | 10/24 | \$330.08   |
| 12367 | 10/24 | \$1,000.00 |
| 12471 | 10/26 | \$739.15   |
|       |       |            |