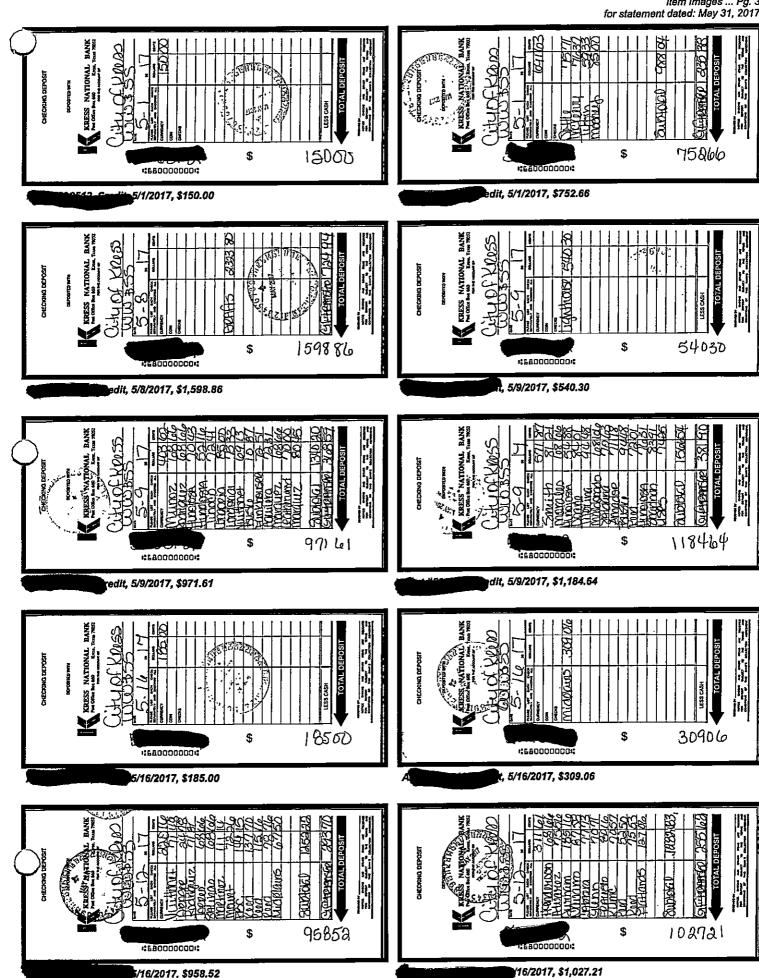

## May 2017 WW & SS Funds Summary Debits & Credits

| <u>Date</u> | <b>Debits</b> | <b>Credits</b> | <b>Description</b>            |
|-------------|---------------|----------------|-------------------------------|
| 05/01       |               | \$150.00       | Deposit                       |
| 05/01       |               | \$752.66       | Deposit                       |
| 05/08       |               | \$1,598.86     | Deposit                       |
| 05/09       |               | \$540.30       | Deposit                       |
| 05/09       |               | \$971.61       | Deposit                       |
| 05/09       |               | \$1,184.64     | Deposit                       |
| 05/16       |               | \$185.00       | Deposit                       |
| 05/16       |               | \$309.06       | Deposit                       |
| 05/16       |               | \$958.52       | Deposit                       |
| 05/16       |               | \$1,027.21     | Deposit                       |
| 05/16       |               | \$1,134.74     | Deposit                       |
| 05/16       |               | \$1,370.65     | Deposit                       |
| 05/16       |               | \$1,379.79     | Deposit                       |
| 05/16       |               | \$141.88       | United Syste4245 Cash Deposit |
| 05/18       |               | \$68.05        | United Syste4245 Cash Deposit |
| 05/19       |               | \$989.10       | Deposit                       |
| 05/25       |               | \$2,630.42     | Deposit                       |
| 05/25       | \$1,247.72    |                | IRS                           |
| 05/30       |               | \$160.00       | United Syste4245 Cash Deposit |
| 05/31       |               | \$0.78         | Interest                      |
| TOTALS      | \$1,247.72    | \$15,553.27    |                               |

5/16/2017, \$958.52

redit, 5/16/2017, \$1,134.74

dit, 5/16/2017, \$1,370.65

dit, 5/16/2017, \$1,379.79

it, 5/19/2017, \$989.10

5/25/2017, \$2,630.42

heck #12259, 5/1/2017, \$380.24

heck #12261, 5/1/2017, \$638.85