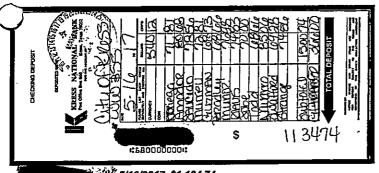

## May 2017 WW & SS Funds Summary Debits & Credits

| <u>Date</u> | <b>Debits</b> | <b>Credits</b> | <b>Description</b>            |
|-------------|---------------|----------------|-------------------------------|
| 05/01       |               | \$150.00       | Deposit                       |
| 05/01       |               | \$752.66       | Deposit                       |
| 05/08       |               | \$1,598.86     | Deposit                       |
| 05/09       |               | \$540.30       | Deposit                       |
| 05/09       |               | \$971.61       | Deposit                       |
| 05/09       |               | \$1,184.64     | Deposit                       |
| 05/16       |               | \$185.00       | Deposit                       |
| 05/16       |               | \$309.06       | Deposit                       |
| 05/16       |               | \$958.52       | Deposit                       |
| 05/16       |               | \$1,027.21     | Deposit                       |
| 05/16       |               | \$1,134.74     | Deposit                       |
| 05/16       |               | \$1,370.65     | Deposit                       |
| 05/16       |               | \$1,379.79     | Deposit                       |
| 05/16       |               | \$141.88       | United Syste4245 Cash Deposit |
| 05/18       |               | \$68.05        | United Syste4245 Cash Deposit |
| 05/19       |               | \$989.10       | Deposit                       |
| 05/25       |               | \$2,630.42     | Deposit                       |
| 05/25       | \$1,247.72    |                | IRS                           |
| 05/30       |               | \$160.00       | United Syste4245 Cash Deposit |
| 05/31       |               | \$0.78         | Interest                      |
| TOTALS      | \$1,247.72    | \$15,553.27    |                               |

5/16/2017, \$958.52

redit, 5/16/2017, \$1,134.74

dit, 5/16/2017, \$1,370.65

dit, 5/16/2017, \$1,379.79

it, 5/19/2017, \$989.10

5/25/2017, \$2,630.42

heck #12259, 5/1/2017, \$380.24

heck #12261, 5/1/2017, \$638.85