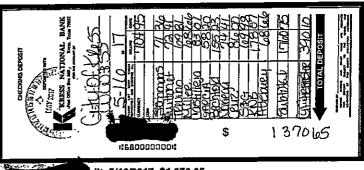

## May 2017 WW & SS Funds Summary Debits & Credits

| <u>Date</u> | <b>Debits</b> | <b>Credits</b> | <b>Description</b>            |
|-------------|---------------|----------------|-------------------------------|
| 05/01       |               | \$150.00       | Deposit                       |
| 05/01       |               | \$752.66       | Deposit                       |
| 05/08       |               | \$1,598.86     | Deposit                       |
| 05/09       |               | \$540.30       | Deposit                       |
| 05/09       |               | \$971.61       | Deposit                       |
| 05/09       |               | \$1,184.64     | Deposit                       |
| 05/16       |               | \$185.00       | Deposit                       |
| 05/16       |               | \$309.06       | Deposit                       |
| 05/16       |               | \$958.52       | Deposit                       |
| 05/16       |               | \$1,027.21     | Deposit                       |
| 05/16       |               | \$1,134.74     | Deposit                       |
| 05/16       |               | \$1,370.65     | Deposit                       |
| 05/16       |               | \$1,379.79     | Deposit                       |
| 05/16       |               | \$141.88       | United Syste4245 Cash Deposit |
| 05/18       |               | \$68.05        | United Syste4245 Cash Deposit |
| 05/19       |               | \$989.10       | Deposit                       |
| 05/25       |               | \$2,630.42     | Deposit                       |
| 05/25       | \$1,247.72    |                | IRS                           |
| 05/30       |               | \$160.00       | United Syste4245 Cash Deposit |
| 05/31       |               | \$0.78         | Interest                      |
| TOTALS      | \$1,247.72    | \$15,553.27    |                               |

5/16/2017, \$958.52

redit, 5/16/2017, \$1,134.74

dit, 5/16/2017, \$1,370.65

dit, 5/16/2017, \$1,379.79

it, 5/19/2017, \$989.10

5/25/2017, \$2,630.42

heck #12259, 5/1/2017, \$380.24

heck #12261, 5/1/2017, \$638.85