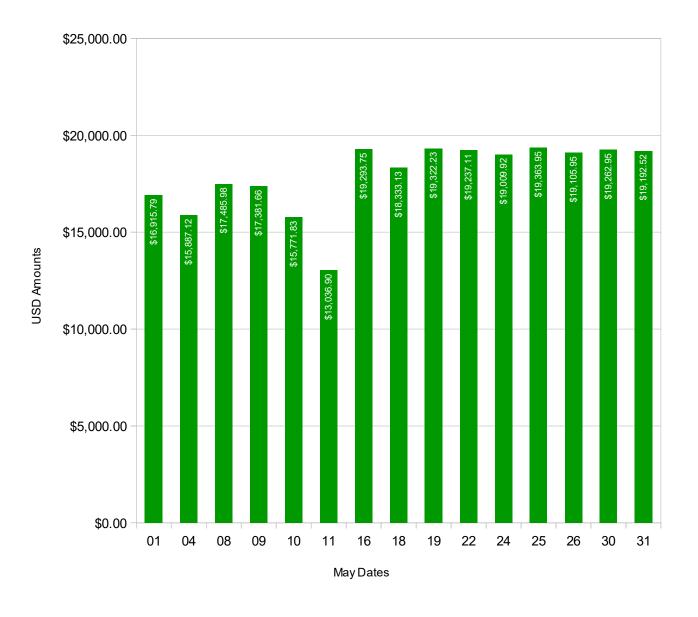

## **May 2017 Daily Balance Information Visual Chart**

Please, examine your statement at once and report any discrepancy within ten days. See reverse side for important information.

| DAILY : | BALANCE INFORMAT | ION   | 📽 👊 😘     |       |           |
|---------|------------------|-------|-----------|-------|-----------|
| Date    | Balance          | Date  | Balance   | Date  | Balance   |
| 05/01   | 16,915.79        | 05/04 | 15,887.12 | 05/08 | 17,485.98 |
| 05/09   | 17,381.66        | 05/10 | 15,771.83 | 05/11 | 13,036.90 |
| 05/16   | 19,293.75        | 05/18 | 18,333.13 | 05/19 | 19,322.23 |
| 0.5/22  | 19,237.11        | 05/24 | 19,009.92 | 05/25 | 19,363.95 |
| 05/26   | 19,105.95        | 05/30 | 19,265.95 | 05/31 | 19,192.52 |
|         | INTERÈST E       |       |           | \$.78 | •         |