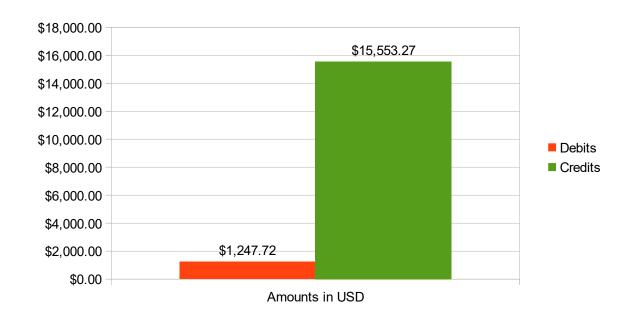

## May 2017 WW & SS Funds Summary Debits & Credits

| <u>Date</u> | <b>Debits</b> | <b>Credits</b> | <b>Description</b>            |
|-------------|---------------|----------------|-------------------------------|
| 05/01       |               | \$150.00       | Deposit                       |
| 05/01       |               | \$752.66       | Deposit                       |
| 05/08       |               | \$1,598.86     | Deposit                       |
| 05/09       |               | \$540.30       | Deposit                       |
| 05/09       |               | \$971.61       | Deposit                       |
| 05/09       |               | \$1,184.64     | Deposit                       |
| 05/16       |               | \$185.00       | Deposit                       |
| 05/16       |               | \$309.06       | Deposit                       |
| 05/16       |               | \$958.52       | Deposit                       |
| 05/16       |               | \$1,027.21     | Deposit                       |
| 05/16       |               | \$1,134.74     | Deposit                       |
| 05/16       |               | \$1,370.65     | Deposit                       |
| 05/16       |               | \$1,379.79     | Deposit                       |
| 05/16       |               | \$141.88       | United Syste4245 Cash Deposit |
| 05/18       |               | \$68.05        | United Syste4245 Cash Deposit |
| 05/19       |               | \$989.10       | Deposit                       |
| 05/25       |               | \$2,630.42     | Deposit                       |
| 05/25       | \$1,247.72    |                | IRS                           |
| 05/30       |               | \$160.00       | United Syste4245 Cash Deposit |
| 05/31       |               | \$0.78         | Interest                      |
| TOTALS      | \$1,247.72    | \$15,553.27    |                               |