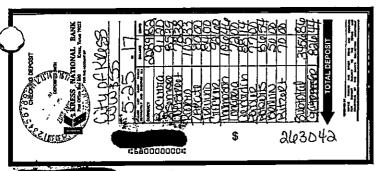

5/16/2017, \$958.52

redit, 5/16/2017, \$1,134.74

dit, 5/16/2017, \$1,370.65

dit, 5/16/2017, \$1,379.79

it, 5/19/2017, \$989.10

5/25/2017, \$2,630.42

heck #12259, 5/1/2017, \$380.24

heck #12261, 5/1/2017, \$638.85