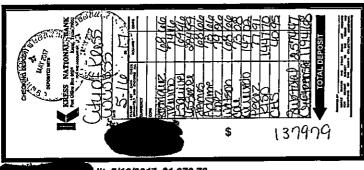

5/16/2017, \$958.52

redit, 5/16/2017, \$1,134.74

dit, 5/16/2017, \$1,370.65

dit, 5/16/2017, \$1,379.79

it, 5/19/2017, \$989.10

5/25/2017, \$2,630.42

heck #12259, 5/1/2017, \$380.24

heck #12261, 5/1/2017, \$638.85