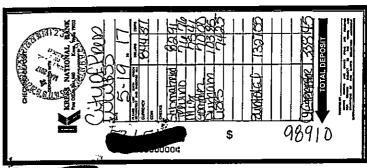

5/16/2017, \$958.52

redit, 5/16/2017, \$1,134.74

dit, 5/16/2017, \$1,370.65

dit, 5/16/2017, \$1,379.79

it, 5/19/2017, \$989.10

5/25/2017, \$2,630.42

heck #12259, 5/1/2017, \$380.24

heck #12261, 5/1/2017, \$638.85