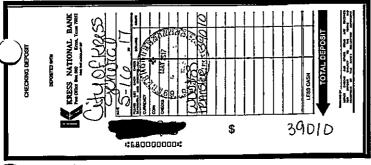

Credit, 5/16/2017, \$390.10

Credit, 5/16/2017, \$1,194.68

5/11/2017, \$46.18

Check #12910, 5/4/2017, \$258.58

Jago.

Check #12919, 5/11/2017, \$206.27

1. 2 0

Check #12920, 5/10/2017, \$84.68