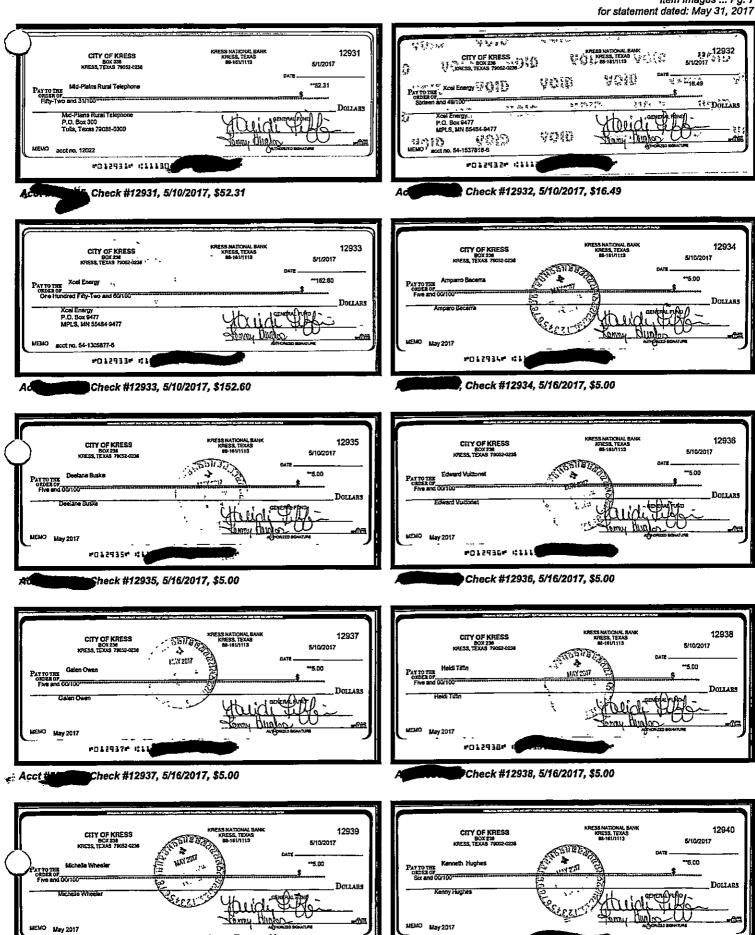

Credit, 5/16/2017, \$390.10

Credit, 5/16/2017, \$1,194.68

5/11/2017, \$46.18

Check #12910, 5/4/2017, \$258.58

Jago.

Check #12919, 5/11/2017, \$206.27

1. 2 0

Check #12920, 5/10/2017, \$84.68

Check #12929, 5/10/2017, \$47.25

Check #12930, 5/10/2017, \$16.49

PO12939\* #1

eck #12939, 5/16/2017, \$5.00

#012940# IS

heck #12940, 5/16/2017, \$6.00

Check #12951, 5/25/2017, \$400.43

MARKET PARTY PROPERTY OF