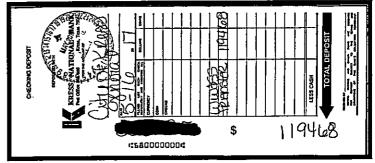

Credit, 5/16/2017, \$390.10

Credit, 5/16/2017, \$1,194.68

5/11/2017, \$46.18

Check #12910, 5/4/2017, \$258.58

Jago.

Check #12919, 5/11/2017, \$206.27

1. 2 0

Check #12920, 5/10/2017, \$84.68