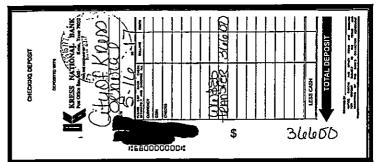

Credit, 5/1/2017, \$235.38

Credit, 5/8/2017, \$724.94

Credit, 5/9/2017, \$176.03

Fredit, 5/9/2017, \$368.59

Credit, 5/9/2017, \$381.90

Credit, 5/16/2017, \$255.62

Eredit, 5/16/2017, \$293.70

Acct #536075, Credit, 5/16/2017, \$366.00

Credit, 5/16/2017, \$390.10

Credit, 5/16/2017, \$1,194.68

5/11/2017, \$46.18

Check #12910, 5/4/2017, \$258.58

Jago.

Check #12919, 5/11/2017, \$206.27

1. 2 0

Check #12920, 5/10/2017, \$84.68