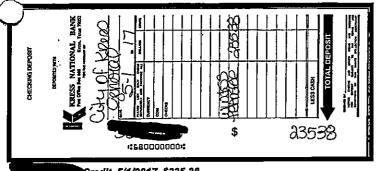

# May 2017 General Funds Summary Debits & Credits

| <u>Date</u> | <u>Debits</u> | <b>Credits</b> | <b>Description</b> |
|-------------|---------------|----------------|--------------------|
| 05/01       |               | \$235.38       | Deposit            |
| 05/08       |               | \$724.94       | Deposit            |
| 05/09       |               | \$176.03       | Deposit            |
| 05/09       |               | \$368.59       | Deposit            |
| 05/09       |               | \$381.90       | Deposit            |
| 05/12       |               | \$884.02       | CPA State Fiscal   |
| 05/16       |               | \$255.62       | Deposit            |
| 05/16       |               | \$293.70       | Deposit            |
| 05/16       |               | \$366.00       | Deposit            |
| 05/16       |               | \$390.10       | Deposit            |
| 05/16       |               | \$1,194.68     | Deposit            |
| 05/16       |               | \$5,993.53     | Deposit            |
| 05/19       |               | \$338.45       | Deposit            |
| 05/25       |               | \$826.44       | Deposit            |
| 05/25       | \$466.86      |                | IRS                |
| 05/31       |               | \$1.41         | Interest           |
| TOTALS      | \$466.86      | \$12,430.79    |                    |

Credit, 5/1/2017, \$235.38

Credit, 5/8/2017, \$724.94

Credit, 5/9/2017, \$176.03

Fredit, 5/9/2017, \$368.59

Credit, 5/9/2017, \$381.90

Credit, 5/16/2017, \$255.62

Eredit, 5/16/2017, \$293.70

Acct #536075, Credit, 5/16/2017, \$366.00