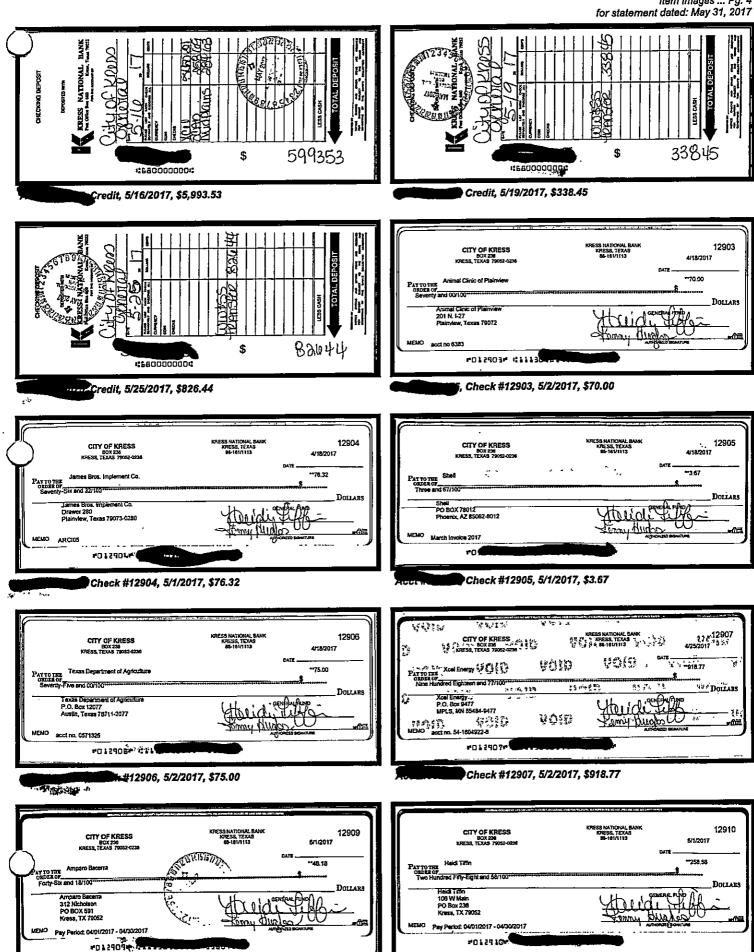

Credit, 5/1/2017, \$235.38

Credit, 5/8/2017, \$724.94

Credit, 5/9/2017, \$176.03

Fredit, 5/9/2017, \$368.59

Credit, 5/9/2017, \$381.90

Credit, 5/16/2017, \$255.62

Eredit, 5/16/2017, \$293.70

Acct #536075, Credit, 5/16/2017, \$366.00

Credit, 5/16/2017, \$390.10

Credit, 5/16/2017, \$1,194.68

5/11/2017, \$46.18

Check #12910, 5/4/2017, \$258.58

Jago.

Check #12919, 5/11/2017, \$206.27

1. 2 0

Check #12920, 5/10/2017, \$84.68

Check #12929, 5/10/2017, \$47.25

Check #12930, 5/10/2017, \$16.49

PO12939\* #1

eck #12939, 5/16/2017, \$5.00

#012940# IS

heck #12940, 5/16/2017, \$6.00

Check #12951, 5/25/2017, \$400.43

MARKET PARTY PROPERTY OF