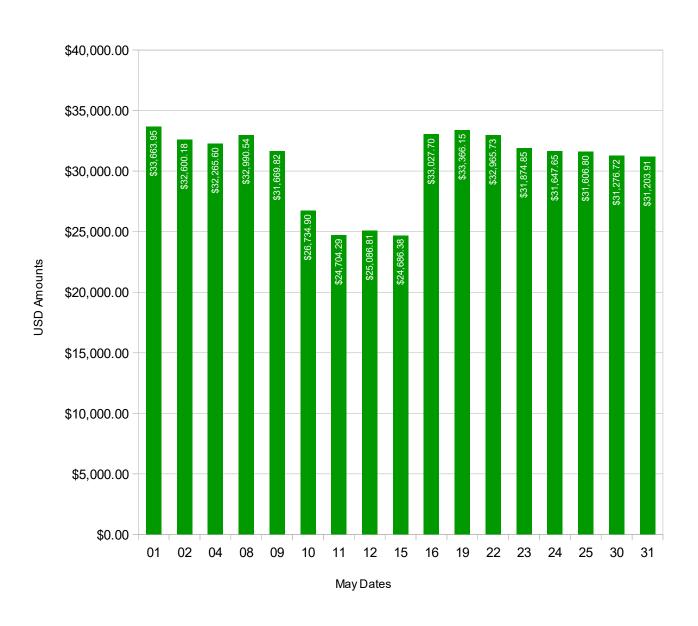

**May 2017 Daily Balance Information Visual Chart** 

Please examine your statement at once and report any discrepancy within ten days. See reverse side for important information.

|            | Fleaze examine Aontera   | etueur ar ource auc | sehour sulvingorah | Stick with the fort right | a. Maa taxalaalad | atima rodum pot of | il il difficiation is |
|------------|--------------------------|---------------------|--------------------|---------------------------|-------------------|--------------------|-----------------------|
| NUMBE      | RED CHECKS               |                     |                    |                           |                   |                    |                       |
| # D        | DateAmount               | #                   | Date               | Amount                    |                   |                    | Amount                |
|            | 05/23 46.75              |                     | 05/30              | 330.08                    | 12951             | 05/25              | 400.43                |
| DAILY      | BALANCE INFORMAT         |                     |                    |                           |                   |                    |                       |
| Date       | Balance                  | Date.               | Ba                 | lance                     | Date.             |                    | .Balance              |
| 05/01      | 33,663.95                | 05/02               | 32                 | ,600.18                   | 05/04             | 1                  | 32,265.60             |
| 05/08      | 32,990.54                | 05/09               | 31                 | ,669.82                   | 05/10             | )                  | 26,734.90             |
| A5/11      | 24,704.29                | 05/12               | 25                 | ,086.81                   | 05/15             | 5                  | 24,686.38             |
|            | 33,027.70                | 05/19               | 33                 | ,366.15                   | 05/22             | 2                  | 32 <b>,</b> 965.73    |
| ر<br>05/23 | 31,874.85                | 05/24               | 31                 | ,647.65                   | 05/25             | 5                  | 31,606.80             |
| 05/30      | 31,276.72                | 05/31               |                    | ,203.91                   |                   |                    |                       |
|            | INTEREST E<br>DAYS IN PE |                     |                    |                           | \$1.41<br>33      |                    |                       |
|            | ANNUAL PER               |                     | YIELD EAR          | NED                       | .05%              |                    |                       |