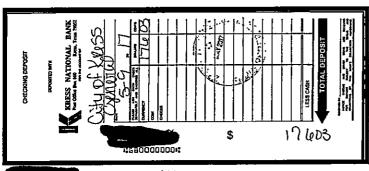

# May 2017 General Funds Summary Debits & Credits

| <u>Date</u> | <u>Debits</u> | <b>Credits</b> | <b>Description</b> |
|-------------|---------------|----------------|--------------------|
| 05/01       |               | \$235.38       | Deposit            |
| 05/08       |               | \$724.94       | Deposit            |
| 05/09       |               | \$176.03       | Deposit            |
| 05/09       |               | \$368.59       | Deposit            |
| 05/09       |               | \$381.90       | Deposit            |
| 05/12       |               | \$884.02       | CPA State Fiscal   |
| 05/16       |               | \$255.62       | Deposit            |
| 05/16       |               | \$293.70       | Deposit            |
| 05/16       |               | \$366.00       | Deposit            |
| 05/16       |               | \$390.10       | Deposit            |
| 05/16       |               | \$1,194.68     | Deposit            |
| 05/16       |               | \$5,993.53     | Deposit            |
| 05/19       |               | \$338.45       | Deposit            |
| 05/25       |               | \$826.44       | Deposit            |
| 05/25       | \$466.86      |                | IRS                |
| 05/31       |               | \$1.41         | Interest           |
| TOTALS      | \$466.86      | \$12,430.79    |                    |

Credit, 5/16/2017, \$390.10

Credit, 5/16/2017, \$1,194.68

5/11/2017, \$46.18

Check #12910, 5/4/2017, \$258.58

Jago.

Check #12919, 5/11/2017, \$206.27

1. 2 0

Check #12920, 5/10/2017, \$84.68