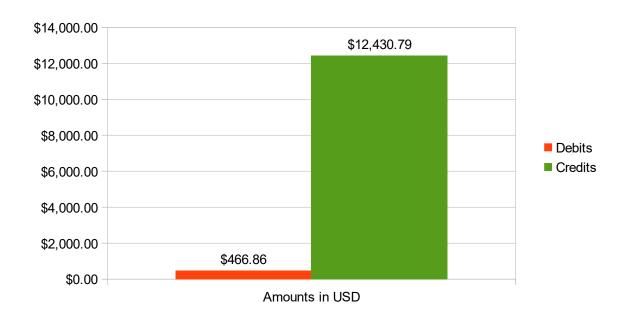

# May 2017 General Funds Summary Debits & Credits

| <u>Date</u> | <u>Debits</u> | <b>Credits</b> | <b>Description</b> |
|-------------|---------------|----------------|--------------------|
| 05/01       |               | \$235.38       | Deposit            |
| 05/08       |               | \$724.94       | Deposit            |
| 05/09       |               | \$176.03       | Deposit            |
| 05/09       |               | \$368.59       | Deposit            |
| 05/09       |               | \$381.90       | Deposit            |
| 05/12       |               | \$884.02       | CPA State Fiscal   |
| 05/16       |               | \$255.62       | Deposit            |
| 05/16       |               | \$293.70       | Deposit            |
| 05/16       |               | \$366.00       | Deposit            |
| 05/16       |               | \$390.10       | Deposit            |
| 05/16       |               | \$1,194.68     | Deposit            |
| 05/16       |               | \$5,993.53     | Deposit            |
| 05/19       |               | \$338.45       | Deposit            |
| 05/25       |               | \$826.44       | Deposit            |
| 05/25       | \$466.86      |                | IRS                |
| 05/31       |               | \$1.41         | Interest           |
| TOTALS      | \$466.86      | \$12,430.79    |                    |