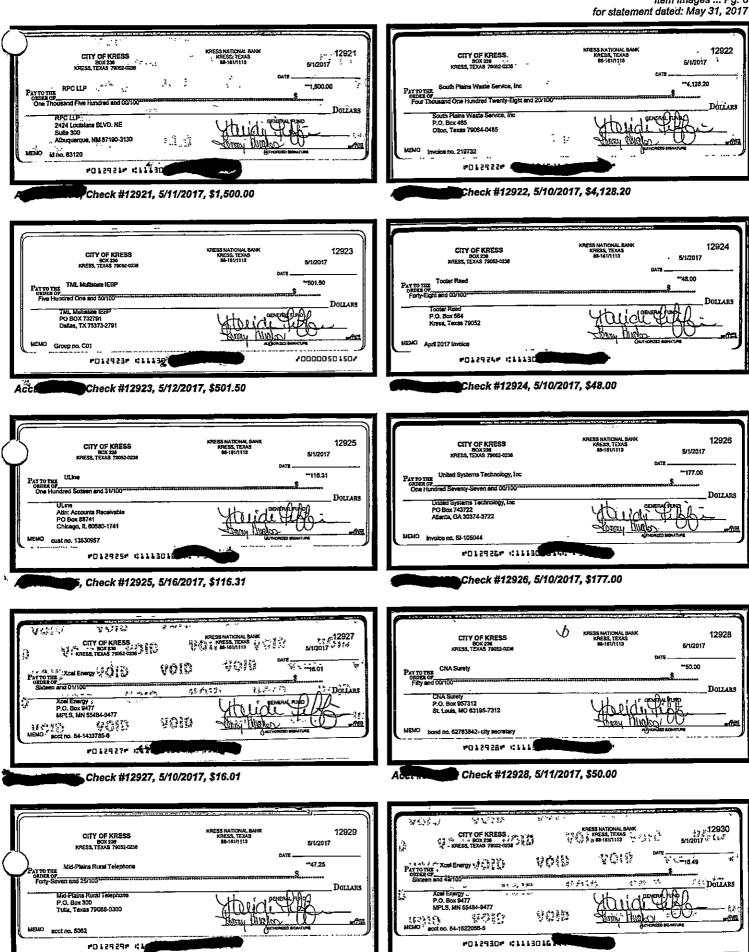

Credit, 5/16/2017, \$390.10

Credit, 5/16/2017, \$1,194.68

5/11/2017, \$46.18

Check #12910, 5/4/2017, \$258.58

Jago.

Check #12919, 5/11/2017, \$206.27

1. 2 0

Check #12920, 5/10/2017, \$84.68

Check #12929, 5/10/2017, \$47.25

Check #12930, 5/10/2017, \$16.49

PO12939\* #1

eck #12939, 5/16/2017, \$5.00

#012940# IS

heck #12940, 5/16/2017, \$6.00

Check #12951, 5/25/2017, \$400.43

MARKET PARTY PROPERTY OF