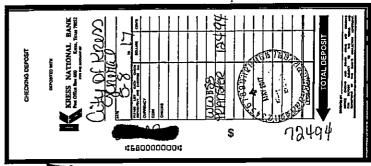

# May 2017 General Funds Summary Debits & Credits

| <u>Date</u> | <u>Debits</u> | <b>Credits</b> | <b>Description</b> |
|-------------|---------------|----------------|--------------------|
| 05/01       |               | \$235.38       | Deposit            |
| 05/08       |               | \$724.94       | Deposit            |
| 05/09       |               | \$176.03       | Deposit            |
| 05/09       |               | \$368.59       | Deposit            |
| 05/09       |               | \$381.90       | Deposit            |
| 05/12       |               | \$884.02       | CPA State Fiscal   |
| 05/16       |               | \$255.62       | Deposit            |
| 05/16       |               | \$293.70       | Deposit            |
| 05/16       |               | \$366.00       | Deposit            |
| 05/16       |               | \$390.10       | Deposit            |
| 05/16       |               | \$1,194.68     | Deposit            |
| 05/16       |               | \$5,993.53     | Deposit            |
| 05/19       |               | \$338.45       | Deposit            |
| 05/25       |               | \$826.44       | Deposit            |
| 05/25       | \$466.86      |                | IRS                |
| 05/31       |               | \$1.41         | Interest           |
| TOTALS      | \$466.86      | \$12,430.79    |                    |

Credit, 5/16/2017, \$390.10

Credit, 5/16/2017, \$1,194.68

5/11/2017, \$46.18

Check #12910, 5/4/2017, \$258.58

Jago.

Check #12919, 5/11/2017, \$206.27

1. 2 0

Check #12920, 5/10/2017, \$84.68