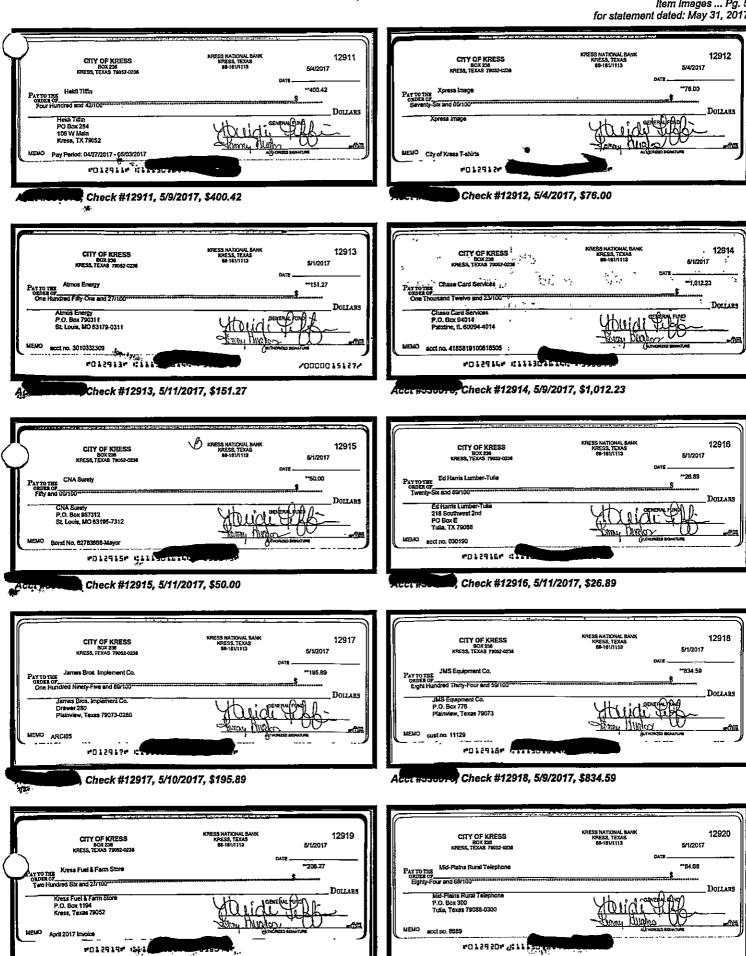

Credit, 5/16/2017, \$390.10

Credit, 5/16/2017, \$1,194.68

5/11/2017, \$46.18

Check #12910, 5/4/2017, \$258.58

Jago.

Check #12919, 5/11/2017, \$206.27

1. 2 0

Check #12920, 5/10/2017, \$84.68

Check #12929, 5/10/2017, \$47.25

Check #12930, 5/10/2017, \$16.49

PO12939\* #1

eck #12939, 5/16/2017, \$5.00

#012940# IS

heck #12940, 5/16/2017, \$6.00

Check #12951, 5/25/2017, \$400.43

MARKET PARTY PROPERTY OF