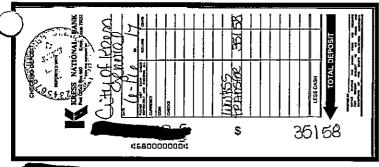

# June 2017 General Funds Summary Debits & Credits

| <u>Date</u> | <u>Debits</u> | <b>Credits</b> | <b>Description</b> |
|-------------|---------------|----------------|--------------------|
| 06/05       |               | \$218.41       | Deposit            |
| 06/05       |               | \$294.30       | Deposit            |
| 06/05       |               | \$470.88       | Deposit            |
| 06/09       |               | \$163.34       | Deposit            |
| 06/09       |               | \$322.40       | Deposit            |
| 06/09       |               | \$370.42       | Deposit            |
| 06/09       |               | \$433.09       | Deposit            |
| 06/09       |               | \$691.81       | Deposit            |
| 06/09       |               | \$840.46       | CPA State Fiscal   |
| 06/15       |               | \$442.46       | Deposit            |
| 06/16       |               | \$217.78       | Deposit            |
| 06/16       |               | \$351.58       | Deposit            |
| 06/16       |               | \$1,154.15     | Deposit            |
| 06/20       |               | \$555.40       | Deposit            |
| 06/20       | \$466.84      |                | IRS                |
| 06/23       |               | \$11.74        | Deposit            |
| 06/23       |               | \$177.14       | Deposit            |
| 06/30       |               | \$683.34       | Deposit            |
| 06/30       |               | \$1.16         | Interest           |
| TOTALS      | \$466.84      | \$7,399.86     |                    |

Please examine your statement at once and report any discrepancy within ten days; See reverse side for important information. PREVIOUS BALANCE 31,203.91 \*\*\*\*\* NOW - WAIVE CHECKING \*\*\*\* Debits / Credits Description Date 218.41 DEPOSIT 06/05 06/05 294.30 DEPOSIT 06/05 470.88 DEPOSIT 06/09 163.34 DEPOSIT 06/09 322.40 DEPOSIT 06/09 370.42 DEPOSIT 433.09 DEPOSIT 06/09 691.81 DEPOSIT 36/09 ACH DEPOSIT INV-PAYMTS 840.76 CPA STATE FISCAL 6/09 442.46 DEPOSIT 06/15 217.78 DEPOSIT 06/16 351.58 DEPOSIT 06/16 1,154.15 DEPOSIT 06/16 06/20 555.40 DEPOSIT USATAXPYM 225757120542307 ACH DEBIT 06/20 466.84 IRS 06/23 111.74 DEPOSIT 06/23 177.14 DEPOSIT 06/30 683.34 DEPOSIT 06/30 1.16 INTEREST NUMBERED CHECKS Date.....Amount Date.....Amount Date.....Amount 46.17 219.00 12953 06/01 400.42 12954 06/09 12952 06/06 5.00 12956 06/07 5.00 12957 06/07 12955 06/01 258.58 5.00 5.00 12960 06/07 12958 06/07 5.00 12959 06/07 5.00 6.00 12963 06/07 12962 06/07 5.00 12961 06/07 131.50 12966 06/13 128.84 12964 06/16 10.88 12965 06/13 12969 06/13 52.31 12967 06/12 640.00 12968 06/13 71.00 211.14 12971 06/13 4,128.20 12972 06/12 12970 06/14 5.30 15.96 12975 06/13 501.50 24.00 12973 06/12 12974 06/09 12978 06/13 475.77 214.90 12977 06/27 12976 06/12 339.60 154.92 46.55 12981 06/13 12980 06/13 12979 06/07 415.89 12984 06/13 16.44 918.77 12982 06/13 84.68 12983 06/13 466.00 12987 06/12 12985 06/13 16.44 12986 06/15 210.50 TOTAL CREDITS TOTAL DEBITS: FEE. CLOSING BALÂNCE ENCL ACCOUNT PREVIOUS BALANCE AMOUNT NUM AMOUNT NUM

:680000000: edit, 6/15/2017, \$442.46 #680000000#

Predit, 6/16/2017, \$217.78

Credit, 6/16/2017, \$351.58

edit, 6/16/2017, \$1,154.15

edit, 6/20/2017, \$555.40

Credit, 6/23/2017, \$111.74

edit, 6/23/2017, \$177.14