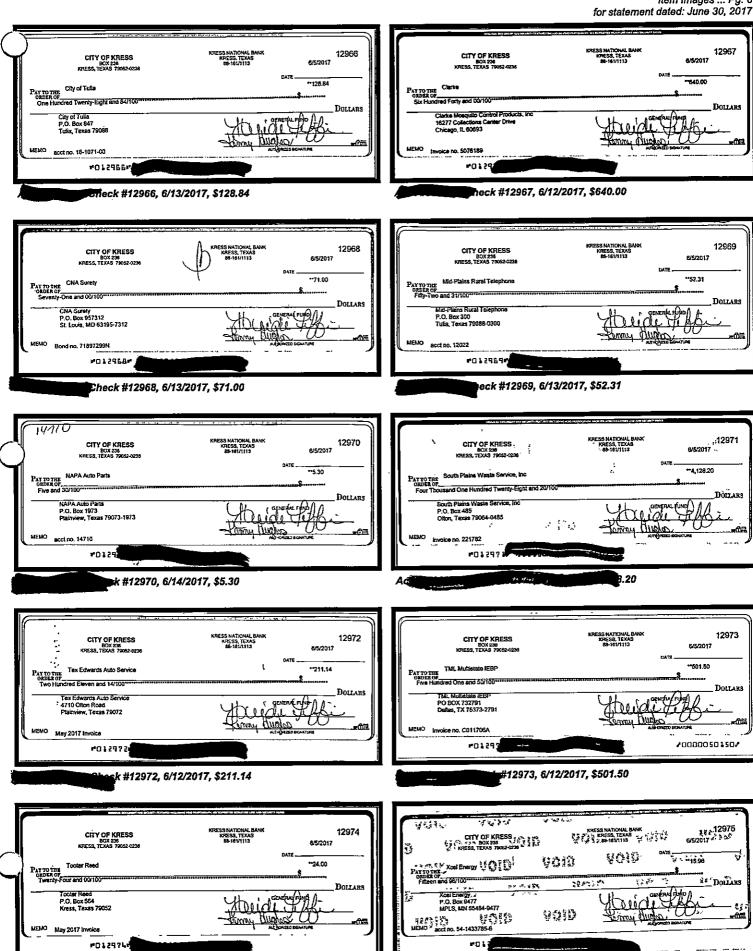

redit, 6/30/2017, \$683.34

heck #12952, 6/6/2017, \$219.00

eck #12953, 6/1/2017, \$400.42

pck #12954, 6/9/2017, \$46.17

eck #12955, 6/1/2017, \$258.58

ck #12958, 6/7/2017, \$5.00

ck #12959, 6/7/2017, \$5.00

heck #12960, 6/7/2017, \$5.00

heck #12961, 6/7/2017, \$6.00

Check #12962, 6/7/2017, \$5.00

heck #12963, 6/7/2017, \$5.00

(2964, 6/16/2017, \$10.88

eck #12965, 6/13/2017, \$131.50

*6/13/*2017, \$15.96

12974, 6/9/2017, \$24.00

#012985# #11<u>]</u>

sk #12985, 6/13/2017, \$16.44

)

#012984#

Check #12984, 6/13/2017, \$16.44

ck #12995, 6/26/2017, \$375.00

2994, 6/26/2017, \$330.08

A #12996, 6/26/2017, \$77.37