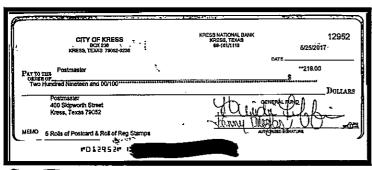

## **June 2017 General Funds Check Summary**

| Ck#   | Date  | Amount   |
|-------|-------|----------|
| 12952 | 06/06 | \$219.00 |
| 12955 | 06/01 | \$258.58 |
| 12958 | 06/07 | \$5.00   |
| 12961 | 06/07 | \$6.00   |
| 12964 | 06/16 | \$10.88  |
| 12967 | 06/12 | \$640.00 |
| 12970 | 06/14 | \$5.30   |
| 12973 | 06/12 | \$501.50 |
| 12976 | 06/12 | \$339.60 |
| 12979 | 06/07 | \$415.89 |
| 12982 | 06/13 | \$84.68  |
| 12985 | 06/13 | \$16.44  |
| 12988 | 06/09 | \$126.70 |
| 12991 | 06/08 | \$50.00  |
| 12994 | 06/26 | \$330.08 |
| 12997 | 06/23 | \$400.43 |
| 13000 | 06/29 | \$400.42 |

redit, 6/30/2017, \$683.34

heck #12952, 6/6/2017, \$219.00

eck #12953, 6/1/2017, \$400.42

pck #12954, 6/9/2017, \$46.17

eck #12955, 6/1/2017, \$258.58

ck #12958, 6/7/2017, \$5.00

ck #12959, 6/7/2017, \$5.00