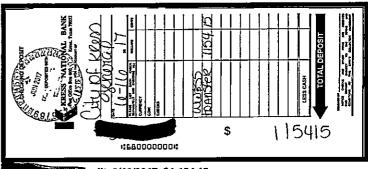

# June 2017 General Funds Summary Debits & Credits

| <u>Date</u> | <u>Debits</u> | <b>Credits</b> | <b>Description</b> |
|-------------|---------------|----------------|--------------------|
| 06/05       |               | \$218.41       | Deposit            |
| 06/05       |               | \$294.30       | Deposit            |
| 06/05       |               | \$470.88       | Deposit            |
| 06/09       |               | \$163.34       | Deposit            |
| 06/09       |               | \$322.40       | Deposit            |
| 06/09       |               | \$370.42       | Deposit            |
| 06/09       |               | \$433.09       | Deposit            |
| 06/09       |               | \$691.81       | Deposit            |
| 06/09       |               | \$840.46       | CPA State Fiscal   |
| 06/15       |               | \$442.46       | Deposit            |
| 06/16       |               | \$217.78       | Deposit            |
| 06/16       |               | \$351.58       | Deposit            |
| 06/16       |               | \$1,154.15     | Deposit            |
| 06/20       |               | \$555.40       | Deposit            |
| 06/20       | \$466.84      |                | IRS                |
| 06/23       |               | \$11.74        | Deposit            |
| 06/23       |               | \$177.14       | Deposit            |
| 06/30       |               | \$683.34       | Deposit            |
| 06/30       |               | \$1.16         | Interest           |
| TOTALS      | \$466.84      | \$7,399.86     |                    |

Please examine your statement at once and report any discrepancy within ten days; See reverse side for important information. PREVIOUS BALANCE 31,203.91 \*\*\*\*\* NOW - WAIVE CHECKING \*\*\*\* Debits / Credits Description Date 218.41 DEPOSIT 06/05 06/05 294.30 DEPOSIT 06/05 470.88 DEPOSIT 06/09 163.34 DEPOSIT 06/09 322.40 DEPOSIT 06/09 370.42 DEPOSIT 433.09 DEPOSIT 06/09 691.81 DEPOSIT 36/09 ACH DEPOSIT INV-PAYMTS 840.76 CPA STATE FISCAL 6/09 442.46 DEPOSIT 06/15 217.78 DEPOSIT 06/16 351.58 DEPOSIT 06/16 1,154.15 DEPOSIT 06/16 06/20 555.40 DEPOSIT USATAXPYM 225757120542307 ACH DEBIT 06/20 466.84 IRS 06/23 111.74 DEPOSIT 06/23 177.14 DEPOSIT 06/30 683.34 DEPOSIT 06/30 1.16 INTEREST NUMBERED CHECKS Date.....Amount Date.....Amount Date.....Amount 46.17 219.00 12953 06/01 400.42 12954 06/09 12952 06/06 5.00 12956 06/07 5.00 12957 06/07 12955 06/01 258.58 5.00 5.00 12960 06/07 12958 06/07 5.00 12959 06/07 5.00 6.00 12963 06/07 12962 06/07 5.00 12961 06/07 131.50 12966 06/13 128.84 12964 06/16 10.88 12965 06/13 12969 06/13 52.31 12967 06/12 640.00 12968 06/13 71.00 211.14 12971 06/13 4,128.20 12972 06/12 12970 06/14 5.30 15.96 12975 06/13 501.50 24.00 12973 06/12 12974 06/09 12978 06/13 475.77 214.90 12977 06/27 12976 06/12 339.60 154.92 46.55 12981 06/13 12980 06/13 12979 06/07 415.89 12984 06/13 16.44 918.77 12982 06/13 84.68 12983 06/13 466.00 12987 06/12 12985 06/13 16.44 12986 06/15 210.50 TOTAL CREDITS TOTAL DEBITS: FEE. CLOSING BALÂNCE ENCL ACCOUNT PREVIOUS BALANCE AMOUNT NUM AMOUNT NUM

:680000000: edit, 6/15/2017, \$442.46 #680000000#

Predit, 6/16/2017, \$217.78

Credit, 6/16/2017, \$351.58

edit, 6/16/2017, \$1,154.15

edit, 6/20/2017, \$555.40

Credit, 6/23/2017, \$111.74

edit, 6/23/2017, \$177.14