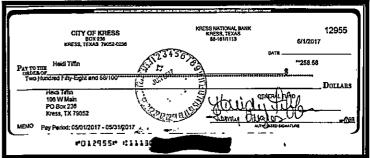

## **June 2017 General Funds Check Summary**

| Ck#   | Date  | Amount   |
|-------|-------|----------|
| 12952 | 06/06 | \$219.00 |
| 12955 | 06/01 | \$258.58 |
| 12958 | 06/07 | \$5.00   |
| 12961 | 06/07 | \$6.00   |
| 12964 | 06/16 | \$10.88  |
| 12967 | 06/12 | \$640.00 |
| 12970 | 06/14 | \$5.30   |
| 12973 | 06/12 | \$501.50 |
| 12976 | 06/12 | \$339.60 |
| 12979 | 06/07 | \$415.89 |
| 12982 | 06/13 | \$84.68  |
| 12985 | 06/13 | \$16.44  |
| 12988 | 06/09 | \$126.70 |
| 12991 | 06/08 | \$50.00  |
| 12994 | 06/26 | \$330.08 |
| 12997 | 06/23 | \$400.43 |
| 13000 | 06/29 | \$400.42 |

redit, 6/30/2017, \$683.34

heck #12952, 6/6/2017, \$219.00

eck #12953, 6/1/2017, \$400.42

pck #12954, 6/9/2017, \$46.17

eck #12955, 6/1/2017, \$258.58

ck #12958, 6/7/2017, \$5.00

ck #12959, 6/7/2017, \$5.00