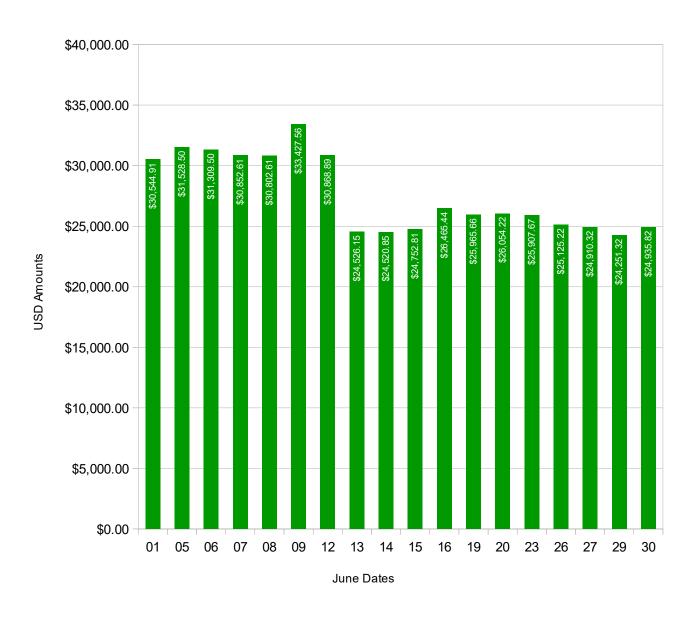

#### June 2017 Daily Balance Information Visual Chart

|              | Balance   | Date  | Balance   | Date  | Balance             |
|--------------|-----------|-------|-----------|-------|---------------------|
| <b>46/01</b> | 30,544.91 | 06/05 | 31,528.50 | 06/06 | 31,309.50           |
| 06/07        | 30,852.61 | 06/08 | 30,802.61 | 06/09 | 33,427.56           |
| 06/12        | 30,868.89 | 06/13 | 24,526.15 | 06/14 | 24,520.85           |
| 06/15        | 24,752.81 | 06/16 | 26,465.44 | 06/19 | .25 <b>,</b> 965.66 |
| 06/20        | 26,054.22 | 06/23 | 25,907.67 | 06/26 | 25,125.22           |
| 06/27        | 24,910.32 | 06/29 | 24,251.32 | 06/30 | 24,935.82           |