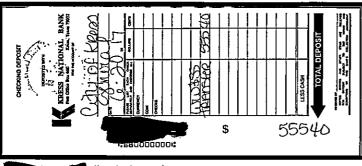

:680000000: edit, 6/15/2017, \$442.46 #680000000#

Predit, 6/16/2017, \$217.78

Credit, 6/16/2017, \$351.58

edit, 6/16/2017, \$1,154.15

edit, 6/20/2017, \$555.40

Credit, 6/23/2017, \$111.74

edit, 6/23/2017, \$177.14