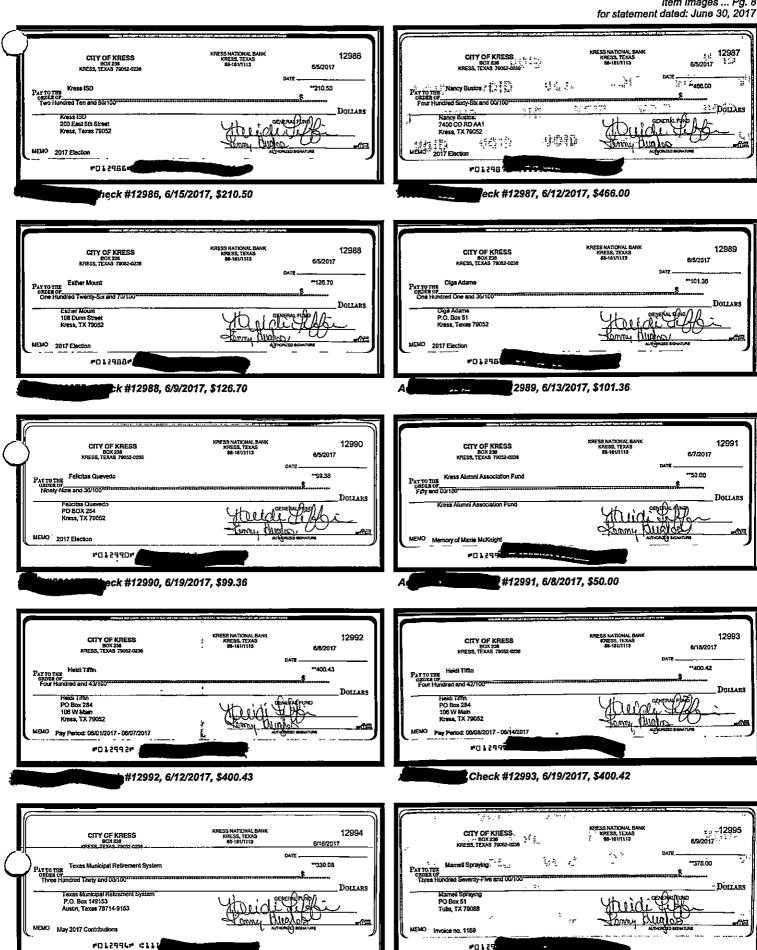

#012985# #11<u>]</u>

sk #12985, 6/13/2017, \$16.44

)

#012984#

Check #12984, 6/13/2017, \$16.44

ck #12995, 6/26/2017, \$375.00

2994, 6/26/2017, \$330.08

A #12996, 6/26/2017, \$77.37