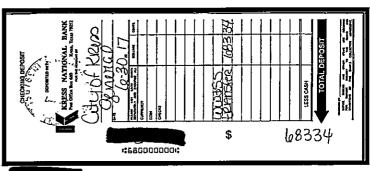

redit, 6/30/2017, \$683.34

heck #12952, 6/6/2017, \$219.00

eck #12953, 6/1/2017, \$400.42

pck #12954, 6/9/2017, \$46.17

eck #12955, 6/1/2017, \$258.58

ck #12958, 6/7/2017, \$5.00

ck #12959, 6/7/2017, \$5.00