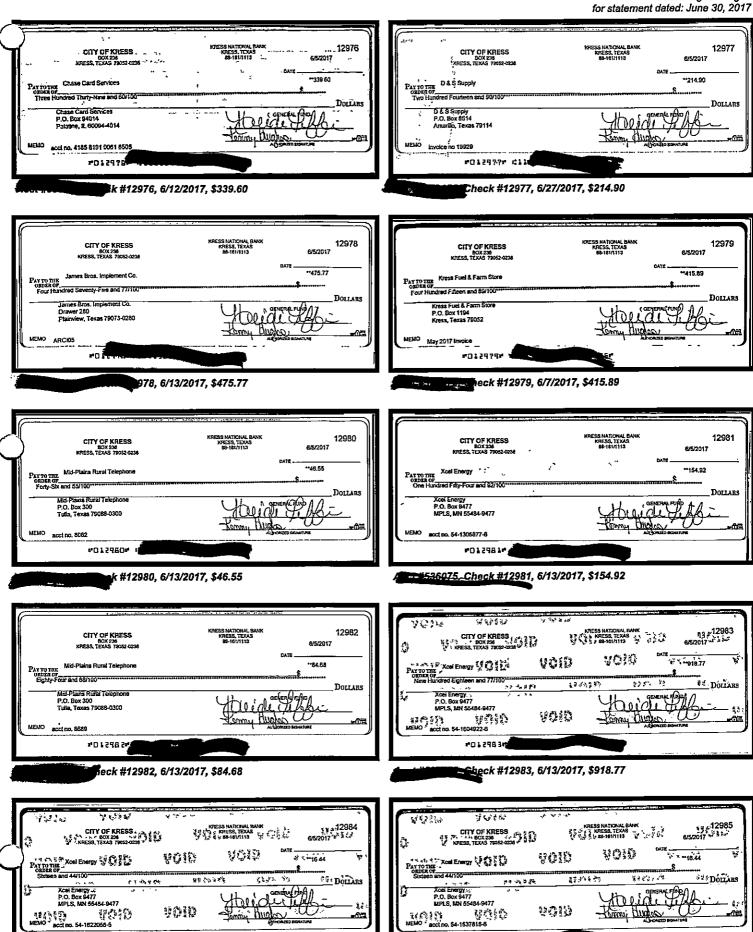

#012985# #11<u>]</u>

sk #12985, 6/13/2017, \$16.44

)

#012984#

Check #12984, 6/13/2017, \$16.44

ck #12995, 6/26/2017, \$375.00

2994, 6/26/2017, \$330.08

A #12996, 6/26/2017, \$77.37

Acquireck #12998, 6/23/2017, \$15.00

Acces 1200 heck #12999, 6/23/2017, \$20.00

oct #3500.0, Check #13000, 6/29/2017, \$400.42

beck #13002, 6/29/2017, \$258.58