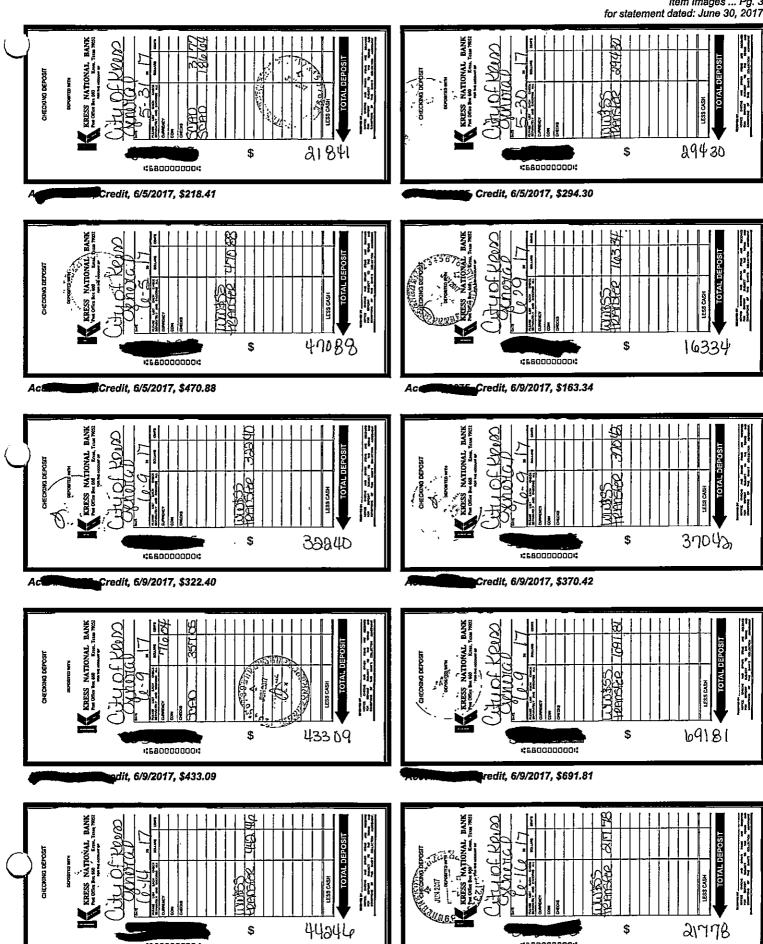

# June 2017 General Funds Summary Debits & Credits

| <u>Date</u> | <u>Debits</u> | <b>Credits</b> | <b>Description</b> |
|-------------|---------------|----------------|--------------------|
| 06/05       |               | \$218.41       | Deposit            |
| 06/05       |               | \$294.30       | Deposit            |
| 06/05       |               | \$470.88       | Deposit            |
| 06/09       |               | \$163.34       | Deposit            |
| 06/09       |               | \$322.40       | Deposit            |
| 06/09       |               | \$370.42       | Deposit            |
| 06/09       |               | \$433.09       | Deposit            |
| 06/09       |               | \$691.81       | Deposit            |
| 06/09       |               | \$840.46       | CPA State Fiscal   |
| 06/15       |               | \$442.46       | Deposit            |
| 06/16       |               | \$217.78       | Deposit            |
| 06/16       |               | \$351.58       | Deposit            |
| 06/16       |               | \$1,154.15     | Deposit            |
| 06/20       |               | \$555.40       | Deposit            |
| 06/20       | \$466.84      |                | IRS                |
| 06/23       |               | \$11.74        | Deposit            |
| 06/23       |               | \$177.14       | Deposit            |
| 06/30       |               | \$683.34       | Deposit            |
| 06/30       |               | \$1.16         | Interest           |
| TOTALS      | \$466.84      | \$7,399.86     |                    |

Please examine your statement at once and report any discrepancy within ten days; See reverse side for important information. PREVIOUS BALANCE 31,203.91 \*\*\*\*\* NOW - WAIVE CHECKING \*\*\*\* Debits / Credits Description Date 218.41 DEPOSIT 06/05 06/05 294.30 DEPOSIT 06/05 470.88 DEPOSIT 06/09 163.34 DEPOSIT 06/09 322.40 DEPOSIT 06/09 370.42 DEPOSIT 433.09 DEPOSIT 06/09 691.81 DEPOSIT 36/09 ACH DEPOSIT INV-PAYMTS 840.76 CPA STATE FISCAL 6/09 442.46 DEPOSIT 06/15 217.78 DEPOSIT 06/16 351.58 DEPOSIT 06/16 1,154.15 DEPOSIT 06/16 06/20 555.40 DEPOSIT USATAXPYM 225757120542307 ACH DEBIT 06/20 466.84 IRS 06/23 111.74 DEPOSIT 06/23 177.14 DEPOSIT 06/30 683.34 DEPOSIT 06/30 1.16 INTEREST NUMBERED CHECKS Date.....Amount Date.....Amount Date.....Amount 46.17 219.00 12953 06/01 400.42 12954 06/09 12952 06/06 5.00 12956 06/07 5.00 12957 06/07 12955 06/01 258.58 5.00 5.00 12960 06/07 12958 06/07 5.00 12959 06/07 5.00 6.00 12963 06/07 12962 06/07 5.00 12961 06/07 131.50 12966 06/13 128.84 12964 06/16 10.88 12965 06/13 12969 06/13 52.31 12967 06/12 640.00 12968 06/13 71.00 211.14 12971 06/13 4,128.20 12972 06/12 12970 06/14 5.30 15.96 12975 06/13 501.50 24.00 12973 06/12 12974 06/09 12978 06/13 475.77 214.90 12977 06/27 12976 06/12 339.60 154.92 46.55 12981 06/13 12980 06/13 12979 06/07 415.89 12984 06/13 16.44 918.77 12982 06/13 84.68 12983 06/13 466.00 12987 06/12 12985 06/13 16.44 12986 06/15 210.50 TOTAL CREDITS TOTAL DEBITS: FEE. CLOSING BALÂNCE ENCL ACCOUNT PREVIOUS BALANCE AMOUNT NUM AMOUNT NUM

:680000000: edit, 6/15/2017, \$442.46 #680000000#

Predit, 6/16/2017, \$217.78

Credit, 6/16/2017, \$351.58

edit, 6/16/2017, \$1,154.15

edit, 6/20/2017, \$555.40

Credit, 6/23/2017, \$111.74

edit, 6/23/2017, \$177.14