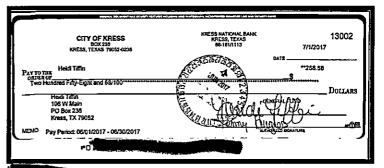

Please examine your statement at once and report any discrepancy within ten days. See reverse side for important information.

| NUMBERED CHEC |            | €.    |        |        |       |       |        |
|---------------|------------|-------|--------|--------|-------|-------|--------|
| # Date        | .Amount    | #     | Date   | Amount | #     | Date  | Amount |
| 12988 06/09   | 126.70     | 12989 | 06/13  | 101.36 | 12990 | 06/19 | 99.36  |
| 12991 06/08   | 50.00      | 12992 | 06/12  | 400.43 | 12993 | 06/19 | 400.42 |
| 12994 06/26   | 330.08     | 12995 | 06/26  | 375.00 | 12996 | 06/26 | 77.37  |
| 12997 06/23   | 400.43     | 12998 | 06/23  | 15.00  | 12999 | 06/23 | 20.00  |
| 13000 06/29   | 400.42     | 13002 | *06/29 | 258.58 |       |       |        |
|               |            |       |        |        |       |       |        |
| DAILY BALANCE | INFORMATIO | N     |        |        |       |       | _      |