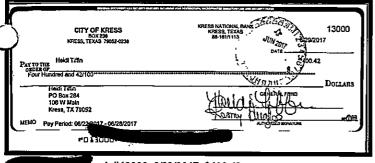

Please examine your statement at once and report any discrepancy within ten days. See reverse side for important information.

| NUMBERED CHEC |            | €.    |        |        |       |       |        |
|---------------|------------|-------|--------|--------|-------|-------|--------|
| # Date        | .Amount    | #     | Date   | Amount | #     | Date  | Amount |
| 12988 06/09   | 126.70     | 12989 | 06/13  | 101.36 | 12990 | 06/19 | 99.36  |
| 12991 06/08   | 50.00      | 12992 | 06/12  | 400.43 | 12993 | 06/19 | 400.42 |
| 12994 06/26   | 330.08     | 12995 | 06/26  | 375.00 | 12996 | 06/26 | 77.37  |
| 12997 06/23   | 400.43     | 12998 | 06/23  | 15.00  | 12999 | 06/23 | 20.00  |
| 13000 06/29   | 400.42     | 13002 | *06/29 | 258.58 |       |       |        |
|               |            |       |        |        |       |       |        |
| DAILY BALANCE | INFORMATIO | N     |        |        |       |       | _      |