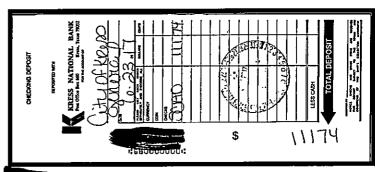

:680000000: edit, 6/15/2017, \$442.46 #680000000#

Predit, 6/16/2017, \$217.78

Credit, 6/16/2017, \$351.58

edit, 6/16/2017, \$1,154.15

edit, 6/20/2017, \$555.40

Credit, 6/23/2017, \$111.74

edit, 6/23/2017, \$177.14