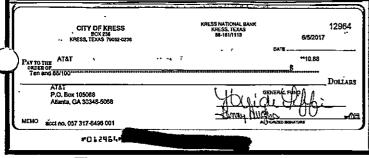

heck #12960, 6/7/2017, \$5.00

heck #12961, 6/7/2017, \$6.00

Check #12962, 6/7/2017, \$5.00

heck #12963, 6/7/2017, \$5.00

(2964, 6/16/2017, \$10.88

eck #12965, 6/13/2017, \$131.50

*6/13/*2017, \$15.96

12974, 6/9/2017, \$24.00