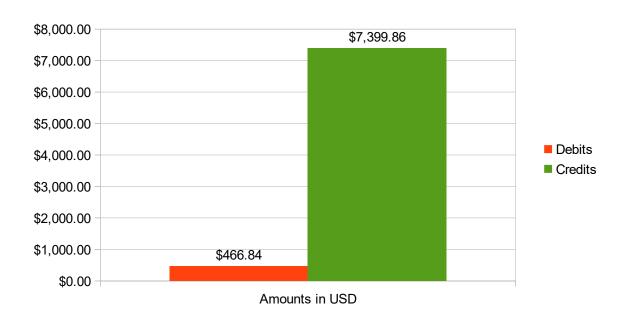

# June 2017 General Funds Summary Debits & Credits

| <u>Date</u> | <u>Debits</u> | <b>Credits</b> | <b>Description</b> |
|-------------|---------------|----------------|--------------------|
| 06/05       |               | \$218.41       | Deposit            |
| 06/05       |               | \$294.30       | Deposit            |
| 06/05       |               | \$470.88       | Deposit            |
| 06/09       |               | \$163.34       | Deposit            |
| 06/09       |               | \$322.40       | Deposit            |
| 06/09       |               | \$370.42       | Deposit            |
| 06/09       |               | \$433.09       | Deposit            |
| 06/09       |               | \$691.81       | Deposit            |
| 06/09       |               | \$840.46       | CPA State Fiscal   |
| 06/15       |               | \$442.46       | Deposit            |
| 06/16       |               | \$217.78       | Deposit            |
| 06/16       |               | \$351.58       | Deposit            |
| 06/16       |               | \$1,154.15     | Deposit            |
| 06/20       |               | \$555.40       | Deposit            |
| 06/20       | \$466.84      |                | IRS                |
| 06/23       |               | \$11.74        | Deposit            |
| 06/23       |               | \$177.14       | Deposit            |
| 06/30       |               | \$683.34       | Deposit            |
| 06/30       |               | \$1.16         | Interest           |
| TOTALS      | \$466.84      | \$7,399.86     |                    |

June 2017 General Funds Debits & Credits Chart