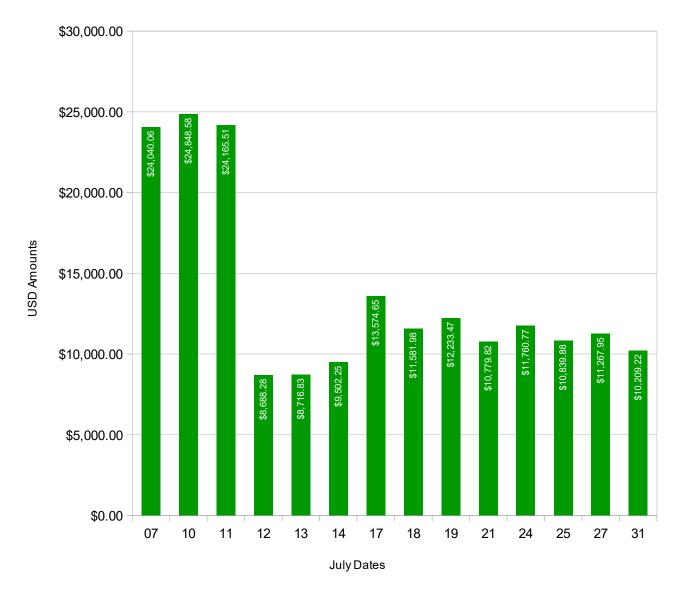

### July 2017 Daily Balance Information Visual Chart

The following are the original documents as image scans.

3

\* \* HOLD STATEMENT \* \*

| NUMBI   | Please examine yours | tatement at once and report a | ny discrepancy within ten day | s, See reverse side for import | tant information. |
|---------|----------------------|-------------------------------|-------------------------------|--------------------------------|-------------------|
| # ]     | DateAmount           |                               | eAmount                       | -                              | Amount            |
|         |                      |                               | 31 400.42                     | 13044*07/31                    | 258.58            |
| 13045   | 07/31 400.4          | 13                            |                               |                                |                   |
| UNNUM   | BERED CHECKS         |                               |                               |                                |                   |
|         | DateAmount           |                               | eAmount                       | Date.                          | Amount            |
| I       | 07/21 70.0           | 00                            |                               |                                | -                 |
| → DAILY | BALANCE INFORM       | ATTON                         |                               |                                |                   |
| 1       | Balance              |                               | Balance                       | Date                           | Balance           |
| 07/07   | 26,040.06            | 07/10                         | 24,848.58                     | 07/11                          |                   |
| 07/12   | 8,688.28             | 07/13                         | 8,716.83                      | -                              | 9,502.25          |
| 07/17   |                      | 07/18                         |                               | 07/19                          |                   |
| 07/21   | 10,778.82            | 07/24                         | 11 <b>,</b> 760.77            | 07/25                          | 10,839.88         |
| 07/27   | 11,267.95            | 07/31                         | 10,209.22                     |                                |                   |
|         | INTEREST             | EARNED                        |                               | \$.70                          |                   |
|         | DAYS IN 1            | PERIOD                        |                               | 31                             |                   |
|         | ANNUAL PI            | ERCENTAGE YIEL                | D EARNED                      | .05%                           |                   |