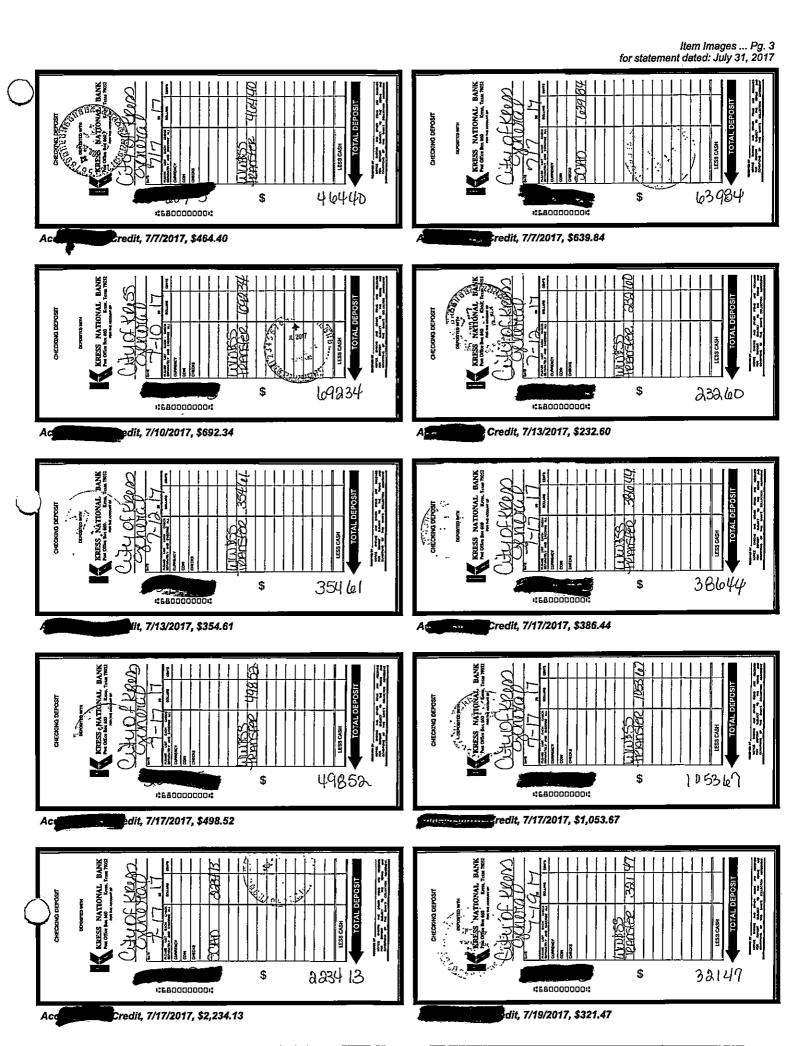

|        |       |       | ase, examine, your sta |       |                   | report any discre | pancy w | ithin ten days. | See reverse:                                  | elde tor impor     | tant intomation. |       |    |
|--------|-------|-------|------------------------|-------|-------------------|-------------------|---------|-----------------|-----------------------------------------------|--------------------|------------------|-------|----|
| *****  |       |       | AIVE CHEC              |       | -                 | · * * * #         |         | PREV            | 7IOUS H                                       | BALANCE            | E 24,9:          | 35.82 |    |
| Date   |       | ebits | / Credit               |       |                   | Descript          | ion     |                 |                                               |                    |                  |       |    |
| 07/07  |       | 3     |                        |       | POSIT             |                   |         |                 |                                               |                    |                  |       |    |
| 07/07  |       |       |                        |       | POSIT             |                   |         |                 |                                               |                    |                  |       |    |
| 07/10  |       |       |                        |       | POSIT             |                   |         |                 |                                               |                    |                  |       |    |
| 07/13  |       |       | 232.6                  |       |                   |                   |         |                 |                                               |                    |                  |       |    |
| 07/13  |       |       | 354.6                  |       |                   |                   |         |                 |                                               |                    |                  |       |    |
| 07/14  |       |       |                        |       |                   | E FISCA           | L       |                 | INV-PA                                        | AYMTS              | ACH DI           | EPOSI | Г  |
| 07/17  |       |       | 386.4                  |       |                   |                   |         |                 |                                               |                    |                  |       |    |
| ~97/17 |       |       |                        |       | POSIT             |                   |         |                 |                                               |                    |                  |       |    |
| 7/17   |       |       | 1,053.6                |       |                   |                   |         |                 |                                               |                    |                  |       |    |
| 07/17  |       |       | 2,234.1                | 3 DE  | POSIT             |                   |         |                 |                                               |                    |                  |       |    |
| 07/18  |       |       | 0.96                   | IR    |                   |                   |         | ATAXPYM         |                                               |                    | 132 ACH DI       |       |    |
| 07/18  |       | 1,13  | 6.71                   |       |                   | TAX PYM           | T DD    |                 | 902/2                                         | 7742092            | 2 ACH DI         | EBIT  |    |
| 07/19  |       |       |                        |       | POSIT             |                   |         |                 |                                               |                    |                  |       |    |
| 07/19  | )     |       | 330.0                  | 2 DE  | POSIT             |                   |         |                 |                                               |                    |                  |       |    |
| 07/24  |       |       |                        |       | POSIT             |                   |         |                 |                                               |                    |                  |       |    |
| 07/24  |       |       |                        |       | POSIT             |                   |         |                 |                                               |                    |                  |       |    |
| 07/27  |       |       |                        |       | POSIT             |                   |         |                 |                                               |                    |                  |       |    |
| 07/27  |       |       |                        |       | POSIT             |                   |         |                 |                                               |                    |                  |       |    |
| 07/31  |       |       | .7                     | O IN  | ITERES            | 2                 |         |                 |                                               |                    |                  |       |    |
|        |       |       |                        |       |                   |                   |         |                 |                                               |                    |                  |       |    |
|        |       | ED CH |                        |       | н                 | 5 1               | -       | . 1             | 11                                            | <b>D-+-</b>        | 7                | ~+    |    |
| #      |       |       | Amount                 |       | #                 | Date              |         |                 | 1 2 0 0                                       | Date.<br>4 07/12   | Amou             | .88   |    |
|        | 1 07  |       | 46.1                   |       | 13003             |                   |         | 400.43          |                                               | 7 07/12            |                  |       |    |
|        | 5 07  |       | 128.2                  |       | 13006             |                   |         | 171.04          |                                               | 0 07/10            |                  |       |    |
|        | 8 07  |       | 41.9                   |       | 13009             |                   |         | 537.00          |                                               | 0 07/10<br>3 07/17 |                  | .36   |    |
|        | 1 07  |       | 46.8                   |       | 13012             |                   |         | 128.20          |                                               | 5 07/12            |                  |       |    |
|        | 4 07  |       | 7,164.6                |       | 13015             |                   | Τ,      | 863.00<br>80.00 |                                               | 9 07/18            |                  |       |    |
|        | 7 07  |       | 277.5                  |       | 13018             |                   |         | 750.00          |                                               | 2 07/12            |                  | .31   |    |
|        | 0 07  |       | 16.5                   |       | 13021             |                   |         |                 |                                               | 5 07/12            |                  | .02   |    |
|        | 3 07  |       | 196.9                  |       | 13024<br>13027    |                   |         | 84.68<br>5.00   |                                               | 8 07/13            |                  | .00   |    |
|        | 6 07  |       | 16.5                   |       |                   |                   |         | 5.00            |                                               | 1 07/1:            |                  | .00   |    |
|        | 9 07  |       | 5.0                    |       | 13030             |                   |         | 400.42          |                                               | 6 07/2             |                  |       |    |
|        | 2 07  |       | 5.0                    |       | 13035             |                   |         | 801.00          |                                               | 0 07/2:<br>9 07/2: |                  |       |    |
| 1303   | 17 07 | /1/   | 23.0                   | 0     | 13038<br>TOTAL DE |                   |         | OTAL CREDITS    |                                               |                    |                  | 1     |    |
|        | COUNT | PRE   | VIOUS BALANCE          | NUM   |                   | OUNT 0            | NUM     | AMOUN           |                                               | FEE                | CLOSING BALAN    | ČË EN | çĹ |
| ٣      |       |       |                        | 44044 | 1414              | 0000              |         |                 | <u>,                                     </u> |                    |                  |       |    |
|        |       |       |                        |       |                   |                   |         |                 |                                               |                    |                  |       |    |
|        |       |       |                        |       |                   |                   |         |                 |                                               |                    |                  |       |    |
|        |       |       |                        |       |                   |                   |         |                 |                                               |                    |                  |       |    |
|        |       |       |                        |       |                   | 1                 |         | ł               | I                                             |                    |                  | Į,    |    |