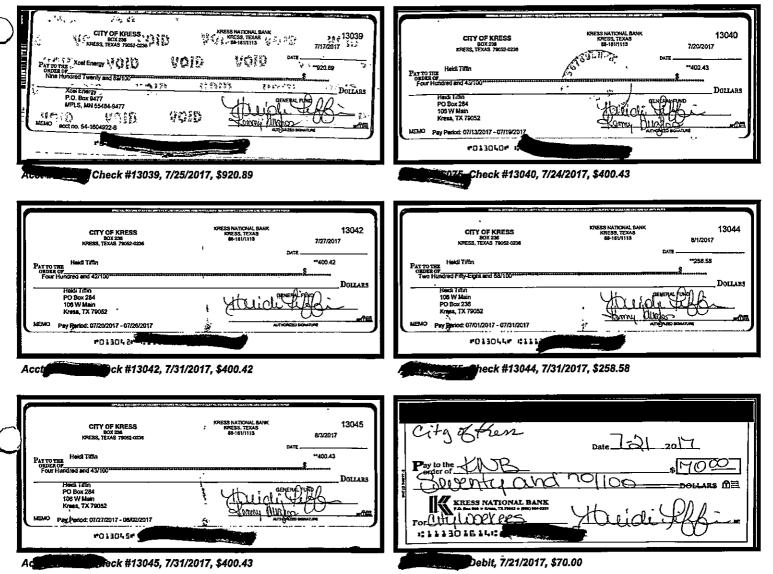

July 2017 General Funds Debits & Credits Chart

| Ck #  | Date  | Amount     | Ck #  | Date  | Amount     | Ck #  | Date  | Amount   |
|-------|-------|------------|-------|-------|------------|-------|-------|----------|
| 13001 | 07/12 | \$46.18    | 13003 | 07/10 | \$400.43   | 13004 | 07/12 | \$10.88  |
| 13005 | 07/13 | \$128.24   | 13006 | 07/21 | \$171.04   | 13007 | 07/11 | \$437.06 |
| 13008 | 07/12 | \$41.96    | 13009 | 07/12 | \$1,537.00 | 13010 | 07/10 | \$375.89 |
| 13011 | 07/12 | \$46.83    | 13012 | 07/12 | \$4,128.20 | 13013 | 07/17 | \$77.36  |
| 13014 | 07/12 | \$7,164.69 | 13015 | 07/12 | \$1,863.00 | 13016 | 07/12 | \$501.50 |
| 13017 | 07/10 | \$277.50   | 13018 | 07/10 | \$80.00    | 13019 | 07/18 | \$285.00 |
| 13020 | 07/11 | \$16.50    | 13021 | 07/10 | \$750.00   | 13022 | 07/12 | \$52.31  |
| 13023 | 07/11 | \$196.99   | 13024 | 07/12 | \$84.68    | 13025 | 07/11 | \$16.02  |
| 13026 | 07/11 | \$16.50    | 13027 | 07/13 | \$5.00     | 13028 | 07/13 | \$5.00   |
| 13029 | 07/13 | \$5.00     | 13030 | 07/13 | \$5.00     | 13031 | 07/13 | \$5.00   |
| 13032 | 07/13 | \$5.00     | 13035 | 07/13 | \$400.42   | 13036 | 07/21 | \$412.61 |
| 13037 | 07/17 | \$23.00    | 13038 | 07/21 | \$801.00   | 13039 | 07/25 | \$920.89 |
| 13040 | 07/24 | \$400.43   | 13042 | 07/31 | \$400.42   | 13044 | 07/31 | \$258.58 |
| 13045 | 07/31 | \$400.43   |       |       |            |       |       |          |
| *     | 07/21 | \$70.00    |       |       |            |       |       |          |