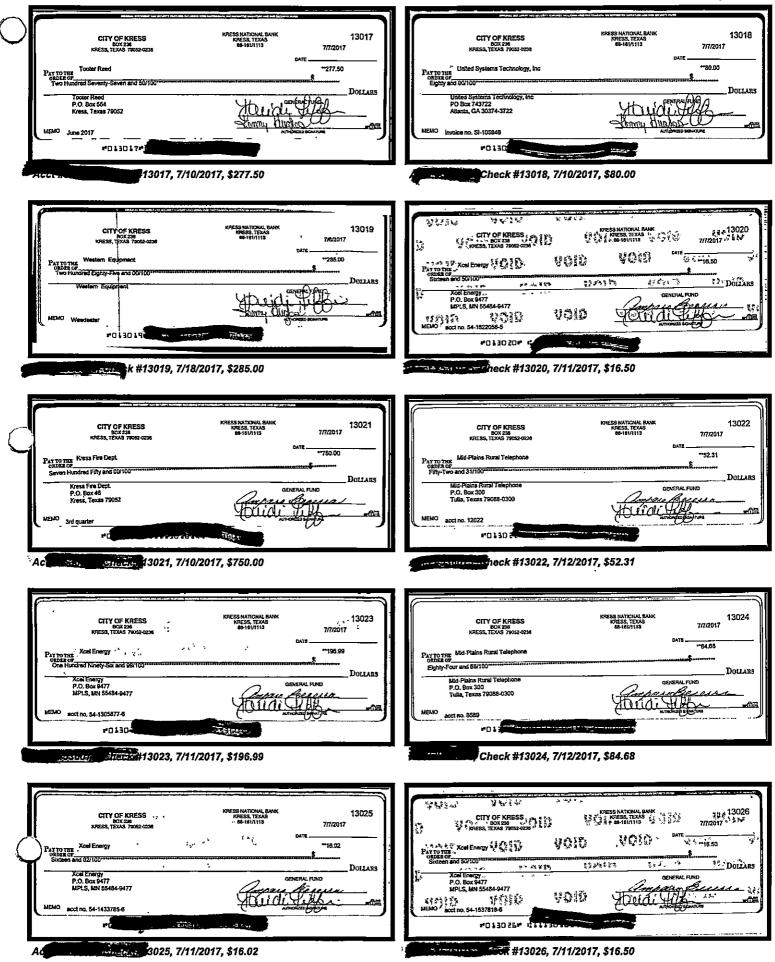

July 2017 General Funds Debits & Credits Chart

| Ck #  | Date  | Amount     | Ck #  | Date  | Amount     | Ck #  | Date  | Amount   |
|-------|-------|------------|-------|-------|------------|-------|-------|----------|
| 13001 | 07/12 | \$46.18    | 13003 | 07/10 | \$400.43   | 13004 | 07/12 | \$10.88  |
| 13005 | 07/13 | \$128.24   | 13006 | 07/21 | \$171.04   | 13007 | 07/11 | \$437.06 |
| 13008 | 07/12 | \$41.96    | 13009 | 07/12 | \$1,537.00 | 13010 | 07/10 | \$375.89 |
| 13011 | 07/12 | \$46.83    | 13012 | 07/12 | \$4,128.20 | 13013 | 07/17 | \$77.36  |
| 13014 | 07/12 | \$7,164.69 | 13015 | 07/12 | \$1,863.00 | 13016 | 07/12 | \$501.50 |
| 13017 | 07/10 | \$277.50   | 13018 | 07/10 | \$80.00    | 13019 | 07/18 | \$285.00 |
| 13020 | 07/11 | \$16.50    | 13021 | 07/10 | \$750.00   | 13022 | 07/12 | \$52.31  |
| 13023 | 07/11 | \$196.99   | 13024 | 07/12 | \$84.68    | 13025 | 07/11 | \$16.02  |
| 13026 | 07/11 | \$16.50    | 13027 | 07/13 | \$5.00     | 13028 | 07/13 | \$5.00   |
| 13029 | 07/13 | \$5.00     | 13030 | 07/13 | \$5.00     | 13031 | 07/13 | \$5.00   |
| 13032 | 07/13 | \$5.00     | 13035 | 07/13 | \$400.42   | 13036 | 07/21 | \$412.61 |
| 13037 | 07/17 | \$23.00    | 13038 | 07/21 | \$801.00   | 13039 | 07/25 | \$920.89 |
| 13040 | 07/24 | \$400.43   | 13042 | 07/31 | \$400.42   | 13044 | 07/31 | \$258.58 |
| 13045 | 07/31 | \$400.43   |       |       |            |       |       |          |
| *     | 07/21 | \$70.00    |       |       |            |       |       |          |

### July 2017 General Funds Check Summary

\* Unnumbered Check