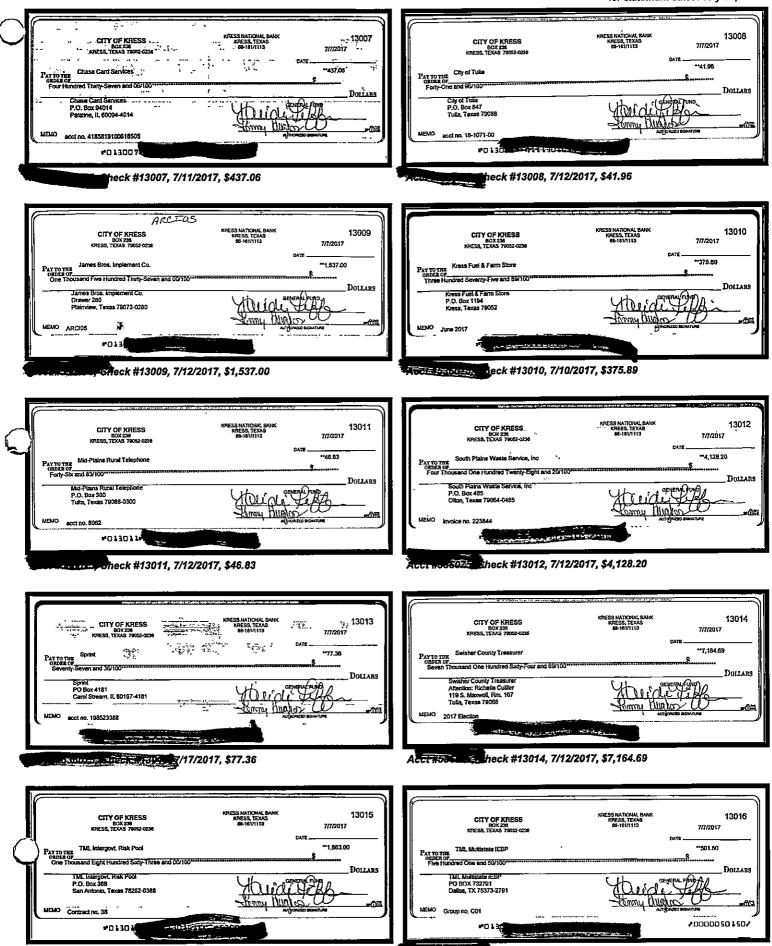

July 2017 General Funds Debits & Credits Chart

| Ck #  | Date  | Amount     | Ck #  | Date  | Amount     | Ck #  | Date  | Amount   |
|-------|-------|------------|-------|-------|------------|-------|-------|----------|
| 13001 | 07/12 | \$46.18    | 13003 | 07/10 | \$400.43   | 13004 | 07/12 | \$10.88  |
| 13005 | 07/13 | \$128.24   | 13006 | 07/21 | \$171.04   | 13007 | 07/11 | \$437.06 |
| 13008 | 07/12 | \$41.96    | 13009 | 07/12 | \$1,537.00 | 13010 | 07/10 | \$375.89 |
| 13011 | 07/12 | \$46.83    | 13012 | 07/12 | \$4,128.20 | 13013 | 07/17 | \$77.36  |
| 13014 | 07/12 | \$7,164.69 | 13015 | 07/12 | \$1,863.00 | 13016 | 07/12 | \$501.50 |
| 13017 | 07/10 | \$277.50   | 13018 | 07/10 | \$80.00    | 13019 | 07/18 | \$285.00 |
| 13020 | 07/11 | \$16.50    | 13021 | 07/10 | \$750.00   | 13022 | 07/12 | \$52.31  |
| 13023 | 07/11 | \$196.99   | 13024 | 07/12 | \$84.68    | 13025 | 07/11 | \$16.02  |
| 13026 | 07/11 | \$16.50    | 13027 | 07/13 | \$5.00     | 13028 | 07/13 | \$5.00   |
| 13029 | 07/13 | \$5.00     | 13030 | 07/13 | \$5.00     | 13031 | 07/13 | \$5.00   |
| 13032 | 07/13 | \$5.00     | 13035 | 07/13 | \$400.42   | 13036 | 07/21 | \$412.61 |
| 13037 | 07/17 | \$23.00    | 13038 | 07/21 | \$801.00   | 13039 | 07/25 | \$920.89 |
| 13040 | 07/24 | \$400.43   | 13042 | 07/31 | \$400.42   | 13044 | 07/31 | \$258.58 |
| 13045 | 07/31 | \$400.43   |       |       |            |       |       |          |
| *     | 07/21 | \$70.00    |       |       |            |       |       |          |

### July 2017 General Funds Check Summary

\* Unnumbered Check