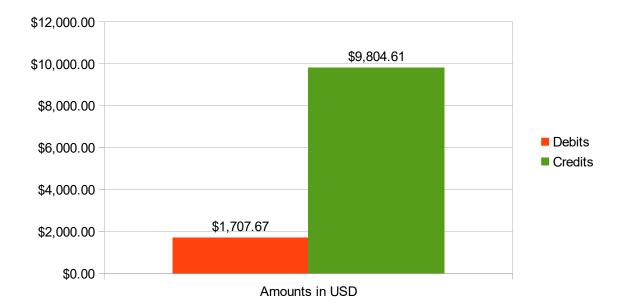

### July 2017 General Funds Summary Debits & Credits

| <b>Date</b> | <b>Debits</b> | <b>Credits</b> | Description         |
|-------------|---------------|----------------|---------------------|
| 07/07       |               | \$464.40       | Deposit             |
| 07/07       |               | \$639.84       | Deposit             |
| 07/10       |               | \$692.34       | Deposit             |
| 07/13       |               | \$232.60       | Deposit             |
| 07/13       |               | \$354.61       | Deposit             |
| 07/14       |               | \$785.42       | CPA State Fiscal    |
| 07/17       |               | \$386.44       | Deposit             |
| 07/17       |               | \$498.52       | Deposit             |
| 07/17       |               | \$1,053.67     | Deposit             |
| 07/17       |               | \$2,234.13     | Deposit             |
| 07/18       | \$570.96      |                | IRS                 |
| 07/18       | \$1,136.71    |                | Webfire Tax Payment |
| 07/19       |               | \$321.47       | Deposit             |
| 07/19       |               | \$330.02       | Deposit             |
| 07/24       |               | \$433.47       | Deposit             |
| 07/24       |               | \$948.91       | Deposit             |
| 07/27       |               | \$19.03        | Deposit             |
| 07/27       |               | \$409.04       | Deposit             |
| 07/31       |               | \$0.70         | Interest            |
| TOTALS      | \$1,707.67    | \$9,804.61     |                     |