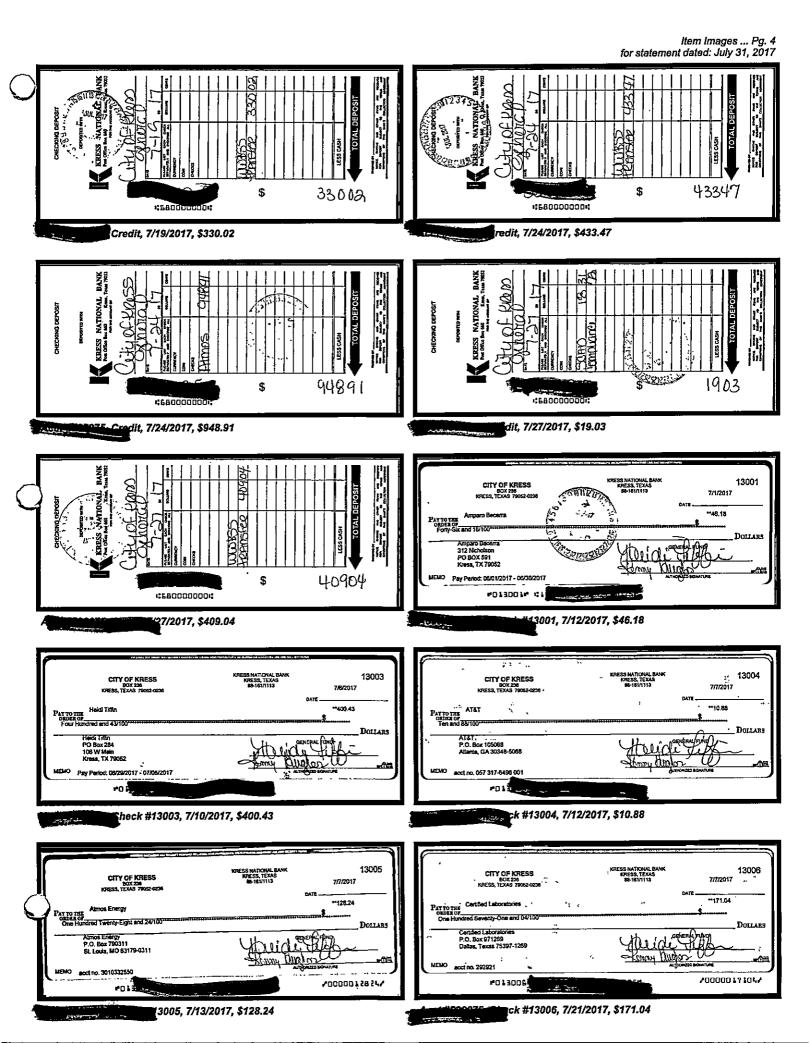

July 2017 General Funds Debits & Credits Chart

| Ck #  | Date  | Amount     | Ck #  | Date  | Amount     | Ck #  | Date  | Amount   |
|-------|-------|------------|-------|-------|------------|-------|-------|----------|
| 13001 | 07/12 | \$46.18    | 13003 | 07/10 | \$400.43   | 13004 | 07/12 | \$10.88  |
| 13005 | 07/13 | \$128.24   | 13006 | 07/21 | \$171.04   | 13007 | 07/11 | \$437.06 |
| 13008 | 07/12 | \$41.96    | 13009 | 07/12 | \$1,537.00 | 13010 | 07/10 | \$375.89 |
| 13011 | 07/12 | \$46.83    | 13012 | 07/12 | \$4,128.20 | 13013 | 07/17 | \$77.36  |
| 13014 | 07/12 | \$7,164.69 | 13015 | 07/12 | \$1,863.00 | 13016 | 07/12 | \$501.50 |
| 13017 | 07/10 | \$277.50   | 13018 | 07/10 | \$80.00    | 13019 | 07/18 | \$285.00 |
| 13020 | 07/11 | \$16.50    | 13021 | 07/10 | \$750.00   | 13022 | 07/12 | \$52.31  |
| 13023 | 07/11 | \$196.99   | 13024 | 07/12 | \$84.68    | 13025 | 07/11 | \$16.02  |
| 13026 | 07/11 | \$16.50    | 13027 | 07/13 | \$5.00     | 13028 | 07/13 | \$5.00   |
| 13029 | 07/13 | \$5.00     | 13030 | 07/13 | \$5.00     | 13031 | 07/13 | \$5.00   |
| 13032 | 07/13 | \$5.00     | 13035 | 07/13 | \$400.42   | 13036 | 07/21 | \$412.61 |
| 13037 | 07/17 | \$23.00    | 13038 | 07/21 | \$801.00   | 13039 | 07/25 | \$920.89 |
| 13040 | 07/24 | \$400.43   | 13042 | 07/31 | \$400.42   | 13044 | 07/31 | \$258.58 |
| 13045 | 07/31 | \$400.43   |       |       |            |       |       |          |
| *     | 07/21 | \$70.00    |       |       |            |       |       |          |

### July 2017 General Funds Check Summary

\* Unnumbered Check