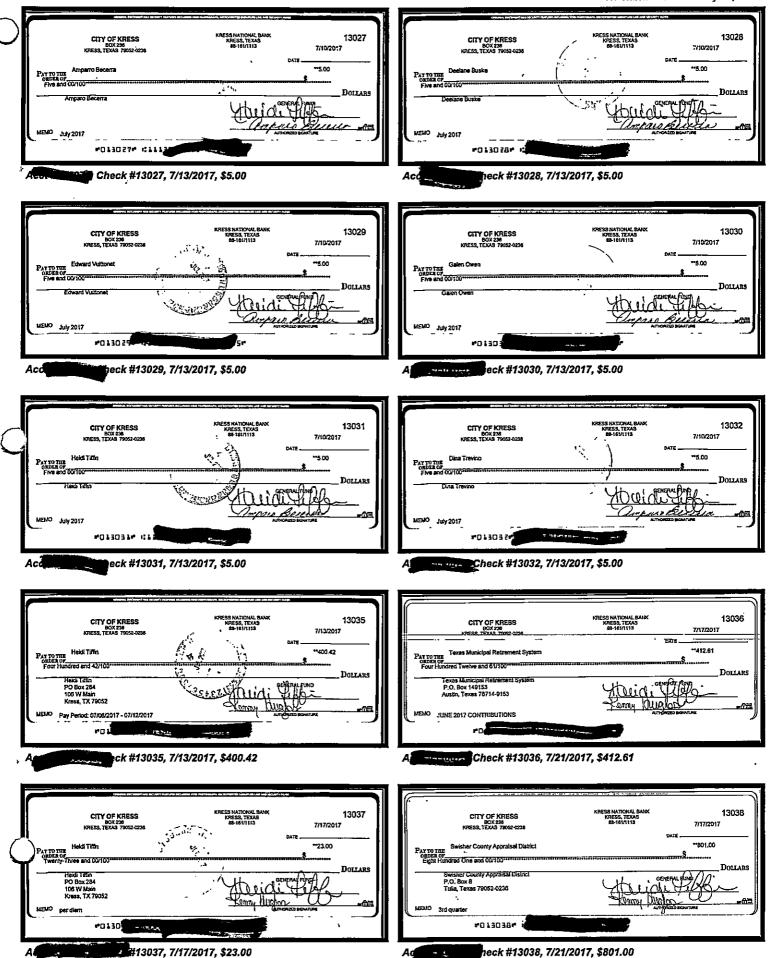

July 2017 General Funds Debits & Credits Chart

| Ck #  | Date  | Amount     | Ck #  | Date  | Amount     | Ck #  | Date  | Amount   |
|-------|-------|------------|-------|-------|------------|-------|-------|----------|
| 13001 | 07/12 | \$46.18    | 13003 | 07/10 | \$400.43   | 13004 | 07/12 | \$10.88  |
| 13005 | 07/13 | \$128.24   | 13006 | 07/21 | \$171.04   | 13007 | 07/11 | \$437.06 |
| 13008 | 07/12 | \$41.96    | 13009 | 07/12 | \$1,537.00 | 13010 | 07/10 | \$375.89 |
| 13011 | 07/12 | \$46.83    | 13012 | 07/12 | \$4,128.20 | 13013 | 07/17 | \$77.36  |
| 13014 | 07/12 | \$7,164.69 | 13015 | 07/12 | \$1,863.00 | 13016 | 07/12 | \$501.50 |
| 13017 | 07/10 | \$277.50   | 13018 | 07/10 | \$80.00    | 13019 | 07/18 | \$285.00 |
| 13020 | 07/11 | \$16.50    | 13021 | 07/10 | \$750.00   | 13022 | 07/12 | \$52.31  |
| 13023 | 07/11 | \$196.99   | 13024 | 07/12 | \$84.68    | 13025 | 07/11 | \$16.02  |
| 13026 | 07/11 | \$16.50    | 13027 | 07/13 | \$5.00     | 13028 | 07/13 | \$5.00   |
| 13029 | 07/13 | \$5.00     | 13030 | 07/13 | \$5.00     | 13031 | 07/13 | \$5.00   |
| 13032 | 07/13 | \$5.00     | 13035 | 07/13 | \$400.42   | 13036 | 07/21 | \$412.61 |
| 13037 | 07/17 | \$23.00    | 13038 | 07/21 | \$801.00   | 13039 | 07/25 | \$920.89 |
| 13040 | 07/24 | \$400.43   | 13042 | 07/31 | \$400.42   | 13044 | 07/31 | \$258.58 |
| 13045 | 07/31 | \$400.43   |       |       |            |       |       |          |
| *     | 07/21 | \$70.00    |       |       |            |       |       |          |

### July 2017 General Funds Check Summary

\* Unnumbered Check