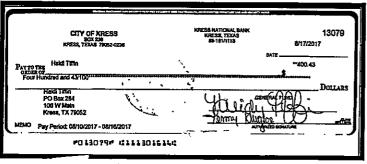

\$P\$ 数

Acct 1 ck #13077, 8/15/2017, \$15.29

Acc: heck #13078, 8/15/2017, \$14.84

Acct i \_\_\_\_sck #13079, 8/16/2017, \$400.43

Acct 3ck #13080, 8/25/2017, \$330.08