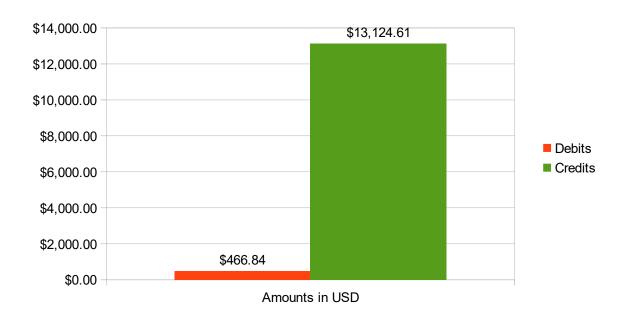

# August 2017 General Funds Summary Debits & Credits

| <u>Date</u> | <u>Debits</u> | Credits     | <b>Description</b> |
|-------------|---------------|-------------|--------------------|
| 08/07       |               | \$709.17    | Deposit            |
| 08/08       |               | \$429.39    | Deposit            |
| 08/08       |               | \$460.98    | Deposit            |
| 08/08       |               | \$470.17    | Deposit            |
| 08/08       |               | \$5,108.39  | Deposit            |
| 08/11       |               | \$323.11    | Deposit            |
| 08/11       |               | \$353.96    | Deposit            |
| 08/11       |               | \$1,014.84  | CPA State Fiscal   |
| 08/15       |               | \$311.03    | Deposit            |
| 08/15       |               | \$360.88    | Deposit            |
| 08/16       |               | \$290.04    | Deposit            |
| 08/16       |               | \$343.71    | Deposit            |
| 08/18       |               | \$431.95    | Deposit            |
| 08/18       |               | \$1,071.67  | Deposit            |
| 08/23       |               | \$617.44    | Deposit            |
| 08/23       | \$466.84      |             | IRS                |
| 08/25       |               | \$495.02    | Deposit            |
| 08/31       |               | \$133.07    | Deposit            |
| 08/31       |               | \$199.31    | Deposit            |
| 08/31       |               | \$0.48      | Interest           |
| TOTALS      | \$466.84      | \$13,124.61 |                    |

**August 2017 General Funds Debits & Credits Chart** 