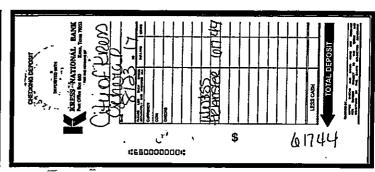

Acct

:redit, 8/16/2017, \$343.71

Acc / ;redit, 8/18/2017, \$431.95

Acct. 2 +. grean 8/18/2017, \$1,071.67

Acc credit, 8/23/2017, \$617.44

Acı \_\_\_\_dit, 8/25/2017, \$495.02

t, 8/31/2017, \$133.07

Acct: dit, 8/31/2017, \$199.31