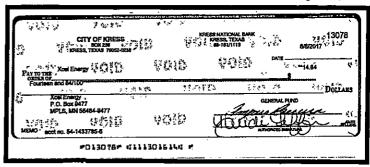

\$P\$ 数

Acct 1 ck #13077, 8/15/2017, \$15.29

Acc: heck #13078, 8/15/2017, \$14.84

Acct i \_\_\_\_sck #13079, 8/16/2017, \$400.43

Acct 3ck #13080, 8/25/2017, \$330.08