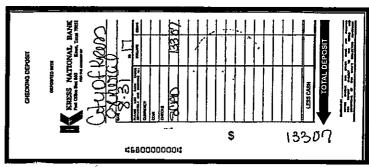

Acct

:redit, 8/16/2017, \$343.71

Acc / ;redit, 8/18/2017, \$431.95

Acct. 2 +. grean 8/18/2017, \$1,071.67

Acc credit, 8/23/2017, \$617.44

Acı \_\_\_\_dit, 8/25/2017, \$495.02

t, 8/31/2017, \$133.07

Acct: dit, 8/31/2017, \$199.31