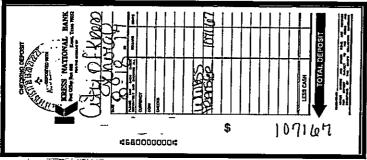

Acct

:redit, 8/16/2017, \$343.71

Acc / ;redit, 8/18/2017, \$431.95

Acct. 2 +. grean 8/18/2017, \$1,071.67

Acc credit, 8/23/2017, \$617.44

Acı \_\_\_\_dit, 8/25/2017, \$495.02

t, 8/31/2017, \$133.07

Acct: dit, 8/31/2017, \$199.31