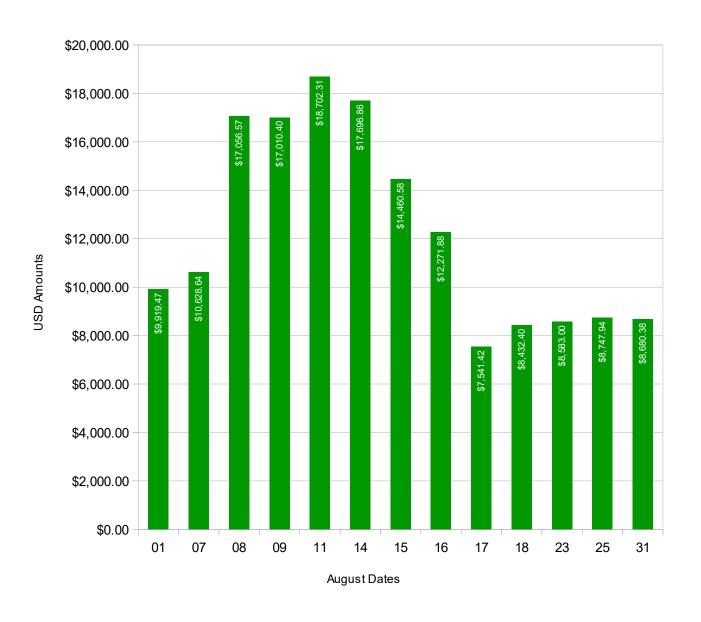

#### **August 2017 Daily Balance Information Visual Chart**

#### DAILY BALANCE INFORMATION

|                       | Balance   | Date  | Balance   | Date  | Balance   |
|-----------------------|-----------|-------|-----------|-------|-----------|
| 08/01                 | 9,919.47  | 08/07 | 10,628.64 | 08/08 | 17,056.57 |
| 08/09<br>/15<br>08/18 | 17,010.40 | 08/11 | 18,702.31 | 08/14 | 17,696.86 |
| ()/15                 | 14,460.58 | 08/16 | 12,271.88 | 08/17 | 7,541.42  |
|                       | 8,432.40  | 08/23 | 8,583.00  | 08/25 | 8,747.94  |
| 08/31                 | 8,680.38  |       | •         |       | .,        |