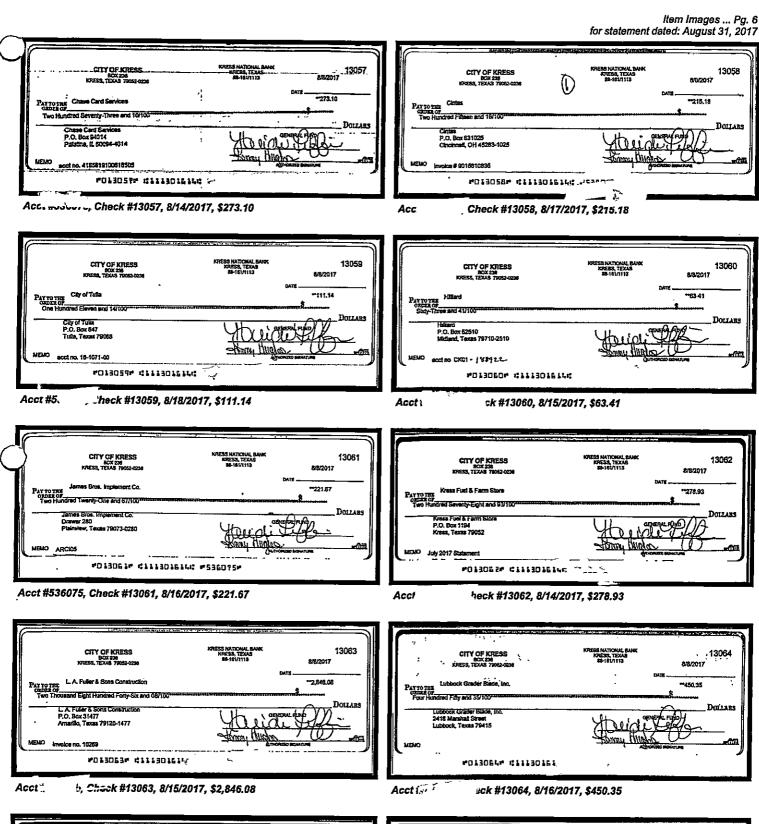

### **August 2017 General Funds Check Summary**

| Ck#   | Date  | Amount     |
|-------|-------|------------|
| 13041 | 08/01 | \$289.75   |
| 13047 | 08/08 | \$5.00     |
| 13050 | 08/08 | \$5.00     |
| 13053 | 08/08 | \$5.00     |
| 13056 | 08/17 | \$128.24   |
| 13059 | 08/18 | \$111.14   |
| 13062 | 08/14 | \$278.93   |
| 13065 | 08/16 | \$250.00   |
| 13068 | 08/17 | \$4,128.20 |
| 13071 | 08/15 | \$12.00    |
| 13074 | 08/15 | \$15.29    |
| 13077 | 08/15 | \$15.29    |
| 13080 | 08/25 | \$330.08   |

| Ck#   | Date  | Amount     |
|-------|-------|------------|
| 13043 | 08/09 | \$46.17    |
| 13048 | 08/08 | \$5.00     |
| 13051 | 08/08 | \$5.00     |
| 13054 | 08/14 | \$400.42   |
| 13057 | 08/14 | \$273.10   |
| 13060 | 08/15 | \$63.41    |
| 13063 | 08/15 | \$2,846.08 |
| 13066 | 08/17 | \$47.63    |
| 13069 | 08/17 | \$74.22    |
| 13072 | 08/15 | \$214.51   |
| 13075 | 08/17 | \$84.68    |
| 13078 | 08/15 | \$14.84    |
| 13081 | 08/31 | \$400.42   |

| Ck#   | Date  | Amount     |
|-------|-------|------------|
| 13046 | 08/08 | \$5.00     |
| 13049 | 08/08 | \$5.00     |
| 13052 | 08/08 | \$6.00     |
| 13055 | 08/14 | \$53.00    |
| 13058 | 08/17 | \$215.18   |
| 13061 | 08/16 | \$221.67   |
| 13064 | 08/16 | \$450.35   |
| 13067 | 08/16 | \$1,500.00 |
| 13070 | 08/18 | \$501.50   |
| 13073 | 08/17 | \$52.31    |
| 13076 | 08/15 | \$726.77   |
| 13079 | 08/16 | \$400.43   |
|       |       |            |

Acct #

ieck #13056, 8/17/2017, \$128.24

/000000 £ 88 24/

P013056F #111301614#

13066 8/8/2017 ~47.63 DOLLARS \*013066\* \$111301614 Acrt

:k #13065, 8/16/2017, \$250.00

Acc\*

\_, Sheck #13066, 8/17/2017, \$47.63

\$P\$ 数

Acct 1 ck #13077, 8/15/2017, \$15.29

Acc: heck #13078, 8/15/2017, \$14.84

Acct i \_\_\_\_sck #13079, 8/16/2017, \$400.43

Acct 3ck #13080, 8/25/2017, \$330.08