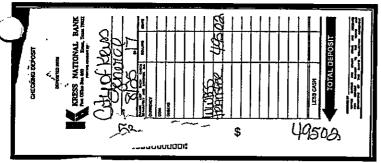

Acct

:redit, 8/16/2017, \$343.71

Acc / ;redit, 8/18/2017, \$431.95

Acct. 2 +. grean 8/18/2017, \$1,071.67

Acc credit, 8/23/2017, \$617.44

Acı \_\_\_\_dit, 8/25/2017, \$495.02

t, 8/31/2017, \$133.07

Acct: dit, 8/31/2017, \$199.31