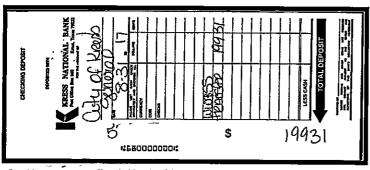

Acct

:redit, 8/16/2017, \$343.71

Acc / ;redit, 8/18/2017, \$431.95

Acct. 2 +. grean 8/18/2017, \$1,071.67

Acc credit, 8/23/2017, \$617.44

Acı \_\_\_\_dit, 8/25/2017, \$495.02

t, 8/31/2017, \$133.07

Acct: dit, 8/31/2017, \$199.31