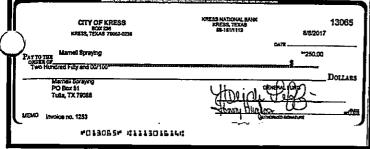

### **August 2017 General Funds Check Summary**

| Ck#   | Date  | Amount     |
|-------|-------|------------|
| 13041 | 08/01 | \$289.75   |
| 13047 | 08/08 | \$5.00     |
| 13050 | 08/08 | \$5.00     |
| 13053 | 08/08 | \$5.00     |
| 13056 | 08/17 | \$128.24   |
| 13059 | 08/18 | \$111.14   |
| 13062 | 08/14 | \$278.93   |
| 13065 | 08/16 | \$250.00   |
| 13068 | 08/17 | \$4,128.20 |
| 13071 | 08/15 | \$12.00    |
| 13074 | 08/15 | \$15.29    |
| 13077 | 08/15 | \$15.29    |
| 13080 | 08/25 | \$330.08   |

| Ck#   | Date  | Amount     |
|-------|-------|------------|
| 13043 | 08/09 | \$46.17    |
| 13048 | 08/08 | \$5.00     |
| 13051 | 08/08 | \$5.00     |
| 13054 | 08/14 | \$400.42   |
| 13057 | 08/14 | \$273.10   |
| 13060 | 08/15 | \$63.41    |
| 13063 | 08/15 | \$2,846.08 |
| 13066 | 08/17 | \$47.63    |
| 13069 | 08/17 | \$74.22    |
| 13072 | 08/15 | \$214.51   |
| 13075 | 08/17 | \$84.68    |
| 13078 | 08/15 | \$14.84    |
| 13081 | 08/31 | \$400.42   |

| Ck#   | Date  | Amount     |
|-------|-------|------------|
| 13046 | 08/08 | \$5.00     |
| 13049 | 08/08 | \$5.00     |
| 13052 | 08/08 | \$6.00     |
| 13055 | 08/14 | \$53.00    |
| 13058 | 08/17 | \$215.18   |
| 13061 | 08/16 | \$221.67   |
| 13064 | 08/16 | \$450.35   |
| 13067 | 08/16 | \$1,500.00 |
| 13070 | 08/18 | \$501.50   |
| 13073 | 08/17 | \$52.31    |
| 13076 | 08/15 | \$726.77   |
| 13079 | 08/16 | \$400.43   |
|       |       |            |

\$P\$ 数

Acct 1 ck #13077, 8/15/2017, \$15.29

Acc: heck #13078, 8/15/2017, \$14.84

Acct i \_\_\_\_sck #13079, 8/16/2017, \$400.43

Acct 3ck #13080, 8/25/2017, \$330.08