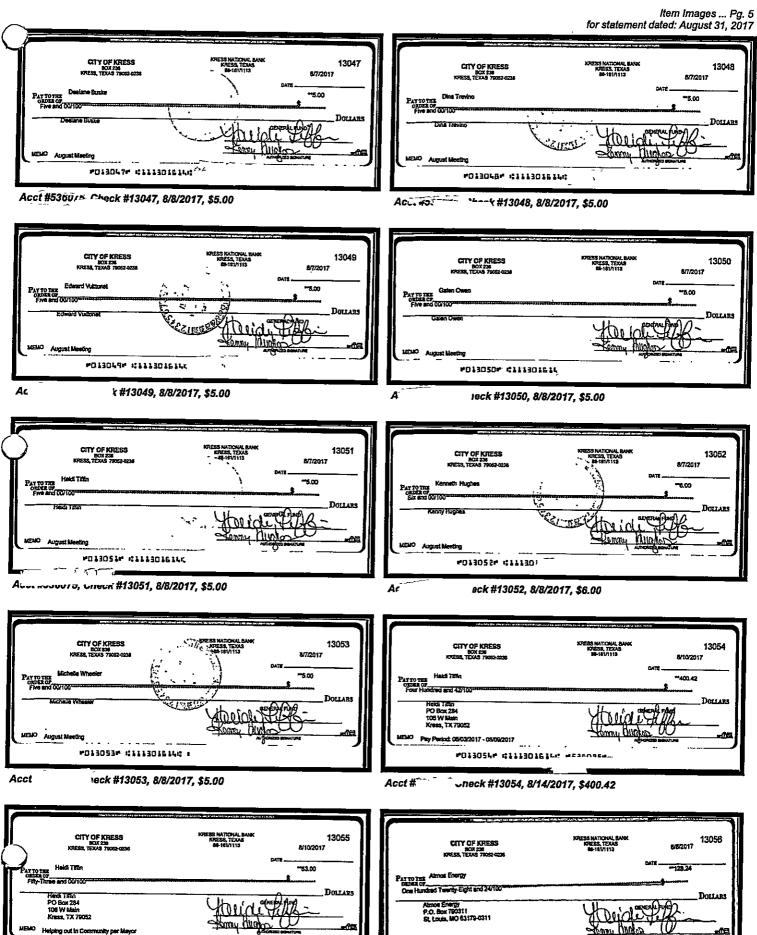

### **August 2017 General Funds Check Summary**

| Ck#   | Date  | Amount     |
|-------|-------|------------|
| 13041 | 08/01 | \$289.75   |
| 13047 | 08/08 | \$5.00     |
| 13050 | 08/08 | \$5.00     |
| 13053 | 08/08 | \$5.00     |
| 13056 | 08/17 | \$128.24   |
| 13059 | 08/18 | \$111.14   |
| 13062 | 08/14 | \$278.93   |
| 13065 | 08/16 | \$250.00   |
| 13068 | 08/17 | \$4,128.20 |
| 13071 | 08/15 | \$12.00    |
| 13074 | 08/15 | \$15.29    |
| 13077 | 08/15 | \$15.29    |
| 13080 | 08/25 | \$330.08   |

| Ck#   | Date  | Amount     |
|-------|-------|------------|
| 13043 | 08/09 | \$46.17    |
| 13048 | 08/08 | \$5.00     |
| 13051 | 08/08 | \$5.00     |
| 13054 | 08/14 | \$400.42   |
| 13057 | 08/14 | \$273.10   |
| 13060 | 08/15 | \$63.41    |
| 13063 | 08/15 | \$2,846.08 |
| 13066 | 08/17 | \$47.63    |
| 13069 | 08/17 | \$74.22    |
| 13072 | 08/15 | \$214.51   |
| 13075 | 08/17 | \$84.68    |
| 13078 | 08/15 | \$14.84    |
| 13081 | 08/31 | \$400.42   |

| Ck#   | Date  | Amount     |
|-------|-------|------------|
| 13046 | 08/08 | \$5.00     |
| 13049 | 08/08 | \$5.00     |
| 13052 | 08/08 | \$6.00     |
| 13055 | 08/14 | \$53.00    |
| 13058 | 08/17 | \$215.18   |
| 13061 | 08/16 | \$221.67   |
| 13064 | 08/16 | \$450.35   |
| 13067 | 08/16 | \$1,500.00 |
| 13070 | 08/18 | \$501.50   |
| 13073 | 08/17 | \$52.31    |
| 13076 | 08/15 | \$726.77   |
| 13079 | 08/16 | \$400.43   |
|       |       |            |

Acc 9ck #13041, 8/1/2017, \$289.75

Acct ......... uneck #13043, 8/9/2017, \$46.17

Acc. 1

Acct

ick #13046, 8/8/2017, \$5.00

Acc

#013055# #111301614#*/* 

heck #13055, 8/14/2017, \$53.00

Acct #

ieck #13056, 8/17/2017, \$128.24

/000000 £ 88 24/

P013056F #111301614#

13066 8/8/2017 ~47.63 DOLLARS \*013066\* \$111301614 Acrt

:k #13065, 8/16/2017, \$250.00

Acc\*

\_, Sheck #13066, 8/17/2017, \$47.63