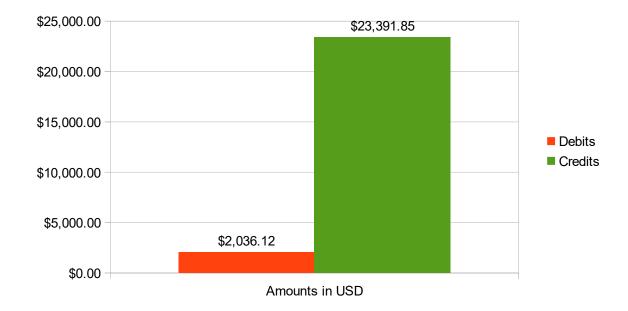

## April 2017 WW & SS Funds Summary Debits & Credits

| <b>Date</b> | <b>Debits</b> | <b>Credits</b> | <b>Description</b>            |
|-------------|---------------|----------------|-------------------------------|
| 04/03       |               | \$185.85       | United Syste4245 Cash Deposit |
| 04/03       | \$123.00      |                | Chargeback                    |
| 04/04       | \$108.24      |                | Chargeback                    |
| 04/05       |               | \$150.00       | Deposit                       |
| 04/05       |               | \$422.46       | Deposit                       |
| 04/05       |               | \$1,319.72     | Deposit                       |
| 04/05       |               | \$8,000.00     | Deposit                       |
| 04/10       |               | \$150.00       | Deposit                       |
| 04/10       |               | \$1,066.56     | Deposit                       |
| 04/10       |               | \$1,636.22     | Deposit                       |
| 04/10       |               | \$1,636.22     | Deposit                       |
| 04/13       | \$1,804.88    |                | IRS                           |
| 04/14       |               | \$317.73       | United Syste4245 Cash Deposit |
| 04/14       |               | \$21.00        | Deposit                       |
| 04/17       |               | \$552.95       | Deposit                       |
| 04/17       |               | \$586.22       | Deposit                       |
| 04/17       |               | \$1,069.01     | Deposit                       |
| 04/17       |               | \$1,185.61     | Deposit                       |
| 04/19       |               | \$84.50        | Deposit                       |
| 04/19       |               | \$1,505.51     | Deposit                       |
| 04/21       |               | \$69.00        | United Syste4245 Cash Deposit |
| 04/27       |               | \$1,532.07     | Deposit                       |
| 04/27       |               | \$1,581.74     | Deposit                       |
| 04/28       |               | \$318.89       | United Syste4245 Cash Deposit |
| 04/28       |               | \$0.59         | Interest                      |
| TOTALS      | \$2,036.12    | \$23,391.85    |                               |