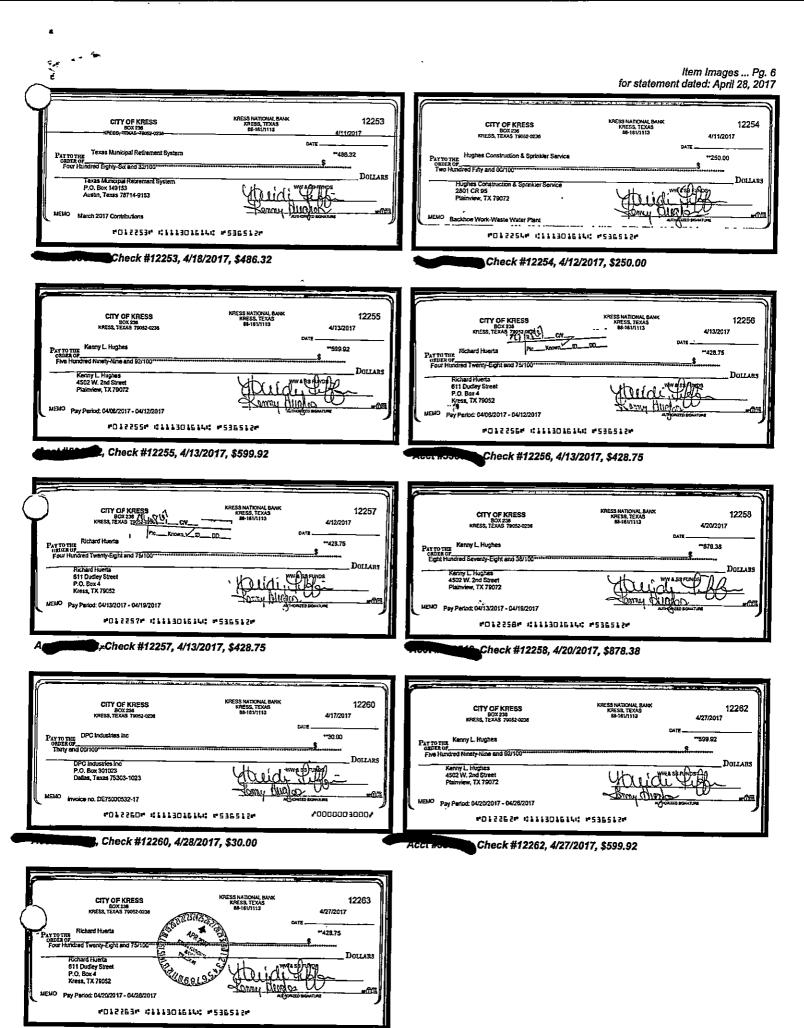

| Ck #  | Date  | Amount     | Ck #  | Date  | Amount     | Ck #  | Date  | Amount   |
|-------|-------|------------|-------|-------|------------|-------|-------|----------|
| 12235 | 04/10 | \$74.18    | 12240 | 04/12 | \$164.11   | 12241 | 04/10 | \$488.24 |
| 12242 | 04/25 | \$168.40   | 12243 | 04/07 | \$303.92   | 12244 | 04/12 | \$57.31  |
| 12242 | 04/13 | \$77.33    | 12246 | 04/11 | \$1,863.00 | 12247 | 04/11 | \$608.14 |
| 12248 | 04/10 | \$8,099.97 | 12249 | 04/12 | \$119.63   | 12251 | 04/06 | \$428.75 |
| 12252 | 04/06 | \$599.92   | 12253 | 04/18 | \$486.32   | 12254 | 04/12 | \$250.00 |
| 12255 | 04/13 | \$599.92   | 12256 | 04/13 | \$428.75   | 12257 | 04/13 | \$428.75 |
| 12258 | 04/20 | \$878.38   | 12260 | 04/28 | \$30.00    | 12262 | 04/27 | 599.92   |
| 12263 | 04/26 | \$428.75   |       |       |            |       |       |          |

\* \* HOLD STATEMENT \* \*

| NUMBERED                                | Please exemine your stateme<br>CHECKS | nt at once and report any discrepa | ncy within ten days. | See reverse side for important info | mation.          |
|-----------------------------------------|---------------------------------------|------------------------------------|----------------------|-------------------------------------|------------------|
| <pre># Date 12258 04/2 12263 04/2</pre> |                                       | # Date<br>12260*04/28              | .Amount<br>30.00     | # Date<br>12262*04/27               | Amount<br>599.92 |

A

Ac.

Check #12241, 4/10/2017, \$488.24

Hour #0305-Check #12251, 4/6/2017, \$428.75

2, Check #12252, 4/6/2017, \$599.92

Check #12263, 4/26/2017, \$428.75