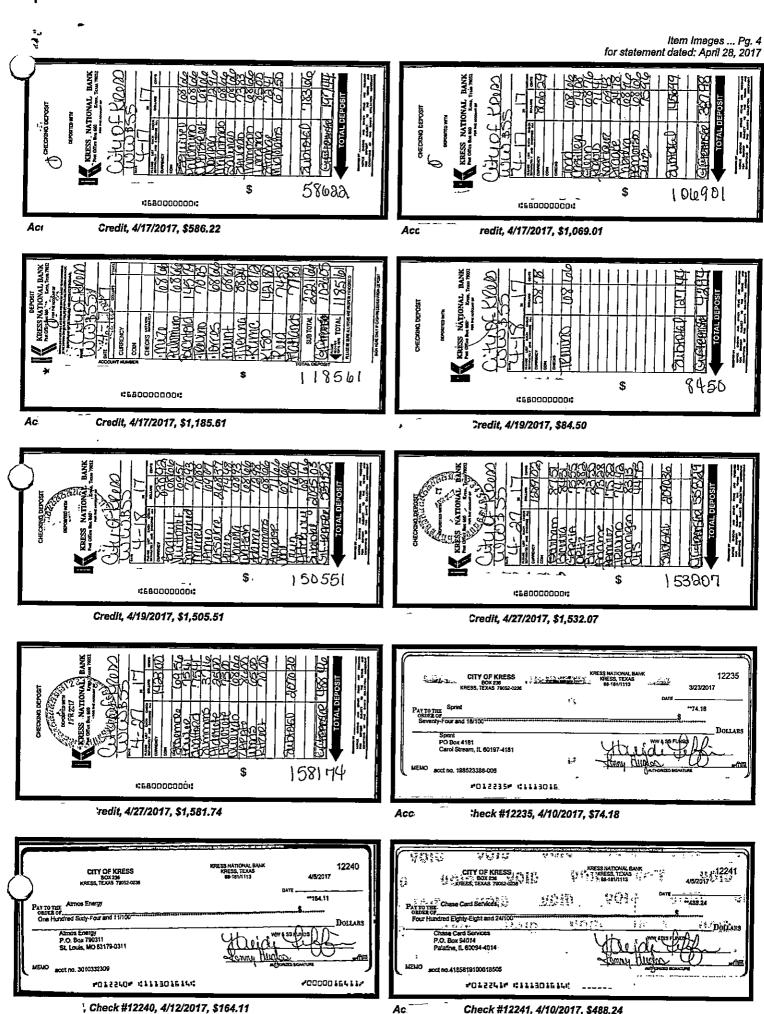

| Ck #  | Date  | Amount     | Ck #  | Date  | Amount     | Ck #  | Date  | Amount   |
|-------|-------|------------|-------|-------|------------|-------|-------|----------|
| 12235 | 04/10 | \$74.18    | 12240 | 04/12 | \$164.11   | 12241 | 04/10 | \$488.24 |
| 12242 | 04/25 | \$168.40   | 12243 | 04/07 | \$303.92   | 12244 | 04/12 | \$57.31  |
| 12242 | 04/13 | \$77.33    | 12246 | 04/11 | \$1,863.00 | 12247 | 04/11 | \$608.14 |
| 12248 | 04/10 | \$8,099.97 | 12249 | 04/12 | \$119.63   | 12251 | 04/06 | \$428.75 |
| 12252 | 04/06 | \$599.92   | 12253 | 04/18 | \$486.32   | 12254 | 04/12 | \$250.00 |
| 12255 | 04/13 | \$599.92   | 12256 | 04/13 | \$428.75   | 12257 | 04/13 | \$428.75 |
| 12258 | 04/20 | \$878.38   | 12260 | 04/28 | \$30.00    | 12262 | 04/27 | 599.92   |
| 12263 | 04/26 | \$428.75   |       |       |            |       |       |          |

\* \* HOLD STATEMENT \* \*

I

| *****  | NOU          | Please | examine yours        | tatemer | nt at once, and | f report any di |       |       | ten days.        | See revers   | se,side for imp | ortant info   |          |       |              |
|--------|--------------|--------|----------------------|---------|-----------------|-----------------|-------|-------|------------------|--------------|-----------------|---------------|----------|-------|--------------|
| Date   |              |        | IVE CHEC<br>/ Credit |         |                 | ****#           |       |       | PRE              | VIOUS        | BALAN           | CE            | 13       | ,389. | .66          |
| 04/03  | De.          | DICS . |                      |         |                 | Descrip         | DCLON | 2 011 | 0.00             | 11070        | - 1             |               |          |       |              |
| 04/03  |              | 123    | 100.0                |         | HGBK-R          | SYSTE42         | 4.5   | ASH   | CAD              |              |                 |               | ACH      | DEPC  | DSIT         |
| 04/04  |              | 108    | +                    |         |                 | • 141           |       |       |                  |              | 1087-NS         |               |          |       |              |
| 04/05  |              | 100    |                      |         | EPOSIT          | •               | - 1   |       |                  | AUTU         | LD-CK#9         | 99-33         |          |       |              |
| 04/05  |              |        |                      |         | EPOSIT          |                 |       |       |                  |              |                 |               |          |       |              |
| 04/05  |              |        | 1,319.7              |         |                 |                 |       |       |                  |              |                 |               |          |       |              |
| , 4/05 |              |        | 8,000.0              |         |                 |                 |       |       |                  |              |                 |               |          |       |              |
| 1/10   |              |        |                      |         | EPOSIT          |                 |       |       |                  |              |                 |               |          |       |              |
| 04/10  |              |        | 1,066.5              |         |                 |                 |       |       |                  |              |                 |               |          |       |              |
| 04/10  |              |        | 1,106.7              |         |                 |                 |       |       |                  |              |                 |               |          |       |              |
| 04/10  |              |        | 1,636.2              |         |                 |                 |       |       |                  |              |                 |               |          |       |              |
| 04/13  | -            | 1,804  |                      |         | RS              |                 | TI    | ናልጥፖ  | YDYM             | 22575        | 5032076         | 3075 <i>6</i> | лсч      | רפיסת | <b>.</b>     |
| 04/14  | •            | -,     |                      |         |                 | SYSTE42         | 45 C  | ASH   |                  | V0795        | 5052070         | 0110          |          | DEPO  |              |
| 04/17  |              |        |                      |         | EPOSIT          |                 | 10 01 |       | Cub              | 10150        |                 |               | ACII     | DEFU  | 'DTT         |
| 04/17  |              |        |                      |         | EPOSIT          |                 |       |       |                  |              |                 |               |          |       |              |
| 04/17  |              |        |                      |         | EPOSIT          |                 |       |       |                  |              |                 |               |          |       |              |
| 04/17  |              |        | 1,069.0              |         |                 |                 |       |       |                  |              |                 |               |          |       |              |
| 04/17  |              |        | 1,185.6              |         |                 |                 |       |       |                  |              |                 |               |          |       |              |
| 04/19  |              |        |                      |         | EPOSIT          |                 |       |       |                  |              |                 |               |          |       |              |
| 04/19  |              |        | 1,505.5              |         |                 |                 |       |       |                  |              |                 |               |          |       |              |
| 04/21  |              |        |                      |         |                 | SYSTE42         | 45 CA | ASH   | C&D              | <b>V0795</b> | 51              |               | ACH      | DEPO  | STT          |
| 04/27  |              |        | 1,532.0              | 7 DE    | POSIT           |                 |       |       |                  |              | -               |               |          | 2010  | <b>U I</b> I |
| 04/27  |              |        | 1,581.7              |         |                 |                 |       |       |                  |              |                 |               |          |       |              |
| 04/28  |              |        | 318.8                | 9 UN    | NITED S         | SYSTE42         | 45 CA | ASH   | C&D              | V0795        | 51              |               | ACH      | DEPO  | SIT          |
| 04/28  |              |        | .5                   | 9 IN    | ITERES 1        | р<br>-          |       |       |                  |              |                 |               |          |       |              |
| NITING |              |        | 170                  |         |                 |                 |       |       |                  |              |                 |               |          |       |              |
| #      |              | ) CHEC | .Amount              |         | ш               | D-+-            | -     |       |                  | "            | <b>.</b> .      |               | -        |       |              |
| 12235  |              |        | .Amount<br>74.1      |         | #               | Date            | ••••  |       |                  | #            |                 | •••••         |          |       |              |
| 12235  |              |        | 168.4                |         | 12240*<br>12243 |                 |       |       | .11              |              | 1 04/1          |               |          | 8.24  |              |
| 12242  |              |        | 77.3                 |         | 12243           |                 | 1     |       | .92              |              | 4 04/1          |               |          | 7.31  |              |
| 12243  |              |        | 8,099.9              |         | 12246           |                 | τ,    |       | .00              |              | 7 04/1          |               |          | 8.14  |              |
|        | 04/1<br>04/0 |        | 599.9                |         |                 |                 |       |       | .63              |              | 1*04/0          |               |          | 8.75  |              |
| (2255) |              |        | 599.9                |         | 12253<br>12256  |                 |       |       | .32              |              | 4 04/1          |               |          | 0.00  |              |
|        |              |        |                      | 2       |                 | -               |       |       | .75              |              | 7 04/1          | 3             | 42       | 8.75  |              |
| ACCOU  | NŤ           | PREVIO | US BÁLANCE           | NUM     | TOTAL DE        | DUNT            | NUM   |       | CREDITS<br>AMOUN |              | FEE             | CLOS          | ING BALA | NCE   | ENCL         |
| t      |              |        |                      | NON     |                 |                 |       |       | ANUUN            | (            | -               |               | 1        |       | <b></b>      |
|        |              |        |                      |         |                 |                 |       |       |                  |              |                 |               | •        |       |              |
|        |              |        |                      |         |                 |                 |       |       |                  |              |                 |               |          |       |              |
|        |              |        |                      |         |                 |                 |       |       |                  |              |                 |               |          |       |              |