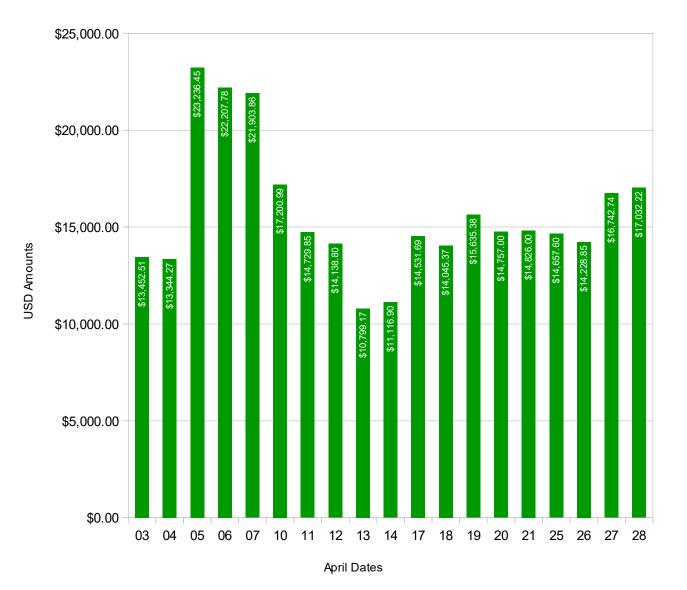

#### DAILY BALANCE INFORMATION

4

î

| Date                                      | Balance                                                       | Date                             | Balance                                          | Date                             | Balance                                          |
|-------------------------------------------|---------------------------------------------------------------|----------------------------------|--------------------------------------------------|----------------------------------|--------------------------------------------------|
| 04/03<br>4/06<br>//11                     | 13,452.51<br>22,207.78                                        | 04/04<br>04/07                   | 13,344.27<br>21,903.86                           | 04/05<br>04/10                   | 23,236.45<br>17,200.99                           |
| 04/11<br>04/14<br>04/19<br>04/25<br>04/28 | 14,729.85<br>11,116.90<br>15,635.38<br>14,657.60<br>17,032.22 | 04/12<br>04/17<br>04/20<br>04/26 | 14,138.80<br>14,531.69<br>14,757.00<br>14,228.85 | 04/13<br>04/18<br>04/21<br>04/27 | 10,799.17<br>14,045.37<br>14,826.00<br>16,742.74 |