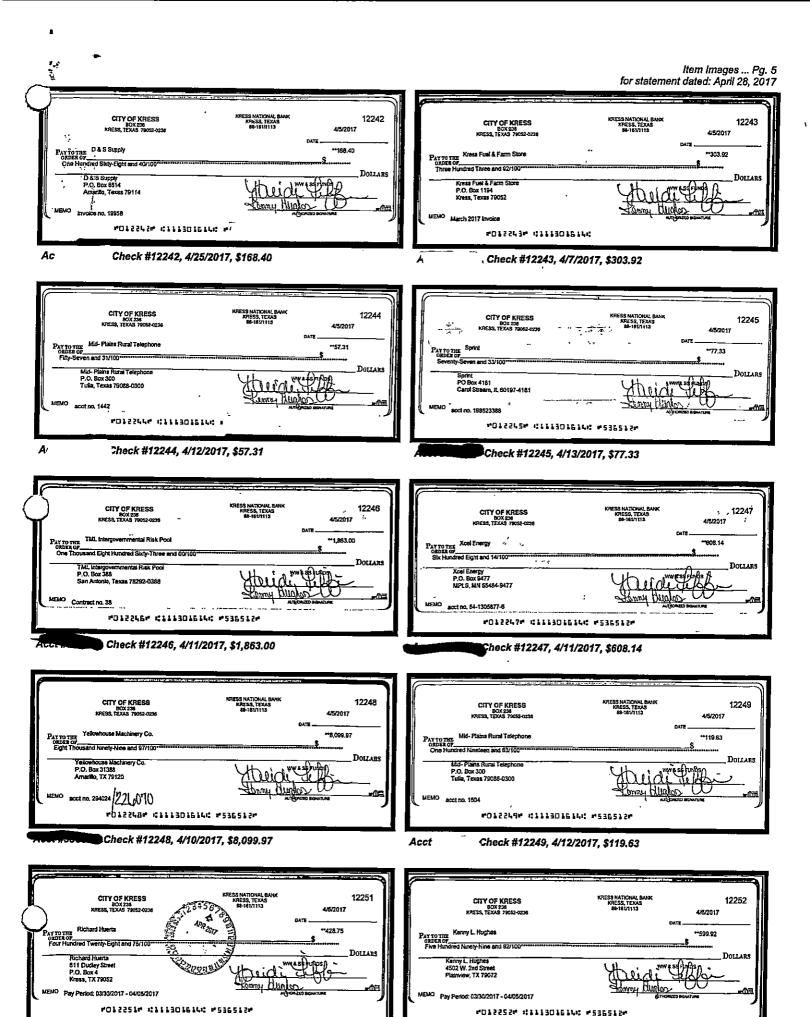

| Ck #  | Date  | Amount     | Ck #  | Date  | Amount     | Ck #  | Date  | Amount   |
|-------|-------|------------|-------|-------|------------|-------|-------|----------|
| 12235 | 04/10 | \$74.18    | 12240 | 04/12 | \$164.11   | 12241 | 04/10 | \$488.24 |
| 12242 | 04/25 | \$168.40   | 12243 | 04/07 | \$303.92   | 12244 | 04/12 | \$57.31  |
| 12242 | 04/13 | \$77.33    | 12246 | 04/11 | \$1,863.00 | 12247 | 04/11 | \$608.14 |
| 12248 | 04/10 | \$8,099.97 | 12249 | 04/12 | \$119.63   | 12251 | 04/06 | \$428.75 |
| 12252 | 04/06 | \$599.92   | 12253 | 04/18 | \$486.32   | 12254 | 04/12 | \$250.00 |
| 12255 | 04/13 | \$599.92   | 12256 | 04/13 | \$428.75   | 12257 | 04/13 | \$428.75 |
| 12258 | 04/20 | \$878.38   | 12260 | 04/28 | \$30.00    | 12262 | 04/27 | 599.92   |
| 12263 | 04/26 | \$428.75   |       |       |            |       |       |          |

\* \* HOLD STATEMENT \* \*

I

| *****  | NOU          | Please | examine yours        | tatemer | nt at once, and | f report any di |       |       | ten days.        | See revers   | se,side for imp | ortant info   |          |       |              |
|--------|--------------|--------|----------------------|---------|-----------------|-----------------|-------|-------|------------------|--------------|-----------------|---------------|----------|-------|--------------|
| Date   |              |        | IVE CHEC<br>/ Credit |         |                 | ****#           |       |       | PRE              | VIOUS        | BALAN           | CE            | 13       | ,389. | .66          |
| 04/03  | De.          | DICS . |                      |         |                 | Descrip         | DCLON | 2 011 | 0.00             | 11070        | - 1             |               |          |       |              |
| 04/03  |              | 123    | 100.0                |         | HGBK-R          | SYSTE42         | 4.5   | ASH   | CAD              |              |                 |               | ACH      | DEPC  | DSIT         |
| 04/04  |              | 108    | +                    |         |                 | • 141           |       |       |                  |              | 1087-NS         |               |          |       |              |
| 04/05  |              | 100    |                      |         | EPOSIT          | •               | - 1   |       |                  | AUTU         | LD-CK#9         | 99-33         |          |       |              |
| 04/05  |              |        |                      |         | EPOSIT          |                 |       |       |                  |              |                 |               |          |       |              |
| 04/05  |              |        | 1,319.7              |         |                 |                 |       |       |                  |              |                 |               |          |       |              |
| , 4/05 |              |        | 8,000.0              |         |                 |                 |       |       |                  |              |                 |               |          |       |              |
| 1/10   |              |        |                      |         | EPOSIT          |                 |       |       |                  |              |                 |               |          |       |              |
| 04/10  |              |        | 1,066.5              |         |                 |                 |       |       |                  |              |                 |               |          |       |              |
| 04/10  |              |        | 1,106.7              |         |                 |                 |       |       |                  |              |                 |               |          |       |              |
| 04/10  |              |        | 1,636.2              |         |                 |                 |       |       |                  |              |                 |               |          |       |              |
| 04/13  | -            | 1,804  |                      |         | RS              |                 | TI    | ናልጥፖ  | YDYM             | 22575        | 5032076         | 3075 <i>6</i> | лсч      | רפיסת | <b>.</b>     |
| 04/14  | •            | -,     |                      |         |                 | SYSTE42         | 45 C  | ASH   |                  | V0795        | 5052070         | 0110          |          | DEPO  |              |
| 04/17  |              |        |                      |         | EPOSIT          |                 | 10 01 |       | Cub              | 10150        |                 |               | ACII     | DEFU  | 'DTT         |
| 04/17  |              |        |                      |         | EPOSIT          |                 |       |       |                  |              |                 |               |          |       |              |
| 04/17  |              |        |                      |         | EPOSIT          |                 |       |       |                  |              |                 |               |          |       |              |
| 04/17  |              |        | 1,069.0              |         |                 |                 |       |       |                  |              |                 |               |          |       |              |
| 04/17  |              |        | 1,185.6              |         |                 |                 |       |       |                  |              |                 |               |          |       |              |
| 04/19  |              |        |                      |         | EPOSIT          |                 |       |       |                  |              |                 |               |          |       |              |
| 04/19  |              |        | 1,505.5              |         |                 |                 |       |       |                  |              |                 |               |          |       |              |
| 04/21  |              |        |                      |         |                 | SYSTE42         | 45 CA | ASH   | C&D              | <b>V0795</b> | 51              |               | ACH      | DEPO  | STT          |
| 04/27  |              |        | 1,532.0              | 7 DE    | POSIT           |                 |       |       |                  |              | -               |               |          | 2010  | <b>U I</b> I |
| 04/27  |              |        | 1,581.7              |         |                 |                 |       |       |                  |              |                 |               |          |       |              |
| 04/28  |              |        | 318.8                | 9 UN    | NITED S         | SYSTE42         | 45 CA | ASH   | C&D              | V0795        | 51              |               | ACH      | DEPO  | SIT          |
| 04/28  |              |        | .5                   | 9 IN    | ITERES 1        | р<br>-          |       |       |                  |              |                 |               |          |       |              |
| NITING |              |        | 170                  |         |                 |                 |       |       |                  |              |                 |               |          |       |              |
| #      |              | ) CHEC | .Amount              |         | ш               | D-+-            | -     |       |                  | "            | <b>.</b> .      |               | -        |       |              |
| 12235  |              |        | .Amount<br>74.1      |         | #               | Date            | ••••  |       |                  | #            |                 | •••••         |          |       |              |
| 12235  |              |        | 168.4                |         | 12240*<br>12243 |                 |       |       | .11              |              | 1 04/1          |               |          | 8.24  |              |
| 12242  |              |        | 77.3                 |         | 12243           |                 | 1     |       | .92              |              | 4 04/1          |               |          | 7.31  |              |
| 12243  |              |        | 8,099.9              |         | 12246           |                 | τ,    |       | .00              |              | 7 04/1          |               |          | 8.14  |              |
|        | 04/1<br>04/0 |        | 599.9                |         |                 |                 |       |       | .63              |              | 1*04/0          |               |          | 8.75  |              |
| (2255) |              |        | 599.9                |         | 12253<br>12256  |                 |       |       | .32              |              | 4 04/1          |               |          | 0.00  |              |
|        |              |        |                      | 2       |                 | -               |       |       | .75              |              | 7 04/1          | 3             | 42       | 8.75  |              |
| ACCOU  | NŤ           | PREVIO | US BÁLANCE           | NUM     | TOTAL DE        | DUNT            | NUM   |       | CREDITS<br>AMOUN |              | FEE             | CLOS          | ING BALA | NCE   | ENCL         |
| t      |              |        |                      | NON     |                 |                 |       |       | ANUUN            | (            | -               |               | 1        |       | <b></b>      |
|        |              |        |                      |         |                 |                 |       |       |                  |              |                 |               | •        |       |              |
|        |              |        |                      |         |                 |                 |       |       |                  |              |                 |               |          |       |              |
|        |              |        |                      |         |                 |                 |       |       |                  |              |                 |               |          |       |              |