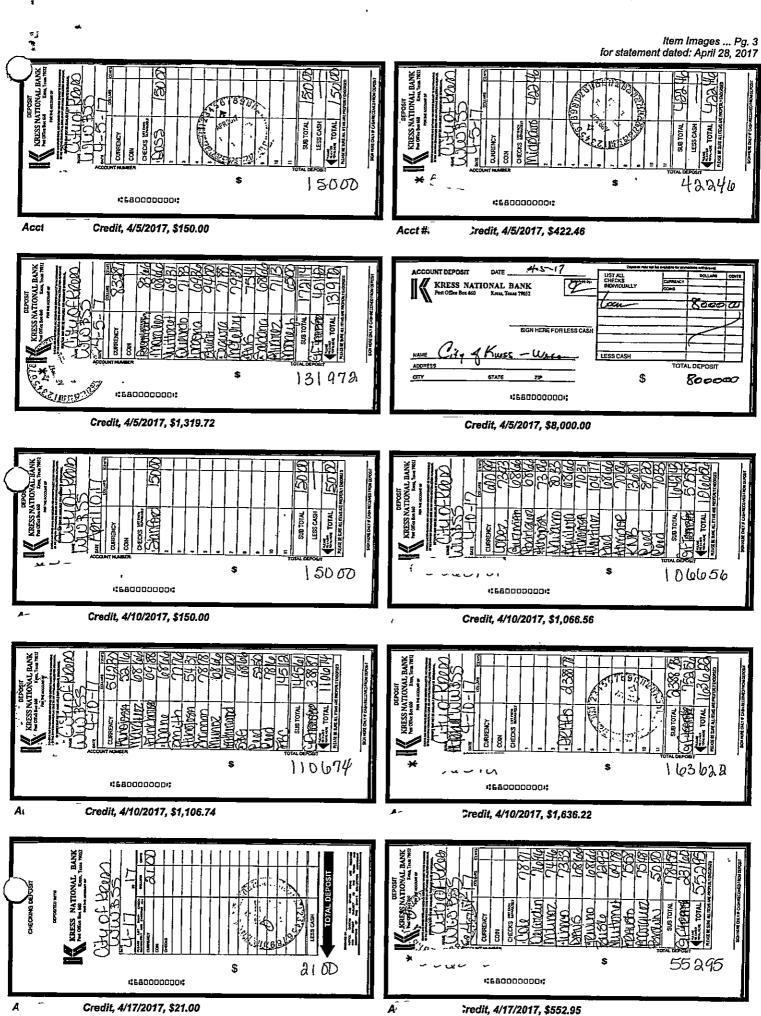

## April 2017 WW & SS Funds Summary Debits & Credits

| <b>Date</b> | <b>Debits</b> | <b>Credits</b> | <b>Description</b>            |
|-------------|---------------|----------------|-------------------------------|
| 04/03       |               | \$185.85       | United Syste4245 Cash Deposit |
| 04/03       | \$123.00      |                | Chargeback                    |
| 04/04       | \$108.24      |                | Chargeback                    |
| 04/05       |               | \$150.00       | Deposit                       |
| 04/05       |               | \$422.46       | Deposit                       |
| 04/05       |               | \$1,319.72     | Deposit                       |
| 04/05       |               | \$8,000.00     | Deposit                       |
| 04/10       |               | \$150.00       | Deposit                       |
| 04/10       |               | \$1,066.56     | Deposit                       |
| 04/10       |               | \$1,636.22     | Deposit                       |
| 04/10       |               | \$1,636.22     | Deposit                       |
| 04/13       | \$1,804.88    |                | IRS                           |
| 04/14       |               | \$317.73       | United Syste4245 Cash Deposit |
| 04/14       |               | \$21.00        | Deposit                       |
| 04/17       |               | \$552.95       | Deposit                       |
| 04/17       |               | \$586.22       | Deposit                       |
| 04/17       |               | \$1,069.01     | Deposit                       |
| 04/17       |               | \$1,185.61     | Deposit                       |
| 04/19       |               | \$84.50        | Deposit                       |
| 04/19       |               | \$1,505.51     | Deposit                       |
| 04/21       |               | \$69.00        | United Syste4245 Cash Deposit |
| 04/27       |               | \$1,532.07     | Deposit                       |
| 04/27       |               | \$1,581.74     | Deposit                       |
| 04/28       |               | \$318.89       | United Syste4245 Cash Deposit |
| 04/28       |               | \$0.59         | Interest                      |
| TOTALS      | \$2,036.12    | \$23,391.85    |                               |

| Ck #  | Date  | Amount     | Ck #  | Date  | Amount     | Ck #  | Date  | Amount   |
|-------|-------|------------|-------|-------|------------|-------|-------|----------|
| 12235 | 04/10 | \$74.18    | 12240 | 04/12 | \$164.11   | 12241 | 04/10 | \$488.24 |
| 12242 | 04/25 | \$168.40   | 12243 | 04/07 | \$303.92   | 12244 | 04/12 | \$57.31  |
| 12242 | 04/13 | \$77.33    | 12246 | 04/11 | \$1,863.00 | 12247 | 04/11 | \$608.14 |
| 12248 | 04/10 | \$8,099.97 | 12249 | 04/12 | \$119.63   | 12251 | 04/06 | \$428.75 |
| 12252 | 04/06 | \$599.92   | 12253 | 04/18 | \$486.32   | 12254 | 04/12 | \$250.00 |
| 12255 | 04/13 | \$599.92   | 12256 | 04/13 | \$428.75   | 12257 | 04/13 | \$428.75 |
| 12258 | 04/20 | \$878.38   | 12260 | 04/28 | \$30.00    | 12262 | 04/27 | 599.92   |
| 12263 | 04/26 | \$428.75   |       |       |            |       |       |          |