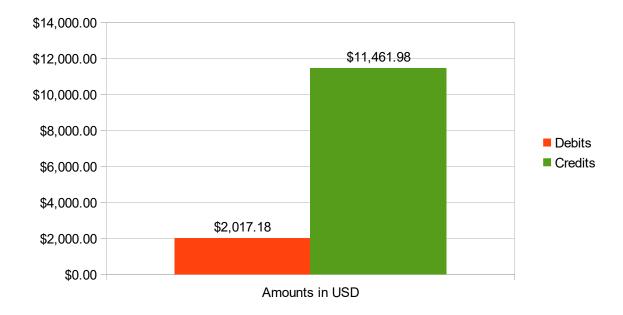

### April 2017 General Funds Summary Debits & Credits

| <b>Date</b> | <b>Debits</b> | <u>Credits</u> | <b>Description</b>  |
|-------------|---------------|----------------|---------------------|
| 04/05       |               | \$137.03       | Deposit             |
| 04/05       |               | \$401.42       | Deposit             |
| 04/05       |               | \$456.39       | Deposit             |
| 04/10       |               | \$388.87       | Deposit             |
| 04/10       |               | \$575.87       | Deposit             |
| 04/10       |               | \$752.56       | Deposit             |
| 04/10       |               | \$1,422.44     | Deposit             |
| 04/12       | \$1,132.94    |                | Webfile Tax Payment |
| 04/13       | \$884.24      |                | IRS                 |
| 04/14       |               | \$771.42       | CPA State Fiscal    |
| 04/17       |               | \$197.44       | Deposit             |
| 04/17       |               | \$231.60       | Deposit             |
| 04/17       |               | \$281.50       | Deposit             |
| 04/17       |               | \$387.98       | Deposit             |
| 04/17       |               | \$1,036.05     | Deposit             |
| 04/19       |               | \$42.94        | Deposit             |
| 04/19       |               | \$97.33        | Deposit             |
| 04/19       |               | \$589.52       | Deposit             |
| 04/27       |               | \$82.03        | Deposit             |
| 04/27       |               | \$488.46       | Deposit             |
| 04/27       |               | \$558.29       | Deposit             |
| 04/27       |               | \$2,561.60     | Deposit             |
| 04/28       |               | \$1.24         | Interest            |
| TOTALS      | \$2,017.18    | \$11,461.98    |                     |