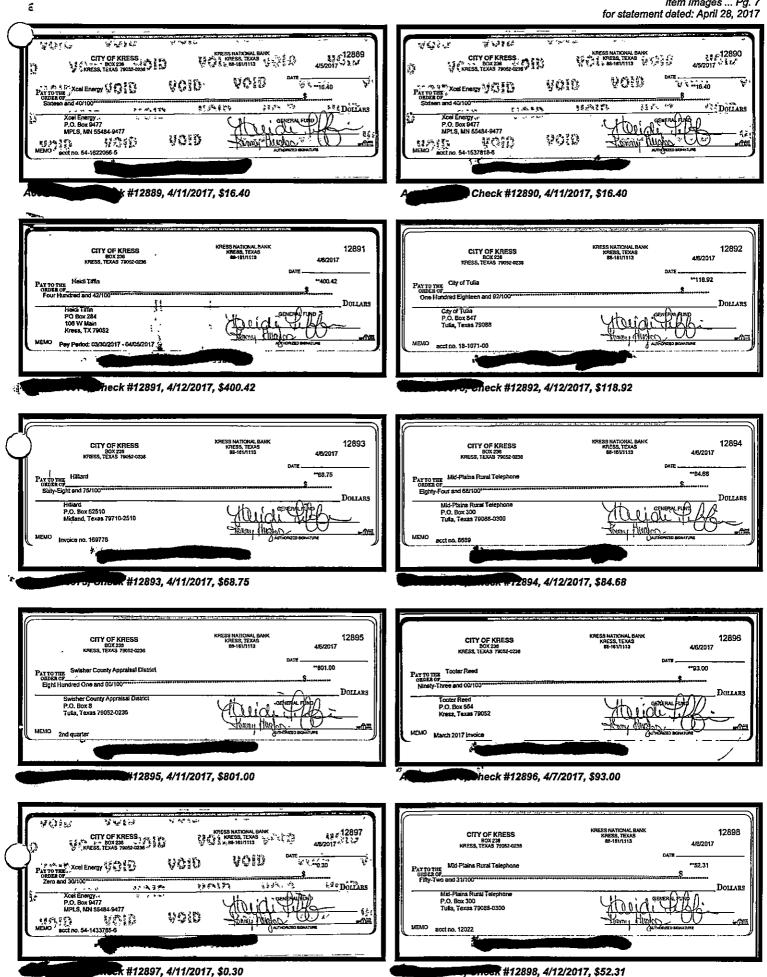

### April 2017 General Funds Debits & Credits Chart

| Ck #  | Date  | Amount     | Cŀ |
|-------|-------|------------|----|
| 12865 | 04/10 | \$74.19    | 12 |
| 12871 | 04/04 | \$258.58   | 12 |
| 12874 | 04/17 | \$5.00     | 12 |
| 12877 | 04/17 | \$5.00     | 12 |
| 12880 | 04/17 | \$5.00     | 12 |
| 12883 | 04/07 | \$303.93   | 12 |
| 12886 | 04/11 | \$1,863.00 | 12 |
| 12889 | 04/11 | \$16.40    | 12 |
| 12892 | 04/12 | \$118.92   | 12 |
| 12895 | 04/11 | \$801.00   | 12 |
| 12898 | 04/12 | \$52.31    | 12 |
| 12901 | 04/13 | \$400.43   | 12 |

| Ck #  | Date  | Amount   |
|-------|-------|----------|
| 12870 | 04/07 | \$46.17  |
| 12873 | 04/17 | \$5.00   |
| 12876 | 04/17 | \$5.00   |
| 12819 | 04/17 | \$5.00   |
| 12882 | 04/10 | \$433.57 |
| 12885 | 04/13 | \$77.34  |
| 12888 | 04/11 | \$148.78 |
| 12891 | 04/12 | \$400.42 |
| 12894 | 04/12 | \$84.68  |
| 12897 | 04/11 | \$0.30   |
| 12900 | 04/18 | \$412.60 |
| 12908 | 04/27 | \$400.43 |
|       |       |          |

Please examine your statement at once and report any discrepancy within ten days. See reverse side for important information.

| NUMBER   | RED CHECKS         |         |       | - <b>-</b> |       |       |           |
|----------|--------------------|---------|-------|------------|-------|-------|-----------|
| # Da     | ateAmount          | #       | Date  | Amount     | #     | Date  | Amount    |
| 12892 04 | 4/12 118.92        | 12893   | 04/11 | 68.75      | 12894 | 04/12 | 84.68     |
| 12895 04 | 4/11 801.00        | 12896   | 04/07 | 93.00      | 12897 | 04/11 | .30       |
| 12898 04 | 4/12 52.31         | 12899   | 04/12 | 46.66      | 12900 | 04/18 | 412.60    |
| 12901 04 | 4/13 400.43        | 12902   | 04/21 | 400.42     | 12908 | 04/27 | 400.43    |
| DAILY H  | BALANCE INFORMATIC | N       |       |            |       |       |           |
| Date     | Balance            | Date.   | B     | alance     | Date. |       | .Balance  |
| ()/03    | 35,531.49          | 04/04   | 3     | 5,272.91   | 04/05 | 5     | 36,097.75 |
| 04/07    | 35,654.65          | 04/10   | 3     | 8,286.63   | 04/11 | L     | 31,135.05 |
| 04/12    | 29,299.12          | 04/13   | 2     | 7,435.61   | 04/14 | 1     | 28,207.03 |
| 04/17    | 30,300.60          | 04/18   | 2     | 9,888.00   | 04/19 | )     | 30,617.79 |
| 04/21    | 30,217.37          | 04/27   | 3     | 3,507.32   | 04/28 | 3     | 33,508.56 |
|          |                    | רוייזאנ |       | Ċ1         | 24    |       |           |