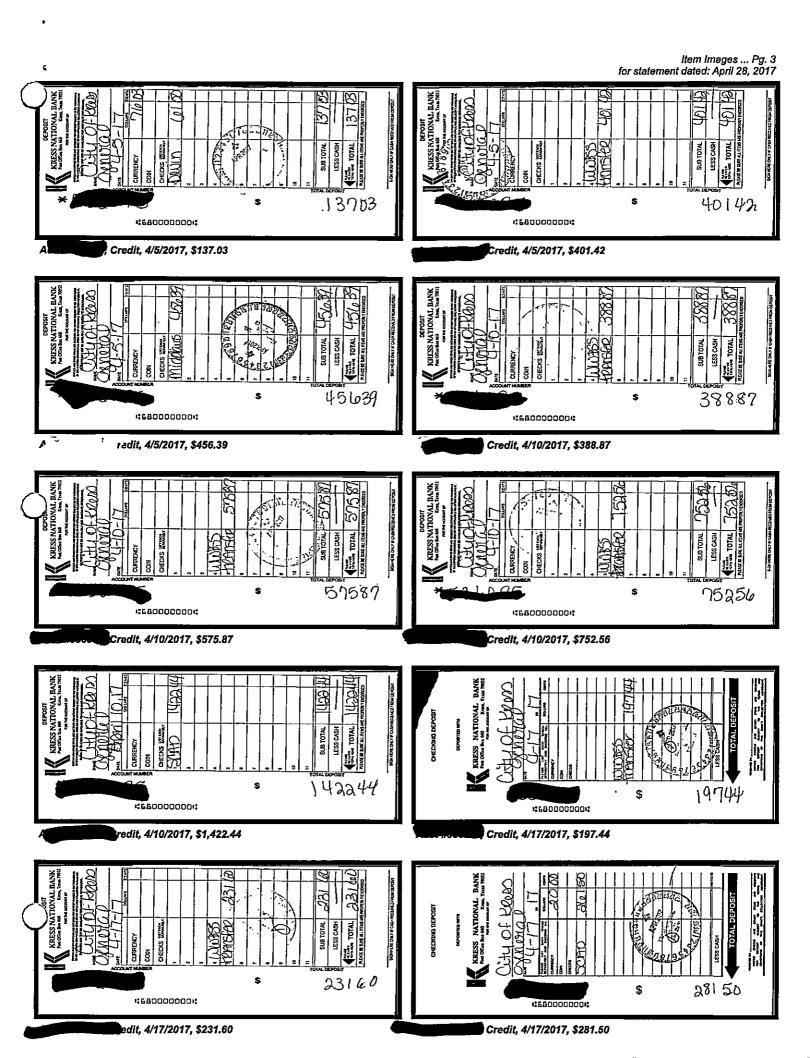

Check #12865, 4/10/2017, \$74.19

Item Images ... Pg. 5 for statement dated: April 28, 2017

4/17/2017, \$5.00

ck #12878, 4/17/2017, \$6.00

Item Images ... Pg. 6 for statement dated: April 28, 2017

/0000050350/

осноот 12887<sup>3</sup> 4/13/2017, \$501.50

\*

12888, 4/11/2017, \$148.78

Item Images ... Pg. 8 for statement dated: April 28, 2017

and the second second

A good and a second and second

 $\mathbf{\bar{e}}$ 