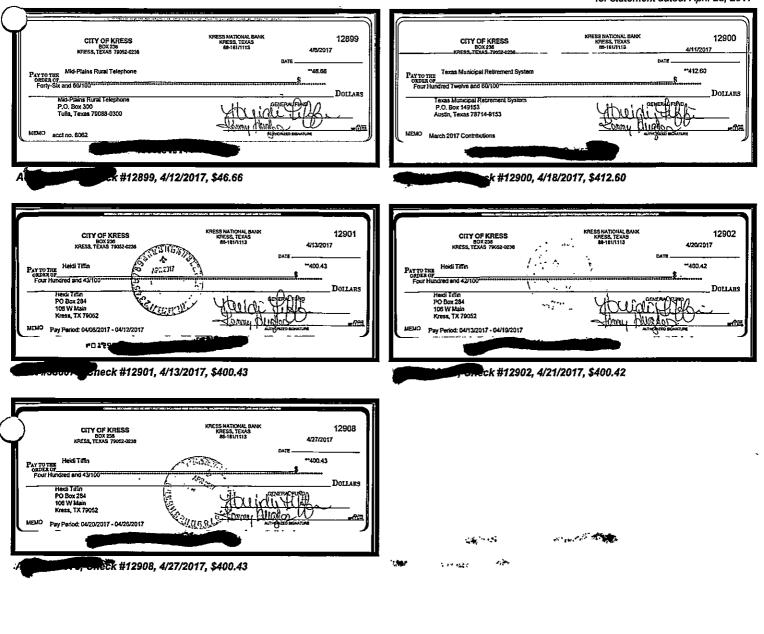

### April 2017 General Funds Debits & Credits Chart

| Ck #  | Date  | Amount     | Cŀ |
|-------|-------|------------|----|
| 12865 | 04/10 | \$74.19    | 12 |
| 12871 | 04/04 | \$258.58   | 12 |
| 12874 | 04/17 | \$5.00     | 12 |
| 12877 | 04/17 | \$5.00     | 12 |
| 12880 | 04/17 | \$5.00     | 12 |
| 12883 | 04/07 | \$303.93   | 12 |
| 12886 | 04/11 | \$1,863.00 | 12 |
| 12889 | 04/11 | \$16.40    | 12 |
| 12892 | 04/12 | \$118.92   | 12 |
| 12895 | 04/11 | \$801.00   | 12 |
| 12898 | 04/12 | \$52.31    | 12 |
| 12901 | 04/13 | \$400.43   | 12 |

| Ck #  | Date  | Amount   |
|-------|-------|----------|
| 12870 | 04/07 | \$46.17  |
| 12873 | 04/17 | \$5.00   |
| 12876 | 04/17 | \$5.00   |
| 12819 | 04/17 | \$5.00   |
| 12882 | 04/10 | \$433.57 |
| 12885 | 04/13 | \$77.34  |
| 12888 | 04/11 | \$148.78 |
| 12891 | 04/12 | \$400.42 |
| 12894 | 04/12 | \$84.68  |
| 12897 | 04/11 | \$0.30   |
| 12900 | 04/18 | \$412.60 |
| 12908 | 04/27 | \$400.43 |
|       |       |          |

Please examine your statement at once and report any discrepancy within ten days. See reverse side for important information.

| NUMBER   | RED CHECKS         |         |       | - <b>-</b> |       |       |           |
|----------|--------------------|---------|-------|------------|-------|-------|-----------|
| # Da     | ateAmount          | #       | Date  | Amount     | #     | Date  | Amount    |
| 12892 04 | 4/12 118.92        | 12893   | 04/11 | 68.75      | 12894 | 04/12 | 84.68     |
| 12895 04 | 4/11 801.00        | 12896   | 04/07 | 93.00      | 12897 | 04/11 | .30       |
| 12898 04 | 4/12 52.31         | 12899   | 04/12 | 46.66      | 12900 | 04/18 | 412.60    |
| 12901 04 | 4/13 400.43        | 12902   | 04/21 | 400.42     | 12908 | 04/27 | 400.43    |
| DAILY H  | BALANCE INFORMATIC | N       |       |            |       |       |           |
| Date     | Balance            | Date.   | B     | alance     | Date. |       | .Balance  |
| ()/03    | 35,531.49          | 04/04   | 3     | 5,272.91   | 04/05 | 5     | 36,097.75 |
| 04/07    | 35,654.65          | 04/10   | 3     | 8,286.63   | 04/11 | L     | 31,135.05 |
| 04/12    | 29,299.12          | 04/13   | 2     | 7,435.61   | 04/14 | 1     | 28,207.03 |
| 04/17    | 30,300.60          | 04/18   | 2     | 9,888.00   | 04/19 | )     | 30,617.79 |
| 04/21    | 30,217.37          | 04/27   | 3     | 3,507.32   | 04/28 | 3     | 33,508.56 |
|          |                    | רוייזאנ |       | Ċ1         | 24    |       |           |