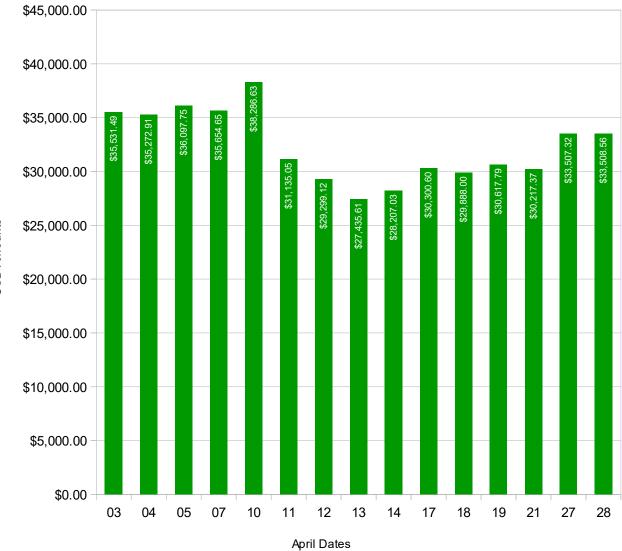

April 2017 Daily Balance Information Visual Chart

The following are the original documents as image scans.

÷

Please examine your statement at once and report any discrepancy within ten days. See reverse side for important information.

| NUMBER   | RED CHECKS         |         |       | - <b>-</b> |       |       |           |
|----------|--------------------|---------|-------|------------|-------|-------|-----------|
| # Da     | ateAmount          | #       | Date  | Amount     | #     | Date  | Amount    |
| 12892 04 | 4/12 118.92        | 12893   | 04/11 | 68.75      | 12894 | 04/12 | 84.68     |
| 12895 04 | 4/11 801.00        | 12896   | 04/07 | 93.00      | 12897 | 04/11 | .30       |
| 12898 04 | 4/12 52.31         | 12899   | 04/12 | 46.66      | 12900 | 04/18 | 412.60    |
| 12901 04 | 4/13 400.43        | 12902   | 04/21 | 400.42     | 12908 | 04/27 | 400.43    |
| DAILY H  | BALANCE INFORMATIC | N       |       |            |       |       |           |
| Date     | Balance            | Date.   | B     | alance     | Date. |       | .Balance  |
| ()/03    | 35,531.49          | 04/04   | 3     | 5,272.91   | 04/05 | 5     | 36,097.75 |
| 04/07    | 35,654.65          | 04/10   | 3     | 8,286.63   | 04/11 | L     | 31,135.05 |
| 04/12    | 29,299.12          | 04/13   | 2     | 7,435.61   | 04/14 | 1     | 28,207.03 |
| 04/17    | 30,300.60          | 04/18   | 2     | 9,888.00   | 04/19 | )     | 30,617.79 |
| 04/21    | 30,217.37          | 04/27   | 3     | 3,507.32   | 04/28 | 3     | 33,508.56 |
|          |                    | רוייזאנ |       | Ċ1         | 24    |       |           |