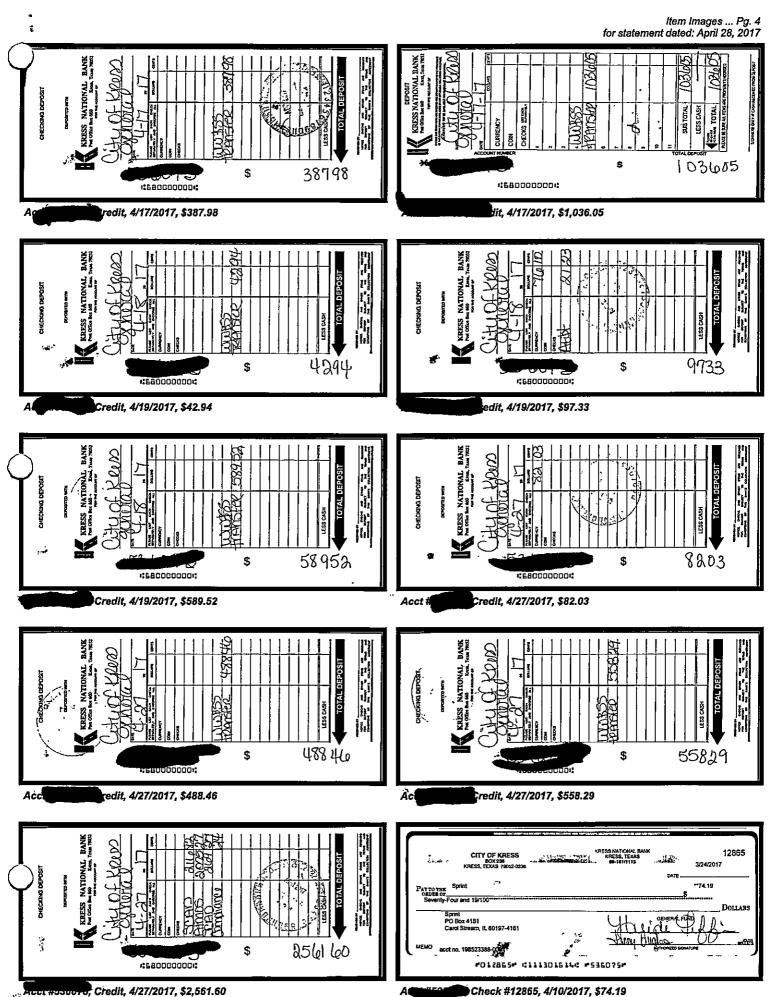

### April 2017 General Funds Summary Debits & Credits

| <b>Date</b> | <b>Debits</b> | <u>Credits</u> | <b>Description</b>  |
|-------------|---------------|----------------|---------------------|
| 04/05       |               | \$137.03       | Deposit             |
| 04/05       |               | \$401.42       | Deposit             |
| 04/05       |               | \$456.39       | Deposit             |
| 04/10       |               | \$388.87       | Deposit             |
| 04/10       |               | \$575.87       | Deposit             |
| 04/10       |               | \$752.56       | Deposit             |
| 04/10       |               | \$1,422.44     | Deposit             |
| 04/12       | \$1,132.94    |                | Webfile Tax Payment |
| 04/13       | \$884.24      |                | IRS                 |
| 04/14       |               | \$771.42       | CPA State Fiscal    |
| 04/17       |               | \$197.44       | Deposit             |
| 04/17       |               | \$231.60       | Deposit             |
| 04/17       |               | \$281.50       | Deposit             |
| 04/17       |               | \$387.98       | Deposit             |
| 04/17       |               | \$1,036.05     | Deposit             |
| 04/19       |               | \$42.94        | Deposit             |
| 04/19       |               | \$97.33        | Deposit             |
| 04/19       |               | \$589.52       | Deposit             |
| 04/27       |               | \$82.03        | Deposit             |
| 04/27       |               | \$488.46       | Deposit             |
| 04/27       |               | \$558.29       | Deposit             |
| 04/27       |               | \$2,561.60     | Deposit             |
| 04/28       |               | \$1.24         | Interest            |
| TOTALS      | \$2,017.18    | \$11,461.98    |                     |

| Please examine your statement at once and report any discrepancy within ten days. See reverse side of ***** NOW - WAIVE CHECKING *****# @@@@@@@@@@@@@@@@@@@@@@@@@@@@@@@ | for Important information.<br>JANCE 35, 582.50 |
|-------------------------------------------------------------------------------------------------------------------------------------------------------------------------|------------------------------------------------|
| Date   Debits / Credits   Description     04/05   137.03 DEPOSIT     04/05   401.42 DEPOSIT     04/05   456.39 DEPOSIT     04/10   388.87 DEPOSIT                       |                                                |
| 04/10 575.87 DEPOSIT<br>04/10 752.56 DEPOSIT<br>04/10 1,422.44 DEPOSIT<br>04/10 1,132.94 WEBFILE TAX PYMT DD 902/2682<br>04/13 884.24 IRS USATAXPYM 22575032            |                                                |
| 04/14   771.42 CPA STATE FISCAL   INV-PAYM     04/17   197.44 DEPOSIT   04/17   231.60 DEPOSIT     04/17   281.50 DEPOSIT   04/17   387.98 DEPOSIT                      | ITS ACH DEPOSIT                                |
| 04/171,036.05 DEPOSIT04/1942.94 DEPOSIT04/1997.33 DEPOSIT04/19589.52 DEPOSIT04/2782.03 DEPOSIT                                                                          |                                                |
| 04/27 488.46 DEPOSIT   04/27 558.29 DEPOSIT   04/27 2,561.60 DEPOSIT   04/28 1.24 INTEREST                                                                              |                                                |
| NUMBERED CHECKS                                                                                                                                                         |                                                |
| #   DateAmount   #   DateAmount   #   D     12865   04/10   74.19   12869*04/05   170.00   12870   0     12871   04/04   258.58   12872   04/03   51.01   12873   0     |                                                |
| 1287404/175.001287504/175.001287601287704/175.001287804/176.001287901288004/175.001288104/11141.00128820                                                                | )4/17 5.00<br>)4/17 5.00                       |
| 12883 04/07 303.93 12884 04/11 4,095.95 12885 0<br>12886 04/11 1,863.00 12887 04/13 501.50 12888 0                                                                      | )4/13 77.34<br>)4/11 148.78                    |
|                                                                                                                                                                         |                                                |
| ACCOUNT PREVIOUS BALANCE NUM AMOUNT NUM AMOUNT                                                                                                                          | EE ČLOSING BĄLANCE. ENCĽ                       |
|                                                                                                                                                                         |                                                |
|                                                                                                                                                                         |                                                |
|                                                                                                                                                                         |                                                |

Check #12865, 4/10/2017, \$74.19

Item Images ... Pg. 5 for statement dated: April 28, 2017

4/17/2017, \$5.00

ck #12878, 4/17/2017, \$6.00

Item Images ... Pg. 6 for statement dated: April 28, 2017

/0000050350/