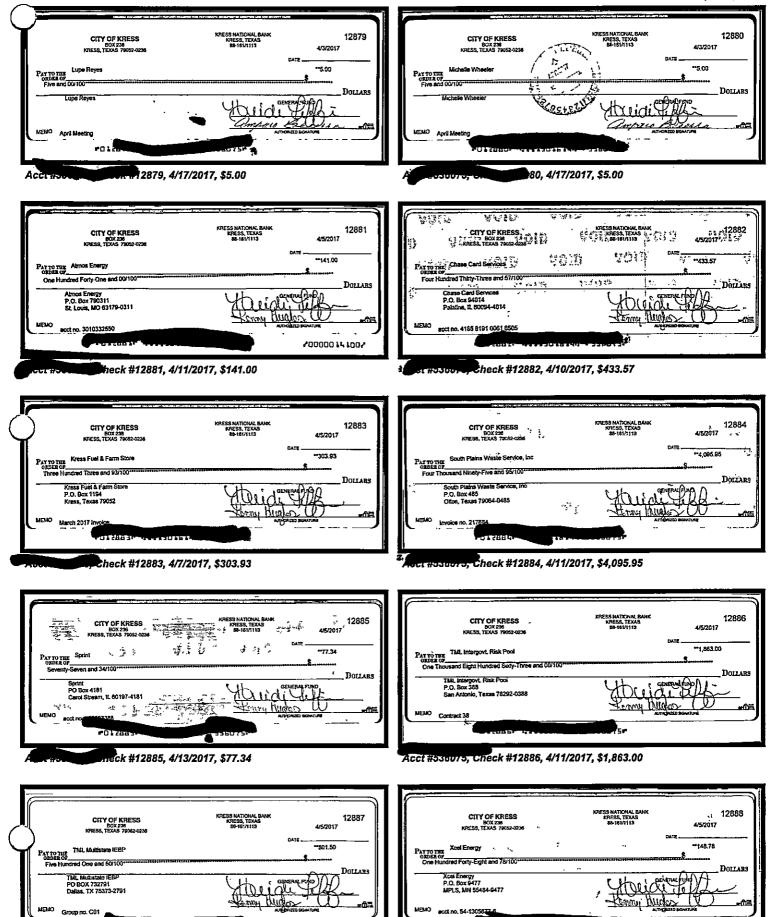

April 2017 General Funds Check Summary

| Date  | Amount                                                                                          |
|-------|-------------------------------------------------------------------------------------------------|
| 04/05 | \$170.00                                                                                        |
| 04/03 | \$51.01                                                                                         |
| 04/17 | \$5.00                                                                                          |
| 04/17 | \$6.00                                                                                          |
| 04/11 | \$141.00                                                                                        |
| 04/11 | \$4,095.95                                                                                      |
| 04/13 | \$501.50                                                                                        |
| 04/11 | \$16.40                                                                                         |
| 04/11 | \$68.75                                                                                         |
| 04/07 | \$93.00                                                                                         |
| 04/12 | \$46.66                                                                                         |
| 04/21 | \$400.42                                                                                        |
|       | 04/05<br>04/03<br>04/17<br>04/17<br>04/11<br>04/11<br>04/11<br>04/11<br>04/11<br>04/07<br>04/12 |

| Ck #  | Date  | Amount   |
|-------|-------|----------|
| 12870 | 04/07 | \$46.17  |
| 12873 | 04/17 | \$5.00   |
| 12876 | 04/17 | \$5.00   |
| 12819 | 04/17 | \$5.00   |
| 12882 | 04/10 | \$433.57 |
| 12885 | 04/13 | \$77.34  |
| 12888 | 04/11 | \$148.78 |
| 12891 | 04/12 | \$400.42 |
| 12894 | 04/12 | \$84.68  |
| 12897 | 04/11 | \$0.30   |
| 12900 | 04/18 | \$412.60 |
| 12908 | 04/27 | \$400.43 |
|       |       |          |

Please examine your statement at once and report any discrepancy within ten days. See reverse side for important information.

| NUMBER   | RED CHECKS         |         |       | - <b>-</b> |       |       |           |
|----------|--------------------|---------|-------|------------|-------|-------|-----------|
| # Da     | ateAmount          | #       | Date  | Amount     | #     | Date  | Amount    |
| 12892 04 | 4/12 118.92        | 12893   | 04/11 | 68.75      | 12894 | 04/12 | 84.68     |
| 12895 04 | 4/11 801.00        | 12896   | 04/07 | 93.00      | 12897 | 04/11 | .30       |
| 12898 04 | 4/12 52.31         | 12899   | 04/12 | 46.66      | 12900 | 04/18 | 412.60    |
| 12901 04 | 4/13 400.43        | 12902   | 04/21 | 400.42     | 12908 | 04/27 | 400.43    |
| DAILY H  | BALANCE INFORMATIC | N       |       |            |       |       |           |
| Date     | Balance            | Date.   | B     | alance     | Date. |       | .Balance  |
| ()/03    | 35,531.49          | 04/04   | 3     | 5,272.91   | 04/05 | 5     | 36,097.75 |
| 04/07    | 35,654.65          | 04/10   | 3     | 8,286.63   | 04/11 | L     | 31,135.05 |
| 04/12    | 29,299.12          | 04/13   | 2     | 7,435.61   | 04/14 | 1     | 28,207.03 |
| 04/17    | 30,300.60          | 04/18   | 2     | 9,888.00   | 04/19 | )     | 30,617.79 |
| 04/21    | 30,217.37          | 04/27   | 3     | 3,507.32   | 04/28 | 3     | 33,508.56 |
|          |                    | רוייזאנ |       | Ċ1         | 24    |       |           |