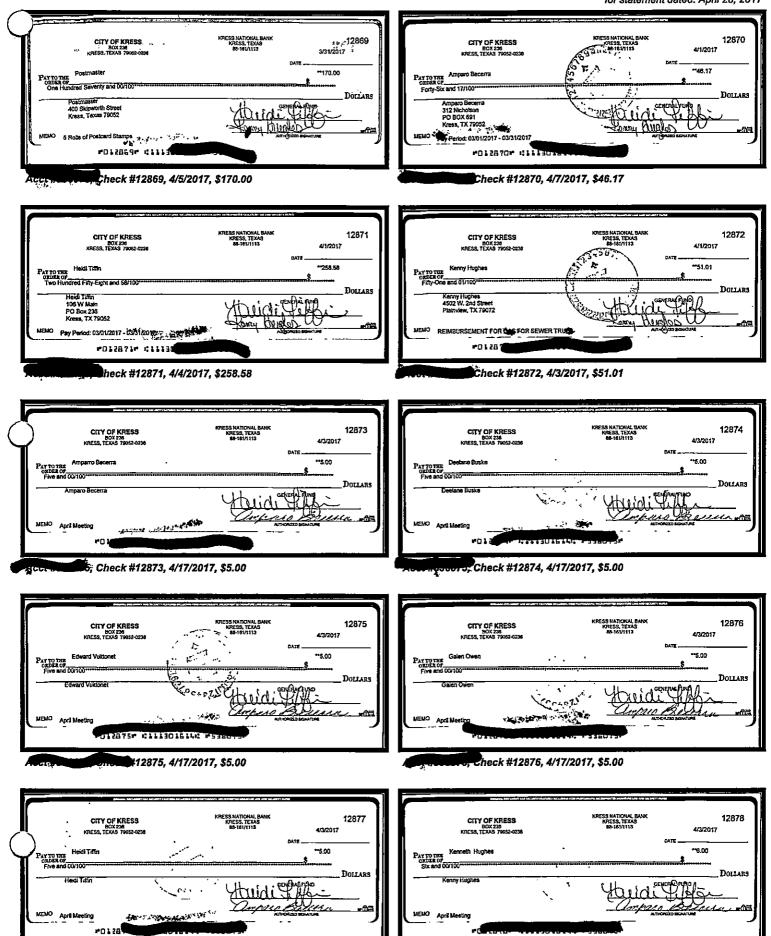

April 2017 General Funds Check Summary

| Date  | Amount                                                                                          |
|-------|-------------------------------------------------------------------------------------------------|
| 04/05 | \$170.00                                                                                        |
| 04/03 | \$51.01                                                                                         |
| 04/17 | \$5.00                                                                                          |
| 04/17 | \$6.00                                                                                          |
| 04/11 | \$141.00                                                                                        |
| 04/11 | \$4,095.95                                                                                      |
| 04/13 | \$501.50                                                                                        |
| 04/11 | \$16.40                                                                                         |
| 04/11 | \$68.75                                                                                         |
| 04/07 | \$93.00                                                                                         |
| 04/12 | \$46.66                                                                                         |
| 04/21 | \$400.42                                                                                        |
|       | 04/05<br>04/03<br>04/17<br>04/17<br>04/11<br>04/11<br>04/11<br>04/11<br>04/11<br>04/07<br>04/12 |

| Ck #  | Date  | Amount   |
|-------|-------|----------|
| 12870 | 04/07 | \$46.17  |
| 12873 | 04/17 | \$5.00   |
| 12876 | 04/17 | \$5.00   |
| 12819 | 04/17 | \$5.00   |
| 12882 | 04/10 | \$433.57 |
| 12885 | 04/13 | \$77.34  |
| 12888 | 04/11 | \$148.78 |
| 12891 | 04/12 | \$400.42 |
| 12894 | 04/12 | \$84.68  |
| 12897 | 04/11 | \$0.30   |
| 12900 | 04/18 | \$412.60 |
| 12908 | 04/27 | \$400.43 |
|       |       |          |

Please examine your statement at once and report any discrepancy within ten days. See reverse side for important information.

| NUMBER   | RED CHECKS         |         |       | - <b>-</b> |       |       |           |
|----------|--------------------|---------|-------|------------|-------|-------|-----------|
| # Da     | ateAmount          | #       | Date  | Amount     | #     | Date  | Amount    |
| 12892 04 | 4/12 118.92        | 12893   | 04/11 | 68.75      | 12894 | 04/12 | 84.68     |
| 12895 04 | 4/11 801.00        | 12896   | 04/07 | 93.00      | 12897 | 04/11 | .30       |
| 12898 04 | 4/12 52.31         | 12899   | 04/12 | 46.66      | 12900 | 04/18 | 412.60    |
| 12901 04 | 4/13 400.43        | 12902   | 04/21 | 400.42     | 12908 | 04/27 | 400.43    |
| DAILY H  | BALANCE INFORMATIC | N       |       |            |       |       |           |
| Date     | Balance            | Date.   | B     | alance     | Date. |       | .Balance  |
| ()/03    | 35,531.49          | 04/04   | 3     | 5,272.91   | 04/05 | 5     | 36,097.75 |
| 04/07    | 35,654.65          | 04/10   | 3     | 8,286.63   | 04/11 | L     | 31,135.05 |
| 04/12    | 29,299.12          | 04/13   | 2     | 7,435.61   | 04/14 | 1     | 28,207.03 |
| 04/17    | 30,300.60          | 04/18   | 2     | 9,888.00   | 04/19 | )     | 30,617.79 |
| 04/21    | 30,217.37          | 04/27   | 3     | 3,507.32   | 04/28 | 3     | 33,508.56 |
|          |                    | רוייזאנ |       | Ċ1         | 24    |       |           |