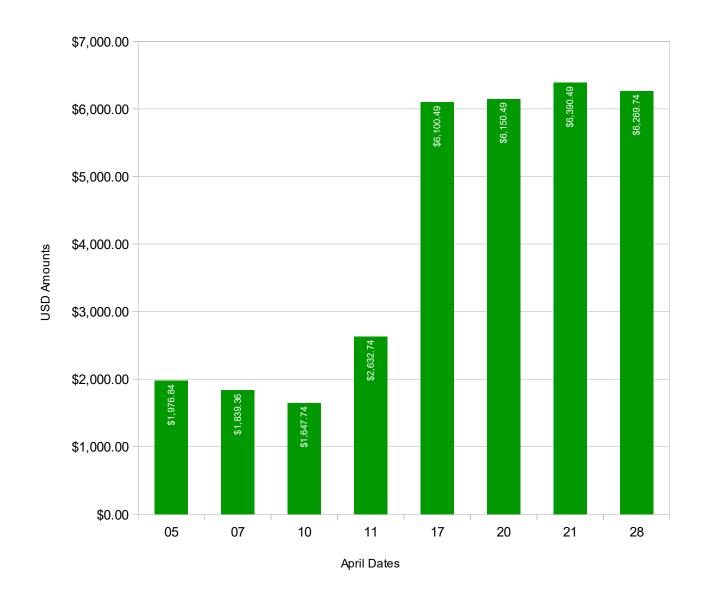

| Ck#  | Date  | Amount   |
|------|-------|----------|
| 1666 | 04/11 | \$515.00 |
|      |       |          |

**April 2017 Daily Balance Information Visual Chart** 

DAILY BALANCE INFORMATION

| DateBalance    | Date  | Balance  | Date  | Balance  |
|----------------|-------|----------|-------|----------|
| 04/05 1,976.84 | 04/07 | 1,839.36 | 04/10 | 1,647.74 |
| 04/11 2763274  | 04/17 | 6,100.49 | 04/20 | 6,150.49 |
| 04/21 6,390.49 | 04/28 | 6,269.74 |       |          |