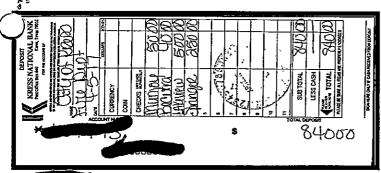

# April 2017 Fire Dept. Summary Debits & Credits

| <u>Date</u> | <b>Debits</b> | <u>Credits</u> | <b>Description</b> |
|-------------|---------------|----------------|--------------------|
| 04/05       |               | \$840.00       | Deposit            |
| 04/11       |               | \$1,500.00     | Deposit            |
| 04/17       |               | \$3,750.00     | Deposit            |
| 04/20       |               | \$50.00        | Deposit            |
| TOTALS      | \$0.00        | \$6,140.00     |                    |

redit, 4/5/2017, \$840.00

\* \*

**W**it, 4/11/2017, \$1,500.00

edit, 4/17/2017, \$3,750.00

4/20/2017, \$50.00

redit, 4/21/2017, \$240.00

meck #1664, 4/10/2017, \$191.62

o, teck #1665, 4/7/2017, \$137.48