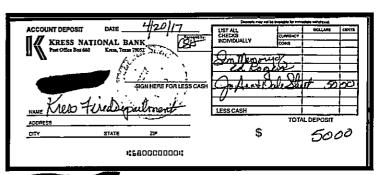

# April 2017 Fire Dept. Summary Debits & Credits

| <u>Date</u> | <b>Debits</b> | <u>Credits</u> | <b>Description</b> |
|-------------|---------------|----------------|--------------------|
| 04/05       |               | \$840.00       | Deposit            |
| 04/11       |               | \$1,500.00     | Deposit            |
| 04/17       |               | \$3,750.00     | Deposit            |
| 04/20       |               | \$50.00        | Deposit            |
| TOTALS      | \$0.00        | \$6,140.00     |                    |

redit, 4/5/2017, \$840.00

\* \*

**W**it, 4/11/2017, \$1,500.00

edit, 4/17/2017, \$3,750.00

4/20/2017, \$50.00

redit, 4/21/2017, \$240.00

meck #1664, 4/10/2017, \$191.62

o, teck #1665, 4/7/2017, \$137.48