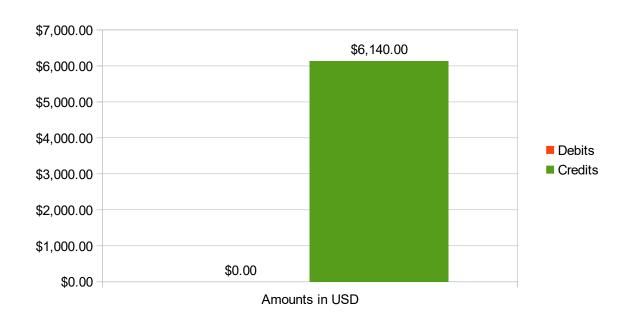

# April 2017 Fire Dept. Summary Debits & Credits

| <u>Date</u> | <b>Debits</b> | <u>Credits</u> | <b>Description</b> |
|-------------|---------------|----------------|--------------------|
| 04/05       |               | \$840.00       | Deposit            |
| 04/11       |               | \$1,500.00     | Deposit            |
| 04/17       |               | \$3,750.00     | Deposit            |
| 04/20       |               | \$50.00        | Deposit            |
| TOTALS      | \$0.00        | \$6,140.00     |                    |

April 2017 Fire Dept. Debits & Credits Chart