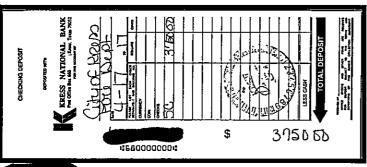

# April 2017 Fire Dept. Summary Debits & Credits

| <u>Date</u> | <b>Debits</b> | <u>Credits</u> | <b>Description</b> |
|-------------|---------------|----------------|--------------------|
| 04/05       |               | \$840.00       | Deposit            |
| 04/11       |               | \$1,500.00     | Deposit            |
| 04/17       |               | \$3,750.00     | Deposit            |
| 04/20       |               | \$50.00        | Deposit            |
| TOTALS      | \$0.00        | \$6,140.00     |                    |

redit, 4/5/2017, \$840.00

\* \*

**W**it, 4/11/2017, \$1,500.00

edit, 4/17/2017, \$3,750.00

4/20/2017, \$50.00

redit, 4/21/2017, \$240.00

meck #1664, 4/10/2017, \$191.62

o, teck #1665, 4/7/2017, \$137.48