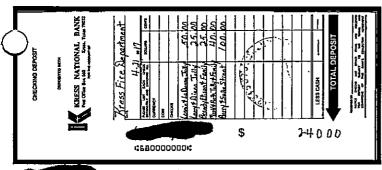

# April 2017 Fire Dept. Summary Debits & Credits

| <u>Date</u> | <b>Debits</b> | <u>Credits</u> | <b>Description</b> |
|-------------|---------------|----------------|--------------------|
| 04/05       |               | \$840.00       | Deposit            |
| 04/11       |               | \$1,500.00     | Deposit            |
| 04/17       |               | \$3,750.00     | Deposit            |
| 04/20       |               | \$50.00        | Deposit            |
| TOTALS      | \$0.00        | \$6,140.00     |                    |

\* \* HOLD STATEMENT \* \*

Please examine your statement at once and report any discrepancy within ten days; See reverse side for important information. 1,136.84 PREVIOUS BALANCE

\*\*\*\*\* \*\*\*\*\* WAIVE CHECKING Description Debits / Credits 04/05 840.00 DEPOSIT 500 OF DEPOSIT 04/11

04/17 3,750.00 DEPOSIT 50.00 DEPOSIT 04/21 240.00 DEPOSIT

NUMBERED CHECKS

Date.....Amount Date.....Amount Date.....Amount 1666 04/11 515.00 137.48 1664 04/10 191.62 1665 04/07 1669\*04/28 120.75 1667 04/17 282.25