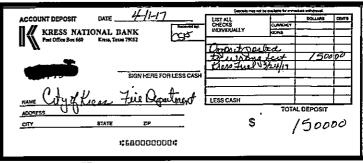

# April 2017 Fire Dept. Summary Debits & Credits

| <u>Date</u> | <b>Debits</b> | <u>Credits</u> | <b>Description</b> |
|-------------|---------------|----------------|--------------------|
| 04/05       |               | \$840.00       | Deposit            |
| 04/11       |               | \$1,500.00     | Deposit            |
| 04/17       |               | \$3,750.00     | Deposit            |
| 04/20       |               | \$50.00        | Deposit            |
| TOTALS      | \$0.00        | \$6,140.00     |                    |

redit, 4/5/2017, \$840.00

\* \*

**W**it, 4/11/2017, \$1,500.00

edit, 4/17/2017, \$3,750.00

4/20/2017, \$50.00

redit, 4/21/2017, \$240.00

meck #1664, 4/10/2017, \$191.62

o, teck #1665, 4/7/2017, \$137.48