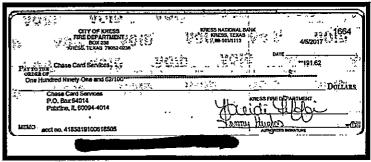

#### **April 2017 Fire Dept. Check Summary**

| Ck#  | Date  | Amount   |
|------|-------|----------|
| 1664 | 04/10 | \$191.62 |
| 1667 | 04/17 | \$282.25 |

| Ck#  | Date  | Amount   |
|------|-------|----------|
| 1665 | 04/07 | \$137.48 |
| 1669 | 04/28 | \$120.75 |

04/17 3,750.00 DEPOSIT 50.00 DEPOSIT 04/21 240.00 DEPOSIT

NUMBERED CHECKS

Date.....Amount Date.....Amount Date.....Amount 1666 04/11 515.00 137.48 1664 04/10 191.62 1665 04/07 1669\*04/28 120.75 1667 04/17 282.25

redit, 4/5/2017, \$840.00

\* \*

**W**it, 4/11/2017, \$1,500.00

edit, 4/17/2017, \$3,750.00

4/20/2017, \$50.00

redit, 4/21/2017, \$240.00

meck #1664, 4/10/2017, \$191.62

o, teck #1665, 4/7/2017, \$137.48