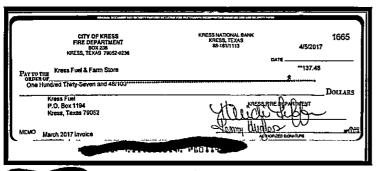

#### **April 2017 Fire Dept. Check Summary**

| Ck#  | Date  | Amount   |
|------|-------|----------|
| 1664 | 04/10 | \$191.62 |
| 1667 | 04/17 | \$282.25 |

| Ck#  | Date  | Amount   |
|------|-------|----------|
| 1665 | 04/07 | \$137.48 |
| 1669 | 04/28 | \$120.75 |

04/17 3,750.00 DEPOSIT 50.00 DEPOSIT 04/21 240.00 DEPOSIT

NUMBERED CHECKS

Date.....Amount Date.....Amount Date.....Amount 1666 04/11 515.00 137.48 1664 04/10 191.62 1665 04/07 1669\*04/28 120.75 1667 04/17 282.25

redit, 4/5/2017, \$840.00

\* \*

**W**it, 4/11/2017, \$1,500.00

edit, 4/17/2017, \$3,750.00

4/20/2017, \$50.00

redit, 4/21/2017, \$240.00

meck #1664, 4/10/2017, \$191.62

o, teck #1665, 4/7/2017, \$137.48