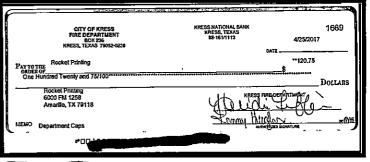

#### **April 2017 Fire Dept. Check Summary**

| Ck#  | Date  | Amount   |
|------|-------|----------|
| 1664 | 04/10 | \$191.62 |
| 1667 | 04/17 | \$282.25 |

| Ck#  | Date  | Amount   |
|------|-------|----------|
| 1665 | 04/07 | \$137.48 |
| 1669 | 04/28 | \$120.75 |

ck #1667, 4/17/2017, \$282.25

Reck #1669, 4/28/2017, \$120.75