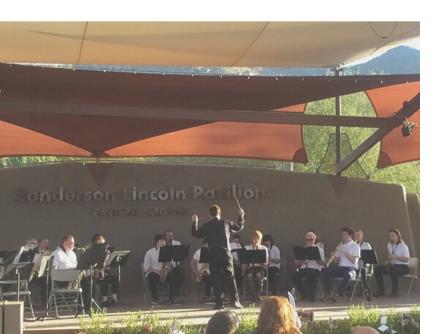

# SANDERSON LINCOLN PAVILION

Located within Carefree Sundial Plaza, the Pavilion is an outdoor venue with shade sails and cooling misters.

Portable seating for approx. 300 guests. Seating area is handicap accessible.

## STAGE (PLATFORM)

52' wide x 26' deep in Center-stage Small dressing room on Stage right