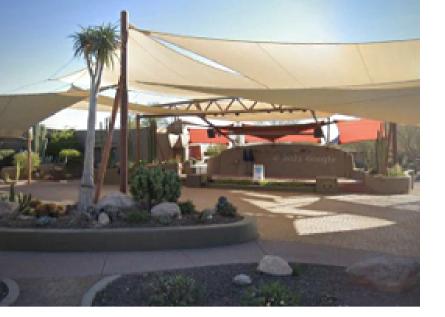

# SANDERSON LINCOLN PAVILION

Located within Carefree Sundial Plaza, the Pavilion is an outdoor venue with shade sails and cooling misters.

Portable seating for approx. 300 guests. Seating area is handicap accessible.

#### CARFFREF VISITOR CENTER

Opened in 2021, and located directly within the Sanderson Lincoln Pavilion, the visitor center provides local event information as well as tourism and service information.