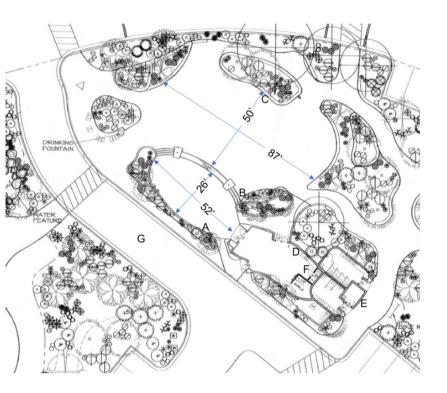

## STAGE (PLATFORM)

52' wide x 26' deep in Center-stage Small dressing room on Stage right

#### **LOAD IN**

There is a ramp from street to sidewalk that is at Stage level at Stage Right rear.