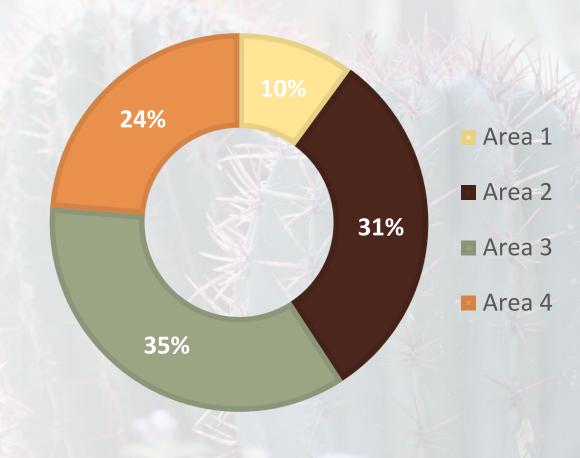

5. Using the "Areas of Carefree" map illustrated below, please indicate which area of Town you currently reside.

6. Why do you choose to live in Carefree? (Check all that apply)

Physical setting/Aesthetic beauty of natural environment Proximity to natural open space **Community design/Semi-Rural character Proximity to recreation/trail opportunities** Leisure and entertainment options Sense of community Unique art and culture Type of housing options **Other (please specify) Near family & friends** Good place to raise children **Close to employment** I don't live in Carefree