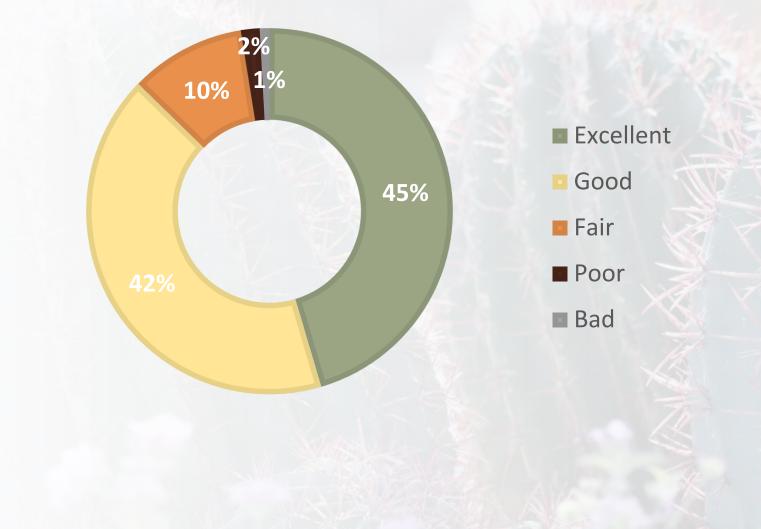

7. How important are the following trends Carefree has experienced recently? (check all that apply)

8. How would you rate to overall quality of life in our town?

9. To proactively assist Carefree in planning for the future, what are some of the main issues the Town should focus on in the next 10-20 years?