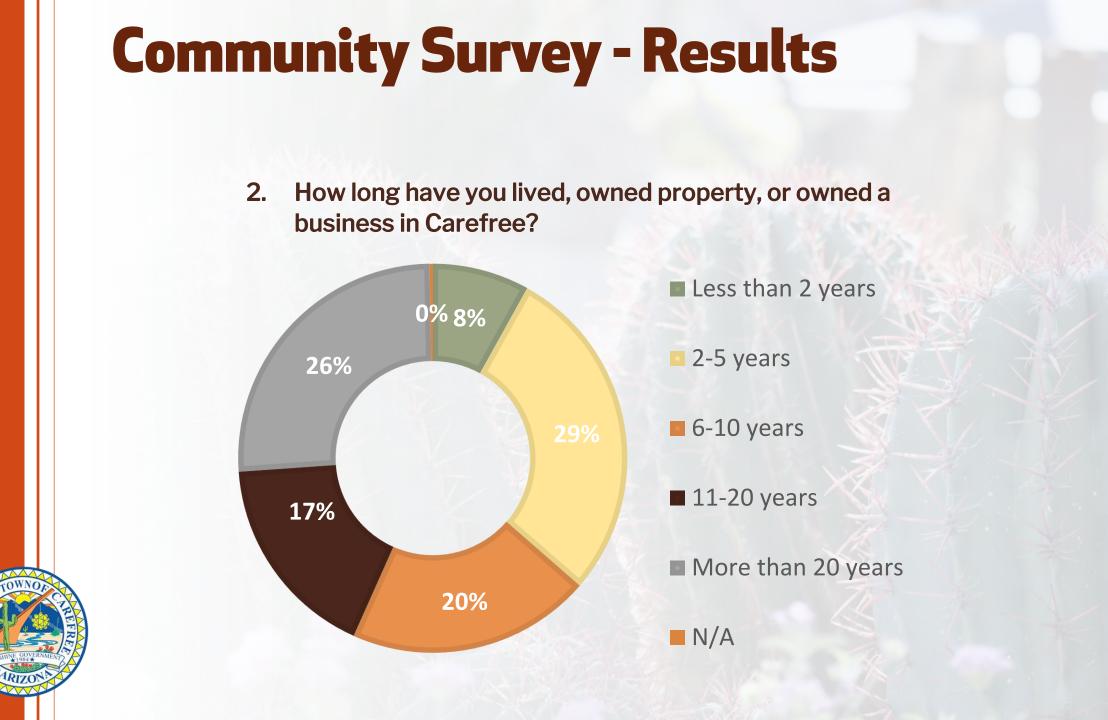

- 1. Available from March 17 April 17
- 2. 362 Responses!
- 3. Statistically Significant Sample Size
  - 95% sampling confidence level
  - 5% margin of error

1. Please indicate all that apply, I'm a

Full-time resident of Carefree
Part-time resident of Carefree
Property owner in Carefree
Business owner in Carefree
Other