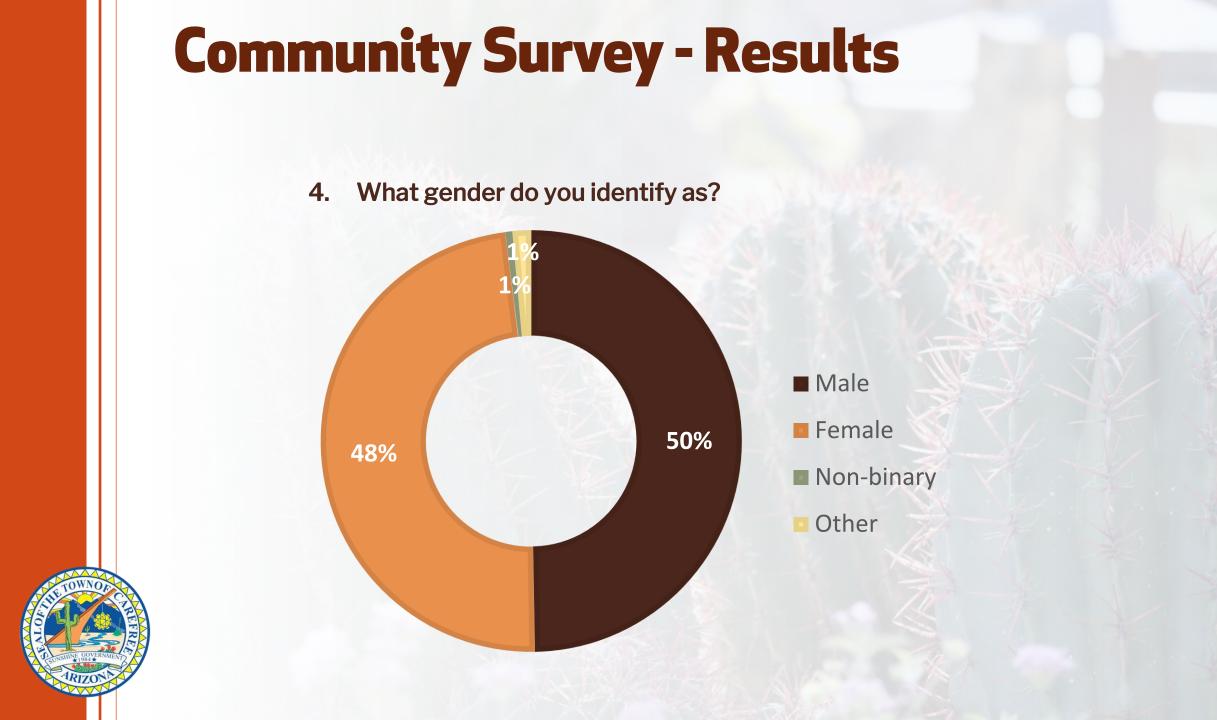

- 1. Available from March 17 April 17
- 2. 362 Responses!
- 3. Statistically Significant Sample Size
  - 95% sampling confidence level
  - 5% margin of error

1. Please indicate all that apply, I'm a

Full-time resident of Carefree
Part-time resident of Carefree
Property owner in Carefree
Business owner in Carefree
Other