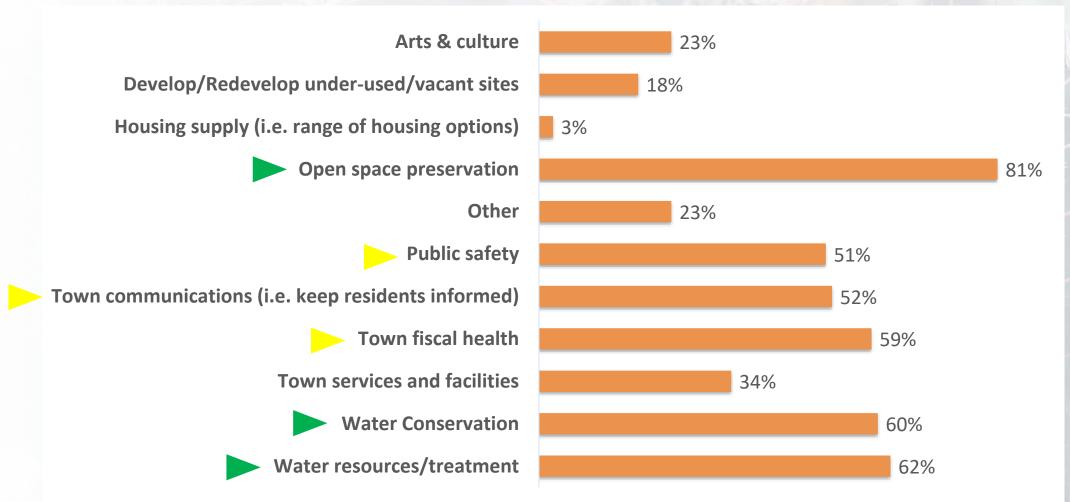

7. How important are the following trends Carefree has experienced recently? (check all that apply)

8. How would you rate to overall quality of life in our town?

9. To proactively assist Carefree in planning for the future, what are some of the main issues the Town should focus on in the next 10-20 years?