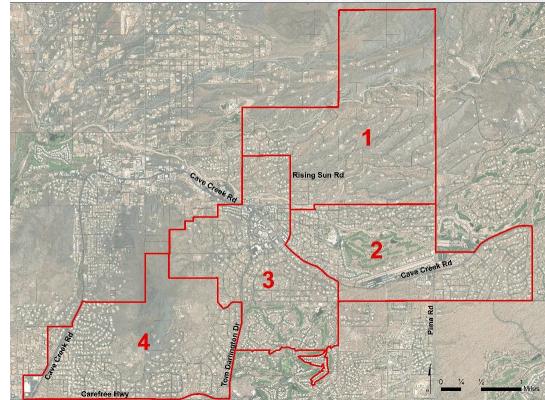

5. Using the "Areas of Carefree" map illustrated below, please indicate which area of Town you currently reside.

6. Why do you choose to live in Carefree? (Check all that apply)

Physical setting/Aesthetic beauty of natural environment Proximity to natural open space **Community design/Semi-Rural character Proximity to recreation/trail opportunities** Leisure and entertainment options Sense of community Unique art and culture Type of housing options **Other (please specify) Near family & friends** Good place to raise children **Close to employment** I don't live in Carefree