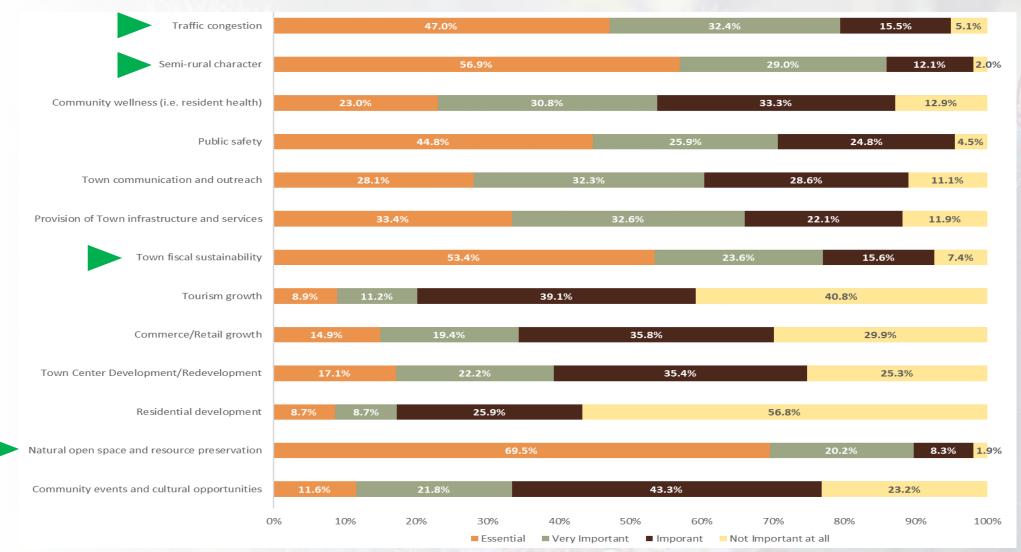

7. How important are the following trends Carefree has experienced recently? (check all that apply)

8. How would you rate to overall quality of life in our town?

9. To proactively assist Carefree in planning for the future, what are some of the main issues the Town should focus on in the next 10-20 years?