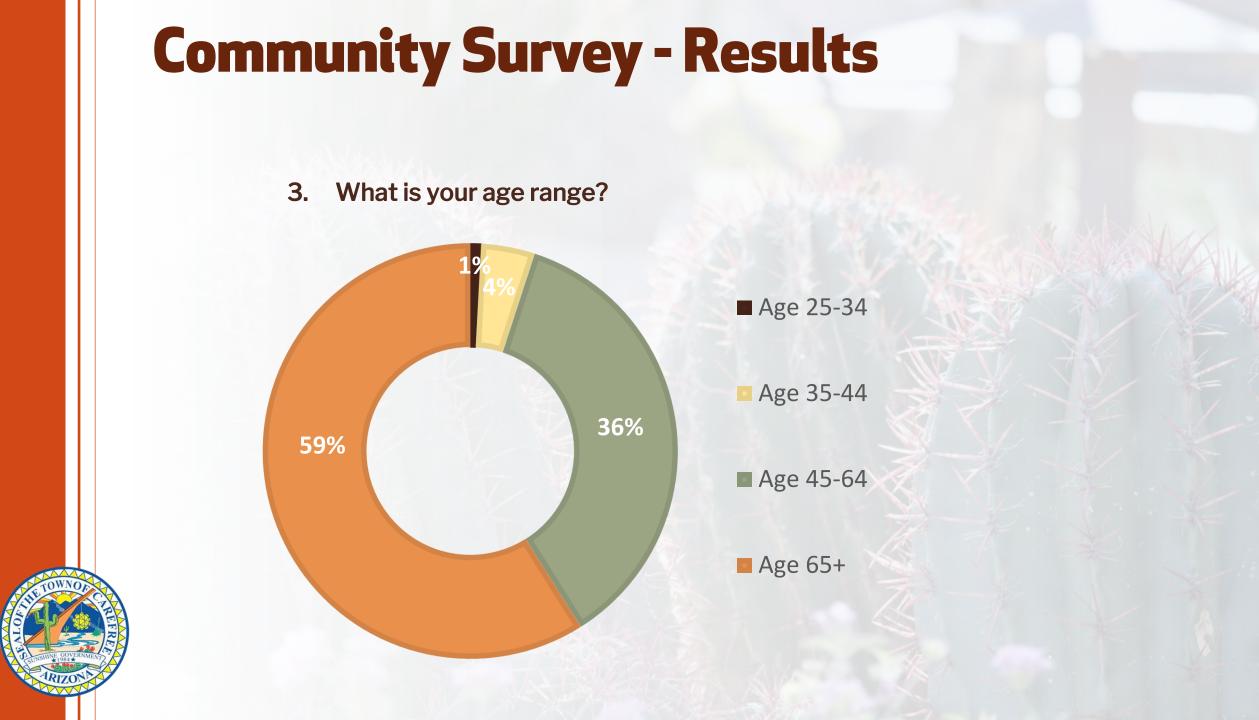

- 1. Available from March 17 April 17
- 2. 362 Responses!
- 3. Statistically Significant Sample Size
  - 95% sampling confidence level
  - 5% margin of error

1. Please indicate all that apply, I'm a

Full-time resident of Carefree
Part-time resident of Carefree
Property owner in Carefree
Business owner in Carefree
Other