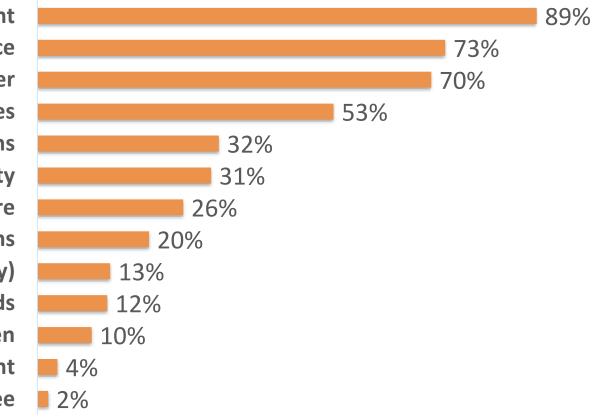

7. How important are the following trends Carefree has experienced recently? (check all that apply)

8. How would you rate to overall quality of life in our town?

9. To proactively assist Carefree in planning for the future, what are some of the main issues the Town should focus on in the next 10-20 years?