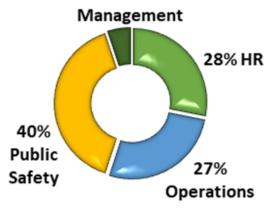

# **General Fund - Public Safety**

**PUBLIC SAFETY SERVICES** 

FIRE & EMERGENCY MEDICAL SERVICES

LAW ENFORCEMENT SERVICES

|                           |       | FY 2025     |
|---------------------------|-------|-------------|
| SUMMARY EXPENSES          |       | Budget      |
| Salaries & Benefits       |       | \$2,040,756 |
| Operations                |       | \$1,951,633 |
| Public Safety Contracts   |       | \$2,890,353 |
| Risk Management Contracts |       | \$370,000   |
|                           | TOTAL | \$7,252,742 |

# **General Fund - HR**

|                           |       | FY 2025     |
|---------------------------|-------|-------------|
| SUMMARY EXPENSES          |       | Budget      |
| Salaries & Benefits       |       | \$2,040,756 |
| Operations                |       | \$1,951,633 |
| Public Safety Contracts   |       | \$2,890,353 |
| Risk Management Contracts |       | \$370,000   |
|                           | TOTAL | \$7,252,742 |

# **General Fund - Operations**

|                           |       | FY 2025     |
|---------------------------|-------|-------------|
| SUMMARY EXPENSES          |       | Budget      |
| Salaries & Benefits       |       | \$2,040,756 |
| Operations                |       | \$1,951,633 |
| Public Safety Contracts   |       | \$2,890,353 |
| Risk Management Contracts |       | \$370,000   |
|                           | TOTAL | \$7,252,742 |

# **General Fund - Risk Management**

|                           |       | FY 2025     |
|---------------------------|-------|-------------|
| SUMMARY EXPENSES          |       | Budget      |
| Salaries & Benefits       |       | \$2,040,756 |
| Operations                |       | \$1,951,633 |
| Public Safety Contracts   |       | \$2,890,353 |
| Risk Management Contracts |       | \$370,000   |
|                           | TOTAL | \$7,252,742 |