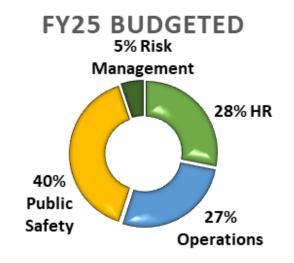

# **General Fund - Public Safety**

**PUBLIC SAFETY SERVICES** 

FIRE & EMERGENCY MEDICAL SERVICES

LAW ENFORCEMENT SERVICES

|                           |       | FY 2025     |
|---------------------------|-------|-------------|
| SUMMARY EXPENSES          |       | Budget      |
| Salaries & Benefits       |       | \$2,040,756 |
| Operations                |       | \$1,951,633 |
| Public Safety Contracts   |       | \$2,890,353 |
| Risk Management Contracts |       | \$370,000   |
|                           | TOTAL | \$7,252,742 |

# **General Fund - HR**

|                           |       | FY 2025     |
|---------------------------|-------|-------------|
| SUMMARY EXPENSES          |       | Budget      |
| Salaries & Benefits       |       | \$2,040,756 |
| Operations                |       | \$1,951,633 |
| Public Safety Contracts   |       | \$2,890,353 |
| Risk Management Contracts |       | \$370,000   |
|                           | TOTAL | \$7,252,742 |

# **General Fund - Operations**

|                           |       | FY 2025     |
|---------------------------|-------|-------------|
| SUMMARY EXPENSES          |       | Budget      |
| Salaries & Benefits       |       | \$2,040,756 |
| Operations                |       | \$1,951,633 |
| Public Safety Contracts   |       | \$2,890,353 |
| Risk Management Contracts |       | \$370,000   |
|                           | TOTAL | \$7,252,742 |

# **General Fund - Risk Management**

|                           |       | FY 2025     |
|---------------------------|-------|-------------|
| SUMMARY EXPENSES          |       | Budget      |
| Salaries & Benefits       |       | \$2,040,756 |
| Operations                |       | \$1,951,633 |
| Public Safety Contracts   |       | \$2,890,353 |
| Risk Management Contracts |       | \$370,000   |
|                           | TOTAL | \$7,252,742 |