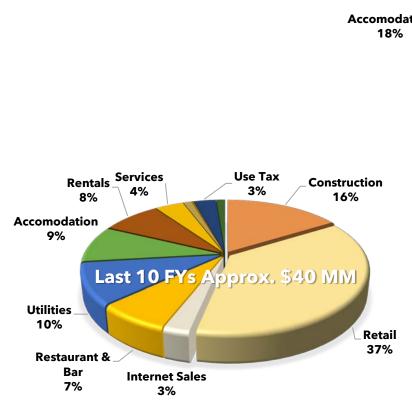

# **Local Trends in Municipal Sales Tax:**

- •In 2006, the Town's sales tax increased from 2% to 3% to offset the master contract for Rural Metro.
- •Overall performance: since this time (18 years), the average total municipal sales tax collection was \$3.62MM per year or about \$1.2MM per each 1%
- •Short-term performance: the past 5 years, this total municipal sales tax collection averaged \$5 MM or about \$1.66 per each 1%.
- •Sales tax tracks with economic conditions and performance of local businesses.
- •Threats to the town's sales tax revenues are:
  - •Closure of top producers
  - Economic cycles
  - •Legislative initiatives