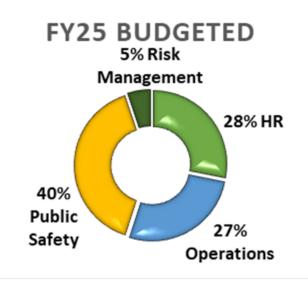

# **General Fund - Public Safety**

**PUBLIC SAFETY SERVICES** 

FIRE & EMERGENCY MEDICAL SERVICES

LAW ENFORCEMENT SERVICES

|                           |       | FY 2025     |
|---------------------------|-------|-------------|
| SUMMARY EXPENSES          |       | Budget      |
| Salaries & Benefits       |       | \$2,040,756 |
| Operations                |       | \$1,951,633 |
| Public Safety Contracts   |       | \$2,890,353 |
| Risk Management Contracts |       | \$370,000   |
|                           | TOTAL | \$7,252,742 |

# **General Fund - HR**

|                           |       | FY 2025     |
|---------------------------|-------|-------------|
| SUMMARY EXPENSES          |       | Budget      |
| Salaries & Benefits       |       | \$2,040,756 |
| Operations                |       | \$1,951,633 |
| Public Safety Contracts   |       | \$2,890,353 |
| Risk Management Contracts |       | \$370,000   |
|                           | TOTAL | \$7,252,742 |

# **General Fund - Operations**

|                           |       | FY 2025     |
|---------------------------|-------|-------------|
| SUMMARY EXPENSES          |       | Budget      |
| Salaries & Benefits       |       | \$2,040,756 |
| Operations                |       | \$1,951,633 |
| Public Safety Contracts   |       | \$2,890,353 |
| Risk Management Contracts |       | \$370,000   |
|                           | TOTAL | \$7,252,742 |

# **General Fund - Risk Management**

|                           |       | FY 2025     |
|---------------------------|-------|-------------|
| SUMMARY EXPENSES          |       | Budget      |
| Salaries & Benefits       |       | \$2,040,756 |
| Operations                |       | \$1,951,633 |
| Public Safety Contracts   |       | \$2,890,353 |
| Risk Management Contracts |       | \$370,000   |
|                           | TOTAL | \$7,252,742 |