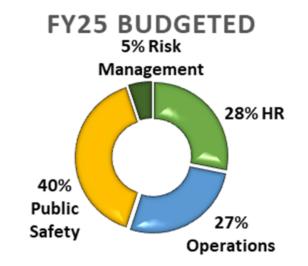

# **General Fund - Public Safety**

**PUBLIC SAFETY SERVICES** 

FIRE & EMERGENCY MEDICAL SERVICES

LAW ENFORCEMENT SERVICES

|                           |       | FY 2025     |
|---------------------------|-------|-------------|
| SUMMARY EXPENSES          |       | Budget      |
| Salaries & Benefits       |       | \$2,040,756 |
| Operations                |       | \$1,951,633 |
| Public Safety Contracts   |       | \$2,890,353 |
| Risk Management Contracts |       | \$370,000   |
|                           | TOTAL | \$7,252,742 |

# **General Fund - HR**

|                           |       | FY 2025     |
|---------------------------|-------|-------------|
| SUMMARY EXPENSES          |       | Budget      |
| Salaries & Benefits       |       | \$2,040,756 |
| Operations                |       | \$1,951,633 |
| Public Safety Contracts   |       | \$2,890,353 |
| Risk Management Contracts |       | \$370,000   |
|                           | TOTAL | \$7,252,742 |

# **General Fund - Operations**

|                           |       | FY 2025     |
|---------------------------|-------|-------------|
| SUMMARY EXPENSES          |       | Budget      |
| Salaries & Benefits       |       | \$2,040,756 |
| Operations                |       | \$1,951,633 |
| Public Safety Contracts   |       | \$2,890,353 |
| Risk Management Contracts |       | \$370,000   |
|                           | TOTAL | \$7,252,742 |

# **General Fund - Risk Management**

|                           |       | FY 2025     |
|---------------------------|-------|-------------|
| SUMMARY EXPENSES          |       | Budget      |
| Salaries & Benefits       |       | \$2,040,756 |
| Operations                |       | \$1,951,633 |
| Public Safety Contracts   |       | \$2,890,353 |
| Risk Management Contracts |       | \$370,000   |
|                           | TOTAL | \$7,252,742 |