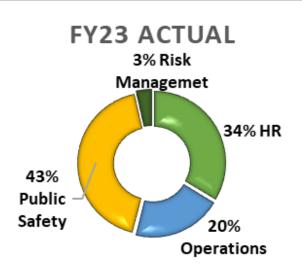

# **General Fund - HR**

|                           |       | FY 2025     |
|---------------------------|-------|-------------|
| SUMMARY EXPENSES          |       | Budget      |
| Salaries & Benefits       |       | \$2,040,756 |
| Operations                |       | \$1,951,633 |
| Public Safety Contracts   |       | \$2,890,353 |
| Risk Management Contracts |       | \$370,000   |
|                           | TOTAL | \$7,252,742 |

# FY25 BUDGETED 5% Risk Management 28% HR 40% Public Safety Operations

|             | ESTIMATED                                                                                                                                                                                                        | BUDGET                                                                                                                                                                                                                                                                                                                     |
|-------------|------------------------------------------------------------------------------------------------------------------------------------------------------------------------------------------------------------------|----------------------------------------------------------------------------------------------------------------------------------------------------------------------------------------------------------------------------------------------------------------------------------------------------------------------------|
|             |                                                                                                                                                                                                                  |                                                                                                                                                                                                                                                                                                                            |
|             |                                                                                                                                                                                                                  |                                                                                                                                                                                                                                                                                                                            |
|             | \$36,873                                                                                                                                                                                                         | \$26,700                                                                                                                                                                                                                                                                                                                   |
| \$233,198   |                                                                                                                                                                                                                  | \$313,600                                                                                                                                                                                                                                                                                                                  |
| \$87,178    | \$58,413                                                                                                                                                                                                         | \$87,500                                                                                                                                                                                                                                                                                                                   |
| \$96,493    | \$101,420                                                                                                                                                                                                        | \$159,250                                                                                                                                                                                                                                                                                                                  |
| \$441,042   | \$463,236                                                                                                                                                                                                        | \$587,050                                                                                                                                                                                                                                                                                                                  |
| F)/ 0000    | EV 0004                                                                                                                                                                                                          | EV 000E                                                                                                                                                                                                                                                                                                                    |
|             | _                                                                                                                                                                                                                | FY 2025                                                                                                                                                                                                                                                                                                                    |
| ACTUAL      | ESTIMATED                                                                                                                                                                                                        | BUDGET                                                                                                                                                                                                                                                                                                                     |
| <b>.</b>    | * · = · · · ·                                                                                                                                                                                                    |                                                                                                                                                                                                                                                                                                                            |
|             |                                                                                                                                                                                                                  | \$235,700                                                                                                                                                                                                                                                                                                                  |
| \$138,806   | \$211,500                                                                                                                                                                                                        | \$291,700                                                                                                                                                                                                                                                                                                                  |
| \$13,225    | \$5,050                                                                                                                                                                                                          | \$44,050                                                                                                                                                                                                                                                                                                                   |
| \$4,423     | \$8,025                                                                                                                                                                                                          | \$8,250                                                                                                                                                                                                                                                                                                                    |
| . \$242,681 | \$289,975                                                                                                                                                                                                        | \$579,700                                                                                                                                                                                                                                                                                                                  |
| FY 2023     | FY 2024                                                                                                                                                                                                          | FY 2025                                                                                                                                                                                                                                                                                                                    |
| ACTUAL      | <b>ESTIMATED</b>                                                                                                                                                                                                 | BUDGET                                                                                                                                                                                                                                                                                                                     |
|             |                                                                                                                                                                                                                  |                                                                                                                                                                                                                                                                                                                            |
| \$61,544    | \$39,937                                                                                                                                                                                                         | \$126,500                                                                                                                                                                                                                                                                                                                  |
|             |                                                                                                                                                                                                                  | \$611,160                                                                                                                                                                                                                                                                                                                  |
| . \$495,795 | \$539,269                                                                                                                                                                                                        | \$737,660                                                                                                                                                                                                                                                                                                                  |
| EV 2023     | EV 2024                                                                                                                                                                                                          | FY 2025                                                                                                                                                                                                                                                                                                                    |
|             |                                                                                                                                                                                                                  |                                                                                                                                                                                                                                                                                                                            |
|             |                                                                                                                                                                                                                  |                                                                                                                                                                                                                                                                                                                            |
|             | \$233,198<br>\$87,178<br>\$96,493<br>\$441,042<br>FY 2023<br>ACTUAL<br>\$86,227<br>\$138,806<br>\$13,225<br>\$4,423<br>\$242,681<br>FY 2023<br>ACTUAL<br>\$61,544<br>\$434,251<br>\$495,795<br>FY 2023<br>ACTUAL | \$233,198 \$266,530<br>\$87,178 \$58,413<br>\$96,493 \$101,420<br>\$441,042 \$463,236<br>FY 2023 FY 2024<br>ESTIMATED  \$86,227 \$65,400<br>\$138,806 \$211,500<br>\$13,225 \$5,050<br>\$4,423 \$8,025<br>FY 2023 FY 2024<br>ESTIMATED  \$61,544 \$39,937<br>\$434,251 \$499,332<br>\$495,795 \$539,269<br>FY 2023 FY 2024 |