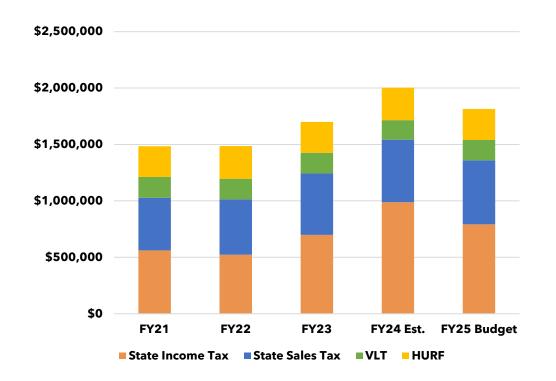

# **Forecasted State Shared Revenue:**

| CATEGORY            | FY21        | FY22        | FY23        | FY24 EST.   | FY25<br>BUDGET |
|---------------------|-------------|-------------|-------------|-------------|----------------|
| State Income<br>Tax | \$561,223   | \$523,051   | \$699,050   | \$988,192   | \$791,859(44%) |
| State Sales Tax     | \$465,873   | \$490,938   | \$544,720   | \$554,736   | \$568,000(31%) |
| VLT                 | \$185,551   | \$183,054   | \$182,202   | \$172,000   | \$180,000(15%) |
| HURF                | \$272,183   | \$288,864   | \$274,193   | \$288,000   | \$275,000(10%) |
| TOTAL               | \$1,484,830 | \$1,485,907 | \$1,700,165 | \$2,002,928 | \$1,814,859    |