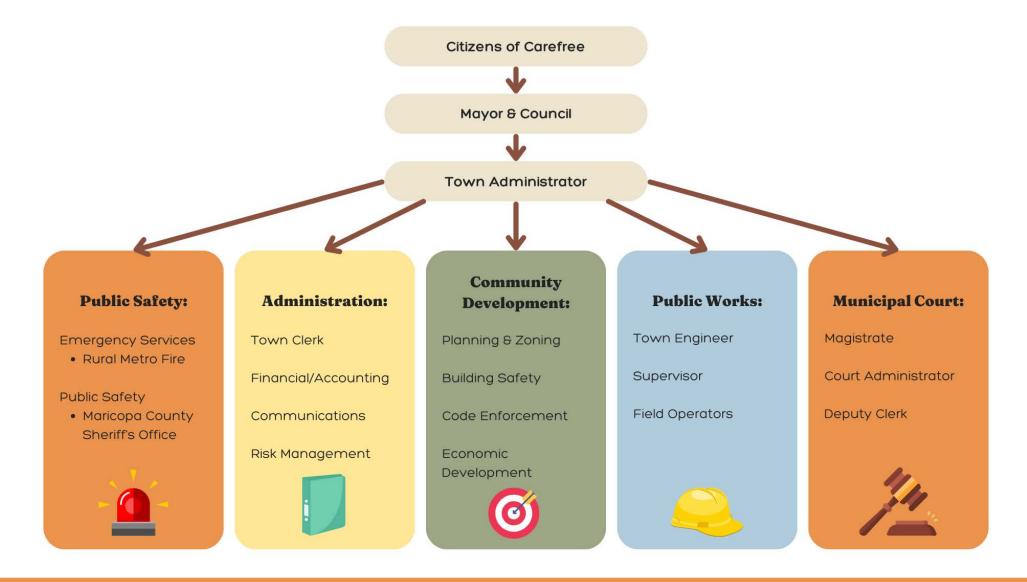

**Administration:** 

Financial/Accounting

Communications

Risk Management

Citizens of Carefree

Mayor & Council

Town Administrator

Development:

Planning & Zoning

Code Enforcement

**Building Safety** 

Development

**Public Works:** 

Town Engineer

Field Operators

Supervisor

**Municipal Court:** 

Court Administrator

Magistrate

Deputy Clerk

• 5% increase in health insurance

Public Safety:

**Emergency Services** 

· Rural Metro Fire

Maricopa County

Sheriff's Office

Public Safety

• 5% COLA/Merit