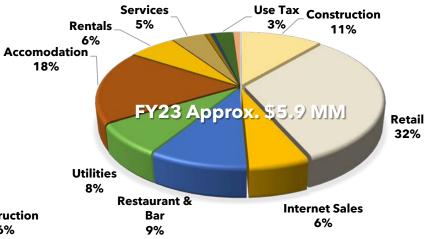

# **Local Trends in Municipal Sales Tax:**

- •In 2006, the Town's sales tax increased from 2% to 3% to offset the master contract for Rural Metro.
- •Overall performance: since this time (18 years), the average total municipal sales tax collection was \$3.62MM per year or about \$1.2MM per each 1%
- •Short-term performance: the past 5 years, this total municipal sales tax collection averaged \$5 MM or about \$1.66 per each 1%.
- •Sales tax tracks with economic conditions and performance of local businesses.
- •Threats to the town's sales tax revenues are:
  - •Closure of top producers
  - Economic cycles
  - •Legislative initiatives