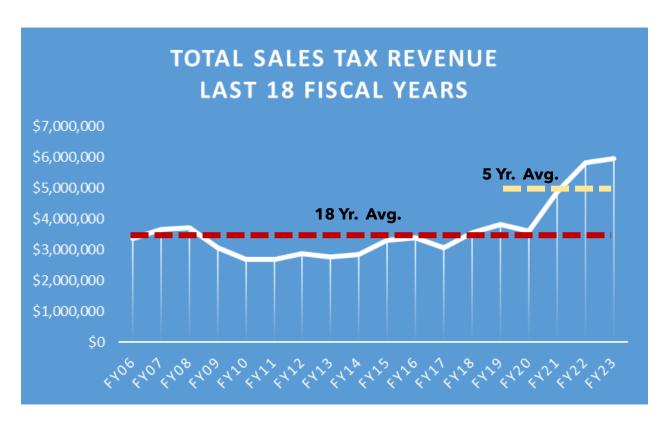

# **Local Trends in Municipal Sales Tax:**

- •In 2006, the Town's sales tax increased from 2% to 3% to offset the master contract for Rural Metro.
- •Overall performance: since this time (18 years), the average total municipal sales tax collection was \$3.62MM per year or about \$1.2MM per each 1%
- •Short-term performance: the past 5 years, this total municipal sales tax collection averaged \$5 MM or about \$1.66 per each 1%.
- •Sales tax tracks with economic conditions and performance of local businesses.
- •Threats to the town's sales tax revenues are:
  - •Closure of top producers
  - Economic cycles
  - •Legislative initiatives