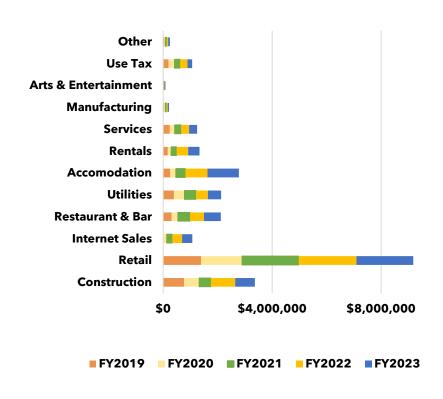

# **Local Trends in Municipal Sales Tax:**

- •In 2006, the Town's sales tax increased from 2% to 3% to offset the master contract for Rural Metro.
- •Overall performance: since this time (18 years), the average total municipal sales tax collection was \$3.62MM per year or about \$1.2MM per each 1%
- •Short-term performance: the past 5 years, this total municipal sales tax collection averaged \$5 MM or about \$1.66 per each 1%.
- •Sales tax tracks with economic conditions and performance of local businesses.
- •Threats to the town's sales tax revenues are:
  - •Closure of top producers
  - Economic cycles
  - •Legislative initiatives