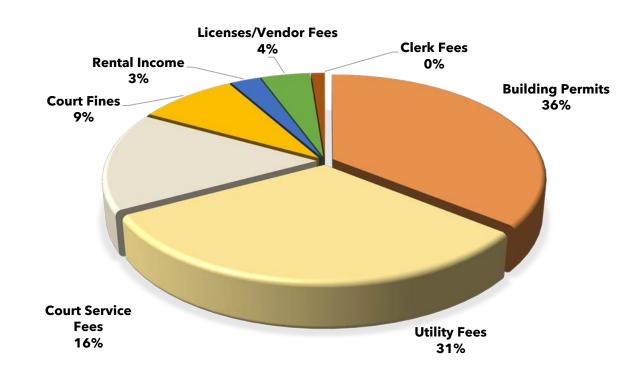

# **Anticipated User Fees:**

| COST RECOVERY FEES   | FY23<br>ACTUAL | FY24<br>ESTIMATE | FY25<br>BUDGET |
|----------------------|----------------|------------------|----------------|
| Building Permits     | \$465,727      | \$467,000        | \$450,000      |
| Utility Fees         | \$382,027      | \$399,000        | \$395,000      |
| Court Service Fees   | \$185,234      | \$192,540        | \$200,346      |
| Court Fines          | \$122,915      | \$105,000        | \$110,000      |
| Rental Income        | \$33,000       | \$33,000         | \$33,000       |
| Licenses/Vendor Fees | \$47,303       | \$54,400         | \$55,000       |
| Agreements           | \$25,000       | \$15,000         | \$15,000       |
| Clerk Fees           | \$177          | \$200            | \$200          |
|                      |                |                  |                |
| TOTAL                | \$1,261,383    | \$1,266,140      | \$1,258,546    |