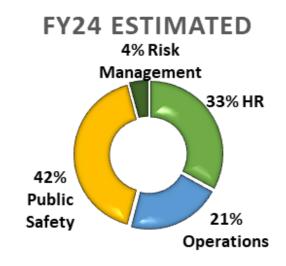

# FY25 BUDGETED 5% Risk Management 28% HR 40% Public Safety Operations

|             | ESTIMATED                                                                                                                                                                                                        | BUDGET                                                                                                                                                                                                                                                                                                                     |
|-------------|------------------------------------------------------------------------------------------------------------------------------------------------------------------------------------------------------------------|----------------------------------------------------------------------------------------------------------------------------------------------------------------------------------------------------------------------------------------------------------------------------------------------------------------------------|
|             |                                                                                                                                                                                                                  |                                                                                                                                                                                                                                                                                                                            |
|             |                                                                                                                                                                                                                  |                                                                                                                                                                                                                                                                                                                            |
|             | \$36,873                                                                                                                                                                                                         | \$26,700                                                                                                                                                                                                                                                                                                                   |
| \$233,198   |                                                                                                                                                                                                                  | \$313,600                                                                                                                                                                                                                                                                                                                  |
| \$87,178    | \$58,413                                                                                                                                                                                                         | \$87,500                                                                                                                                                                                                                                                                                                                   |
| \$96,493    | \$101,420                                                                                                                                                                                                        | \$159,250                                                                                                                                                                                                                                                                                                                  |
| \$441,042   | \$463,236                                                                                                                                                                                                        | \$587,050                                                                                                                                                                                                                                                                                                                  |
| F)/ 0000    | EV 0004                                                                                                                                                                                                          | EV 000E                                                                                                                                                                                                                                                                                                                    |
|             | _                                                                                                                                                                                                                | FY 2025                                                                                                                                                                                                                                                                                                                    |
| ACTUAL      | ESTIMATED                                                                                                                                                                                                        | BUDGET                                                                                                                                                                                                                                                                                                                     |
| <b>.</b>    | * · = · · · ·                                                                                                                                                                                                    |                                                                                                                                                                                                                                                                                                                            |
|             |                                                                                                                                                                                                                  | \$235,700                                                                                                                                                                                                                                                                                                                  |
| \$138,806   | \$211,500                                                                                                                                                                                                        | \$291,700                                                                                                                                                                                                                                                                                                                  |
| \$13,225    | \$5,050                                                                                                                                                                                                          | \$44,050                                                                                                                                                                                                                                                                                                                   |
| \$4,423     | \$8,025                                                                                                                                                                                                          | \$8,250                                                                                                                                                                                                                                                                                                                    |
| . \$242,681 | \$289,975                                                                                                                                                                                                        | \$579,700                                                                                                                                                                                                                                                                                                                  |
| FY 2023     | FY 2024                                                                                                                                                                                                          | FY 2025                                                                                                                                                                                                                                                                                                                    |
| ACTUAL      | <b>ESTIMATED</b>                                                                                                                                                                                                 | BUDGET                                                                                                                                                                                                                                                                                                                     |
|             |                                                                                                                                                                                                                  |                                                                                                                                                                                                                                                                                                                            |
| \$61,544    | \$39,937                                                                                                                                                                                                         | \$126,500                                                                                                                                                                                                                                                                                                                  |
|             |                                                                                                                                                                                                                  | \$611,160                                                                                                                                                                                                                                                                                                                  |
| . \$495,795 | \$539,269                                                                                                                                                                                                        | \$737,660                                                                                                                                                                                                                                                                                                                  |
| EV 2023     | EV 2024                                                                                                                                                                                                          | FY 2025                                                                                                                                                                                                                                                                                                                    |
|             |                                                                                                                                                                                                                  |                                                                                                                                                                                                                                                                                                                            |
|             |                                                                                                                                                                                                                  |                                                                                                                                                                                                                                                                                                                            |
|             | \$233,198<br>\$87,178<br>\$96,493<br>\$441,042<br>FY 2023<br>ACTUAL<br>\$86,227<br>\$138,806<br>\$13,225<br>\$4,423<br>\$242,681<br>FY 2023<br>ACTUAL<br>\$61,544<br>\$434,251<br>\$495,795<br>FY 2023<br>ACTUAL | \$233,198 \$266,530<br>\$87,178 \$58,413<br>\$96,493 \$101,420<br>\$441,042 \$463,236<br>FY 2023 FY 2024<br>ESTIMATED  \$86,227 \$65,400<br>\$138,806 \$211,500<br>\$13,225 \$5,050<br>\$4,423 \$8,025<br>FY 2023 FY 2024<br>ESTIMATED  \$61,544 \$39,937<br>\$434,251 \$499,332<br>\$495,795 \$539,269<br>FY 2023 FY 2024 |