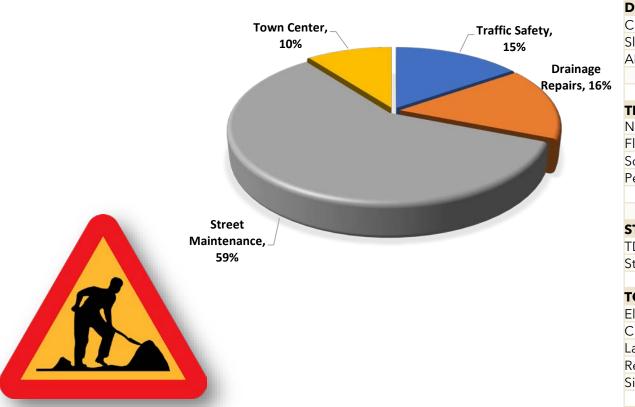

# **Capital Improvement Projects:**

| CAPITAL PROJECTS             | EST. EXPENSE |
|------------------------------|--------------|
| DRAINAGE                     |              |
| Culvert repairs              | \$750,000    |
| Slurry Bank Repairs          | \$150,000    |
| ADEQ Sampling/MS4 Compliance | \$15,000     |
|                              | \$915,000    |
| TRAFFIC SAFETY               |              |
| Neighborhood Program         | \$15,000     |
| Flock cameras (4)            | \$12,000     |
| Solar Radar Speed Signs (12) | \$110,000    |
| Pedestrian Xings             | \$750,000    |
|                              | \$887,000    |
| STREET MAINTENANCE           |              |
| TD/CCR/Highlands 2" -3"M/O   | \$3,350,000  |
| Street Sign Replacement      | \$50,000     |
|                              | \$3,400,000  |
| TOWN CENTER                  |              |
| Electrical Repairs           | \$30,000     |
| Chair Replacement            | \$5,000      |
| Landscape/sidewalk Repairs   | \$40,000     |
| Replace holiday lights/décor | \$25,000     |
| Signage/Parking/Facade       | \$500,000    |
|                              | \$600,000    |
| TOTAL                        | \$5,802,000  |