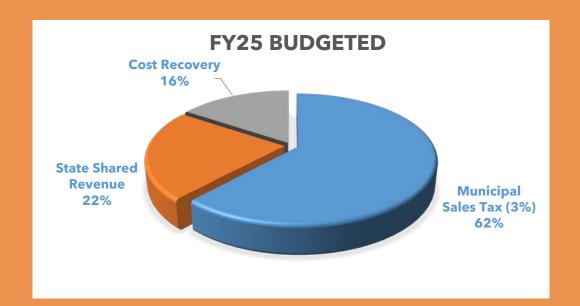

# FORECASTED REVENUE FY 2024-2025

| REVENUE TYPE             | FY25 Budgeted |
|--------------------------|---------------|
| Municipal Sales Tax (3%) | \$5,000,000   |
| State Shared Revenue     | \$1,814,859   |
| Cost Recovery            | \$1,258,546   |
| Total                    | \$8,073,405   |