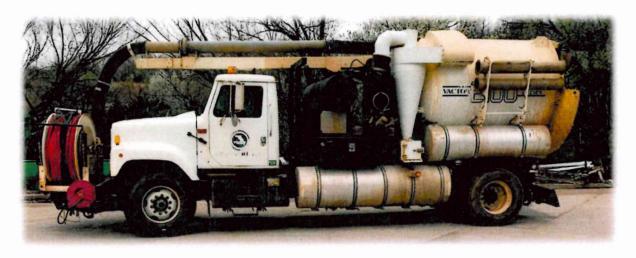

- **ii. PROPOSED ORDINANCE** HB2024-14 Amending Ordinance No. 2486 Code of Ethics
- iii. PROPOSED ORDINANCE HB2024-15 Approving Lease Purchase for 2015 Vactor Truck with Security Bank of Pulaski County
- iv. PROPOSED ORDINANCE HB2024-16 Authorizing Agreement with Missouri Department of Conservation Roubidoux River Access 709 Hwy 17
- v. **PROPOSED ORDINANCE** HB2024-17 Authorizing Contract for Sale of 2001 Vactor Truck to City of Dixon, Missouri
- **b. RESOLUTION** None
- 9. OTHER BUSINESS
- 10. COUNCIL COMMENTS
- 11. MAYOR COMMENTS
- **12. ADJOURNMENT**