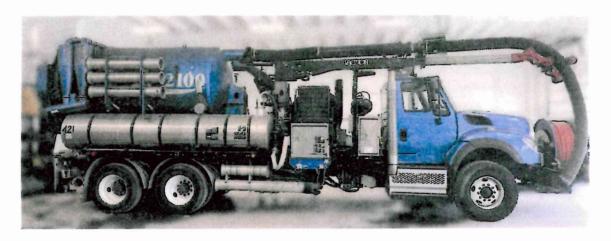

- **ii. PROPOSED ORDINANCE** HB2024-14 Amending Ordinance No. 2486 Code of Ethics
- iii. PROPOSED ORDINANCE HB2024-15 Approving Lease Purchase for 2015 Vactor Truck with Security Bank of Pulaski County
- iv. PROPOSED ORDINANCE HB2024-16 Authorizing Agreement with Missouri Department of Conservation Roubidoux River Access 709 Hwy 17
- v. **PROPOSED ORDINANCE** HB2024-17 Authorizing Contract for Sale of 2001 Vactor Truck to City of Dixon, Missouri
- **b. RESOLUTION** None
- 9. OTHER BUSINESS
- 10. COUNCIL COMMENTS
- 11. MAYOR COMMENTS
- **12. ADJOURNMENT**