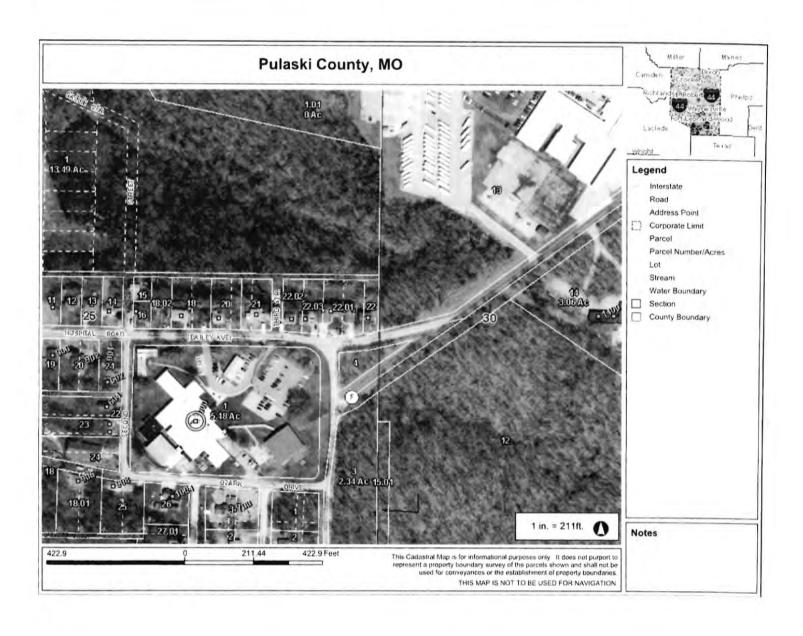

### 7. COUNCIL DISCUSSION

- a. Pulaski County Sewer District
- b. Rezoning 1000 Hospital Road & Pinnacle at The Summit Mark Rowden Homes, LLC

### a. ORDINANCE

- i. **PROPOSED ORDINANCE** HB 2024-06 Amending the Salary of the Mayor and Establishing Salary of the Council
- ii. **PROPOSED ORDINANCE** HB 2024-07 Authorizing Funding and Support for Special Events Held within the City limits of Waynesville
- iii. PROPOSED ORDINANCE HB 2024-08 Approving Rezoning R1 to MU2 1000 Hospital Road
- iv. **PROPOSED ORDINANCE** HB2024-09 Approving Rezoning R1 to R3 Pinnacle at The Summit Mark Rowden Homes, LLC
- v. **PROPOSED ORDINANCE** HB2024-10 Approving Agreement for Special Counsel Tyce Smith
- vi. PROPOSED ORDINANCE HB2024-11 Approving Joint Use Agreement between the City of Waynesville, City of Saint Robert and Fort Leonard Wood for Forney Field