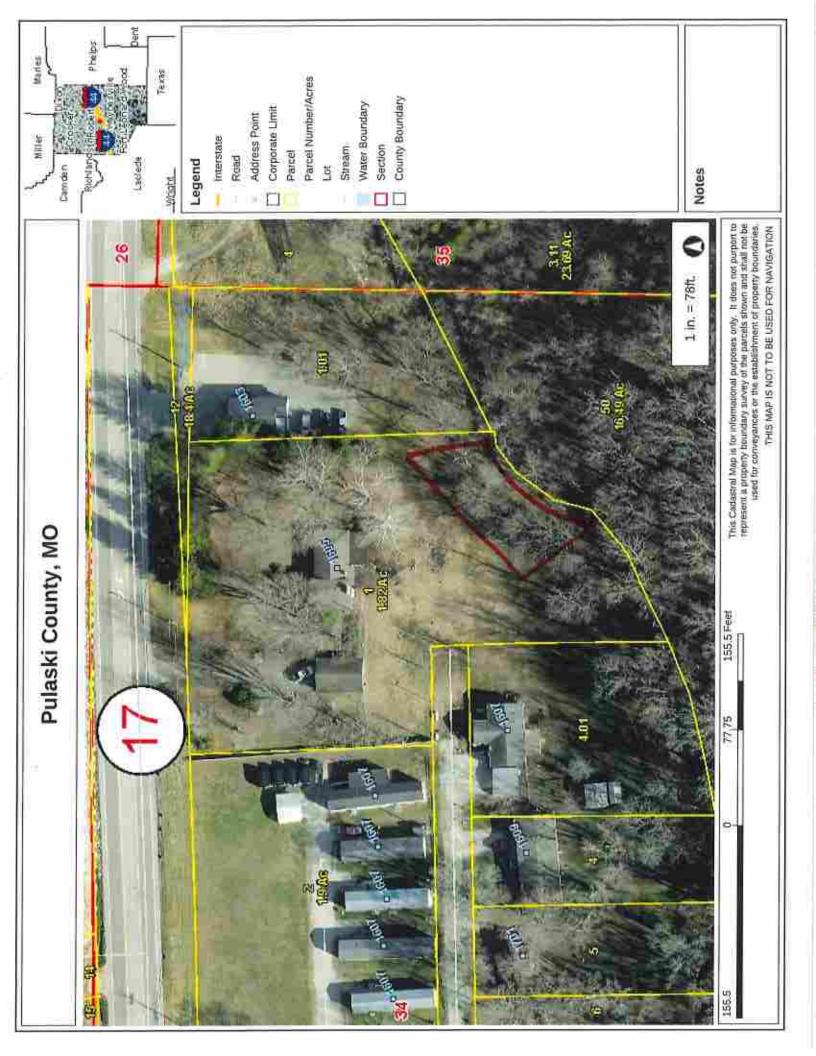

b. **PROPOSED ORDINANCE** - HB2022-17 – Conditional Use – 107 Viren Lane – Telecommunications Tower. The proposed Ordinance was read by title twice and its adoption and passage was moved by Councilman Conley and seconded by Councilman Wilson.

YEAS: Wilson, Rice, Liberty, Conley, Koren

NAYS: Farnham, Davis

Motion passed

**VETO** – HB2022-17 vetoed by Mayor Brown according to Section 110.090 of Waynesville's City Doe.