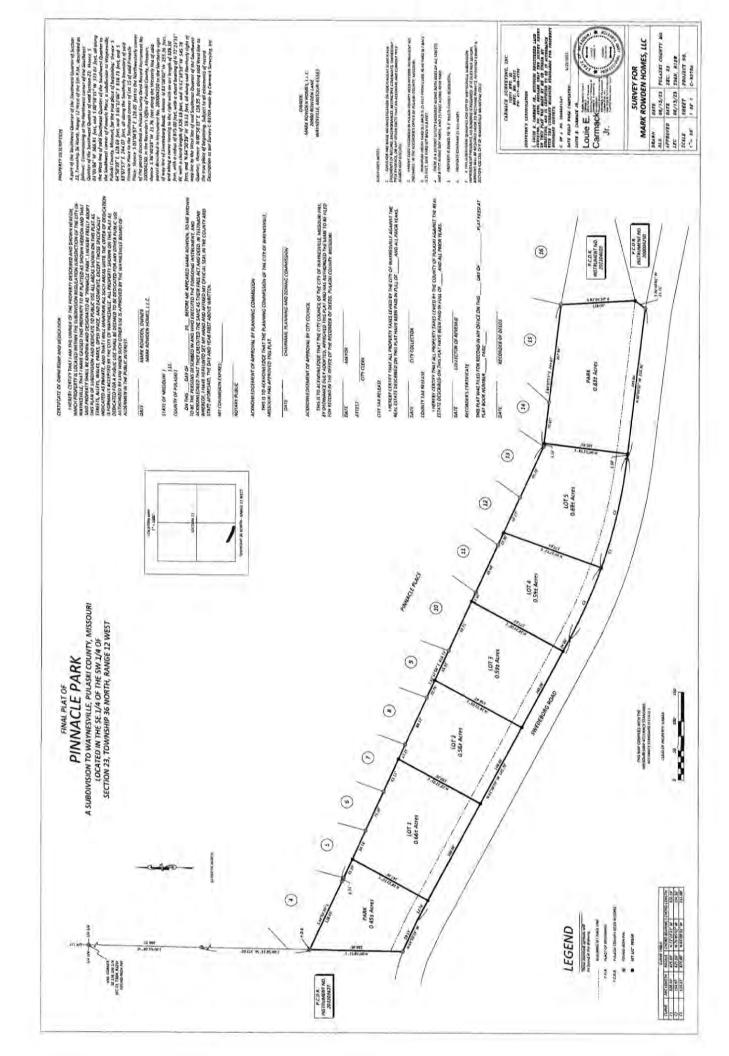

- 3. CITIZENS COMMENTS
- 4. SPECIAL GUESTS PRESENTATIONS APPOINTMENTS

None

- 5. BOARD COMMISSION LIAISON REPORTS
  - a. Park Board Chairman Watson
    - i. Report on July 13<sup>th</sup>, meeting.
  - b. Planning and Zoning Councilman Hyatt
    - i. Report on July 11<sup>th</sup>, meeting.
    - ii. **PROPOSED ORDINANCE** HB2023-23 Approving Final Plat Pinnacle Park Tabled from June 15<sup>th</sup> meeting.

#### **Planning and Zoning**

- a. Report on June 13<sup>th</sup>, meeting. Councilman Hyatt stated the Planning & Zoning Commission held Public Hearings regarding applications to re-zone property at 201 S. Benton Street from R1 to MU-1 and to re-zone property at 802 Historic Route 66 West from R1 to R2. Councilman Hyatt also stated the Commission heard complaints regarding a conditional use permit granted to 106 Lincoln Lane to keep chickens. After review, the Commission voted to advise Council to revoke the permit. Councilman Hyatt stated the Commission review the preliminary and final plat for Pinnacle Park.
- b. **PROPOSED ORDINANCE** HB2023-20 Approving Re-zoning of property at 201 S. Benton St from R1 to MU-1. Ordinance was read by title twice and its adoption and passage was moved by Councilman Farnham and seconded by Councilman Hyatt.

YEAS: Farnham, Rice, Conley

NAYS: Hyatt, Davis Motion failed.

f. **PROPOSED ORDINANCE** - HB2023-23 – Approving Final Plat. Ordinance was tabled until July meeting.