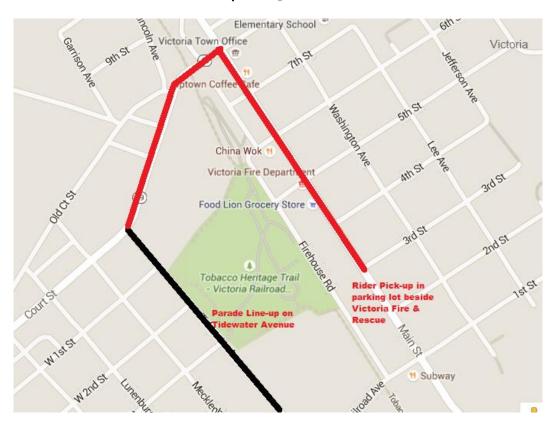

Please Note: All emergency vehicles line up in the Caddis parking lot at the corner of Tidewater Ave. and Court Street, enter off Tidewater Ave.

All other entries will line up along Tidewater Avenue between 6:00 PM and 6:45 PM

# For information or questions contact William Pernell at (434) 696-2343 ex. 4 or by email at william.pernell@victoriava.net

The parade line-up will be on Tidewater Avenue from 6:00 PM until 6:45 PM.

Enter line-up at the intersection of Tidewater Avenue and West 6<sup>th</sup> Street.

The parade route is from Court Street and Tidewater Avenue to Main Street and down to 3<sup>rd</sup> Street.

The reviewing stand will be located at the intersection of Main Street and 7<sup>th</sup> Street.

Riders may be picked up in the parking lot beside the fire station.