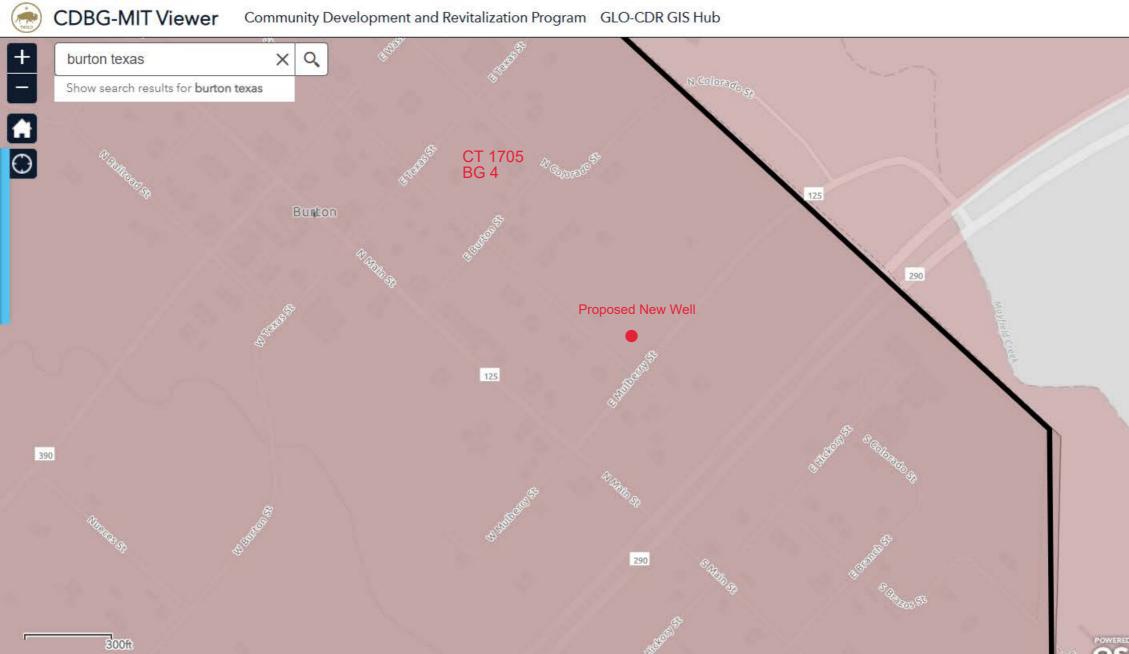

### **Project Description:**

The City of Burton propose to construct New Water Well #5 near the intersection of Mulberry Street (Spur 125)/Brazos Street. Presently, the City of Burton only has 1 groundwater supply well for approximately 230 connections. To reduce risk and for mitigation purposes, if this one well is lost, there is no backup, so the City's citizens would be without water and water hauling would be the only alternative as there is no neighboring water system connection. Water Well #5 is proposed to provide a second well that will provide the City's water system with redundancy & resiliency. The new well will be pump groundwater to the City's existing water plant on Mulberry St (Spur 125) that already includes existing ground storage tank, booster pumps, building, electrical and controls. Without this proposed water well and if the existing well should fail, this lack of water would be a major health risk for current & future citizens and impose economic difficulties on the City's existing businesses. Without a reliable and resilient water supply, there would be no day-to-day living and businesses would cease to exist in the City of Burton.

HUD LMISD:

387

Area Benefit:

| REQUIRED - C                    |     | County Code |     |    |    |    |    |    |    |    |
|---------------------------------|-----|-------------|-----|----|----|----|----|----|----|----|
| Identify the census tract and l | ake |             | 477 |    |    |    |    |    |    |    |
| Census Tract (6-digit)          | 01  | 02          | 03  | 04 | 05 | 06 | 07 | 08 | 09 | 10 |
| 1705.00                         |     |             |     |    |    |    |    |    |    |    |