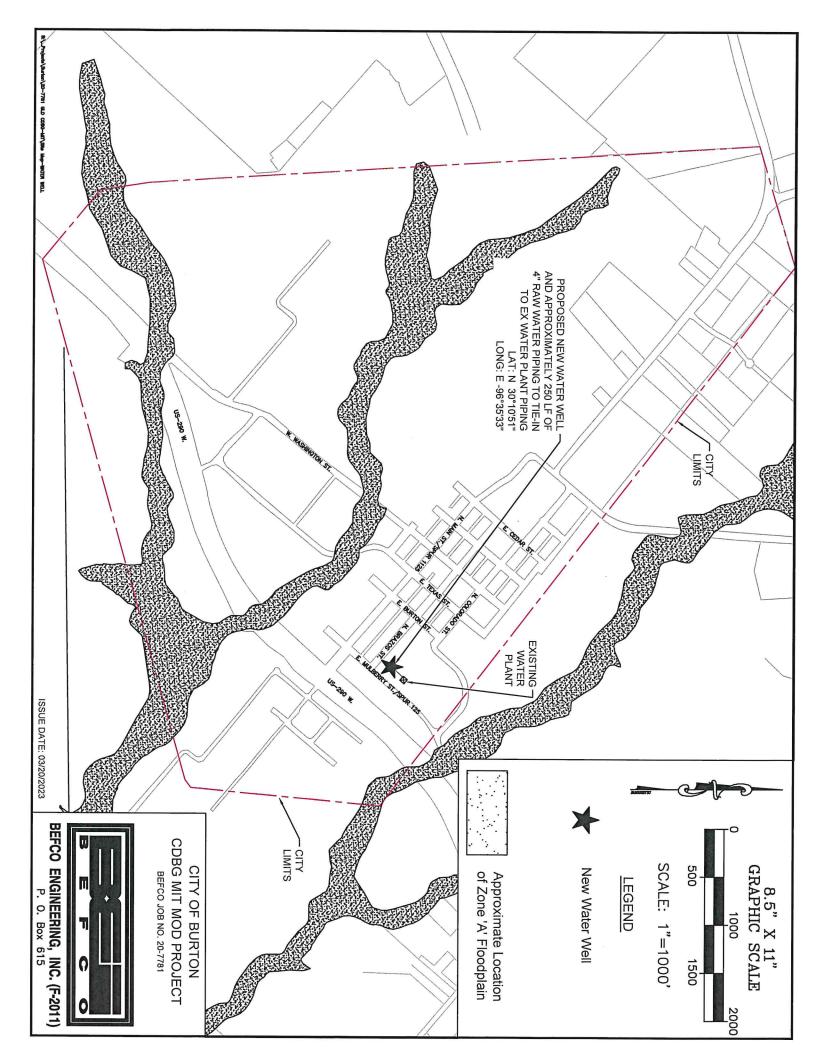

# COMMUNITY DEVELOPMENT BLOCK GRANT PROGRAM TEXAS GENERAL LAND OFFICE 2022 METHOD OF DISTRIBUTION (MOD) APPLICATION April 14, 2022

The City of Burton is giving notice of the City's intent to submit a Community Development Block Grant Program MOD Application(s) to assist the community with Mitigation efforts with installing a new water well for the City located at the existing water plant on Loop 125.

### **Project Description:**

The City of Burton propose to construct New Water Well #5 near the intersection of Mulberry Street (Spur 125)/Brazos Street. Presently, the City of Burton only has 1 groundwater supply well for approximately 230 connections. To reduce risk and for mitigation purposes, if this one well is lost, there is no backup, so the City's citizens would be without water and water hauling would be the only alternative as there is no neighboring water system connection. Water Well #5 is proposed to provide a second well that will provide the City's water system with redundancy & resiliency. The new well will be pump groundwater to the City's existing water plant on Mulberry St (Spur 125) that already includes existing ground storage tank, booster pumps, building, electrical and controls. Without this proposed water well and if the existing well should fail, this lack of water would be a major health risk for current & future citizens and impose economic difficulties on the City's existing businesses. Without a reliable and resilient water supply, there would be no day-to-day living and businesses would cease to exist in the City of Burton.