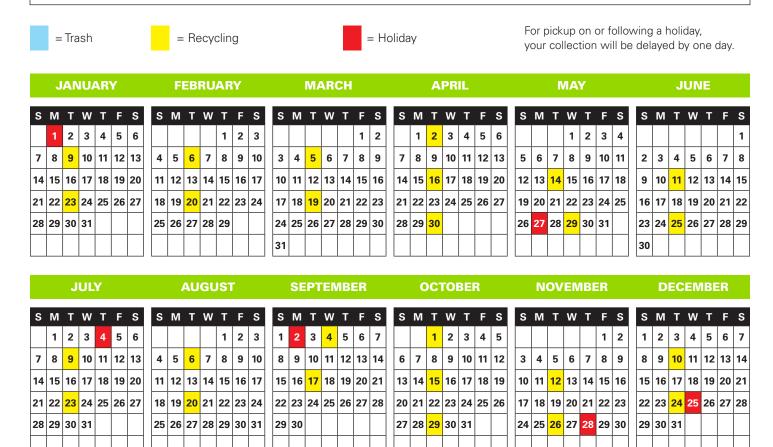

## YOUR 2024 RECYCLE COLLECTION SCHEDULE

Thank you for being a GFL Environmental customer! We wanted to provide you with an annual collection schedule for the 2024 year. The calendar below is marked with your area's collection dates. You'll notice that if your collection falls on a holiday, pickup will occur on the following day. We pick up recycling every other Tuesday. Please have your recyclables at the curb by 6:00am.

## The Following Holidays Could Affect Your Service Date:

- January 1st New Year's Day
- May 27th Memorial Day
- September 2nd Labor Day
- July 4th Independence Day
- November 28th Thanksgiving Day
  December 25th Christmas Day

\*Collection services will be delayed by ONE day during the holiday week, beginning the date of the holiday.