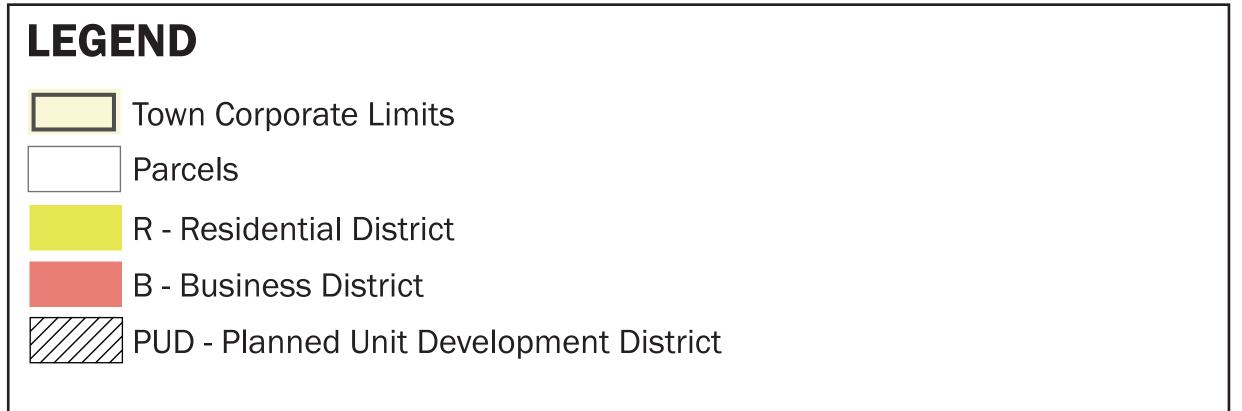

## TOWN OF THORNTOWN OFFICIAL ZONING MAP

This map was prepared by the Planning Administrator of the Town of Thorntown.

Last updated: June 20, 2023

DISCLAIMER: This map was prepared using various data sources. Areas depicted by this map are approximate, and are not necessarily accurate mapping, surveying, or engineering standards. While every effort has been made to ensure the accuracy, correctness and timeliness of the information presented, the Town of Thorntown assumes no liability for any claims arising directly or indirectly as a result of using this map, or as result of incomplete, incorrect or omitted information.

Annexations (ordinance #s):

2023-01: Westfall Place area

Updates to the Zoning Map (ordinance #s):

2023-02: 112 S Market Place

2023-05: Westfall Place PUD