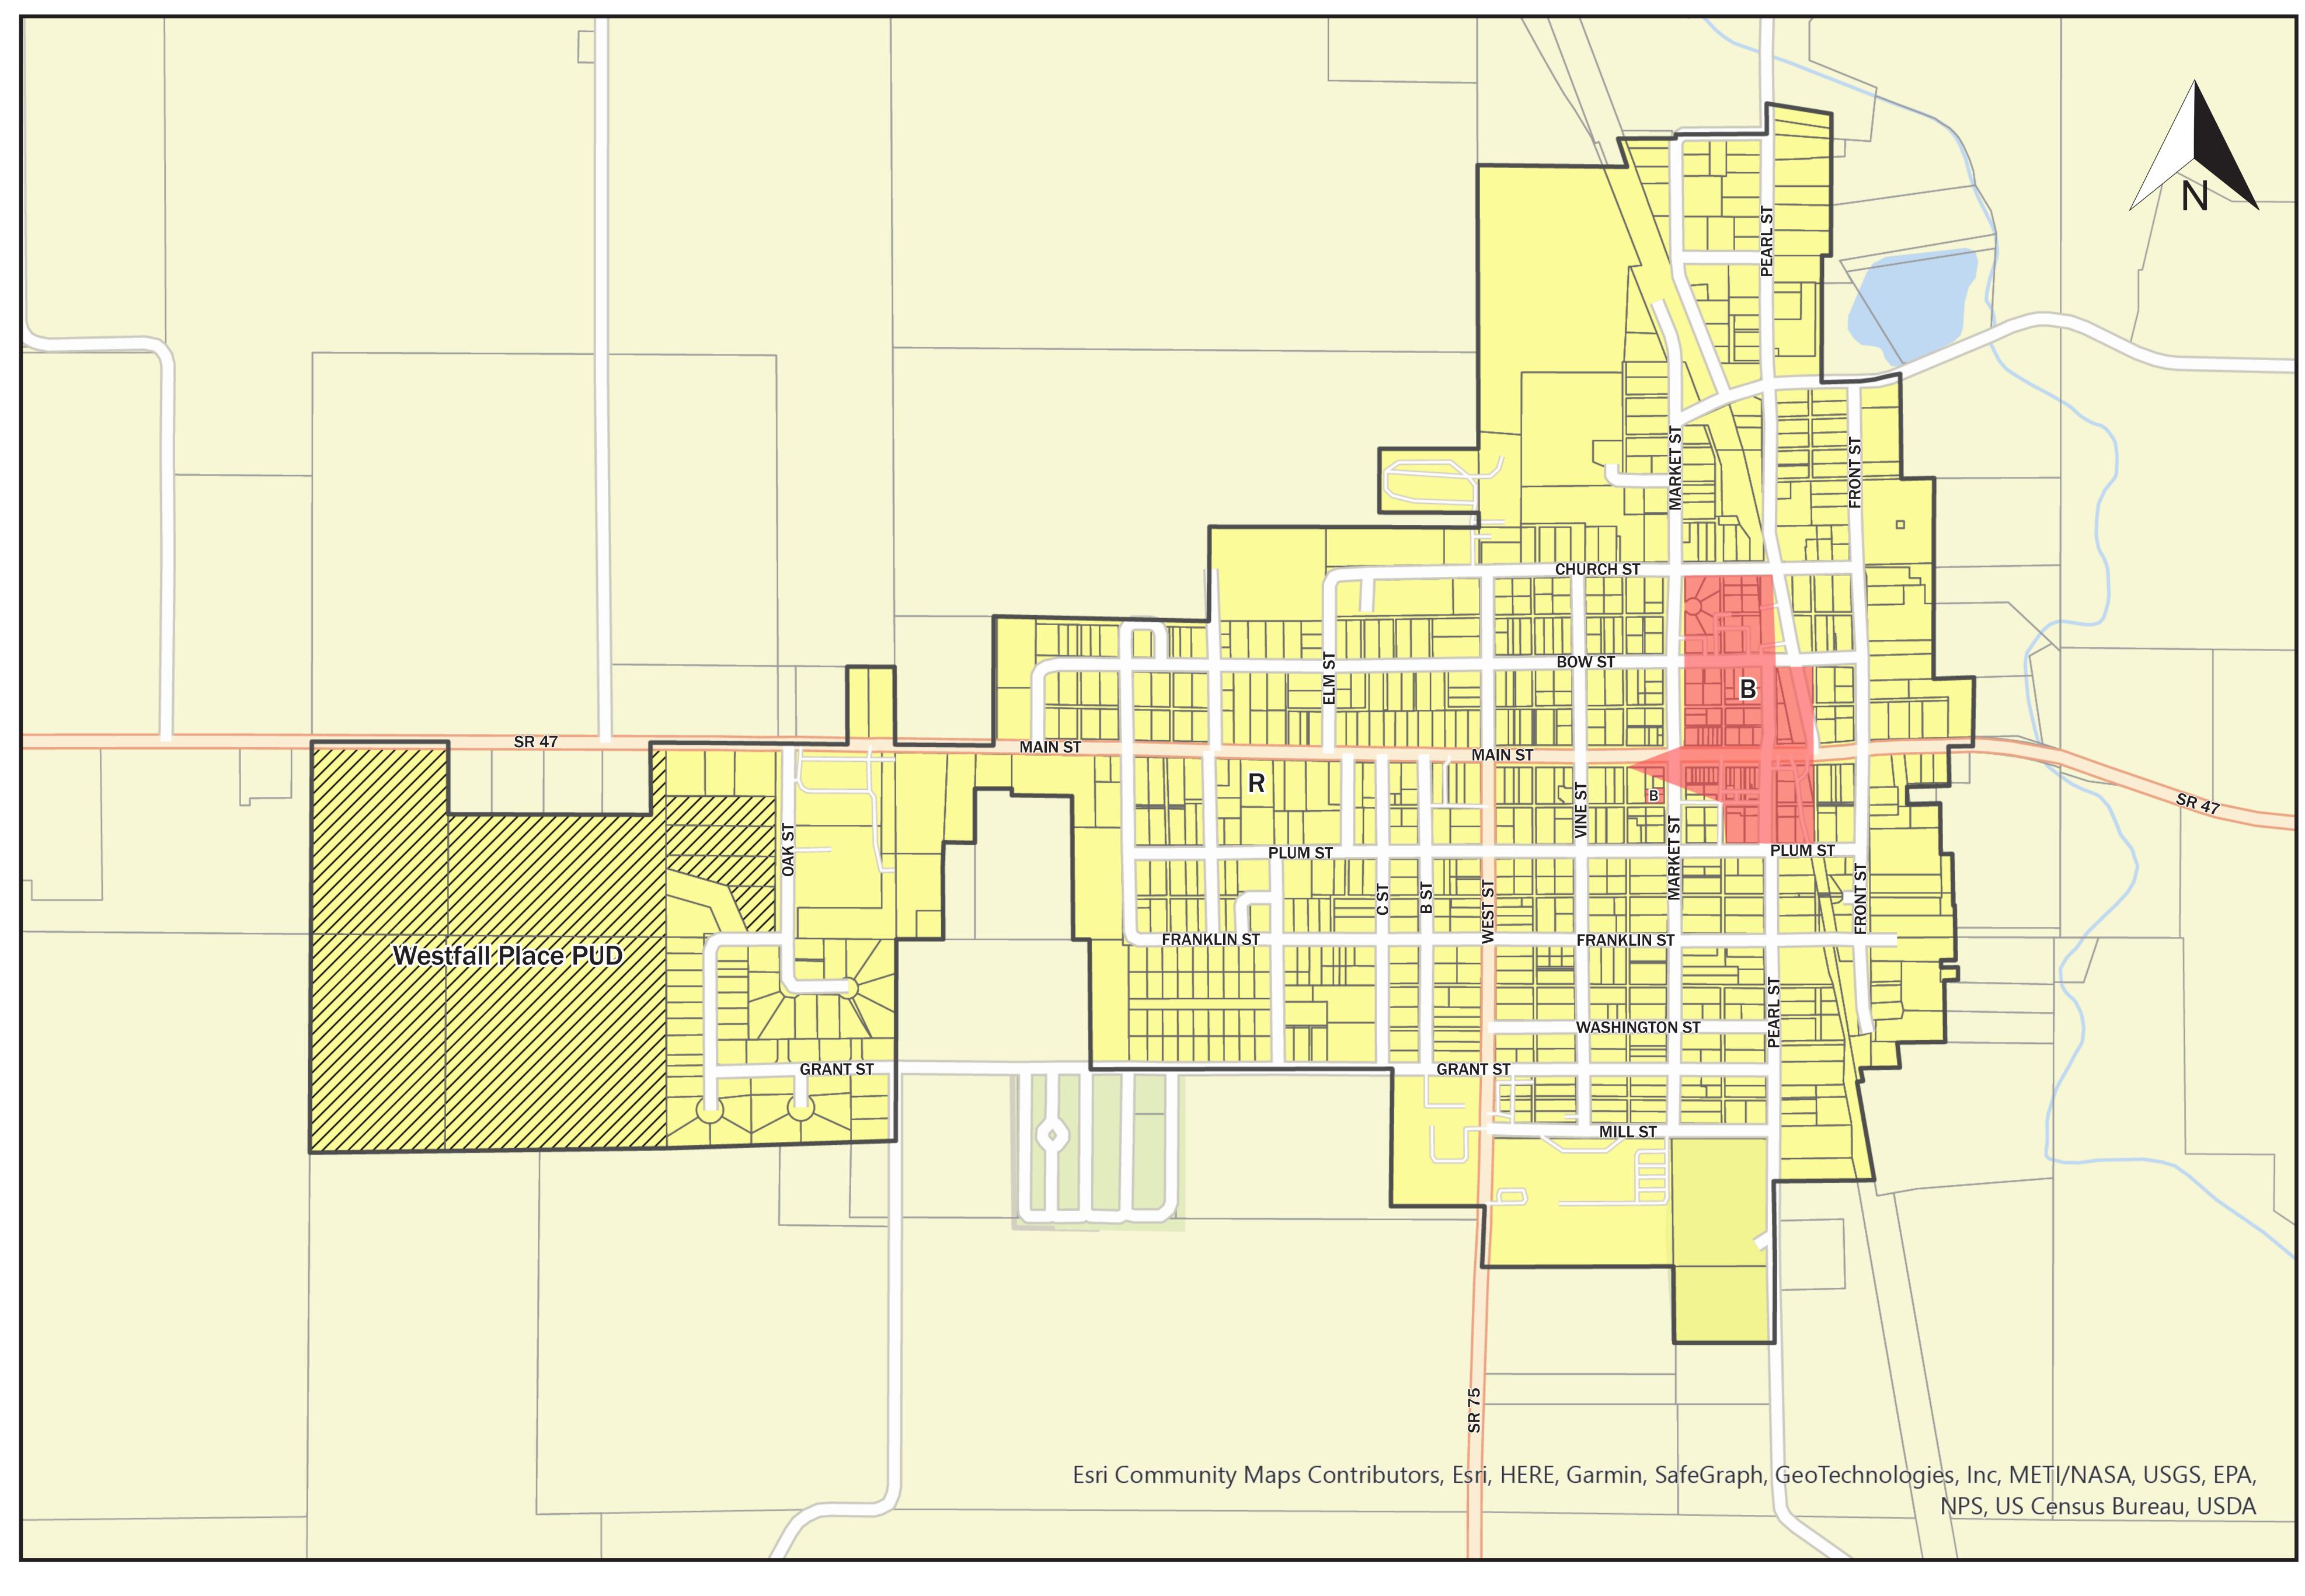

## TOWN OF THORNTOWN OFFICIAL ZONING MAP

This map was prepared by the Planning Administrator of the Town of Thorntown.

Last updated: June 20, 2023

DISCLAIMER: This map was prepared using various data sources. Areas depicted by this map are approximate, and are not necessarily accurate mapping, surveying, or engineering standards. While every effort has been made to ensure the accuracy, correctness and timeliness of the information presented, the Town of Thorntown assumes no liability for any claims arising directly or indirectly as a result of using this map, or as result of incomplete, incorrect or omitted information.

Annexations (ordinance #s):

2023-01: Westfall Place area

Updates to the Zoning Map (ordinance #s):

2023-02: 112 S Market Place

2023-05: Westfall Place PUD