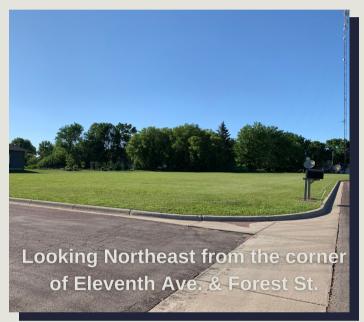

## Block 1 Lot 2

Lot 2 of Block 1 located in the Southside Second Addition of Lamberton is a beautiful corner lot. This lot is just over a 1/2 acre and has mature trees along the North property line. This corner lot gives you direct access out of the subdivision.