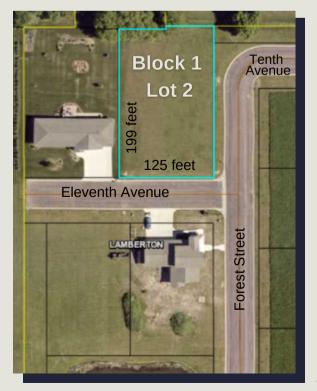

## Block 1 Lot 2

Lot 2 of Block 1 located in the Southside Second Addition of Lamberton is a beautiful corner lot. This lot is just over a 1/2 acre and has mature trees along the North property line. This corner lot gives you direct access out of the subdivision.