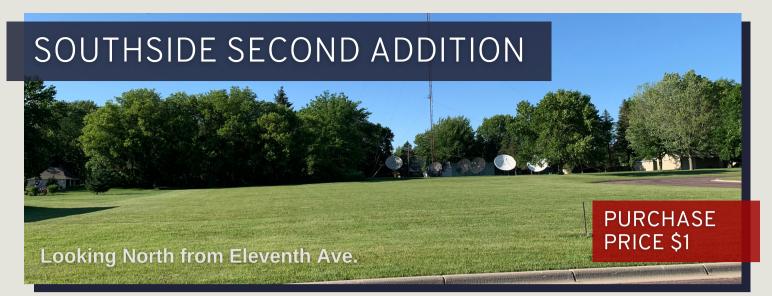

## Block 1 Lot 2

Lot 2 of Block 1 located in the Southside Second Addition of Lamberton is a beautiful corner lot. This lot is just over a 1/2 acre and has mature trees along the North property line. This corner lot gives you direct access out of the subdivision.

All Southside Second Addition lots have building covenants meant to promote the vision of the neighborhood and enhance the property values.

Would you like to build your dream home here?