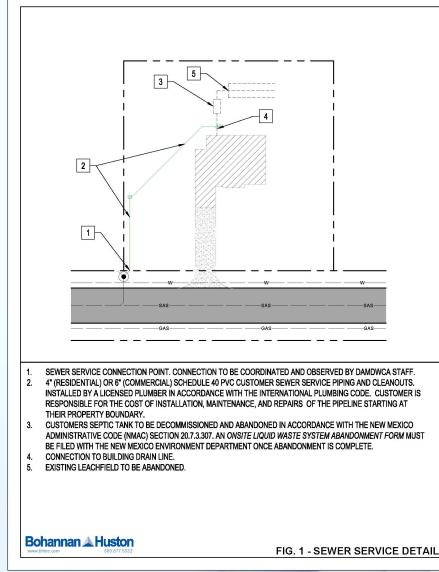

| 22               | 29.69                                             | 21 | \$28.16                       | \$38.76                        | \$33.85                 |  |  |  |  |  |  |
| Minimum Rate                                                                    | 19               | 16.00                                             | 9  | \$13.48                       | \$19.66                        | \$16.03                 |  |  |  |  |  |  |
| Maximum Rate                                                                    | 29               | 52.22                                             | 37 | \$44.04                       | \$64.96                        | \$77.22                 |  |  |  |  |  |  |





### **TYPICAL SEWER SERVICE**