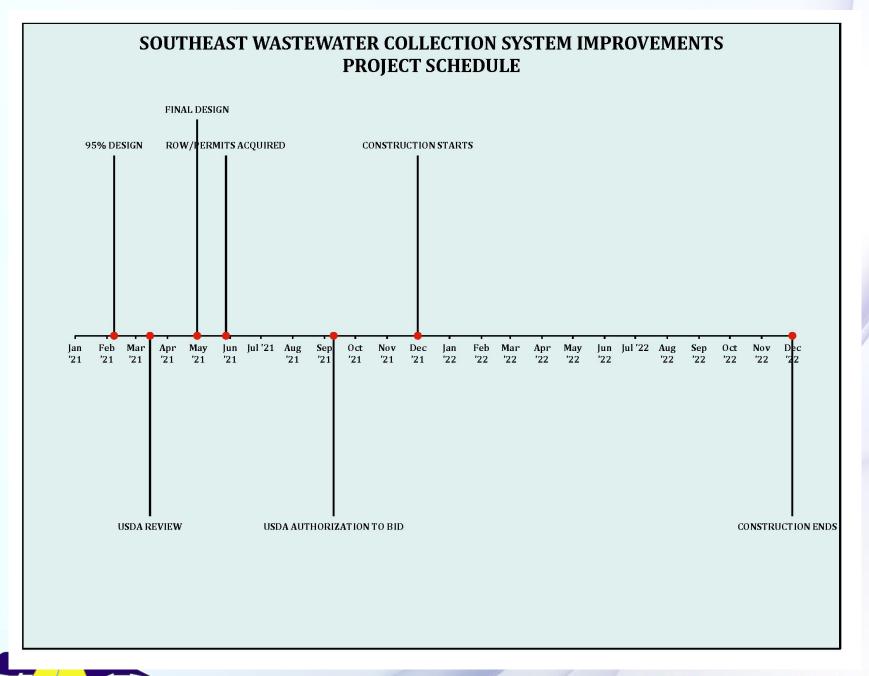

Rate                                                                    | 22               | 29.69                                             | 21 | \$28.16                       | \$38.76                        | \$33.85                 |  |  |  |  |  |  |
| Minimum Rate                                                                    | 19               | 16.00                                             | 9  | \$13.48                       | \$19.66                        | \$16.03                 |  |  |  |  |  |  |
| Maximum Rate                                                                    | 29               | 52.22                                             | 37 | \$44.04                       | \$64.96                        | \$77.22                 |  |  |  |  |  |  |





### **TYPICAL SEWER SERVICE**